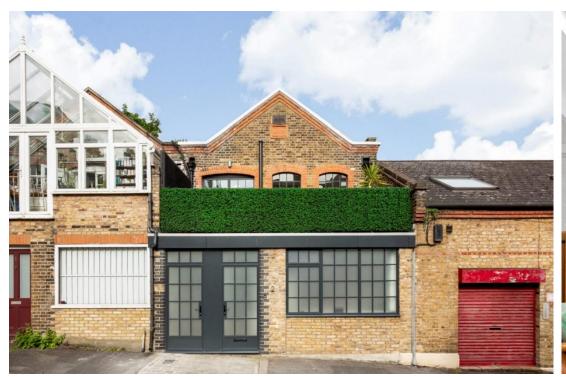

## In detail

A stunningly unique two bedroom, two bathroom house on Nettlefold Place, SE27, newly refurbished from a commercial unit is now available to purchase.

This beautiful home offers the perfect blend of modern living in a prime location. Recently converted from a commercial unit to a high standard, this two bedroom, two bathroom property boasts a spacious and contemporary interior.

Situated in a sought-after location, residents of Nettlefold Place has easy access to a range of local amenities, including shops, restaurants, and cafes on Norwood Road. Futhermore the property is under 450ft to West Norwood station, with quick links into London Bridge and London Victoria, and with a number of bus route the property has amazing transport links.