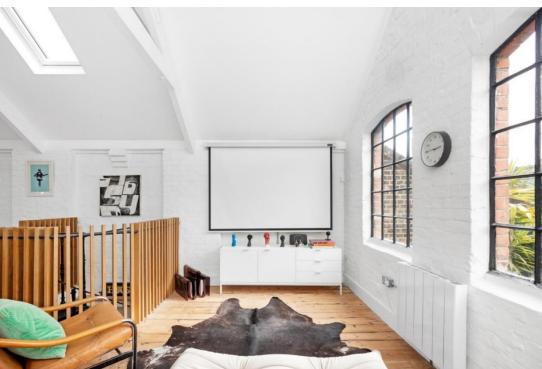

On the first floor is a bright and airy open plan living and kitchen area, complete with sleek finishes and modern appliances, the vaulted ceilings add to the feel of the space. The two double bedrooms offer ample space for relaxing and unwinding, with the master bedroom benefitting from an en-suite bathroom. The lounge opens out to a delightful roof terrace/balcony, perfect for al-fresco dining.