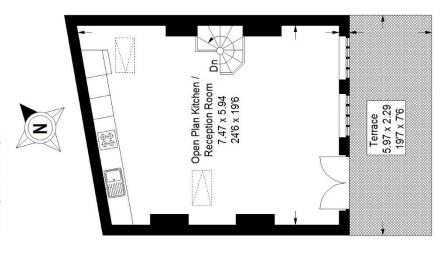

## Floorplan

## Nettlefold Place, SE27

Approximate Gross Internal Area 93.9 sq m / 1011 sq ft

Copyright www.pedderproperty.com © 2024
These plans are for representation purposes
only as defined by RICS - Code of Measuring
Practice. Not drawn to Scale. Windows and door
openings are approximate. Please check all
dimensions, shapes and compass bearings
before making any decisions reliant upon them.