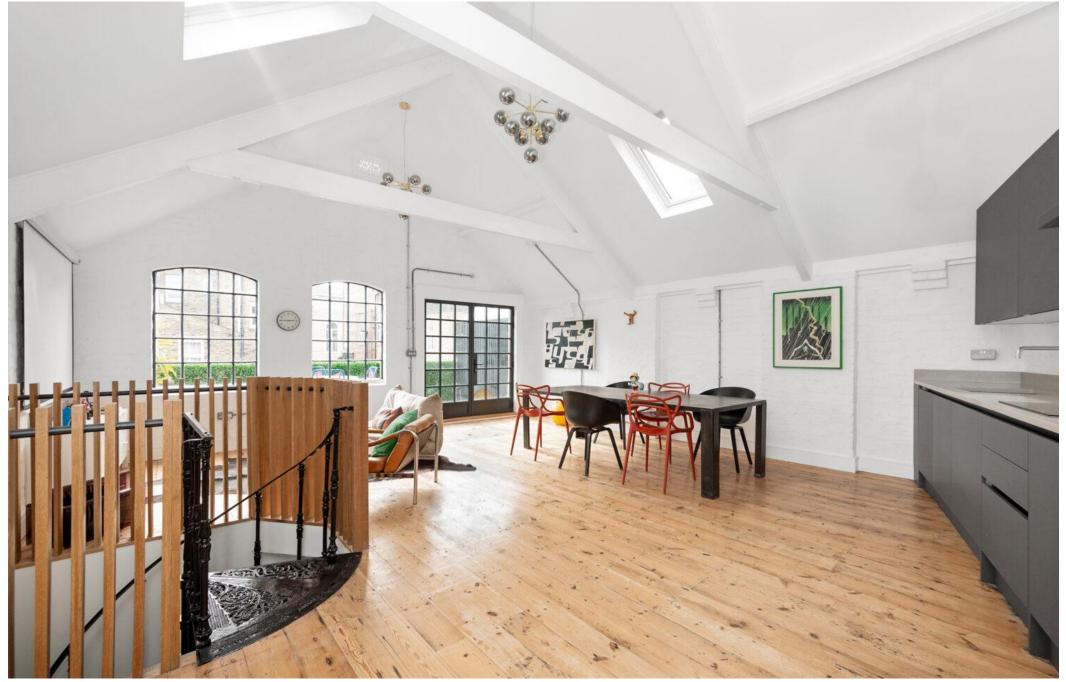

## In detail

A stunningly unique two bedroom, two bathroom house on Nettlefold Place, SE27, newly refurbished from a commercial unit is now available to purchase.

This beautiful home offers the perfect blend of modern living in a prime location. Recently converted from a commercial unit to a high standard, this two bedroom, two bathroom property boasts a spacious and contemporary interior.

On the first floor is a bright and airy open plan living and kitchen area, complete with sleek finishes and modern appliances, the vaulted ceilings add to the feel of the space. The two double bedrooms offer ample space for relaxing and unwinding, with the master bedroom benefitting from an en-suite bathroom. The lounge opens out to a delightful roof terrace/balcony, perfect for al-fresco dining.