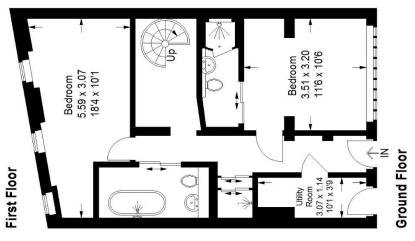

## Floorplan

## Nettlefold Place, SE27

Approximate Gross Internal Area 93.9 sq m / 1011 sq ft

Copyright www.pedderproperty.com © 2024
These plans are for representation purposes
only as defined by RICS - Code of Measuring
Practice. Not drawn to Scale. Windows and door
openings are approximate. Please check all
dimensions, shapes and compass bearings
before making any decisions reliant upon them.