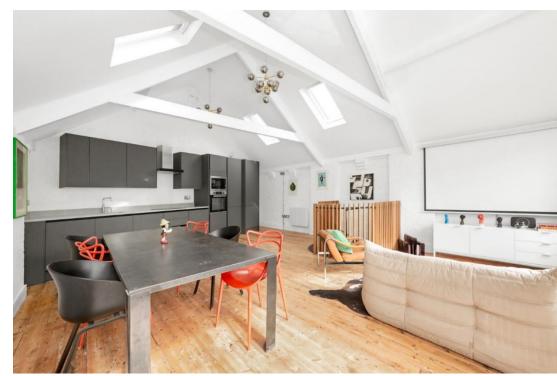

On the first floor is a bright and airy open plan living and kitchen area, complete with sleek finishes and modern appliances, the vaulted ceilings add to the feel of the space. The two double bedrooms offer ample space for relaxing and unwinding, with the master bedroom benefitting from an en-suite bathroom. The lounge opens out to a delightful roof terrace/balcony, perfect for al-fresco dining.