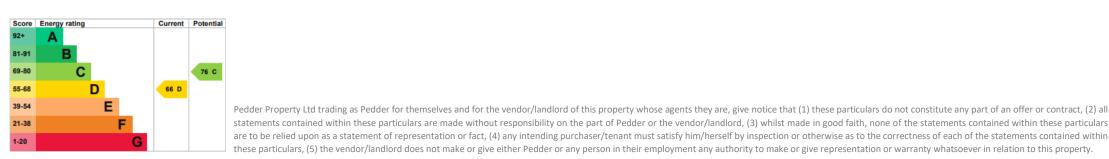

EPC: D | Council Tax: C | Lease: 138 years remaining | SC: £0 | GR: £0 | BI: £160