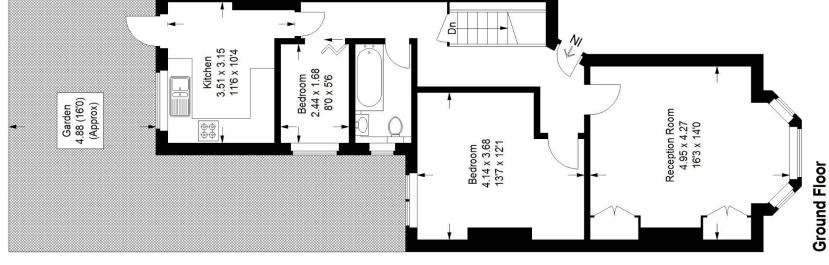

### Floorplan

## Thornlaw Road, SE27

Approximate Gross Internal Area

78.5 sq m / 845 sq ft

Reduced Headroom Below 1.5 M / 5'0

Ш

### Basement

Basement 5.05 x 2.64 16'7 x 8'8