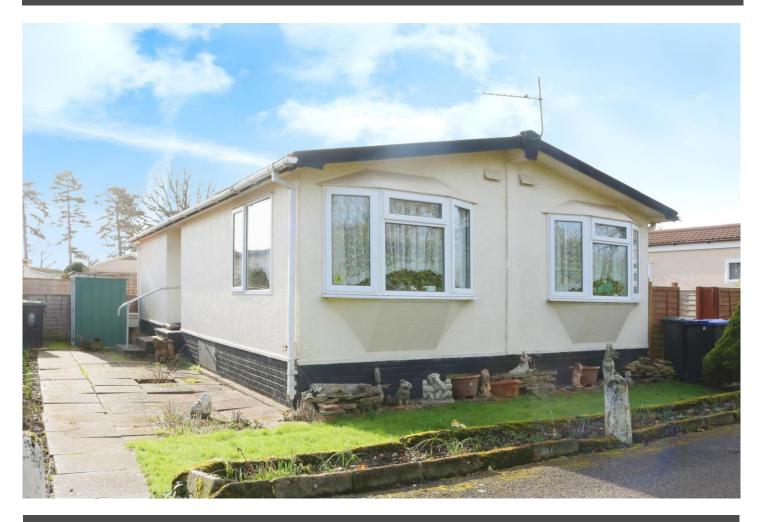

Pickford Drive, Orchards Residential Park, Wexham, Berkshire, SL3 6QD

As you enter through the front door you walk into an entrance hallway with a built in storage cupboard and adjoining doors to; a dual aspect living room with a fireplace and an inset living flame gas fire. Open plan from the living room is a kitchen/diner fitted with a range of matching wall and base units, worksurfaces over and space for a dining table and chairs. There are two double bedrooms both having built in wardrobes and a separate bathroom fitted with a white three piece suite. Outside there are gardens surrounding the property predominantly laid to paving with a fish pond, steel storage shed and gate giving side access. To the front there is a small garden laid to lawn with flower and shrub beds. The property is located in a beautiful semi-rural setting, with country walks, landscaped parks and stunning views on the properties doorstep. Easy access to M4/M25/M40/A40/London Heathrow and 0.5 miles (11 minute walk) from Langley railway and Elizabeth Line station. Local bus routes to Uxbridge Town Centre, Wexham Park Hospital, Slough Trading Estate/Central and London Heathrow etc. Walking distance to local shops and amenities.