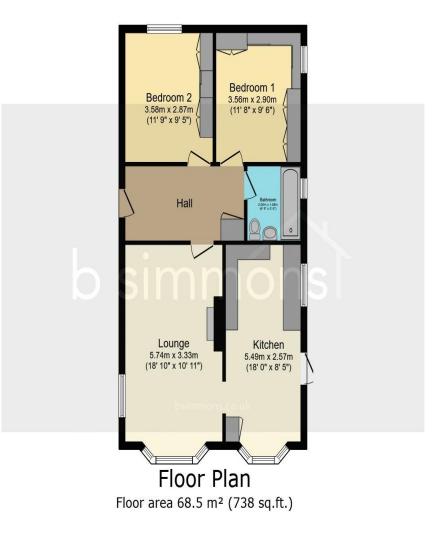

### TOTAL: 68.5 m<sup>2</sup> (738 sq.ft.)

This floor plan is for illustrative purposes only. It is not drawn to scale. Any measurements, floor areas (including any total floor area), openings and orientations are approximate. No details are guaranteed, they cannot be relied upon for any purpose and do not form any part of any agreement. No liability is taken for any error, omission or misstatement. A party must rely upon its own inspection(s). Powered by www.Propertybox.io