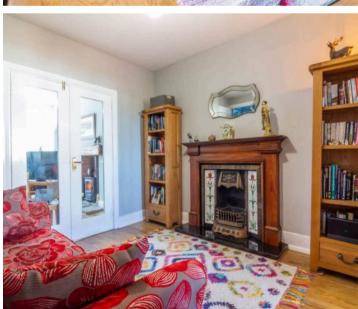

## SITTING ROOM

13' 9" x 12' 6" (4.19m x 3.81m)

## DINING ROOM

11' 1" x 10' 0" (3.37m x 3.04m)