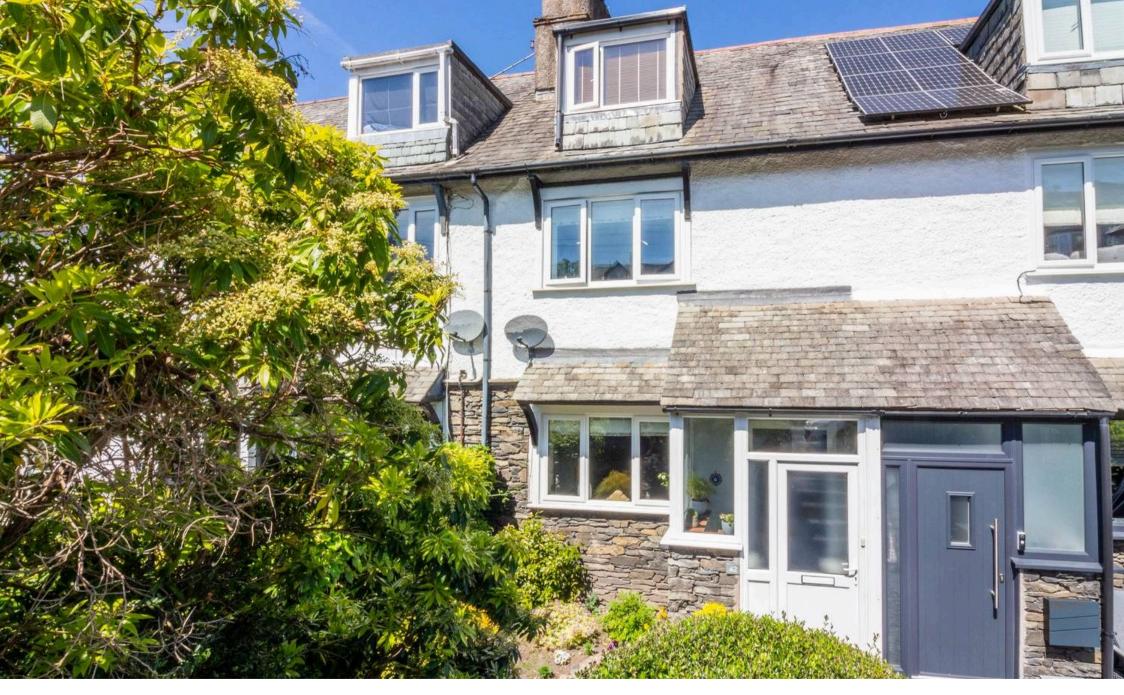

42 Oakthwaite Road, Windermere £360,000

# 42 Oakthwaite Road

Windermere, Windermere

Located in this sought-after location within Windermere is this well presented, three bedroom mid-terraced house which offers the perfect blend of traditional charm and modern comfort. This prime location offers easy access to Windermere and all the village has to offer including schools, shops, restaurants, bars, and the train station giving access to Oxenholme and the West Coast Mainline. Bowness-on-Windermere and the lake are within walking distance offering even further amenities and also within walking distance are the Low Fells of Orrest Head and School Knott. As you step inside, you are greeted by a warm and inviting sitting room featuring a multi fuel stove, ideal for cosy nights in, the sitting room then seamlessly flows into the dining room through double doors, where a striking feature fireplace takes centre stage, creating a wonderful ambience for entertaining guests. The modern fitted kitchen offers plenty of storage and space for a fridge freezer, washing machine and tumble dryer and a stable door into the sunny back patio. Ascending the stairs, you will find three well-appointed bedrooms, with the first floor housing the main bedroom which boasts a fitted wardrobe for ample storage space and the fourpiece family bathroom which caters to the needs of the household, offering both style and convenience. There are two further bedrooms to the second floor with fabulous views of the Lakeland fells from the rear of the property. There is a planted seating area to the front and the rear of property offers an enclosed patio garden with a charming seating area and a convenient timber shed, ideal for outdoor relaxation and storage needs. Parking is available on the road, ensuring ease of access for residents. This home presents a fantastic opportunity for those seeking an excellent family residence in a desirable setting.