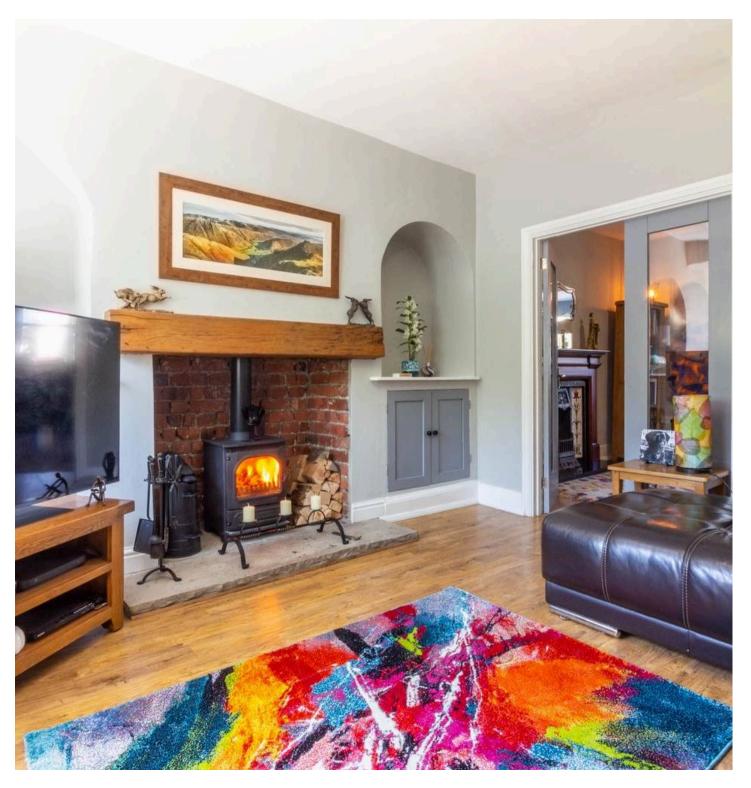

# 42 Oakthwaite Road

Windermere, Windermere

Located in this sought-after location within Windermere is this well presented, three bedroom mid-terraced house which offers the perfect blend of traditional charm and modern comfort. This prime location offers easy access to Windermere and all the village has to offer including schools, shops, restaurants, bars, and the train station giving access to Oxenholme and the West Coast Mainline. Bowness-on-Windermere and the lake are within walking distance offering even further amenities and also within walking distance are the Low Fells of Orrest Head and School Knott. As you step inside, you are greeted by a warm and inviting sitting room featuring a multi fuel stove, ideal for cosy nights in, the sitting room then seamlessly flows into the dining room through double doors, where a striking feature fireplace takes centre stage, creating a wonderful ambience for entertaining guests. The modern fitted kitchen offers plenty of storage and space for a fridge freezer, washing machine and tumble dryer and a stable door into the sunny back patio. Ascending the stairs, you will find three well-appointed bedrooms, with the first floor housing the main bedroom which boasts a fitted wardrobe for ample storage space and the fourpiece family bathroom which caters to the needs of the household, offering both style and convenience. There are two further bedrooms to the second floor with fabulous views of the Lakeland fells from the rear of the property. There is a planted seating area to the front and the rear of property offers an enclosed patio garden with a charming seating area and a convenient timber shed, ideal for outdoor relaxation and storage needs. Parking is available on the road, ensuring ease of access for residents. This home presents a fantastic opportunity for those seeking an excellent family residence in a desirable setting.

## SITTING ROOM

13' 9" x 12' 6" (4.19m x 3.81m)