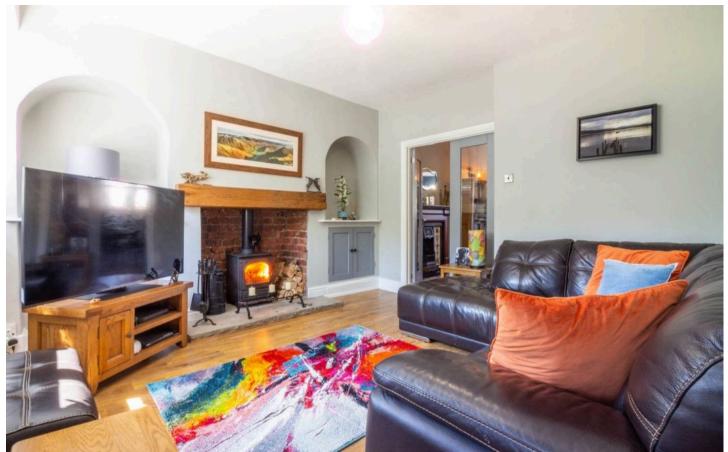

# 42 Oakthwaite Road

Windermere, Windermere

Located in this sought-after location within Windermere is this well presented, three bedroom mid-terraced house which offers the perfect blend of traditional charm and modern comfort. This prime location offers easy access to Windermere and all the village has to offer including schools, shops, restaurants, bars, and the train station giving access to Oxenholme and the West Coast Mainline. Bowness-on-Windermere and the lake are within walking distance offering even further amenities and also within walking distance are the Low Fells of Orrest Head and School Knott. As you step inside, you are greeted by a warm and inviting sitting room featuring a multi fuel stove, ideal for cosy nights in, the sitting room then seamlessly flows into the dining room through double doors, where a striking feature fireplace takes centre stage, creating a wonderful ambience for entertaining guests. The modern fitted kitchen offers plenty of storage and space for a fridge freezer, washing machine and tumble dryer and a stable door into the sunny back patio. Ascending the stairs, you will find three well-appointed bedrooms, with the first floor housing the main bedroom which boasts a fitted wardrobe for ample storage space and the fourpiece family bathroom which caters to the needs of the household, offering both style and convenience. There are two further bedrooms to the second floor with fabulous views of the Lakeland fells from the rear of the property. There is a planted seating area to the front and the rear of property offers an enclosed patio garden with a charming seating area and a convenient timber shed, ideal for outdoor relaxation and storage needs. Parking is available on the road, ensuring ease of access for residents. This home presents a fantastic opportunity for those seeking an excellent family residence in a desirable setting.

## SITTING ROOM

13' 9" x 12' 6" (4.19m x 3.81m)