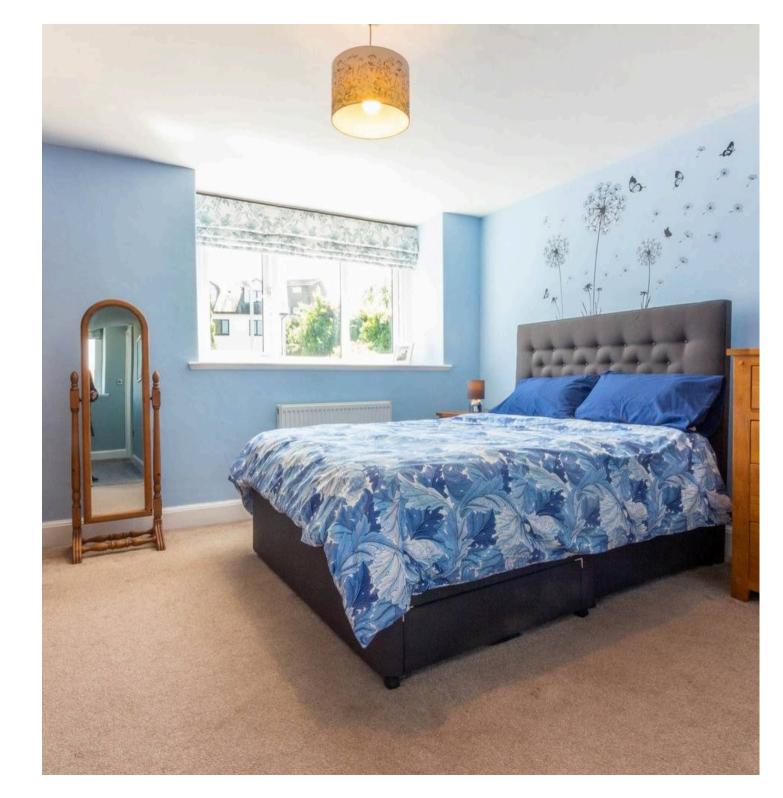

## BEDROOM

13' 5" x 11' 9" (4.08m x 3.58m)

## BEDROOM

13' 4" x 11' 7" (4.07m x 3.54m) Both max.