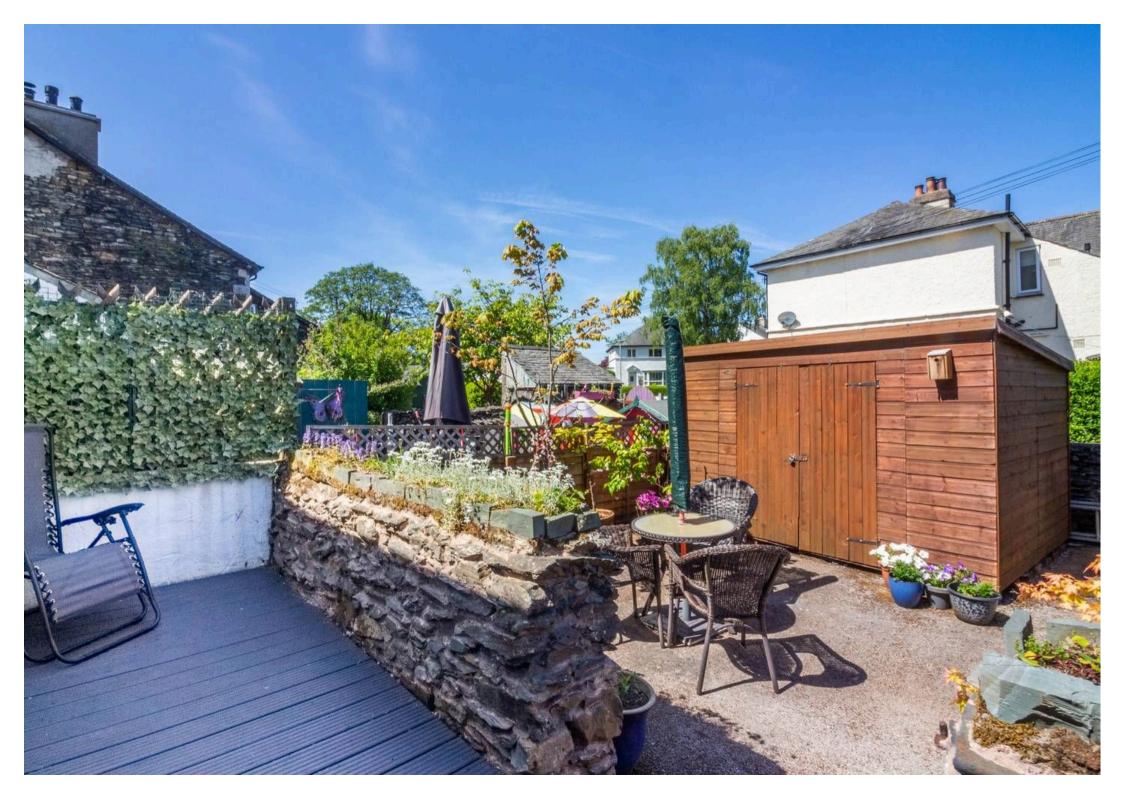

# 42 Oakthwaite Road

Windermere, Windermere

Located in this sought-after location within Windermere is this well presented, three bedroom mid-terraced house which offers the perfect blend of traditional charm and modern comfort. This prime location offers easy access to Windermere and all the village has to offer including schools, shops, restaurants, bars, and the train station giving access to Oxenholme and the West Coast Mainline. Bowness-on-Windermere and the lake are within walking distance offering even further amenities and also within walking distance are the Low Fells of Orrest Head and School Knott. As you step inside, you are greeted by a warm and inviting sitting room featuring a multi fuel stove, ideal for cosy nights in, the sitting room then seamlessly flows into the dining room through double doors, where a striking feature fireplace takes centre stage, creating a wonderful ambience for entertaining guests. The modern fitted kitchen offers plenty of storage and space for a fridge freezer, washing machine and tumble dryer and a stable door into the sunny back patio. Ascending the stairs, you will find three well-appointed bedrooms, with the first floor housing the main bedroom which boasts a fitted wardrobe for ample storage space and the fourpiece family bathroom which caters to the needs of the household, offering both style and convenience. There are two further bedrooms to the second floor with fabulous views of the Lakeland fells from the rear of the property. There is a planted seating area to the front and the rear of property offers an enclosed patio garden with a charming seating area and a convenient timber shed, ideal for outdoor relaxation and storage needs. Parking is available on the road, ensuring ease of access for residents. This home presents a fantastic opportunity for those seeking an excellent family residence in a desirable setting.

- Well presented, traditional mid terraced house
- Sitting room with multi fuel stove with double doors to dining room with feature fireplace
- Three bedrooms with main bedroom having a fitted wardrobe
- Four piece family bathroom
- Modern fitted kitchen with space for fridge freezer, washing machine and tumble dryer
- Enclosed patio garden with seating area and timber shed
- On road parking applies
- Fabulous views of the Lakeland fells from the rear
- Great location with easy access to Windermere and Bowness
- Excellent family home