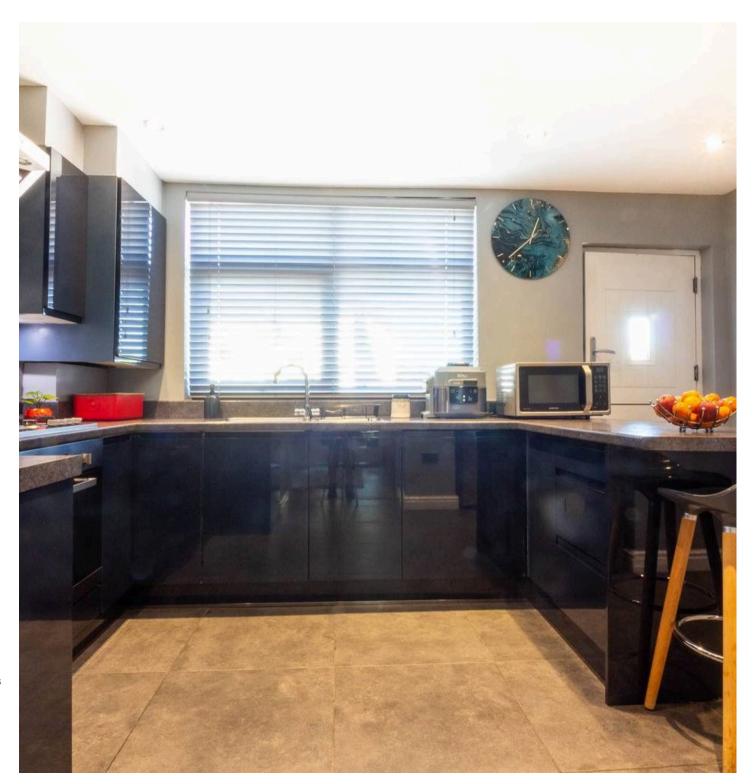

# 42 Oakthwaite Road

Windermere, Windermere

Located in this sought-after location within Windermere is this well presented, three bedroom mid-terraced house which offers the perfect blend of traditional charm and modern comfort. This prime location offers easy access to Windermere and all the village has to offer including schools, shops, restaurants, bars, and the train station giving access to Oxenholme and the West Coast Mainline. Bowness-on-Windermere and the lake are within walking distance offering even further amenities and also within walking distance are the Low Fells of Orrest Head and School Knott. As you step inside, you are greeted by a warm and inviting sitting room featuring a multi fuel stove, ideal for cosy nights in, the sitting room then seamlessly flows into the dining room through double doors, where a striking feature fireplace takes centre stage, creating a wonderful ambience for entertaining guests. The modern fitted kitchen offers plenty of storage and space for a fridge freezer, washing machine and tumble dryer and a stable door into the sunny back patio. Ascending the stairs, you will find three well-appointed bedrooms, with the first floor housing the main bedroom which boasts a fitted wardrobe for ample storage space and the fourpiece family bathroom which caters to the needs of the household, offering both style and convenience. There are two further bedrooms to the second floor with fabulous views of the Lakeland fells from the rear of the property. There is a planted seating area to the front and the rear of property offers an enclosed patio garden with a charming seating area and a convenient timber shed, ideal for outdoor relaxation and storage needs. Parking is available on the road, ensuring ease of access for residents. This home presents a fantastic opportunity for those seeking an excellent family residence in a desirable setting.

## KITCHEN

13' 3" x 9' 0" (4.03m x 2.75m)