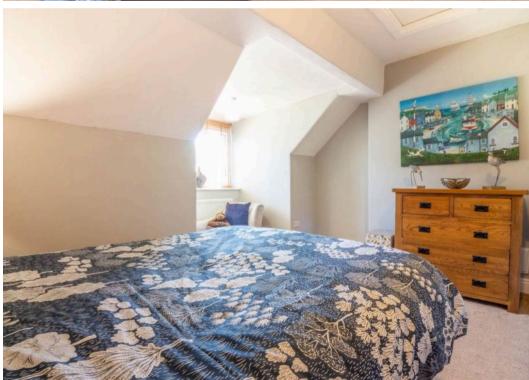

## BEDROOM

13' 5" x 11' 9" (4.08m x 3.58m)

## BEDROOM

13' 4" x 11' 7" (4.07m x 3.54m) Both max.