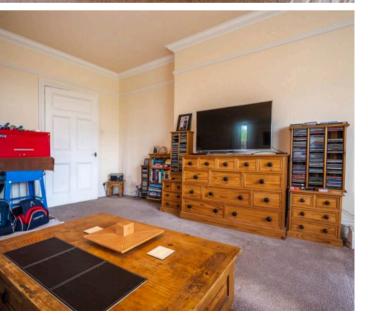

The apartment has a welcoming living room with an open fire, that offers a perfect setting for relaxation and a well fitted kitchen, providing a space for culinary endeavours. Completing the picture are two bedrooms, including a comfortable double and a three piece bathroom suit with a panelled bath. The apartment has double glazing and gas central heating.

## BEDROOM

14' 10" x 7' 10" (4.52m x 2.38m)

## BEDROOM

11' 5" x 6' 2" (3.49m x 1.88m)