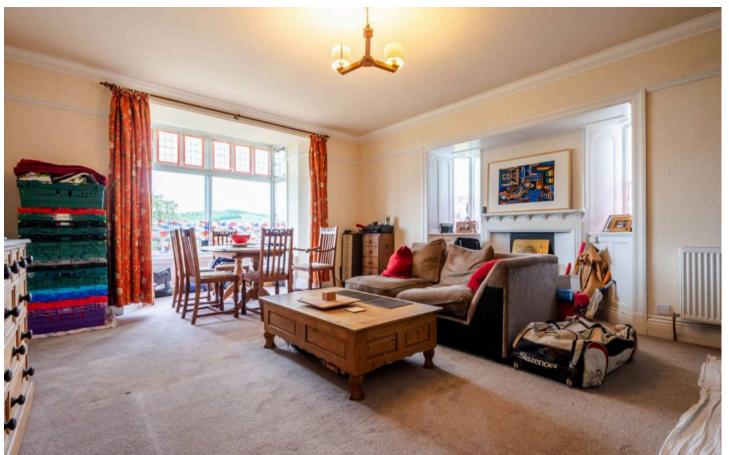

The apartment has a welcoming living room with an open fire, that offers a perfect setting for relaxation and a well fitted kitchen, providing a space for culinary endeavours. Completing the picture are two bedrooms, including a comfortable double and a three piece bathroom suit with a panelled bath. The apartment has double glazing and gas central heating.

## LIVING ROOM

21' 7" x 14' 11" (6.59m x 4.56m)