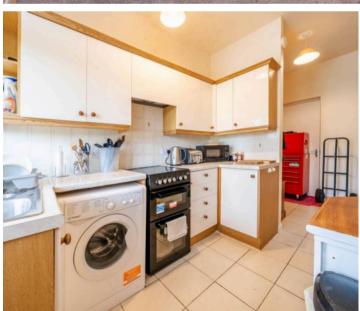

The apartment has a welcoming living room with an open fire, that offers a perfect setting for relaxation and a well fitted kitchen, providing a space for culinary endeavours. Completing the picture are two bedrooms, including a comfortable double and a three piece bathroom suit with a panelled bath. The apartment has double glazing and gas central heating.

## LIVING ROOM

21' 7" x 14' 11" (6.59m x 4.56m)