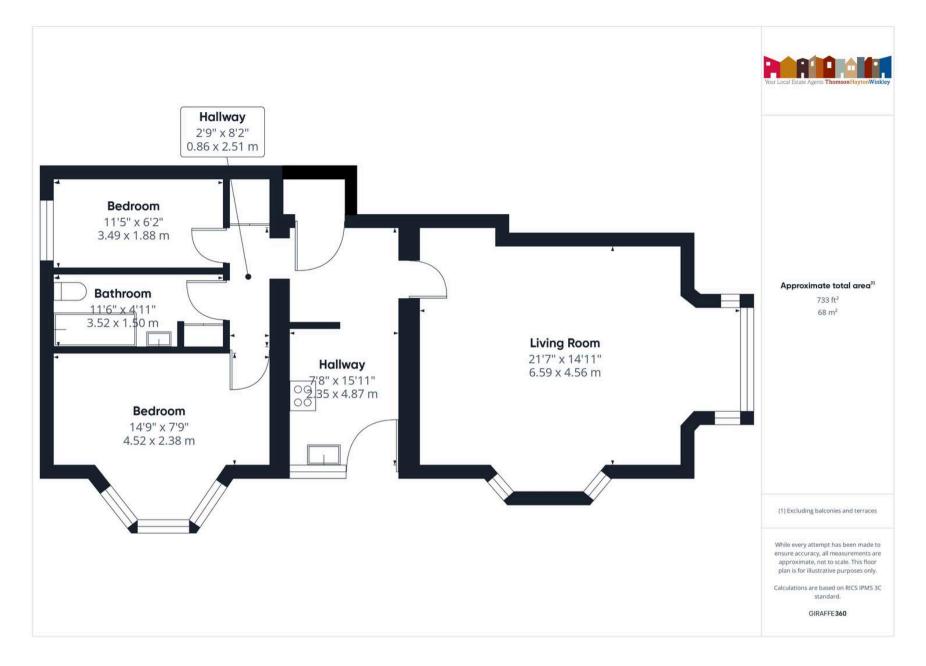

WHAT3WORDS:///coverings.spearhead.modifies

16' 0" x 7' 9" (4.87m x 2.35m)

## LIVING ROOM

21' 7" x 14' 11" (6.59m x 4.56m)

## BEDROOM

14' 10" x 7' 10" (4.52m x 2.38m)

## BEDROOM

11' 5" x 6' 2" (3.49m x 1.88m)

## BATHROOM

11' 7" x 4' 11" (3.52m x 1.50m)

## INNER HALLWAY

8' 3" x 2' 10" (2.51m x 0.86m)