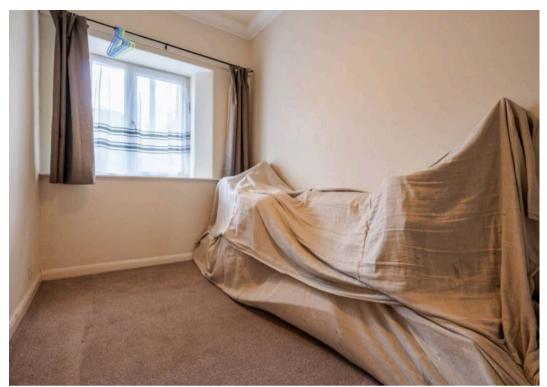

## BEDROOM

14' 10" x 7' 10" (4.52m x 2.38m)

## BEDROOM

11' 5" x 6' 2" (3.49m x 1.88m)