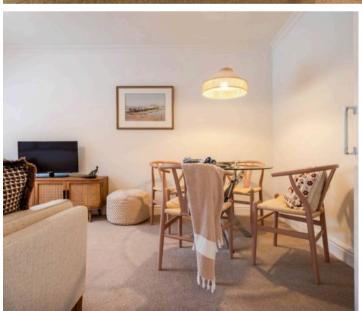

This beautiful property is a delightful 2-bedroom end-terraced bungalow situated within a secure over 55's private estate with on-site local manager, offering a tranquil and private setting within the picturesque Lake District National Park. The bungalow has been renovated beautifully throughout and upon entering, you are greeted by a light and airy sitting dining room to the left and to the right a modern kitchen with built in hob and a under-counter fridge. The property boasts two bedrooms, one of which is a spacious double and a three piece shower room. The property is kept warm all year round with double glazing and electric heating.

## SITTING ROOM

14' 11" x 9' 1" (4.56m x 2.78m)