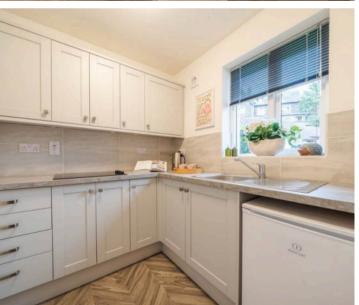

This beautiful property is a delightful 2-bedroom end-terraced bungalow situated within a secure over 55's private estate with on-site local manager, offering a tranquil and private setting within the picturesque Lake District National Park. The bungalow has been renovated beautifully throughout and upon entering, you are greeted by a light and airy sitting dining room to the left and to the right a modern kitchen with built in hob and a under-counter fridge. The property boasts two bedrooms, one of which is a spacious double and a three piece shower room. The property is kept warm all year round with double glazing and electric heating.

## KITCHEN

7' 1" x 6' 9" (2.15m x 2.05m)