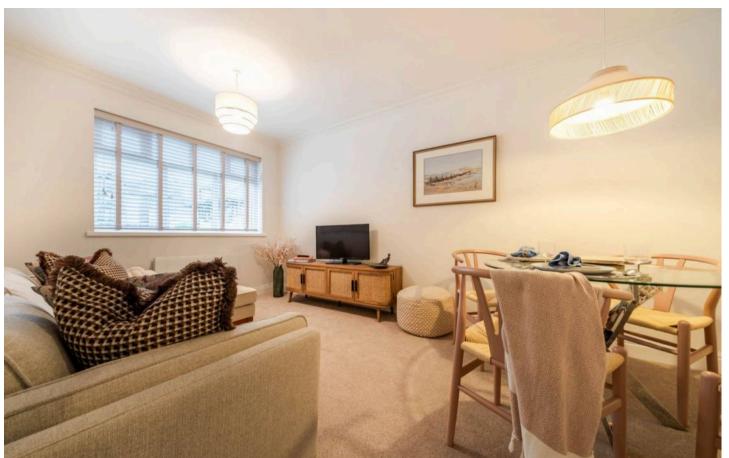

This beautiful property is a delightful 2-bedroom end-terraced bungalow situated within a secure over 55's private estate with on-site local manager, offering a tranquil and private setting within the picturesque Lake District National Park. The bungalow has been renovated beautifully throughout and upon entering, you are greeted by a light and airy sitting dining room to the left and to the right a modern kitchen with built in hob and a under-counter fridge. The property boasts two bedrooms, one of which is a spacious double and a three piece shower room. The property is kept warm all year round with double glazing and electric heating.

## SITTING ROOM

14' 11" x 9' 1" (4.56m x 2.78m)