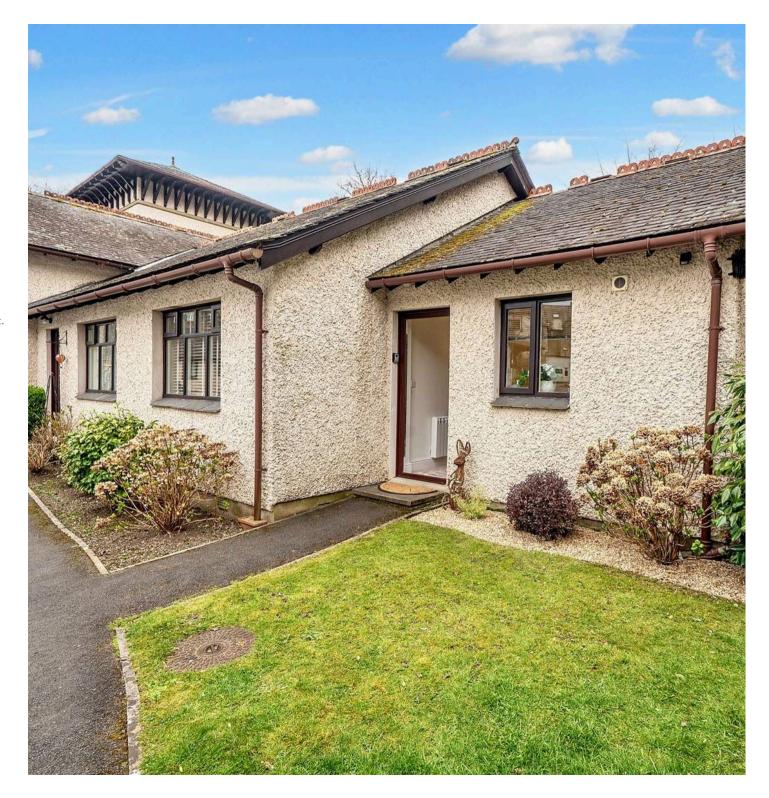

This beautiful property is a delightful 2-bedroom end-terraced bungalow situated within a secure over 55's private estate with on-site local manager, offering a tranquil and private setting within the picturesque Lake District National Park. The bungalow has been renovated beautifully throughout and upon entering, you are greeted by a light and airy sitting dining room to the left and to the right a modern kitchen with built in hob and a under-counter fridge. The property boasts two bedrooms, one of which is a spacious double and a three piece shower room. The property is kept warm all year round with double glazing and electric heating.

Residents also enjoy the serenity of the communal gardens, which are thoughtfully landscaped with well-established borders and various seating areas, perfect for relaxation and socialising with neighbours. Further adding to the convenience, the property offers both resident and visitor parking facilities on a first-come basis. The bungalow also has the use of shared facilities such as the residents lounge, a laundry room with washing machine and dryer and a guest bedroom with twin beds and en-suite shower.