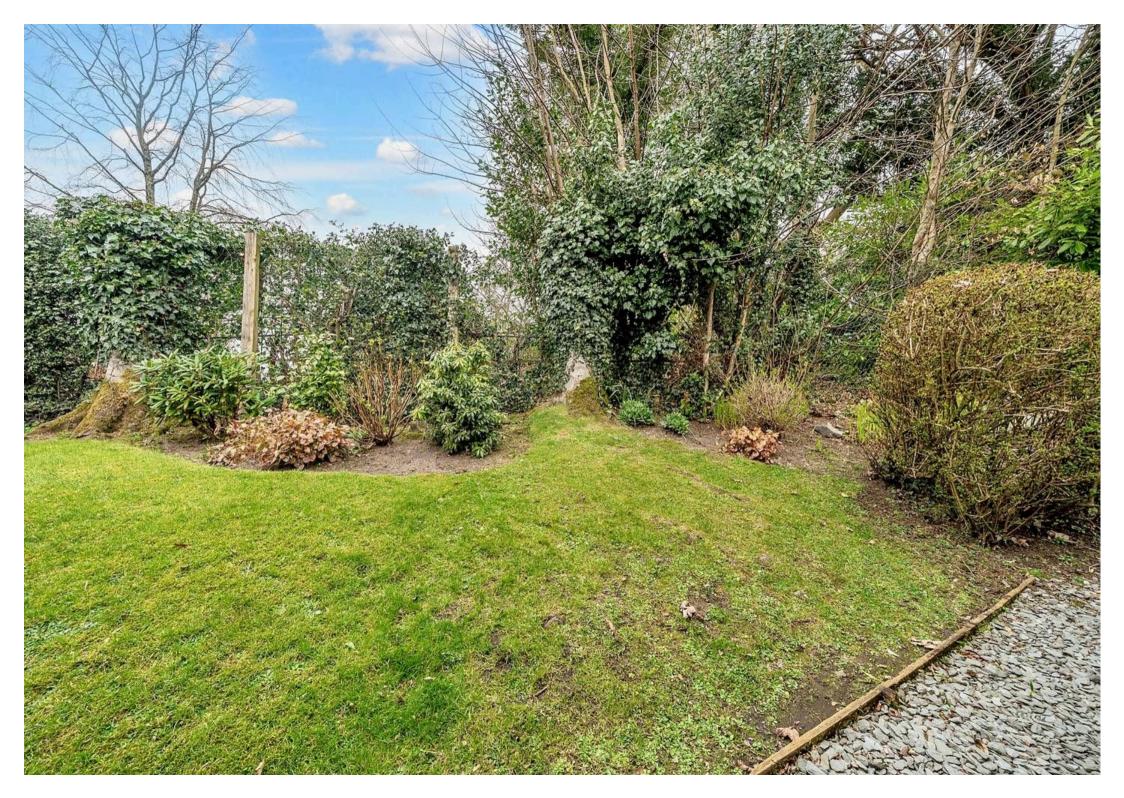

Residents also enjoy the serenity of the communal gardens, which are thoughtfully landscaped with well-established borders and various seating areas, perfect for relaxation and socialising with neighbours. Further adding to the convenience, the property offers both resident and visitor parking facilities on a first-come basis. The bungalow also has the use of shared facilities such as the residents lounge, a laundry room with washing machine and dryer and a guest bedroom with twin beds and en-suite shower.

- End-terraced bungalow
- Secure over 55's private estate
- Light and airy sitting dining room
- Private setting within the Lake District National Park
- Modern Kitchen with appliances
- Electric heating and double glazing
- Two bedrooms with one being a double
- Close to local amenities
- Three piece bathroom suite
- Gardens to the front and rear, communal gardens and off street parking