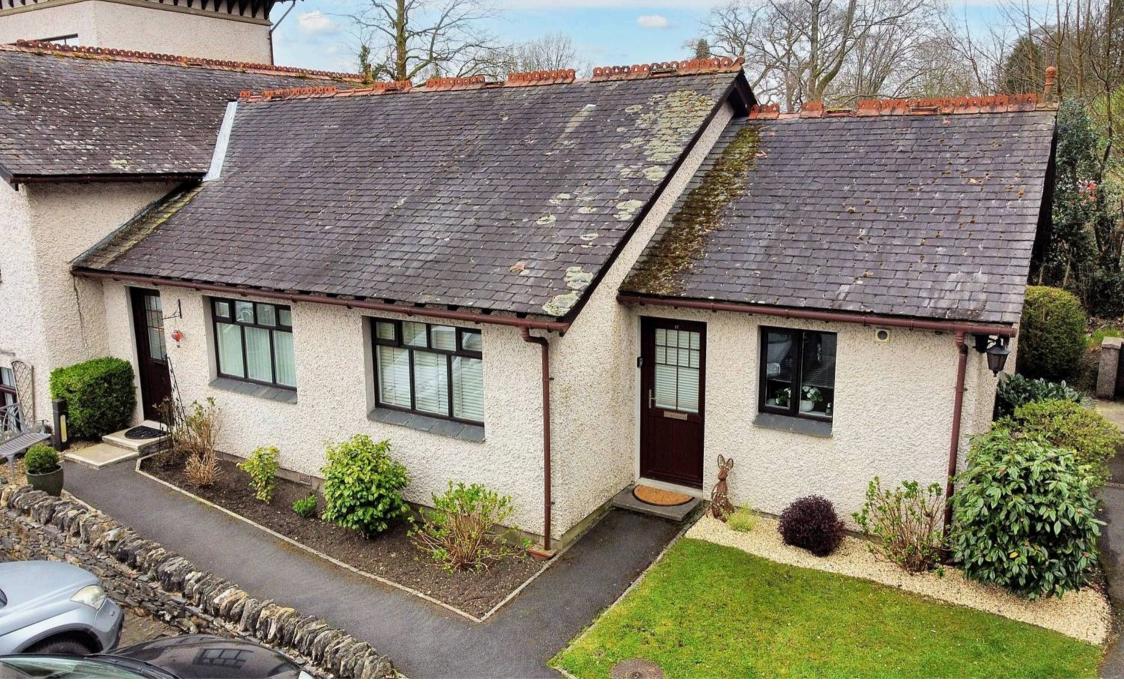

17 Elleray Gardens, Windermere £179,950

# 17 Elleray Gardens

# Windermere, Windermere

A well proportioned purpose built end terraced bungalow exclusive for those aged 55 years and over. The bungalow is centrally located in Windermere village convenient for the local amenities which include public transport services, Booths supermarket, Boots the chemist, a variety of shops, cafes and restaurants, post office and church to name a few and is situated within easy reach of the rest of the Lake District National Park, the market town of Kendal and road links to the M6.

This beautiful property is a delightful 2-bedroom end-terraced bungalow situated within a secure over 55's private estate with on-site local manager, offering a tranquil and private setting within the picturesque Lake District National Park. The bungalow has been renovated beautifully throughout and upon entering, you are greeted by a light and airy sitting dining room to the left and to the right a modern kitchen with built in hob and a under-counter fridge. The property boasts two bedrooms, one of which is a spacious double and a three piece shower room. The property is kept warm all year round with double glazing and electric heating.