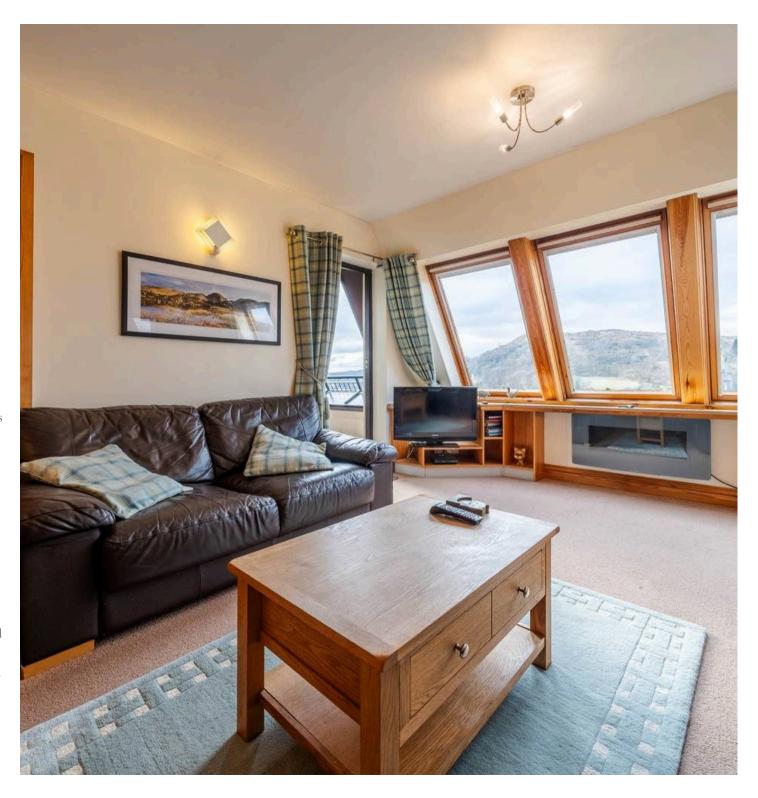

Nestled in the heart of Ambleside, this charming 1-bedroom apartment presents a wonderful opportunity for those seeking a tranquil retreat with easy access to the town's amenities. Boasting an open plan living area with a kitchen and dining space, this residence offers a seamless flow ideal for easy living. Enjoy the breath-taking far-reaching views over Ambleside from the comfort of your own home, and embrace the convenience of countryside walks right on your doorstep. The property features a generously sized double bedroom, a four-piece suite bathroom for added comfort, and a balcony providing a delightful outdoor space perfect for relaxation. Let the balcony's space for garden furniture and potted plants inspire your own oasis, while road links to the rest of the Lake District National Park ensure endless exploration opportunities. With allocated parking and additional visitors parking, convenience and comfort await at this idyllic apartment.

## ENTRANCE HALL

5' 8" x 4' 0" (1.72m x 1.22m)

OPEN PLAN LIVING AREA

29' 4" x 11' 10" (8.94m x 3.61m)