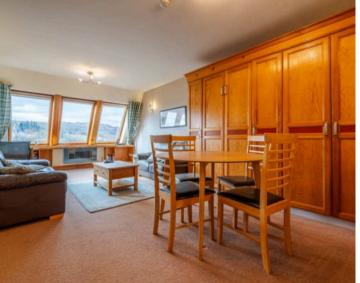

Nestled in the heart of Ambleside, this charming 1-bedroom apartment presents a wonderful opportunity for those seeking a tranquil retreat with easy access to the town's amenities. Boasting an open plan living area with a kitchen and dining space, this residence offers a seamless flow ideal for easy living. Enjoy the breath-taking far-reaching views over Ambleside from the comfort of your own home, and embrace the convenience of countryside walks right on your doorstep. The property features a generously sized double bedroom, a four-piece suite bathroom for added comfort, and a balcony providing a delightful outdoor space perfect for relaxation. Let the balcony's space for garden furniture and potted plants inspire your own oasis, while road links to the rest of the Lake District National Park ensure endless exploration opportunities. With allocated parking and additional visitors parking, convenience and comfort await at this idyllic apartment.

- Apartment located in the heart of Ambleside
- Easy access to the towns' amenities
- Open plan living area with kitchen and dining space
- Stunning far reaching views over Ambleside & Loughrigg Terrace
- Sold with no ongoing chain
- Countryside walks on your doorstep
- Balcony with space for furniture and potted plants
- The apartment features a residents' lift
- Excellent investment opportunity the apartment is currently a successful holiday let and is for sale fully furnished and equipped
- Allocated parking and visitors parking

## ENTRANCE HALL

5' 8" x 4' 0" (1.72m x 1.22m)

OPEN PLAN LIVING AREA

29' 4" x 11' 10" (8.94m x 3.61m)