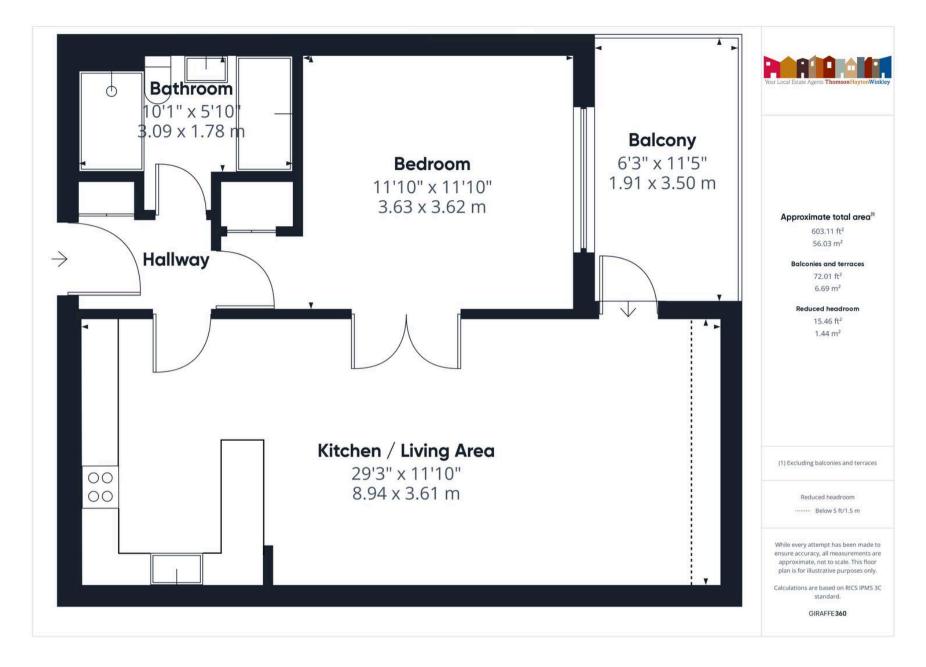

## ENTRANCE HALL

5' 8" x 4' 0" (1.72m x 1.22m)

OPEN PLAN LIVING AREA

29' 4" x 11' 10" (8.94m x 3.61m)

## BEDROOM

11' 11" x 11' 11" (3.63m x 3.62m)

## BATHROOM

10' 2" x 5' 10" (3.09m x 1.78m)