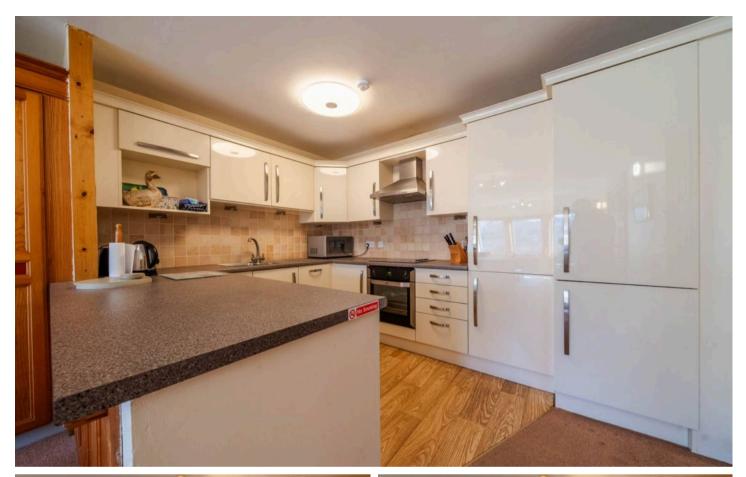

Nestled in the heart of Ambleside, this charming 1-bedroom apartment presents a wonderful opportunity for those seeking a tranquil retreat with easy access to the town's amenities. Boasting an open plan living area with a kitchen and dining space, this residence offers a seamless flow ideal for easy living. Enjoy the breath-taking far-reaching views over Ambleside from the comfort of your own home, and embrace the convenience of countryside walks right on your doorstep. The property features a generously sized double bedroom, a four-piece suite bathroom for added comfort, and a balcony providing a delightful outdoor space perfect for relaxation. Let the balcony's space for garden furniture and potted plants inspire your own oasis, while road links to the rest of the Lake District National Park ensure endless exploration opportunities. With allocated parking and additional visitors parking, convenience and comfort await at this idyllic apartment.

## ENTRANCE HALL

5' 8" x 4' 0" (1.72m x 1.22m)

OPEN PLAN LIVING AREA

29' 4" x 11' 10" (8.94m x 3.61m)