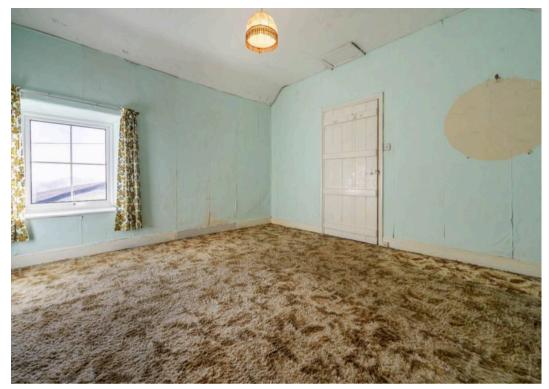

## BEDROOM

13' 1" x 12' 3" (4.00m x 3.74m)

## BEDROOM

13' 1" x 10' 6" (4.00m x 3.20m)

## BEDROOM

9' 2" x 8' 11" (2.80m x 2.71m)