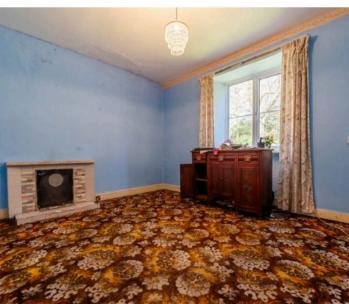

#### SITTING ROOM

13' 2" x 12' 2" (4.01m x 3.72m)

#### DINING ROOM

12' 2" x 10' 6" (3.71m x 3.19m)