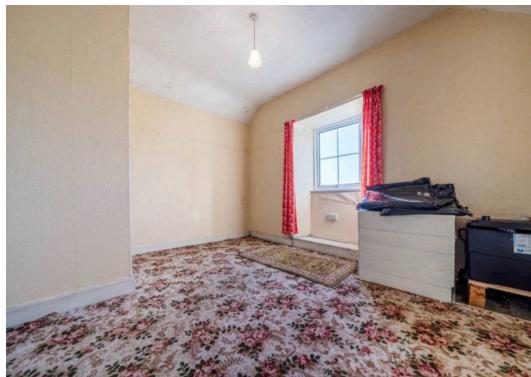

## BEDROOM

13' 1" x 12' 3" (4.00m x 3.74m)

## BEDROOM

13' 1" x 10' 6" (4.00m x 3.20m)

## BEDROOM

9' 2" x 8' 11" (2.80m x 2.71m)