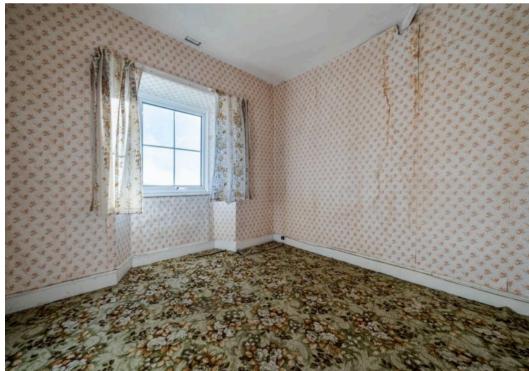

#### SITTING ROOM

13' 2" x 12' 2" (4.01m x 3.72m)

#### DINING ROOM

12' 2" x 10' 6" (3.71m x 3.19m)