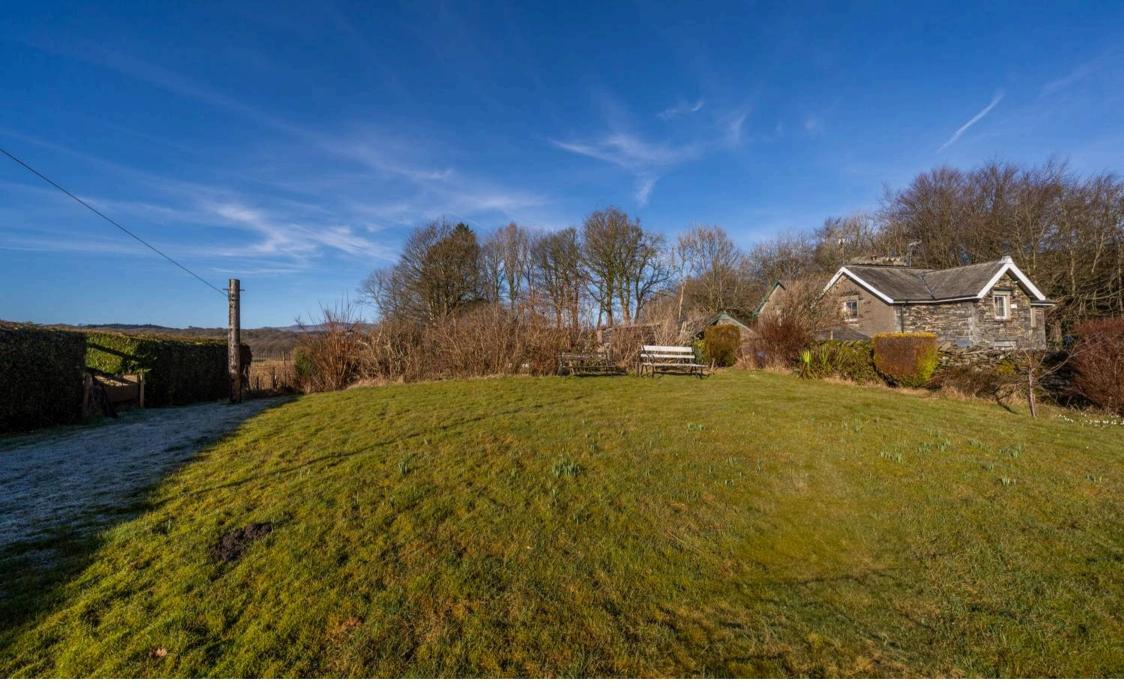

Upstairs, you will find three generously sized double bedrooms, offering ample space for a growing family or visiting guests. Outside, the property boasts gardens to both the front and rear, complete with outbuildings, an outside W.C., and a slate-built outhouse, providing plenty of storage space and potential for outdoor activities. The rear garden is a true oasis, featuring lush lawns, well-established trees and hedges, and far-reaching views, while the front garden is beautifully maintained with a Lakeland stone wall, creating a charming outdoor space. Furthermore, there is driveway parking for up to three vehicles, ensuring convenience for residents and guests alike.