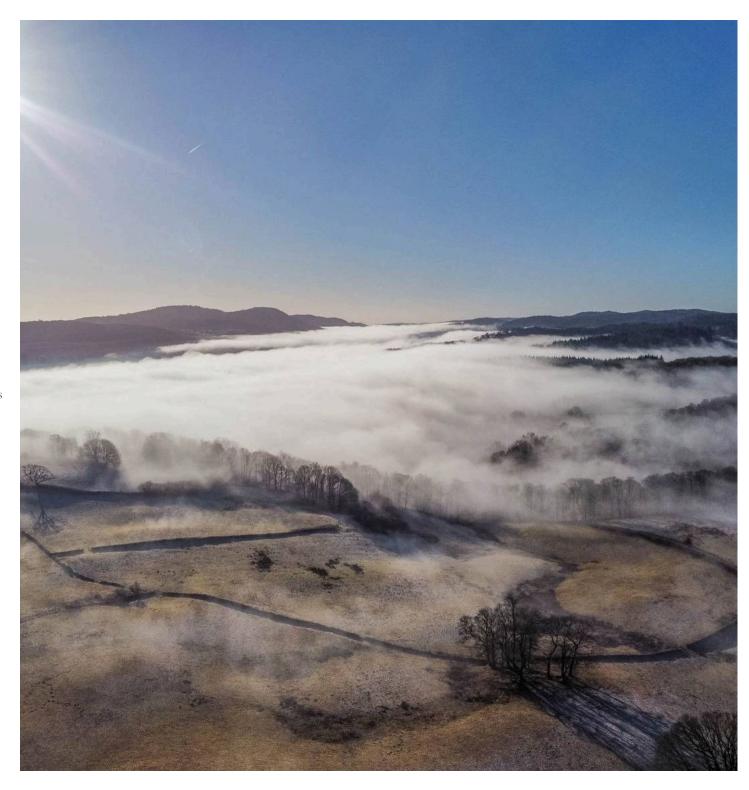

## Far Sawrey

A semi-detached property set within the hamlet of Far Sawrey and occupying a stunning position. The position is superb with scenic walks literally from the doorstep leading onto Claife Heights or into the nearby villages of Near and Far Sawrey which are synonymous with their connections to Beatrix Potter who made her home at Hilltop. There are two excellent public houses nearby, The Cuckoo Brow Inn and The Tower Bank Arms with trout fishing providing sport in nearby Esthwaite Water. For mountain bike enthusiasts the trails in Grizedale Forest are a few miles away and sailing can be found on Windermere.