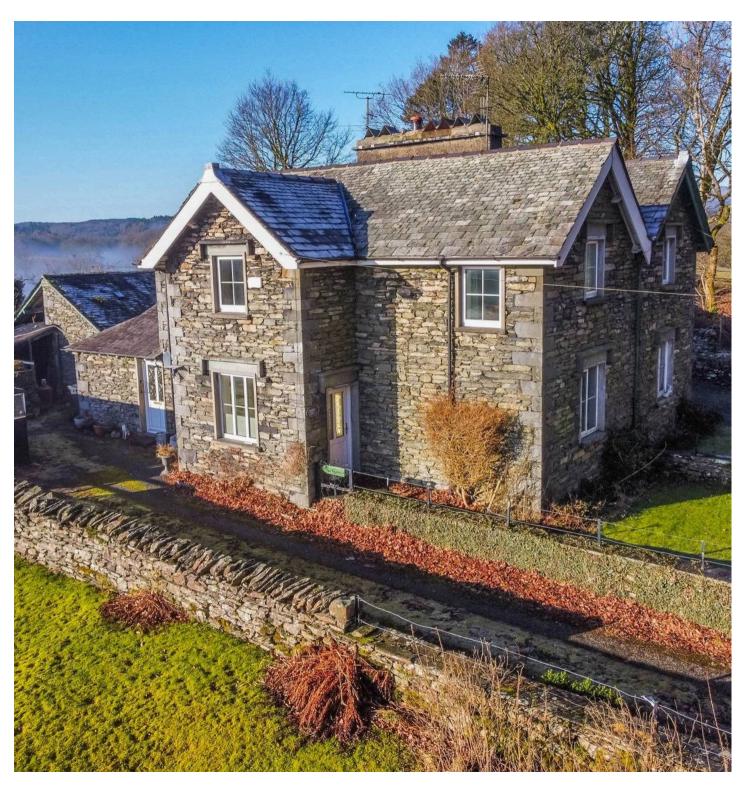

## Far Sawrey

A semi-detached property set within the hamlet of Far Sawrey and occupying a stunning position. The position is superb with scenic walks literally from the doorstep leading onto Claife Heights or into the nearby villages of Near and Far Sawrey which are synonymous with their connections to Beatrix Potter who made her home at Hilltop. There are two excellent public houses nearby, The Cuckoo Brow Inn and The Tower Bank Arms with trout fishing providing sport in nearby Esthwaite Water. For mountain bike enthusiasts the trails in Grizedale Forest are a few miles away and sailing can be found on Windermere.

Nestled in the heart of the picturesque Lake District National Park, this 3-bedroom detached semi-detached house offers a unique opportunity for a renovation project with breath-taking views of the surrounding countryside. The property boasts two reception rooms including a sitting room and a dining room. The ground floor also features a kitchen, convenient utility room and a three-piece suite bathroom.

- Traditional Lakeland stone semi-detached home
- Fabulous views of surrounding countryside
- Short stroll to local pubs and Windermere ferry
- Sold with no ongoing chain.
- Three double bedrooms on the first floor
- Large rear garden with breathtaking views
- Stunning walks from your doorstep
- Renovation project
- In the heart of the Lake District National Park
- Ample parking for three vehicles