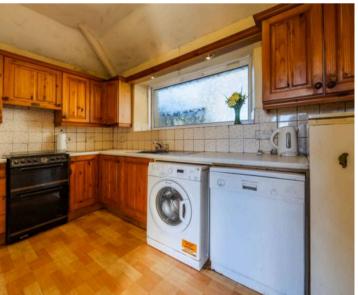

#### KITCHEN

11' 8" x 7' 0" (3.56m x 2.14m)

## UTILITY ROOM

5' 4" x 5' 2" (1.63m x 1.58m)