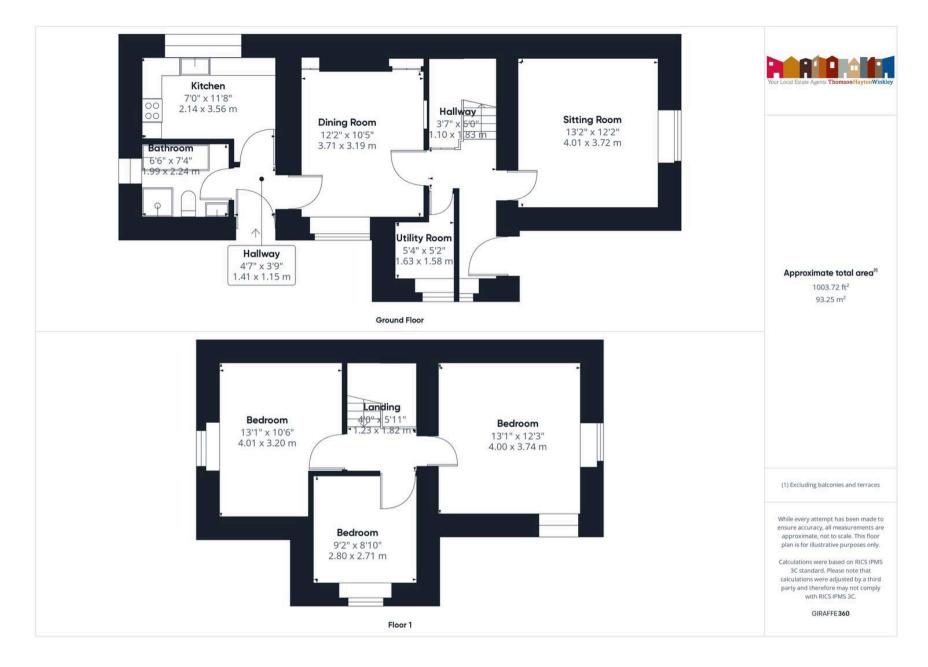

## GROUND FLOOR ENTRANCE HALL

9' 11" x 6' 0" (3.02m x 1.83m)

#### SITTING ROOM

13' 2" x 12' 2" (4.01m x 3.72m)

#### DINING ROOM

12' 2" x 10' 6" (3.71m x 3.19m)

## INNER HALLWAY

4' 8" x 3' 9" (1.41m x 1.15m)

#### KITCHEN

11' 8" x 7' 0" (3.56m x 2.14m)

#### BATHROOM

7' 4" x 6' 6" (2.24m x 1.99m)

## UTILITY ROOM

5' 4" x 5' 2" (1.63m x 1.58m)

## FIRST FLOOR

## LANDING

6' 0" x 4' 0" (1.82m x 1.23m)

## BEDROOM

13' 1" x 12' 3" (4.00m x 3.74m)

## BEDROOM

13' 1" x 10' 6" (4.00m x 3.20m)

## BEDROOM

9' 2" x 8' 11" (2.80m x 2.71m)