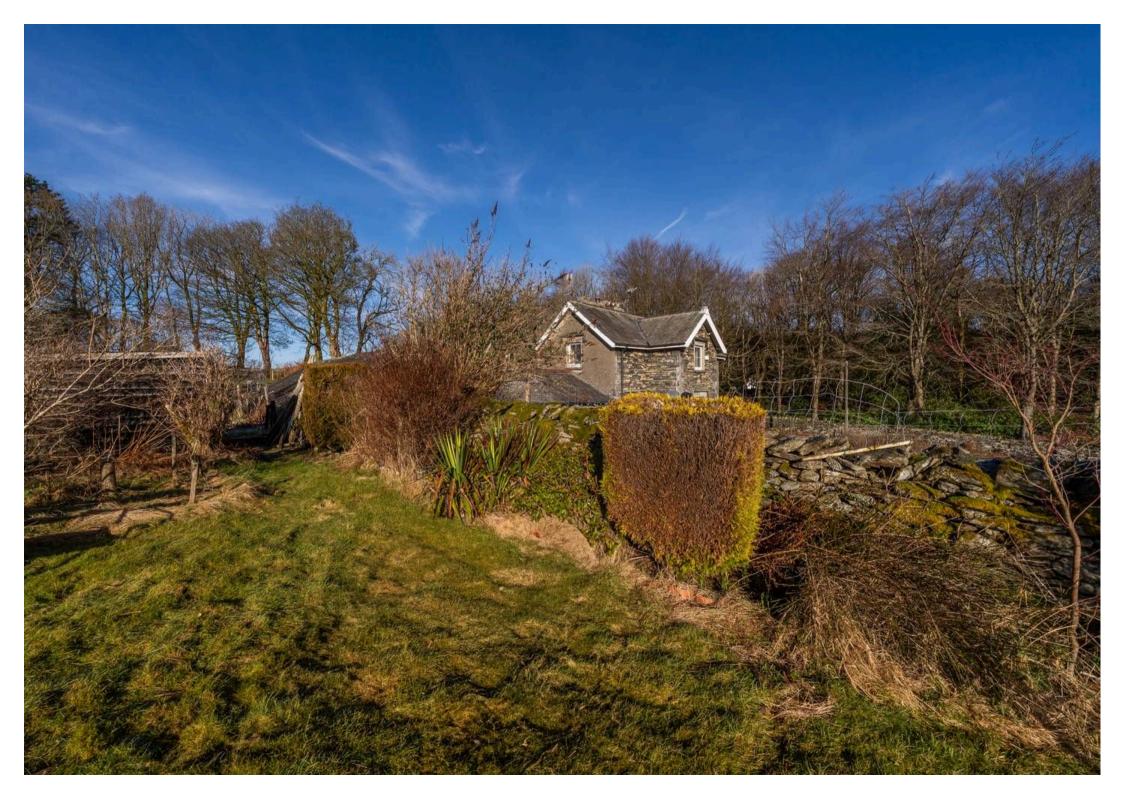

## Far Sawrey

A semi-detached property set within the hamlet of Far Sawrey and occupying a stunning position. The position is superb with scenic walks literally from the doorstep leading onto Claife Heights or into the nearby villages of Near and Far Sawrey which are synonymous with their connections to Beatrix Potter who made her home at Hilltop. There are two excellent public houses nearby, The Cuckoo Brow Inn and The Tower Bank Arms with trout fishing providing sport in nearby Esthwaite Water. For mountain bike enthusiasts the trails in Grizedale Forest are a few miles away and sailing can be found on Windermere.

Nestled in the heart of the picturesque Lake District National Park, this 3-bedroom detached semi-detached house offers a unique opportunity for a renovation project with breath-taking views of the surrounding countryside. The property boasts two reception rooms including a sitting room and a dining room. The ground floor also features a kitchen, convenient utility room and a three-piece suite bathroom.

Upstairs, you will find three generously sized double bedrooms, offering ample space for a growing family or visiting guests. Outside, the property boasts gardens to both the front and rear, complete with outbuildings, an outside W.C., and a slate-built outhouse, providing plenty of storage space and potential for outdoor activities. The rear garden is a true oasis, featuring lush lawns, well-established trees and hedges, and far-reaching views, while the front garden is beautifully maintained with a Lakeland stone wall, creating a charming outdoor space. Furthermore, there is driveway parking for up to three vehicles, ensuring convenience for residents and guests alike.