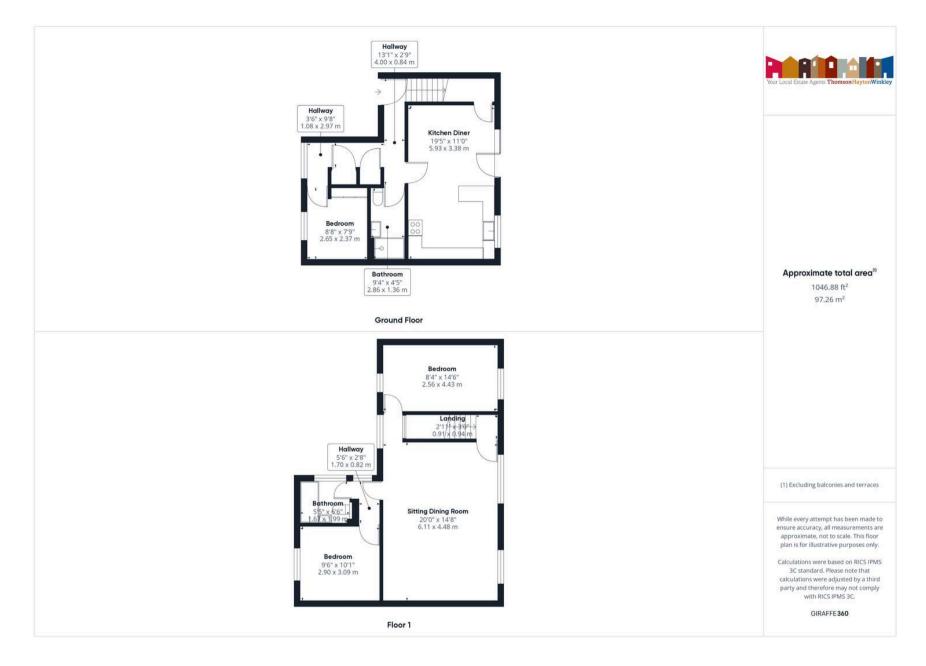

# GROUND FLOOR ENTRANCE HALL

13' 1" x 9' 9" (4.00m x 2.97m)

# KITCHEN/DINER

19' 5" x 11' 1" (5.93m x 3.38m)

#### BEDROOM

8' 8" x 7' 9" (2.65m x 2.37m)

# BATHROOM

9' 5" x 4' 6" (2.86m x 1.36m)

#### FIRST FLOOR

# LANDING

3' 1" x 3' 0" (0.94m x 0.91m)

# SITTING/DINING ROOM

20' 1" x 14' 8" (6.11m x 4.48m)

# BEDROOM

14' 6" x 8' 5" (4.43m x 2.56m)

# BEDROOM

10' 2" x 9' 6" (3.09m x 2.90m)

# BATHROOM

6' 6" x 5' 6" (1.99m x 1.67m)