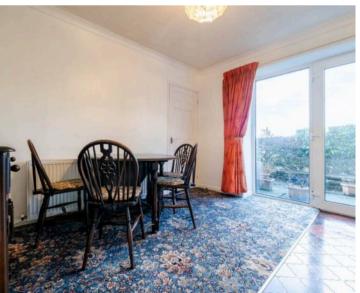

Upstairs, you will find the accommodation consists of a substantial sitting/dining room on the first floor, providing a bright and spacious living area for family gatherings and entertaining guests. Two double bedrooms and the second of the two bathrooms also feature on the first floor, perfect for a growing family, providing convenience and flexibility for busy households. The property benefits from double glazing and gas central heating, ensuring warmth and comfort throughout the seasons.

# SITTING/DINING ROOM

20' 1" x 14' 8" (6.11m x 4.48m)