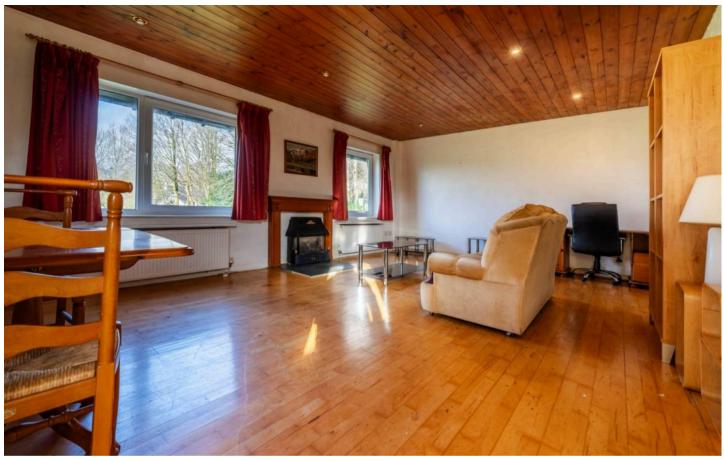

Upstairs, you will find the accommodation consists of a substantial sitting/dining room on the first floor, providing a bright and spacious living area for family gatherings and entertaining guests. Two double bedrooms and the second of the two bathrooms also feature on the first floor, perfect for a growing family, providing convenience and flexibility for busy households. The property benefits from double glazing and gas central heating, ensuring warmth and comfort throughout the seasons.

# SITTING/DINING ROOM

20' 1" x 14' 8" (6.11m x 4.48m)