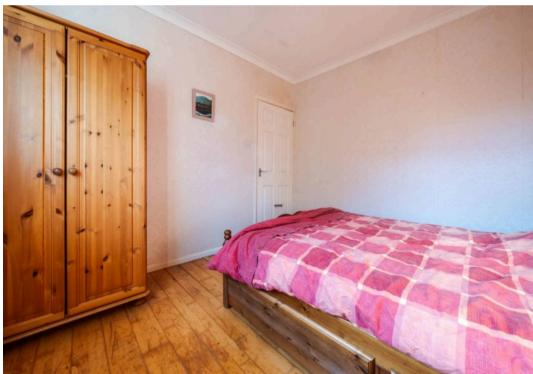

#### BEDROOM

8' 8" x 7' 9" (2.65m x 2.37m)

# BEDROOM

14' 6" x 8' 5" (4.43m x 2.56m)

# BEDROOM

10' 2" x 9' 6" (3.09m x 2.90m)