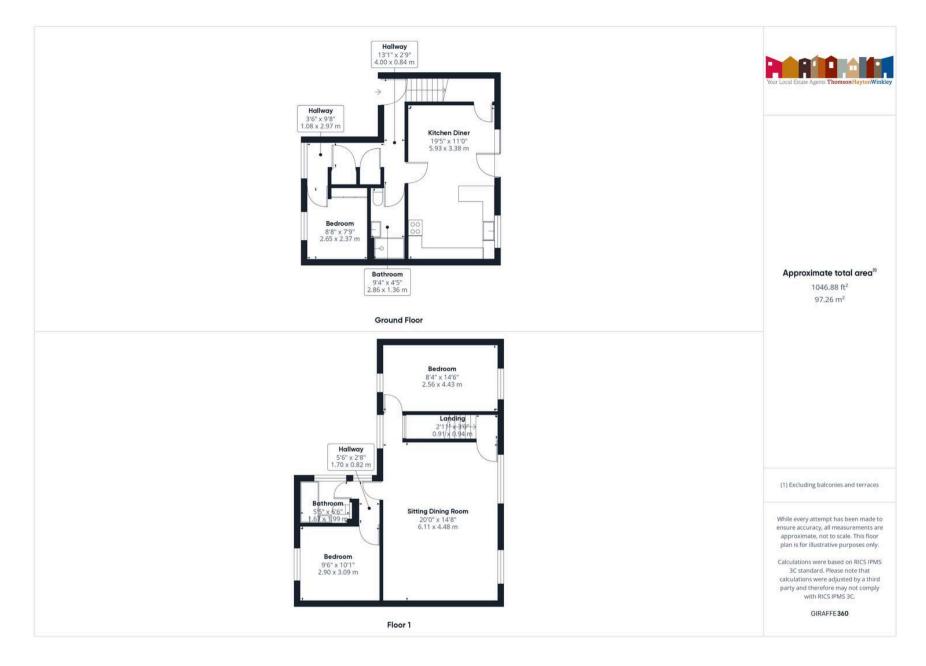

# GROUND FLOOR ENTRANCE HALL

13' 1" x 9' 9" (4.00m x 2.97m)

# KITCHEN/DINER

19' 5" x 11' 1" (5.93m x 3.38m)

#### BEDROOM

8' 8" x 7' 9" (2.65m x 2.37m)

# BATHROOM

9' 5" x 4' 6" (2.86m x 1.36m)

# LANDING

3' 1" x 3' 0" (0.94m x 0.91m)

# SITTING/DINING ROOM

20' 1" x 14' 8" (6.11m x 4.48m)

# BEDROOM

14' 6" x 8' 5" (4.43m x 2.56m)

# BEDROOM

10' 2" x 9' 6" (3.09m x 2.90m)

# BATHROOM

6' 6" x 5' 6" (1.99m x 1.67m)