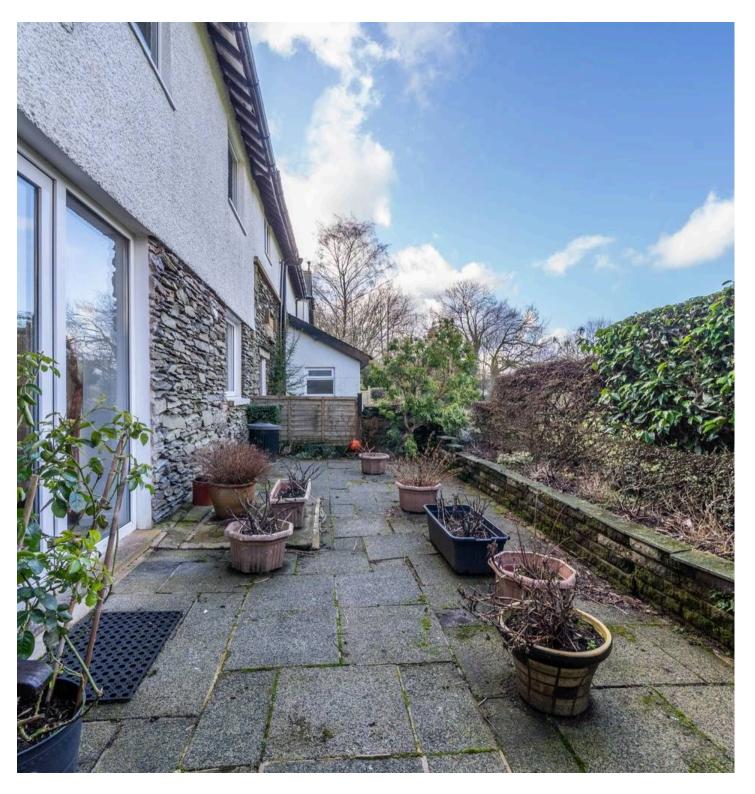

Outside, the property features a paved patio garden to the rear, surrounded by hedges that offer privacy and seclusion in this peaceful setting. The spacious patio area provides plenty of room for outdoor furniture and potted plants, creating a charming space to relax and unwind. Below the hedges, flower beds await your personal touch, ideal for creating a beautiful garden oasis with colourful blooms and greenery. The property also benefits from garage parking and driveway parking, ensuring secure storage for vehicles and easy access for residents and visitors. Don't miss the opportunity to own this delightful terraced house with its fantastic living spaces and inviting outdoor retreats - book your viewing today and experience the charm of Windermere living at its best!