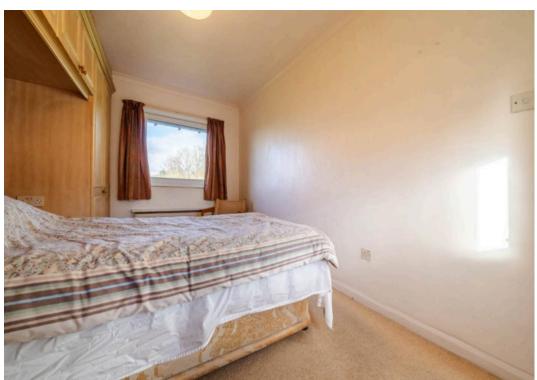

# BEDROOM

14' 6" x 8' 5" (4.43m x 2.56m)

# BEDROOM

10' 2" x 9' 6" (3.09m x 2.90m)