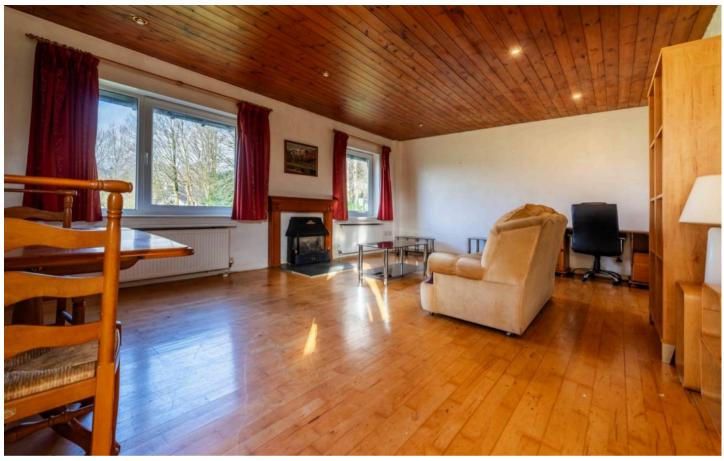

Upstairs, you will find the accommodation consists of a substantial sitting/dining room on the first floor, providing a bright and spacious living area for family gatherings and entertaining guests. Two double bedrooms and the second of the two bathrooms also feature on the first floor, perfect for a growing family, providing convenience and flexibility for busy households. The property benefits from double glazing and gas central heating, ensuring warmth and comfort throughout the seasons.