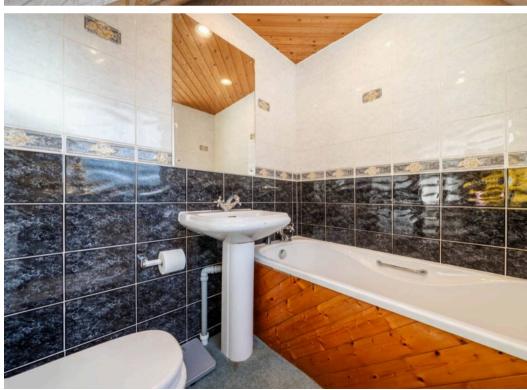

# BATHROOM

9' 5" x 4' 6" (2.86m x 1.36m)

# BATHROOM

6' 6" x 5' 6" (1.99m x 1.67m)