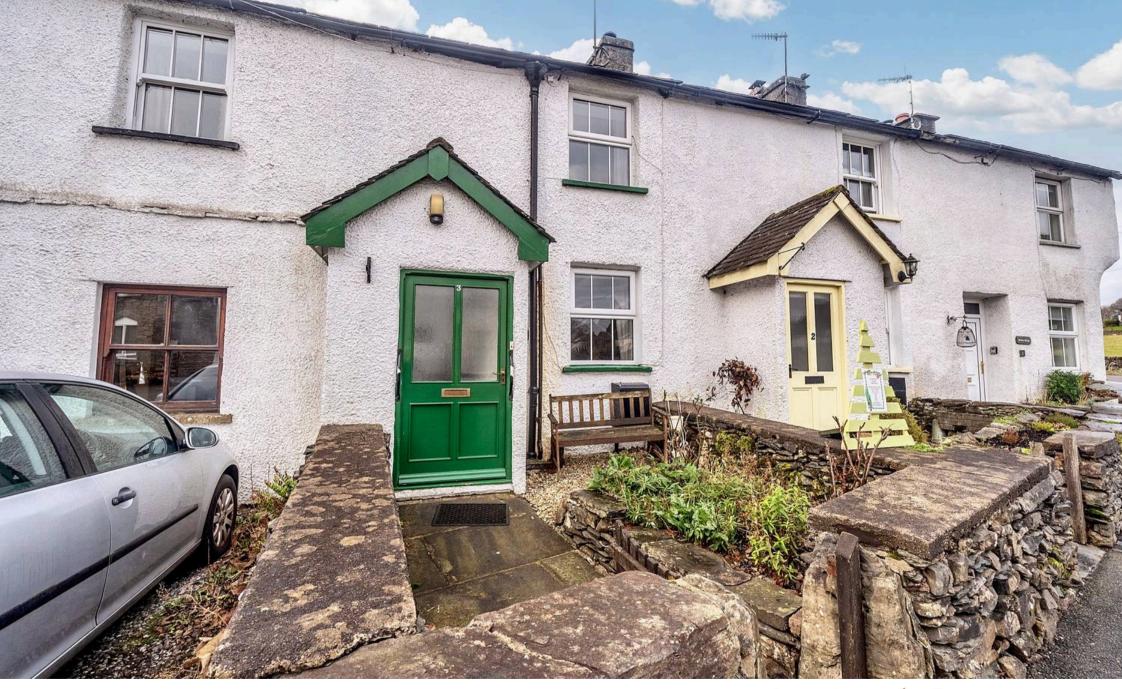

3 Windermere Road, Staveley £240,000

A mid terraced cottage located in the popular village of Staveley, within the Lake District National Park. The property welcomes you with a sitting room that flows into the kitchen. This residence features one double bedroom and a store/hobby room and also a three-piece suite bathroom. Parking is available on the road and the front garden provides room for garden furniture. Adjacent to the house is a communal area with views of the River Gowan.

# TENURE:FREEHOLD

**DIRECTIONS** From our Windermere office head towards Kendal on the A591, take the left turn towards Staveley in to Danes Road. Continue on to Windermere Road to find number 3 on the right.