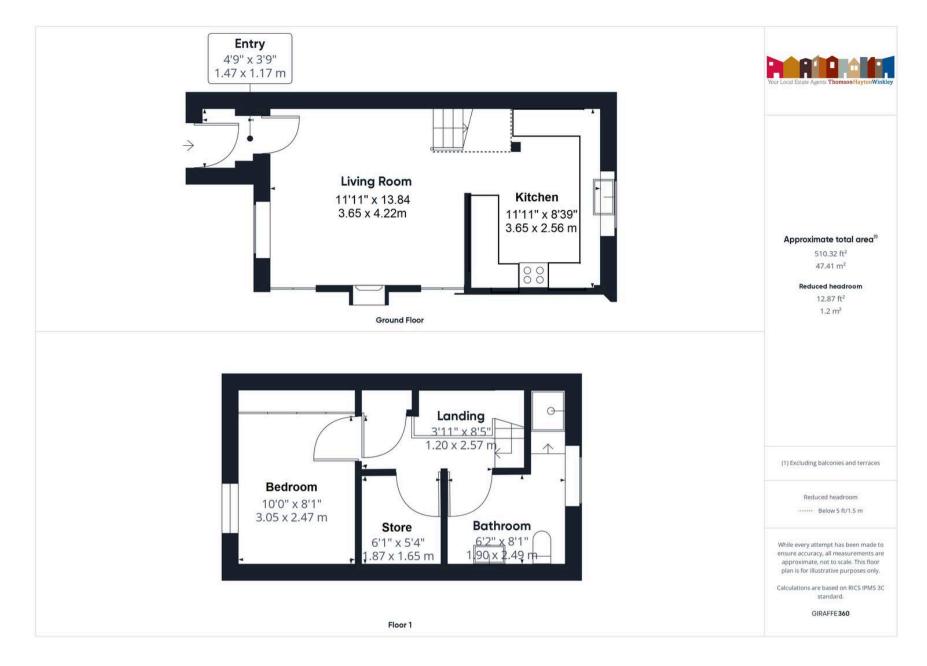

# GROUND FLOOR

# PORCH

4' 10" x 3' 10" (1.47m x 1.17m)

# SITTING ROOM

13' 10" x 12' 0" (4.22m x 3.65m)

# KITCHEN

12' 0" x 8' 5" (3.65m x 2.56m)

# FIRST FLOOR

# LANDING

8' 5" x 3' 11" (2.57m x 1.20m)

#### **BEDROOM**

10' 0" x 8' 1" (3.05m x 2.47m)

#### STORE/HOBBY ROOM

6' 2" x 5' 5" (1.87m x 1.65m)

### BATHROOM

8' 2" x 6' 3" (2.49m x 1.90m)