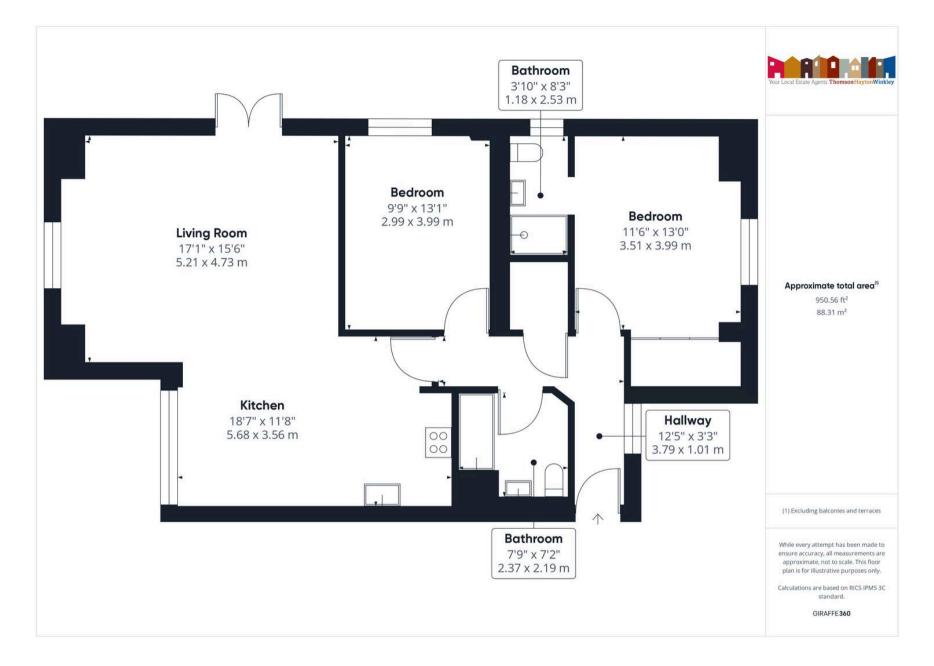

12' 5" x 3' 4" (3.79m x 1.01m)

## SITTING ROOM

17' 1" x 15' 6" (5.21m x 4.73m)

## KITCHEN DINER

18' 8" x 11' 8" (5.68m x 3.56m)

## BEDROOM

13' 1" x 11' 6" (3.99m x 3.51m)

## EN-SUITE

8' 4" x 3' 10" (2.53m x 1.18m)

## BEDROOM

13' 1" x 9' 10" (3.99m x 2.99m)

### BATHROOM

7' 9" x 7' 2" (2.37m x 2.19m)