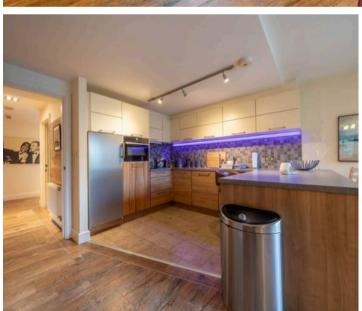

## The Royal Church Street

A well proportioned apartment forming part of in a prestigious development in the heart of Bowness-on-Windermere. The apartment offers easy access to all the local amenities including a variety of shops, restaurants, bars, local transport services and Windermere Lake. Introducing an exceptional opportunity to own a luxurious 2 bedroom apartment located in the heart of the town centre. This exquisite property offers a blend of contemporary design and comfort, making it a highly sought-after residence in a vibrant urban setting. Residents will find a light and airy sitting room, awash with natural light to create a welcoming ambience. The large windows equipped with double glazing ensure a peaceful living experience while providing a view of the bustling town below. The modern kitchen diner, a focal point of the apartment, boasts sleek finishes and top-of-the-line appliances, perfect for culinary enthusiasts and entertaining guests.

## KITCHEN DINER

18' 8" x 11' 8" (5.68m x 3.56m)