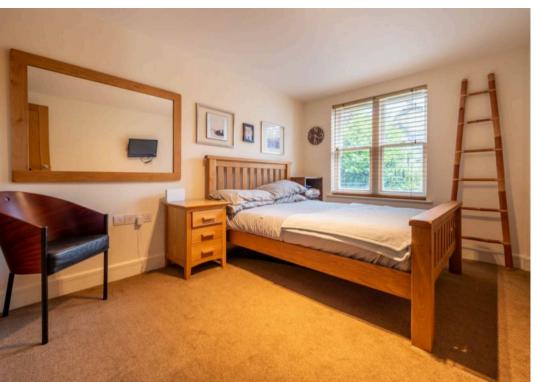

The two double bedrooms offer ample space for relaxation and rest, each designed to cater to varying lifestyle needs. The main bedroom also offers an en-suite bathroom comprises a W.C., wash hand basin and walk in shower. The apartment is also complimented by a family bathroom which has a W.C., wash hand basin and bath with a shower over. The property's convenient location near local public transport links makes commuting a breeze, offering easy access to all the amenities the town has to offer.

## BEDROOM

13' 1" x 11' 6" (3.99m x 3.51m)

## BEDROOM

13' 1" x 9' 10" (3.99m x 2.99m)