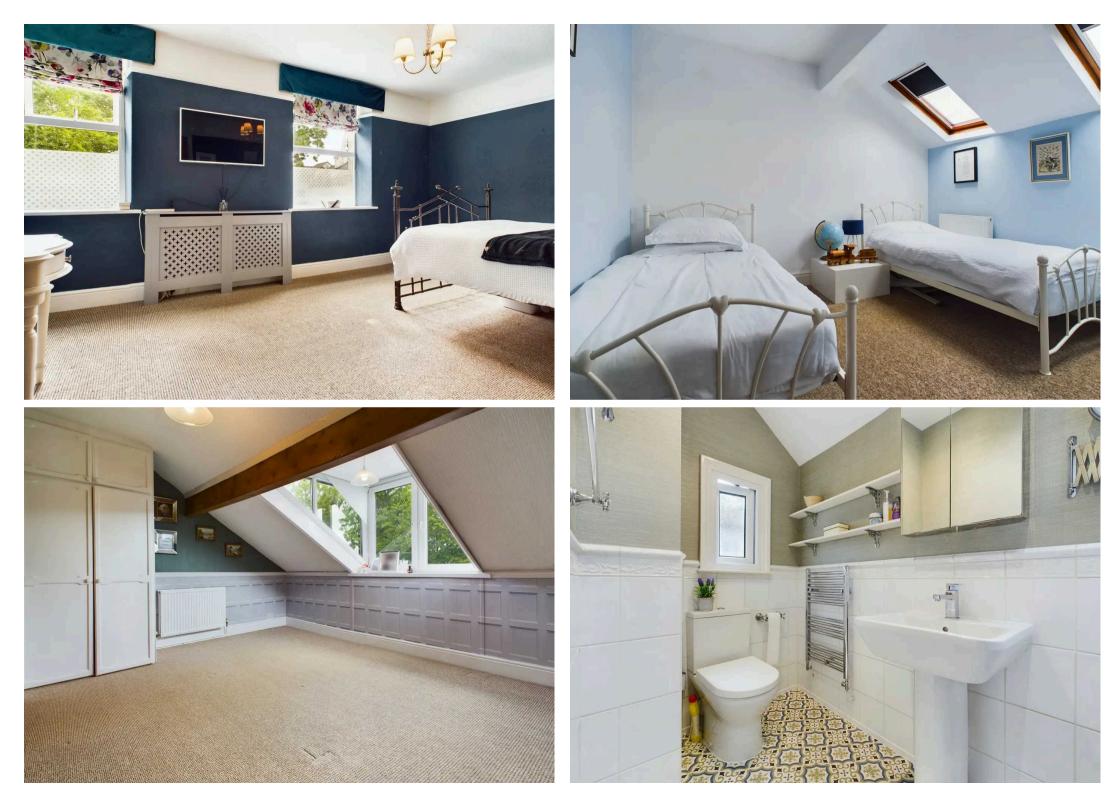

Upstairs on the first floor you will find two double bedrooms perfect for relaxing in and the family bathroom which comprises a W.C., wash hand basin and a bath. The second floor comprises two further double bedrooms with one having additional storage space.

**SHOWER ROOM** 6' 11" x 3' 0" (2.12m x 0.91m)

FIRST FLOOR

LANDING 10' 0" x 5' 3" (3.05m x 1.60m)

**BEDROOM** 16' 4" x 12' 2" (4.97m x 3.70m)

**BEDROOM** 11' 1" x 9' 11" (3.39m x 3.02m)

**BATHROOM** 9' 7" x 4' 11" (2.93m x 1.51m)

SECOND FLOOR

**LANDING** 10' 7" x 5' 4" (3.22m x 1.63m)

**BEDROOM** 16' 5" x 11' 9" (5.00m x 3.59m)

**BEDROOM** 10' 8" x 9' 11" (3.25m x 3.02m)