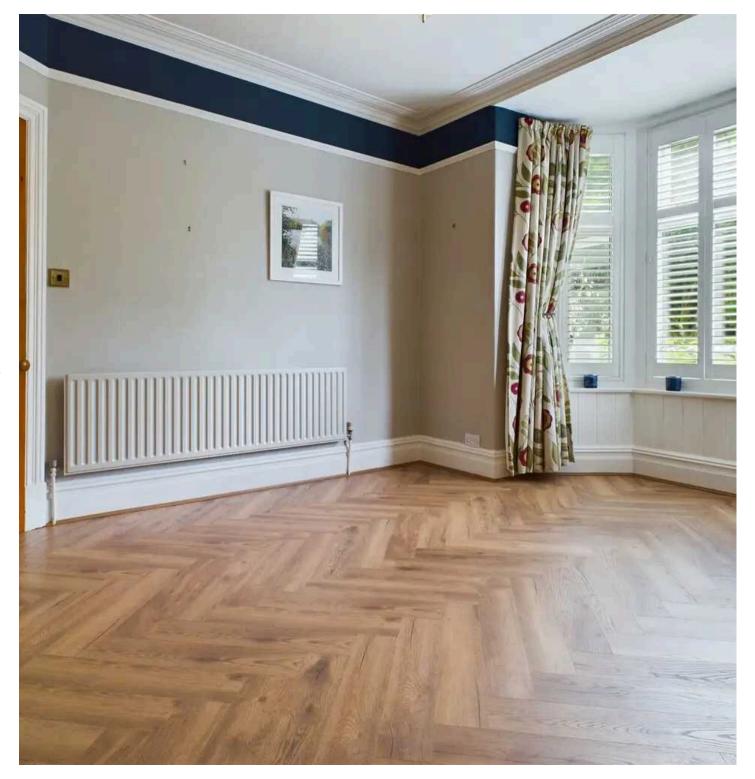

Nestled within a convenient location just moments away from the bustling market town centre of Windermere, this delightful mid-terraced property offers a comfortable and versatile living space. The inviting interior features double glazing throughout, gas central heating for added comfort, a cosy sitting room perfect for relaxation, dining room for family gatherings, a light and airy kitchen ideal for culinary enthusiasts. The ground floor also has a handy utility room and shower room which comprises a W.C., wash hand basin and shower cubicle.

#### **GROUND FLOOR**

**PORCH** 8' 4" x 2' 10" (2.55m x 0.87m)

**ENTRANCE HALL** 13' 5" x 5' 2" (4.08m x 1.58m)

**SITTING ROOM** 14' 8" x 12' 7" (4.48m x 3.83m)

**KITCHEN** 12' 5" x 9' 0" (3.79m x 2.75m)

**UTILITY ROOM** 7' 10" x 5' 7" (2.40m x 1.70m)