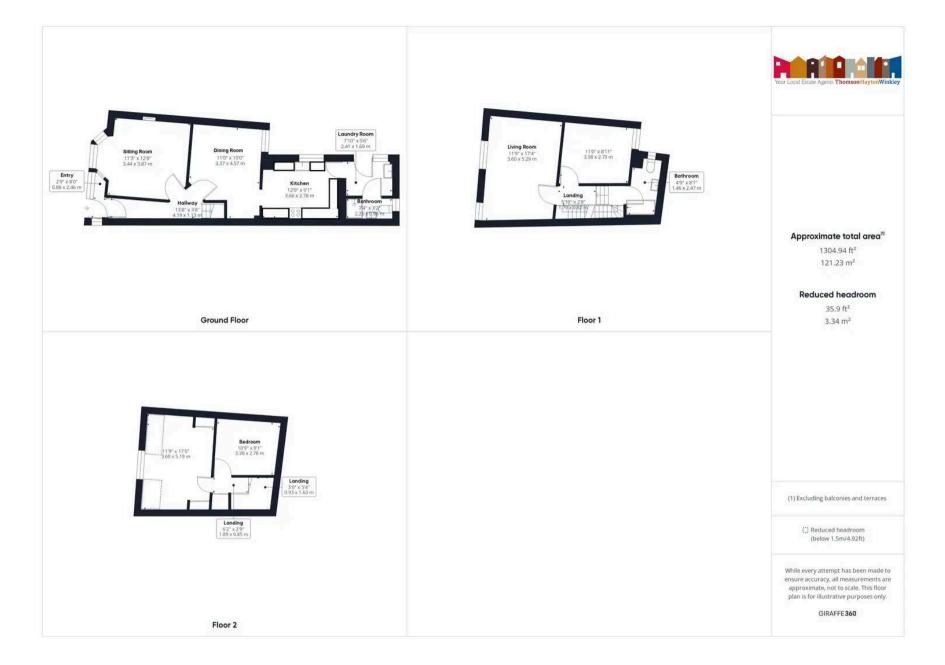

#### **GROUND FLOOR**

**PORCH** 8' 4" x 2' 10" (2.55m x 0.87m)

**ENTRANCE HALL** 13' 5" x 5' 2" (4.08m x 1.58m)

**SITTING ROOM** 14' 8" x 12' 7" (4.48m x 3.83m)

**KITCHEN** 12' 5" x 9' 0" (3.79m x 2.75m)

**UTILITY ROOM** 7' 10" x 5' 7" (2.40m x 1.70m)

**SHOWER ROOM** 6' 11" x 3' 0" (2.12m x 0.91m)

FIRST FLOOR

LANDING 10' 0" x 5' 3" (3.05m x 1.60m)

**BEDROOM** 16' 4" x 12' 2" (4.97m x 3.70m)

**BEDROOM** 11' 1" x 9' 11" (3.39m x 3.02m)

**BATHROOM** 9' 7" x 4' 11" (2.93m x 1.51m)

SECOND FLOOR

**LANDING** 10' 7" x 5' 4" (3.22m x 1.63m)

**BEDROOM** 16' 5" x 11' 9" (5.00m x 3.59m)

**BEDROOM** 10' 8" x 9' 11" (3.25m x 3.02m)