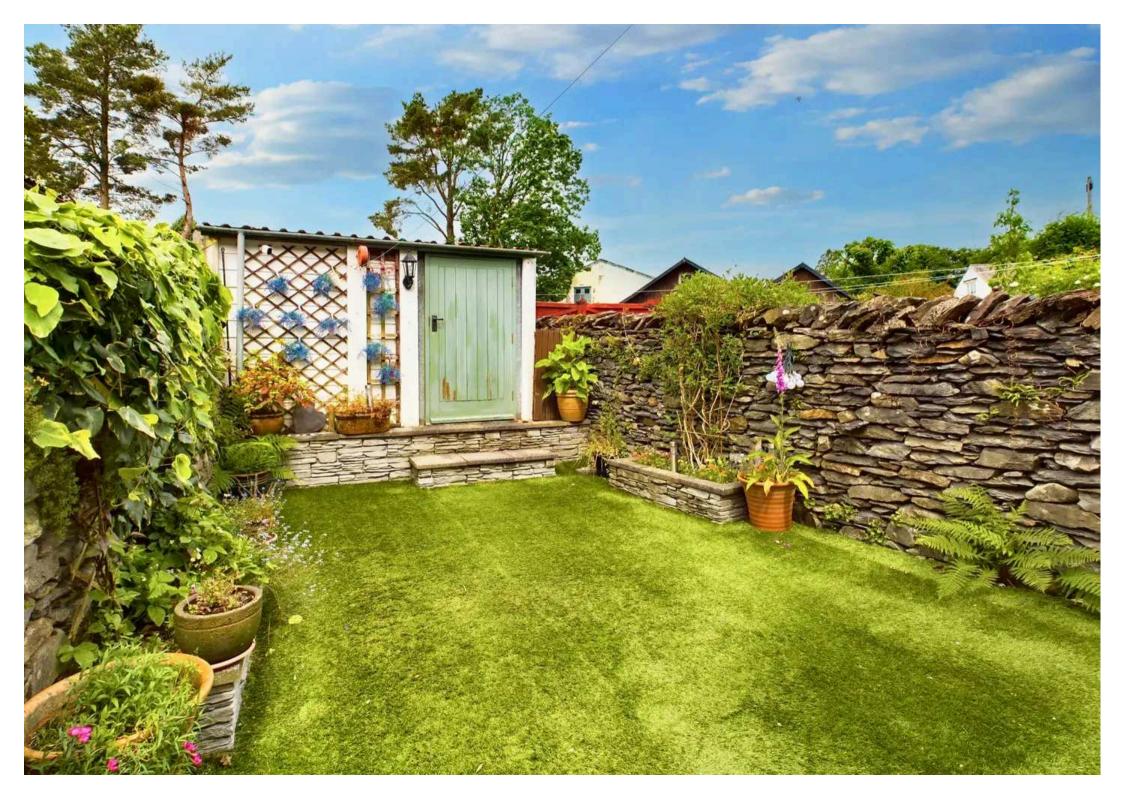

Step outside and discover the delightful outdoor space this property has to offer with a westerly aspect and being a real suntrap. To the front, a quaint patio seating area presents an inviting spot for enjoying a morning coffee or evening sunset. At the rear, a well-kept garden awaits, complete with easy-tomaintain artificial turf and abundant space for potted plants and garden furniture. The garden also provides direct access to the garage, adding to the property's practicality and charm. Whether you're looking to relax in the fresh air or entertain guests, this outdoor haven ensures you can make the most of leisurely days and evenings in the comfort of your own home.