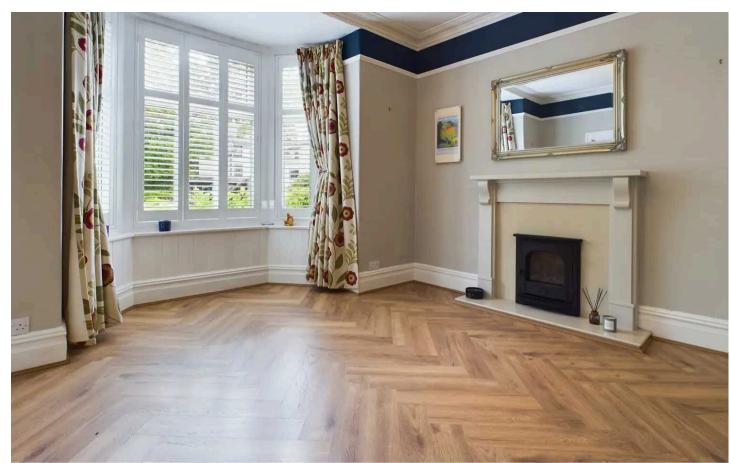

Nestled within a convenient location just moments away from the bustling market town centre of Windermere, this delightful mid-terraced property offers a comfortable and versatile living space. The inviting interior features double glazing throughout, gas central heating for added comfort, a cosy sitting room perfect for relaxation, dining room for family gatherings, a light and airy kitchen ideal for culinary enthusiasts. The ground floor also has a handy utility room and shower room which comprises a W.C., wash hand basin and shower cubicle.

#### **GROUND FLOOR**

**PORCH** 8' 4" x 2' 10" (2.55m x 0.87m)

**ENTRANCE HALL** 13' 5" x 5' 2" (4.08m x 1.58m)

**SITTING ROOM** 14' 8" x 12' 7" (4.48m x 3.83m)

**KITCHEN** 12' 5" x 9' 0" (3.79m x 2.75m)

**UTILITY ROOM** 7' 10" x 5' 7" (2.40m x 1.70m)