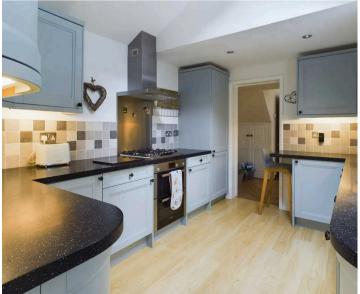

Nestled within a convenient location just moments away from the bustling market town centre of Windermere, this delightful mid-terraced property offers a comfortable and versatile living space. The inviting interior features double glazing throughout, gas central heating for added comfort, a cosy sitting room perfect for relaxation, dining room for family gatherings, a light and airy kitchen ideal for culinary enthusiasts. The ground floor also has a handy utility room and shower room which comprises a W.C., wash hand basin and shower cubicle.

#### **GROUND FLOOR**

**PORCH** 8' 4" x 2' 10" (2.55m x 0.87m)

**ENTRANCE HALL** 13' 5" x 5' 2" (4.08m x 1.58m)

**SITTING ROOM** 14' 8" x 12' 7" (4.48m x 3.83m)

**KITCHEN** 12' 5" x 9' 0" (3.79m x 2.75m)

**UTILITY ROOM** 7' 10" x 5' 7" (2.40m x 1.70m)