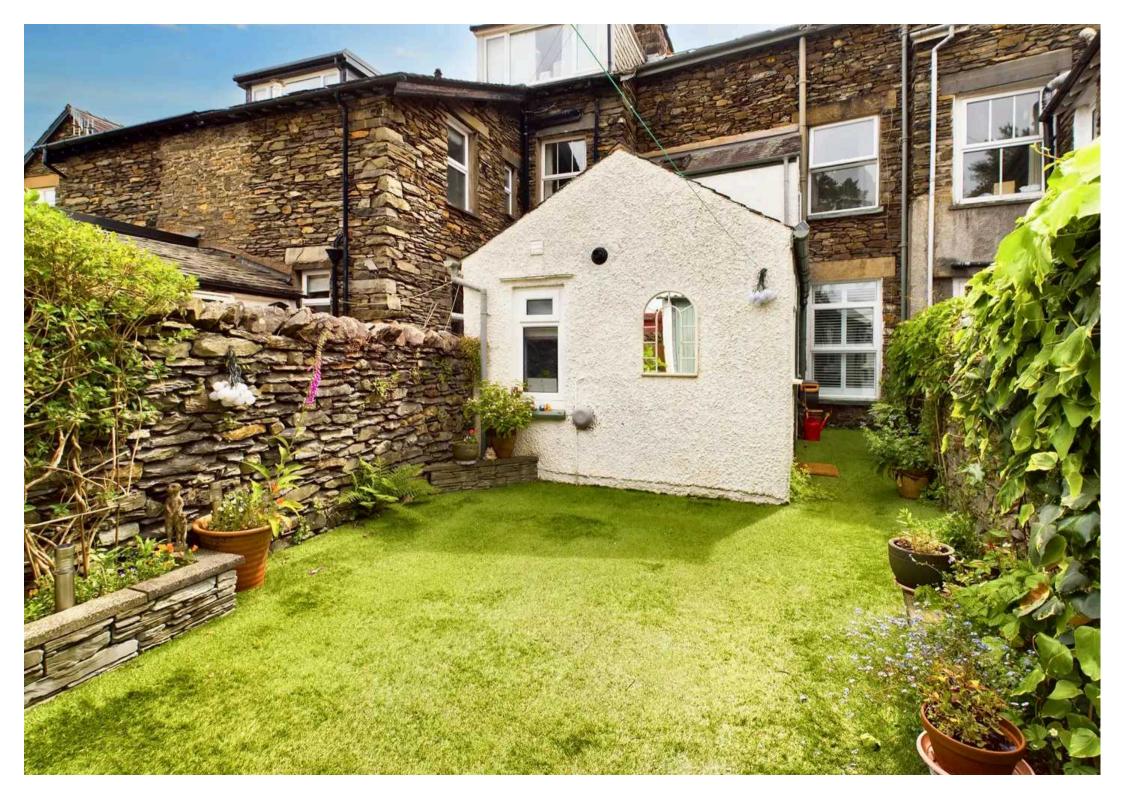

Step outside and discover the delightful outdoor space this property has to offer with a westerly aspect and being a real suntrap. To the front, a quaint patio seating area presents an inviting spot for enjoying a morning coffee or evening sunset. At the rear, a well-kept garden awaits, complete with easy-tomaintain artificial turf and abundant space for potted plants and garden furniture. The garden also provides direct access to the garage, adding to the property's practicality and charm. Whether you're looking to relax in the fresh air or entertain guests, this outdoor haven ensures you can make the most of leisurely days and evenings in the comfort of your own home.