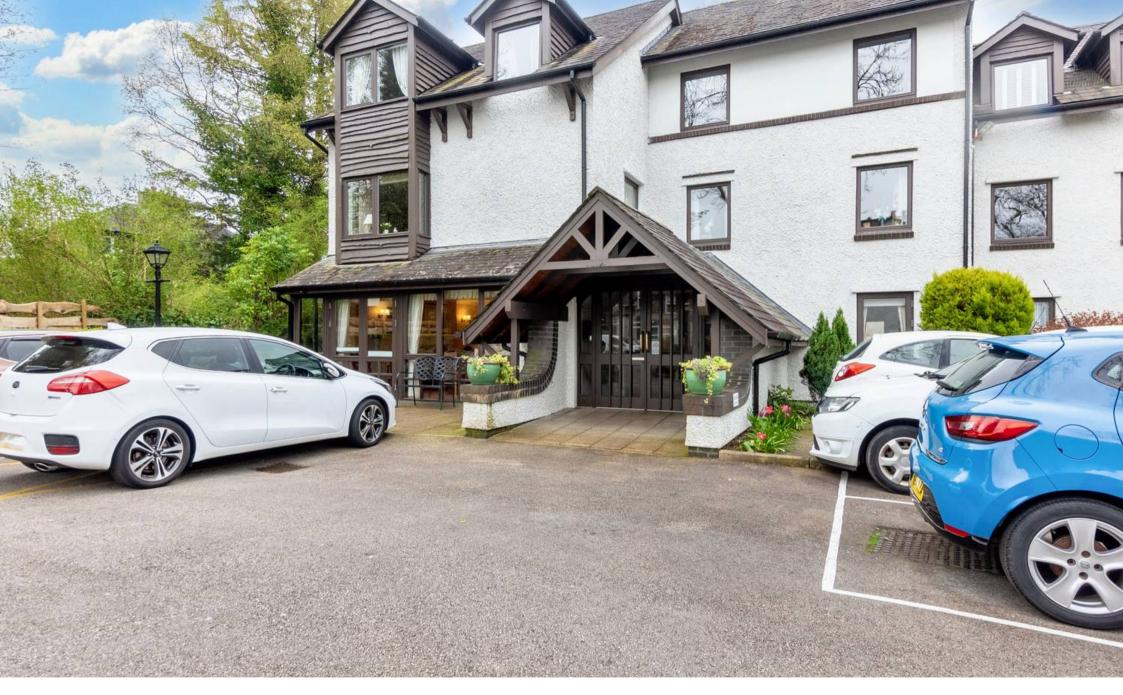

#### Alexandra Court Ellerthwaite Road

A modern purpose built first floor retirement apartment constructed in 1989 by McCarthy and Stone exclusive for those aged 50 years and over. Located in a quiet residential area within the Lake District village of Windermere offering access to all the local amenities including shops, banks, churches, library, cafes, restaurants, a cinema, Booths supermarket and public transport services. Nestled in a peaceful residential area, this charming 1 bedroom firstfloor apartment offers a comfortable and convenient living space. The property is flooded with natural light through the double-glazed windows, creating a warm and inviting atmosphere. The cosy sitting room is the perfect spot to unwind after a long day, while the efficient electric heating system ensures year-round comfort. The kitchen is well-equipped, making meal preparation a breeze. The spacious double bedroom provides ample storage and a peaceful retreat. The bathroom compliments the living space with a W.C., wash hand basin to vanity and walk in shower. Residents will appreciate the proximity

to the town centre for shopping, dining, and entertainment options.

- Cosy sitting room
- Located in quiet residential area
- Close to town centre
- Off street parking