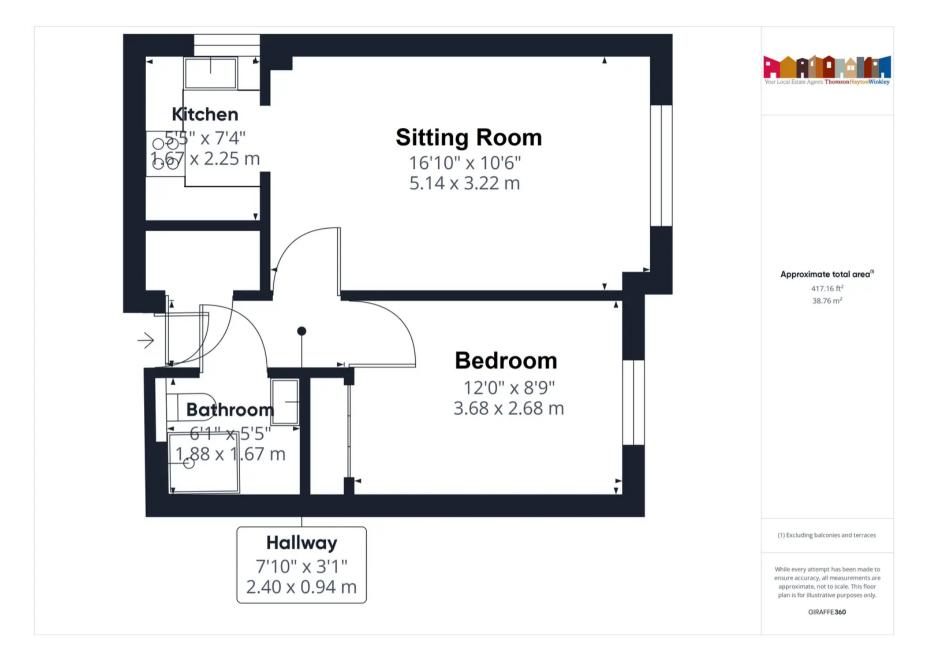

#### FIRST FLOOR

**ENTRANCE HALL** 

8' 11" x 3' 0" (2.71m x 0.92m)

# **SITTING ROOM**

16' 11" x 10' 6" (5.15m x 3.20m)

#### **KITCHEN**

8' 0" x 5' 5" (2.44m x 1.66m)

#### **BEDROOM**

12' 1" x 8' 9" (3.68m x 2.67m)

#### **BATHROOM**

6' 9" x 5' 5" (2.05m x 1.65m)