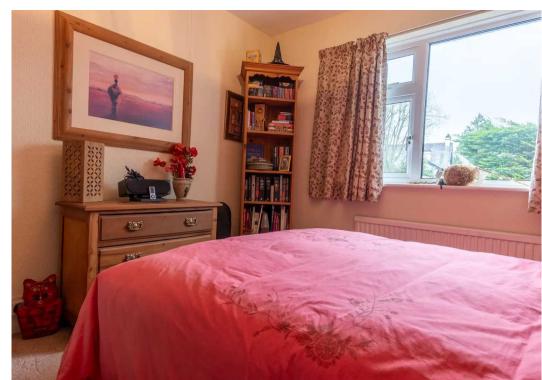

## BEDROOM

13' 0" x 10' 5" (3.96m x 3.17m)

## BEDROOM

12' 10" x 10' 4" (3.92m x 3.14m)

## BEDROOM

10' 4" x 9' 11" (3.15m x 3.03m)