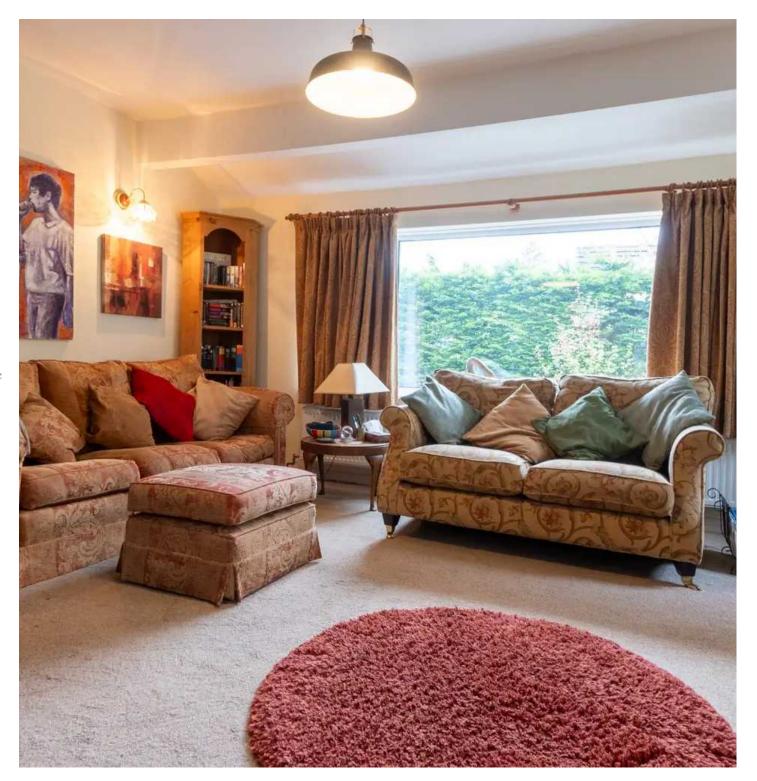

Nestled in the sought-after area of Windermere, this delightful property presents itself as a charming detached bungalow offering comfort and style. Stepping inside the porch which is great for all your coats and shoes which then flows into the entrance hall which feels warm and welcoming. On the left there is the light and airy sitting room, perfect for unwinding after a long day which then gives access to the modern kitchen diner provides a functional space for culinary creations, with modern appliances including integrated oven, fridge freezer, dishwasher and plumbing for all your washing needs. From the kitchen you can find the three double bedrooms with one having its own en-suite which comprises a W.C, wash hand basin and shower cubicle and a very handy family bathroom which has a W.C, wash hand basin and bath. Adding to the appeal, a conservatory floods the interior with natural light, creating a tranquil setting. The property also benefits from double glazing and gas central heating, making this bungalow is both practical and inviting. Not to forget, the beautiful gardens enveloping the property, to the side and rear, add a touch of tranquillity to the residence. A rarity, this property offers a great location, with Windermere just a 5-minute walk away, ensuring convenience is never compromised. Boasting a garage and ample driveway parking, this property marries comfort with practicality, making it a true gem in the heart of Windermere.

## SITTING ROOM

15' 6" x 14' 11" (4.73m x 4.55m)