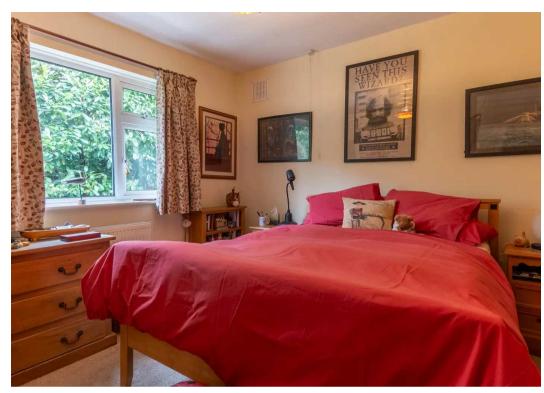

## BEDROOM

13' 0" x 10' 5" (3.96m x 3.17m)

## BEDROOM

12' 10" x 10' 4" (3.92m x 3.14m)

## BEDROOM

10' 4" x 9' 11" (3.15m x 3.03m)