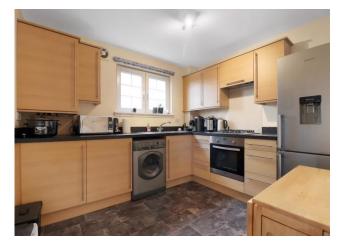

### **Fitted Kitchen** *10' 2" x 8' 9" (3.10m x 2.66m)*

Modern kitchen fitted with a wide range of base and wall mounted units and co-ordinating worktops. Integrated oven, hob and space for a free-standing fridge/freezer and washer/dryer (washer/dryer is included within the sale price). Vinyl flooring.