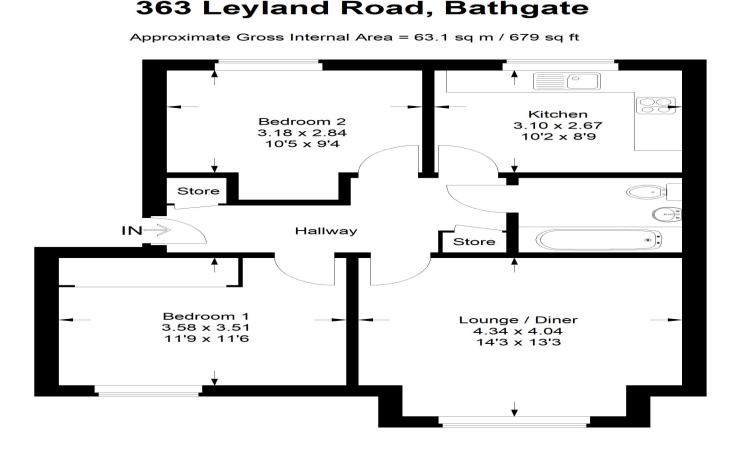

### Entrance Hallway (at widest) 14' 3" x 6' 7" (4.34m x 2.01m)

The welcoming entrance hallway gives access to the lounge, two bedrooms, kitchen and bathroom. Two handy store cupboards (one houses the electrics). Fitted carpet.

#### Lounge/Diner (inc bay window) 14' 3" x 13' 3" (4.34m x 4.04m)

Elegantly proportioned lounge with bay window to front allowing an abundance of natural light to flood the room. An inviting room decorated in fresh neutral hues making it the ideal space to relax. Space for a table and chairs. Fitted carpet.

### **Fitted Kitchen** *10' 2" x 8' 9" (3.10m x 2.66m)*

Modern kitchen fitted with a wide range of base and wall mounted units and co-ordinating worktops. Integrated oven, hob and space for a free-standing fridge/freezer and washer/dryer (washer/dryer is included within the sale price). Vinyl flooring.

#### **Bedroom 1** 11'9" x 11'6" (3.58m x 3.50m)

Generous double bedroom with window to front. This bright bedroom also offers built-in wardrobes and ample space for additional free-standing furniture. Fitted carpet.

#### **Bedroom 2** 10' 5" x 9' 4" (3.17m x 2.84m)

Second double bedroom of great proportions. The room is tastefully decorated in fresh neutral tones and offers ample space for free-standing bedroom furniture. Window to rear. Fitted carpet.

#### Bathroom 6' 9" x 6' 9" (2.06m x 2.06m)

Completing the accommodation is the modern family bathroom comprising of white w.c, wash hand basin and bath with shower incorporated above. Stylish splash back tiling to walls and complementing vinyl flooring finishes the look perfectly.