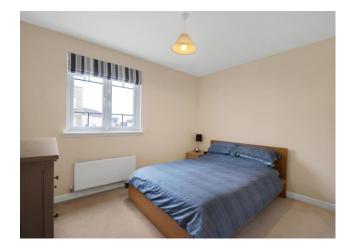

#### **Bedroom 1** 11'9" x 11'6" (3.58m x 3.50m)

Generous double bedroom with window to front. This bright bedroom also offers built-in wardrobes and ample space for additional free-standing furniture. Fitted carpet.

#### **Bedroom 2** 10' 5" x 9' 4" (3.17m x 2.84m)

Second double bedroom of great proportions. The room is tastefully decorated in fresh neutral tones and offers ample space for free-standing bedroom furniture. Window to rear. Fitted carpet.