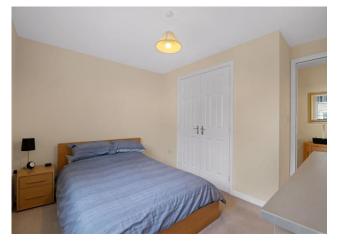

#### **Bedroom 1** 11'9" x 11'6" (3.58m x 3.50m)

Generous double bedroom with window to front. This bright bedroom also offers built-in wardrobes and ample space for additional free-standing furniture. Fitted carpet.

#### **Bedroom 2** 10' 5" x 9' 4" (3.17m x 2.84m)

Second double bedroom of great proportions. The room is tastefully decorated in fresh neutral tones and offers ample space for free-standing bedroom furniture. Window to rear. Fitted carpet.