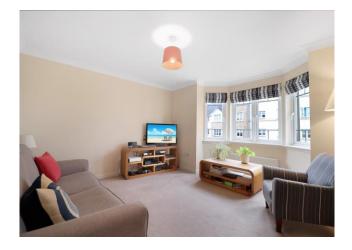

#### Lounge/Diner (inc bay window) 14' 3" x 13' 3" (4.34m x 4.04m)

Elegantly proportioned lounge with bay window to front allowing an abundance of natural light to flood the room. An inviting room decorated in fresh neutral hues making it the ideal space to relax. Space for a table and chairs. Fitted carpet.