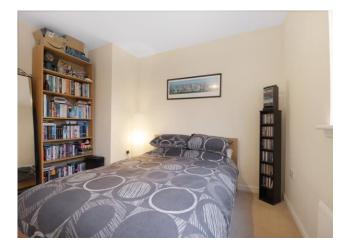

#### **Bedroom 1** 11'9" x 11'6" (3.58m x 3.50m)

Generous double bedroom with window to front. This bright bedroom also offers built-in wardrobes and ample space for additional free-standing furniture. Fitted carpet.

#### **Bedroom 2** 10' 5" x 9' 4" (3.17m x 2.84m)

Second double bedroom of great proportions. The room is tastefully decorated in fresh neutral tones and offers ample space for free-standing bedroom furniture. Window to rear. Fitted carpet.