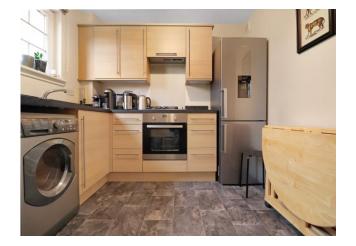

### **Fitted Kitchen** *10' 2" x 8' 9" (3.10m x 2.66m)*

Modern kitchen fitted with a wide range of base and wall mounted units and co-ordinating worktops. Integrated oven, hob and space for a free-standing fridge/freezer and washer/dryer (washer/dryer is included within the sale price). Vinyl flooring.