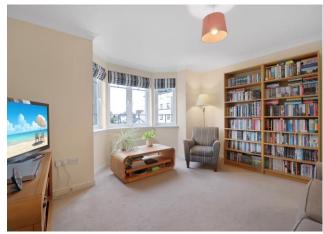

#### Lounge/Diner (inc bay window) 14' 3" x 13' 3" (4.34m x 4.04m)

Elegantly proportioned lounge with bay window to front allowing an abundance of natural light to flood the room. An inviting room decorated in fresh neutral hues making it the ideal space to relax. Space for a table and chairs. Fitted carpet.