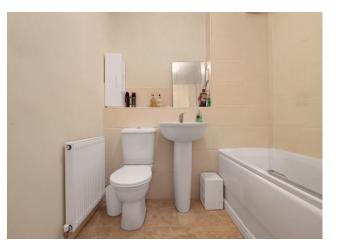

#### Bathroom 6' 9" x 6' 9" (2.06m x 2.06m)

Completing the accommodation is the modern family bathroom comprising of white w.c, wash hand basin and bath with shower incorporated above. Stylish splash back tiling to walls and complementing vinyl flooring finishes the look perfectly.