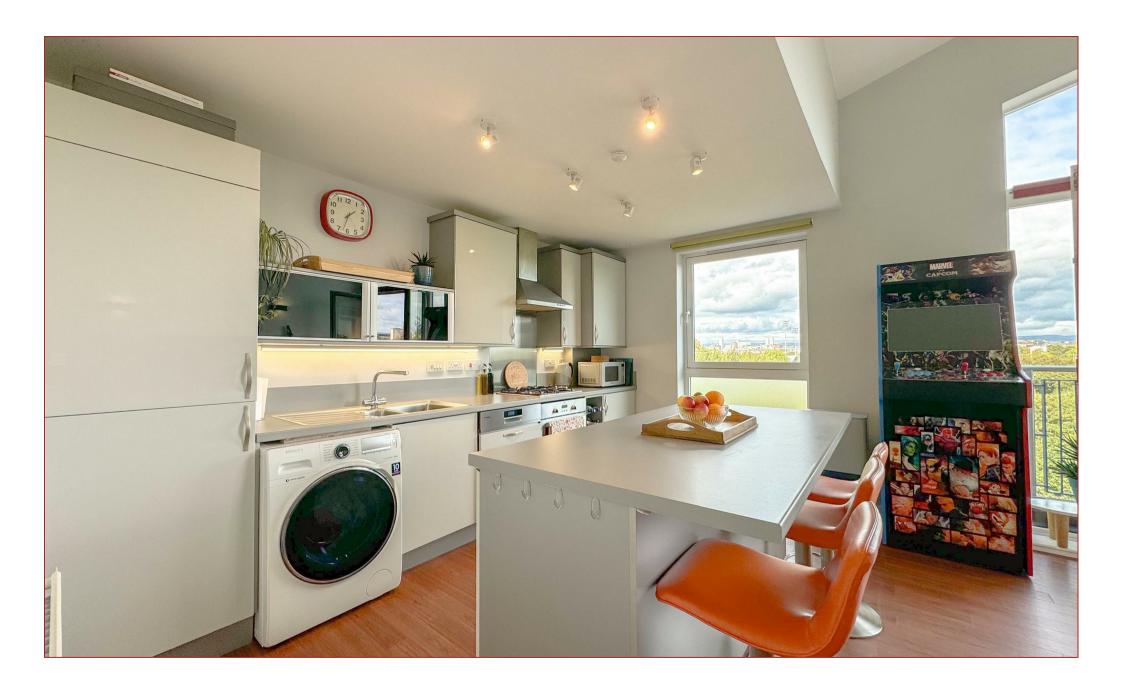

Upon entering, you are greeted by a spacious entrance hall, complete with ample storage and private attic access.

The heart of this home is the beautiful large, bright, open-plan kitchen/lounge featuring the modern fitted kitchen that boasts contemporary appliances and a sleek finish. French doors seamlessly connect the lounge to a private balcony, where you have exceptional views over Glasgow Green and out towards the city centre.