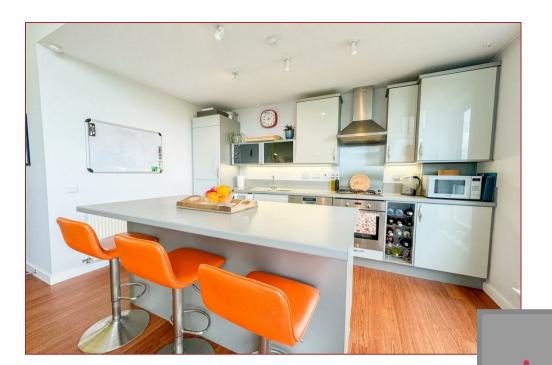

Upon entering, you are greeted by a spacious entrance hall, complete with ample storage and private attic access.

The heart of this home is the beautiful large, bright, open-plan kitchen/lounge featuring the modern fitted kitchen that boasts contemporary appliances and a sleek finish. French doors seamlessly connect the lounge to a private balcony, where you have exceptional views over Glasgow Green and out towards the city centre.