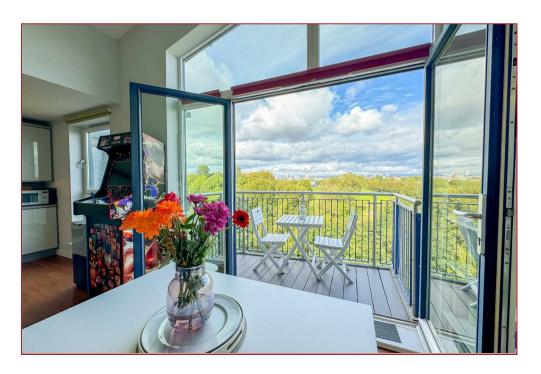

Upon entering, you are greeted by a spacious entrance hall, complete with ample storage and private attic access.

The heart of this home is the beautiful large, bright, open-plan kitchen/lounge featuring the modern fitted kitchen that boasts contemporary appliances and a sleek finish. French doors seamlessly connect the lounge to a private balcony, where you have exceptional views over Glasgow Green and out towards the city centre.

Haughview Terrace is conveniently located in the popular Oatlands development, the pedestrian bridge allows access to a large circular river walk taking in Richmond Park and Glasgow Green.

The property is very well placed for accessing the motorway network giving links to Glasgow Airport, Edinburgh and further afield. The heart of Glasgow City Centre is a tenminute walk with its many amenities, sporting facilities, recreational activities, bars, and restaurants. Access paths onto the M8 motorway network are close at hand, whilst, in addition, there is an excellent range of schools all within easy reach. The Clyde side cycle path is positioned adjacent to the property and provides pleasant walks and access to Glasgow green, city centre and beyond.