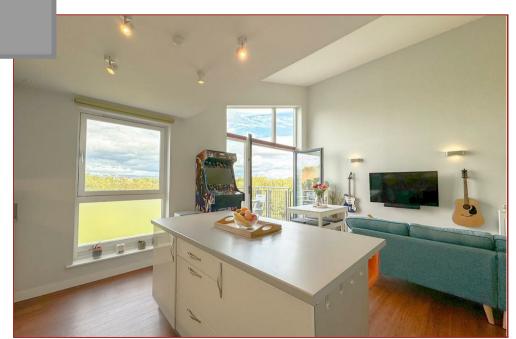

Upon entering, you are greeted by a spacious entrance hall, complete with ample storage and private attic access.

The heart of this home is the beautiful large, bright, open-plan kitchen/lounge featuring the modern fitted kitchen that boasts contemporary appliances and a sleek finish. French doors seamlessly connect the lounge to a private balcony, where you have exceptional views over Glasgow Green and out towards the city centre.