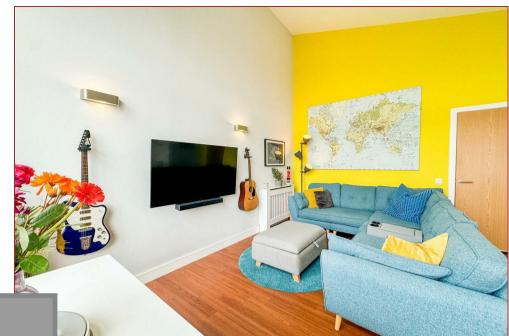

Upon entering, you are greeted by a spacious entrance hall, complete with ample storage and private attic access.

The heart of this home is the beautiful large, bright, open-plan kitchen/lounge featuring the modern fitted kitchen that boasts contemporary appliances and a sleek finish. French doors seamlessly connect the lounge to a private balcony, where you have exceptional views over Glasgow Green and out towards the city centre.