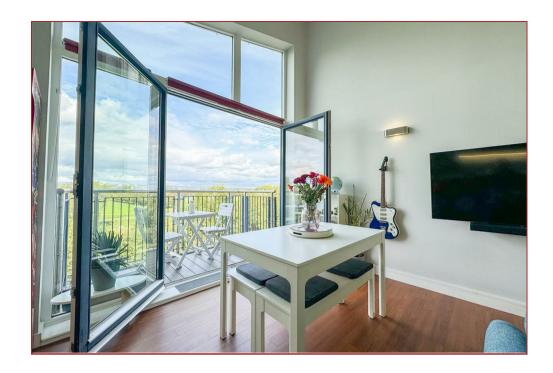

Upon entering, you are greeted by a spacious entrance hall, complete with ample storage and private attic access.

The heart of this home is the beautiful large, bright, open-plan kitchen/lounge featuring the modern fitted kitchen that boasts contemporary appliances and a sleek finish. French doors seamlessly connect the lounge to a private balcony, where you have exceptional views over Glasgow Green and out towards the city centre.