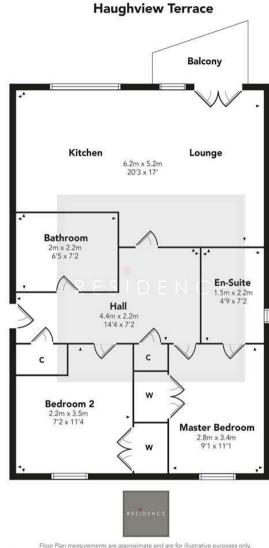

Upon entering, you are greeted by a spacious entrance hall, complete with ample storage and private attic access.

The heart of this home is the beautiful large, bright, open-plan kitchen/lounge featuring the modern fitted kitchen that boasts contemporary appliances and a sleek finish. French doors seamlessly connect the lounge to a private balcony, where you have exceptional views over Glasgow Green and out towards the city centre.

The master bedroom features a modern en-suite and built in wardrobes. The second bedroom is a well-proportioned room with built in wardrobes too. Finishing off the beautiful apartment is the modern family bathroom.

Council Tax band - C

RESIDENCE

Floor Plan measurements are approximate and are for illustrative purposes only.

While we do not doubt the floor plans accuracy, we make no guarantee, warranty or representation as to the accuracy and completeness of the floor plan. You or your advisors should conduct a careful, independent investigation of the property to determine to your satisfaction as to the suitability of the property for your space requirements.