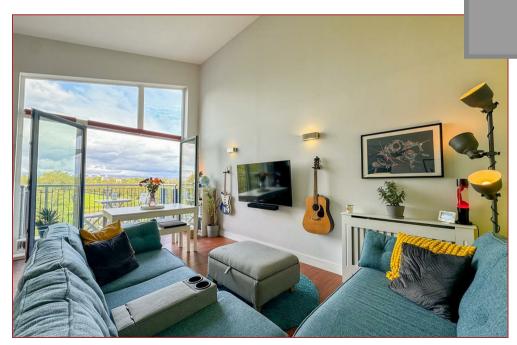

Upon entering, you are greeted by a spacious entrance hall, complete with ample storage and private attic access.

The heart of this home is the beautiful large, bright, open-plan kitchen/lounge featuring the modern fitted kitchen that boasts contemporary appliances and a sleek finish. French doors seamlessly connect the lounge to a private balcony, where you have exceptional views over Glasgow Green and out towards the city centre.