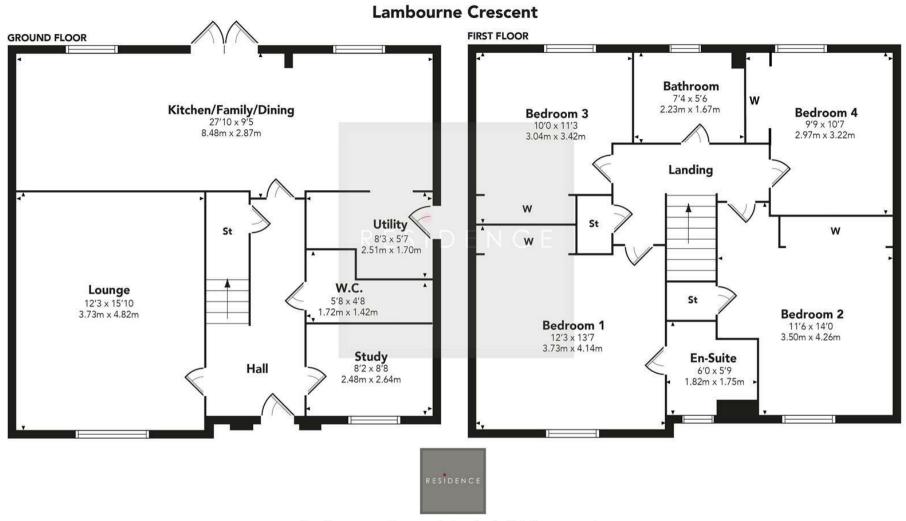

Beyond the modest frontage, the accommodation comprises a welcoming reception hallway, a large lounge with front-facing aspects, an office, a cloakroom WC, an open-plan kitchen, dining and family room with patio door access to the rear garden and a utility room. On the upper floor there are four bedrooms, a master with en-suite, and a family bathroom.

Council Tax Band - F

Floor Plan measurements are approximate and are for illustrative purposes only. While we do not doubt the floor plans accuracy, we make no guarantee, warranty or representation as to the accuracy and completeness of the floor plan. You or your advisors should conduct a careful, independent investigation of the property to determine to your satisfaction as to the suitability of the property for your space requirements.