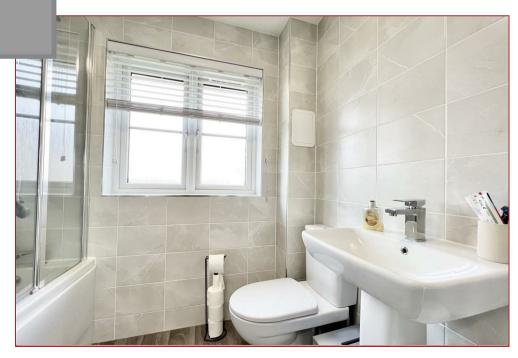

The rooms are neutrally decorated throughout and finished with a mixture of quality floor coverings, whilst additional features include gas central heating, solar panels, double glazing and modern white sanitary ware within the WC, the family bathroom and the en-suite. Furthermore, the modern kitchen incorporates a hob, oven, extractor hood and a selection of integrated appliances.