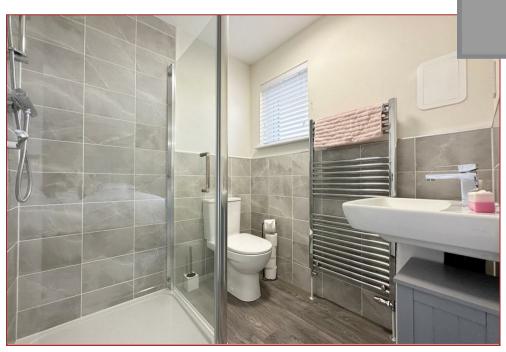

The rooms are neutrally decorated throughout and finished with a mixture of quality floor coverings, whilst additional features include gas central heating, solar panels, double glazing and modern white sanitary ware within the WC, the family bathroom and the en-suite. Furthermore, the modern kitchen incorporates a hob, oven, extractor hood and a selection of integrated appliances.

Beyond the modest frontage, the accommodation comprises a welcoming reception hallway, a large lounge with front-facing aspects, an office, a cloakroom WC, an open-plan kitchen, dining and family room with patio door access to the rear garden and a utility room. On the upper floor there are four bedrooms, a master with en-suite, and a family bathroom.