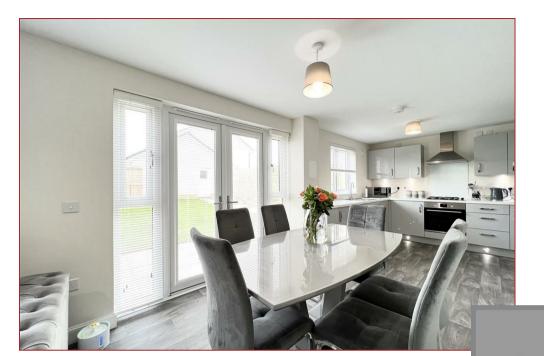

Beyond the modest frontage, the accommodation comprises a welcoming reception hallway, a large lounge with front-facing aspects, an office, a cloakroom WC, an open-plan kitchen, dining and family room with patio door access to the rear garden and a utility room. On the upper floor there are four bedrooms, a master with en-suite, and a family bathroom.