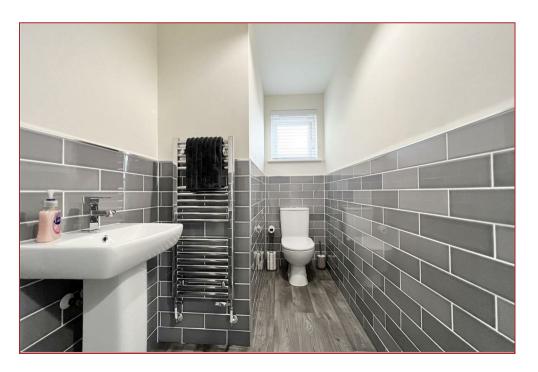

The rooms are neutrally decorated throughout and finished with a mixture of quality floor coverings, whilst additional features include gas central heating, solar panels, double glazing and modern white sanitary ware within the WC, the family bathroom and the en-suite. Furthermore, the modern kitchen incorporates a hob, oven, extractor hood and a selection of integrated appliances.

Beyond the modest frontage, the accommodation comprises a welcoming reception hallway, a large lounge with front-facing aspects, an office, a cloakroom WC, an open-plan kitchen, dining and family room with patio door access to the rear garden and a utility room. On the upper floor there are four bedrooms, a master with en-suite, and a family bathroom.