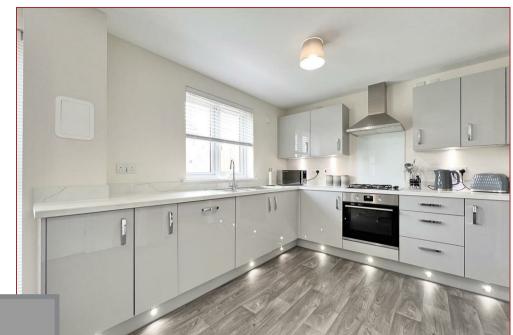

The rooms are neutrally decorated throughout and finished with a mixture of quality floor coverings, whilst additional features include gas central heating, solar panels, double glazing and modern white sanitary ware within the WC, the family bathroom and the en-suite. Furthermore, the modern kitchen incorporates a hob, oven, extractor hood and a selection of integrated appliances.