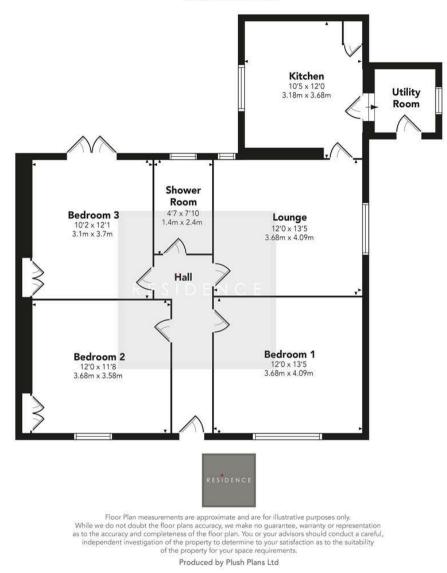

## 3 Bedrooms | 1 Public Rooms | 1 Bathrooms

This particularly understated semi-detached family home is well placed on an elevated position within this rarely available mature residential address.

Beyond its modest exterior, this family home offers excellent living accommodation and features gas central heating and double glazing. The property comprises of entrance hallway which has the wow factor, formal lounge with direct access to the fabulous dining kitchen, which in turn leads to the seperate utility room with access to the extensive side and rear gardens. There are three double bedrooms and an amazing recently upgraded shower room.

871.00 sq ft | EER = E

RESIDENCE

RESIDENCE