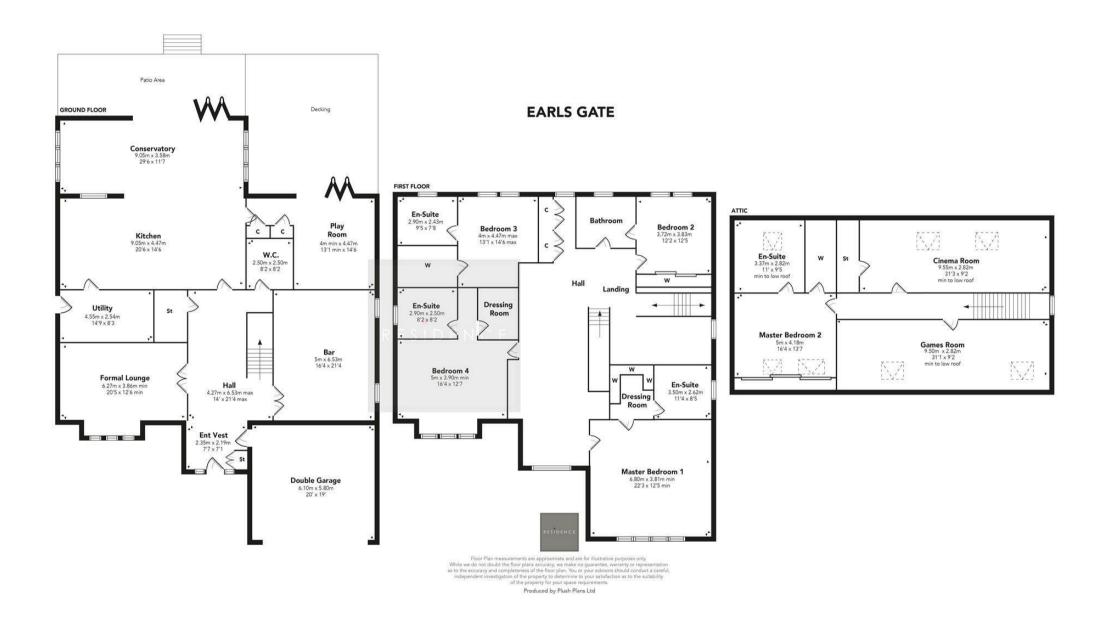

## 5 Bedrooms | 6 Public Rooms | 6 Bathrooms

A distinguished and luxurious residence situated in the heart of Bothwell, one of Scotland's most prestigious and sought-after villages, recently named among the country's top ten most expensive addresses - Earls Gate. This exceptional six-bedroom home exudes sophistication and grandeur, timeless elegance with the finest modern conveniences, which makes it a truly rare offering in the premium property market.

As you approach the property, you are immediately struck by its commanding presence and beautifully maintained exterior. The journey begins through a private entrance into a large, welcoming entrance hall, where soaring ceilings and refined finishes create a lasting first impression. The sense of scale and space continues throughout the home, most notably in the gallery landing above, which offers a stunning vantage point and contributes to the home's airy, open ambience.

Each of the six generously proportioned bedrooms has been thoughtfully designed with both comfort and luxury in mind. Four of the bedrooms benefit from their own en-suite shower rooms, finished to an impeccable standard with high-quality fixtures and elegant tiling. The principal suite is a true sanctuary, complete with a lavish en-suite and a custom-fitted dressing room that offers an indulgent space for storage and privacy.

The property's interior spaces are ideal for both relaxed family living and formal entertaining, with multiple reception areas. Light pours in through large windows, enhancing the already bright and open layout to the rear with a stunning glass roof in the high end luxury kitchen, dining family area. Whether hosting intimate dinners or larger gatherings, it accommodates every occasion with grace.