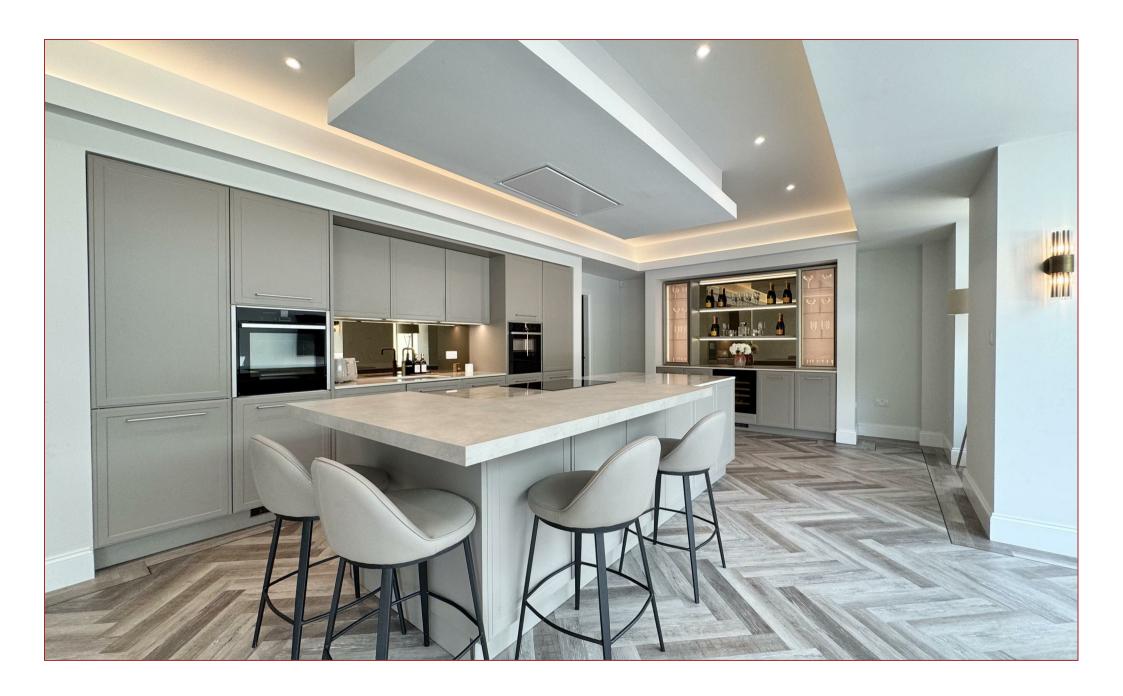

The property's interior spaces are ideal for both relaxed family living and formal entertaining, with multiple reception areas. Light pours in through large windows, enhancing the already bright and open layout to the rear with a stunning glass roof in the high end luxury kitchen, dining family area. Whether hosting intimate dinners or larger gatherings, it accommodates every occasion with grace.