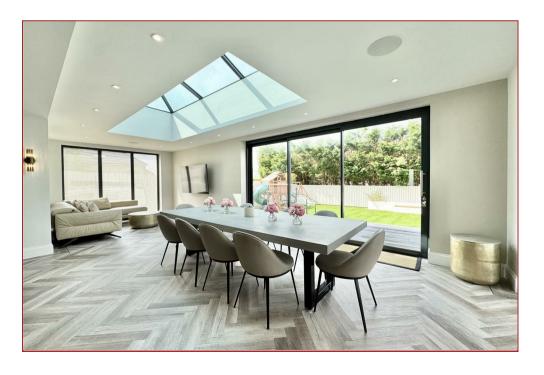

The property's interior spaces are ideal for both relaxed family living and formal entertaining, with multiple reception areas. Light pours in through large windows, enhancing the already bright and open layout to the rear with a stunning glass roof in the high end luxury kitchen, dining family area. Whether hosting intimate dinners or larger gatherings, it accommodates every occasion with grace.