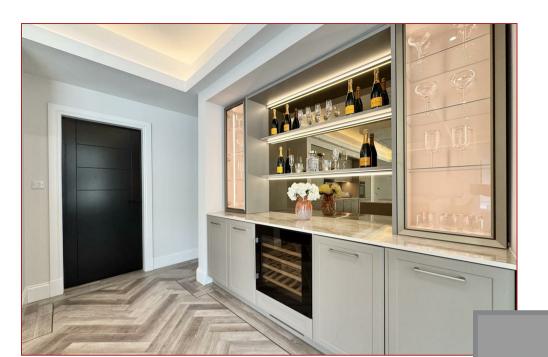

The property's interior spaces are ideal for both relaxed family living and formal entertaining, with multiple reception areas. Light pours in through large windows, enhancing the already bright and open layout to the rear with a stunning glass roof in the high end luxury kitchen, dining family area. Whether hosting intimate dinners or larger gatherings, it accommodates every occasion with grace.