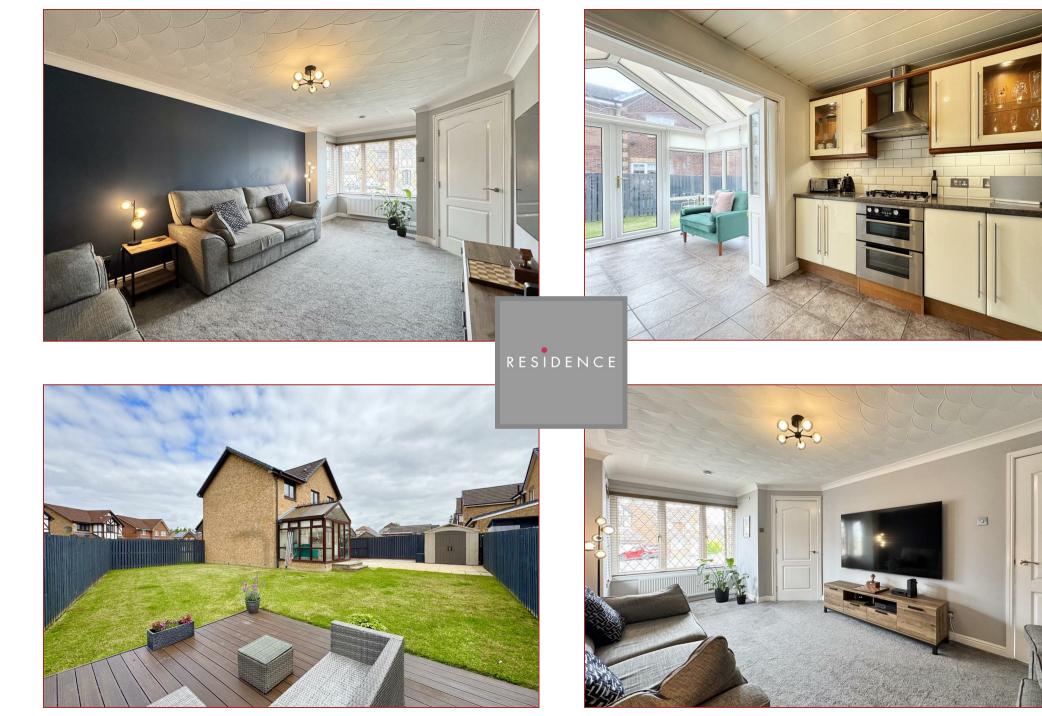

Internally, the home is immaculately presented and offers a flexible layout to suit a variety of needs. The bright and welcoming entrance hall leads to a spacious formal lounge that benefits from an abundance of natural light. To the rear, a large open-plan kitchen and dining area provides an excellent space for family gatherings and entertaining, with access to the conservatory then the rear garden. The kitchen is well-appointed with quality fittings and integrated appliances, while the adjacent utility area adds practical convenience.

The garage has been expertly converted into a multipurpose room, currently used as a dining room but equally suitable as bedroom five, home office, playroom, or additional sitting room. A downstairs WC completes the ground floor accommodation.

Occupying a prominent corner position, the property benefits from largerthan-average gardens to the side, and rear, offering a wonderful outdoor space for children to play and adults to relax. Located in a quiet, familyfriendly estate close to local amenities, schools, and transport links, this exceptional home offers the perfect balance of space, style, and location.