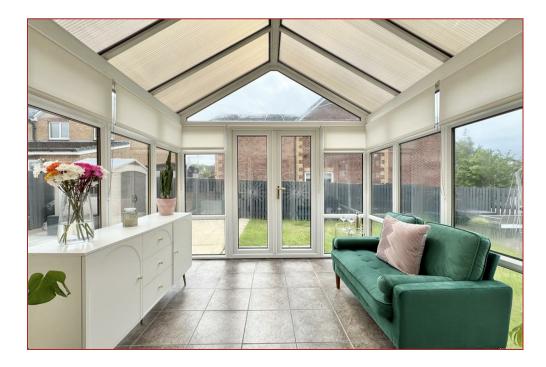

Internally, the home is immaculately presented and offers a flexible layout to suit a variety of needs. The bright and welcoming entrance hall leads to a spacious formal lounge that benefits from an abundance of natural light. To the rear, a large open-plan kitchen and dining area provides an excellent space for family gatherings and entertaining, with access to the conservatory then the rear garden. The kitchen is well-appointed with quality fittings and integrated appliances, while the adjacent utility area adds practical convenience.