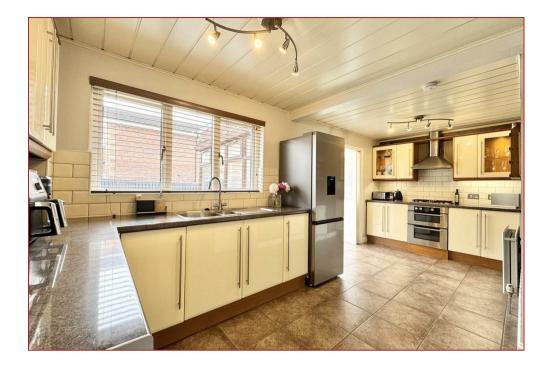

Internally, the home is immaculately presented and offers a flexible layout to suit a variety of needs. The bright and welcoming entrance hall leads to a spacious formal lounge that benefits from an abundance of natural light. To the rear, a large open-plan kitchen and dining area provides an excellent space for family gatherings and entertaining, with access to the conservatory then the rear garden. The kitchen is well-appointed with quality fittings and integrated appliances, while the adjacent utility area adds practical convenience.