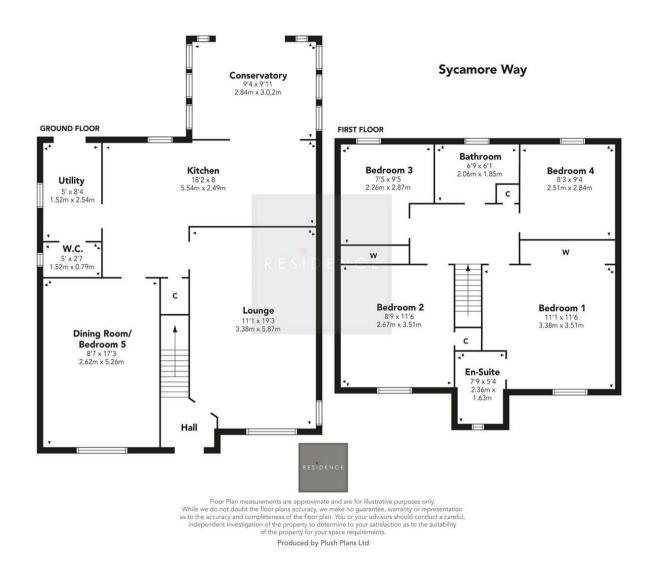

## 4 Bedrooms | 3 Public Rooms | 3 Bathrooms

This stunning four/five-bedroom detached villa is ideally situated on a generous corner plot within the highly sought-after Sycamore Way in Cambuslang. Offering an impressive amount of living space, the property has been thoughtfully extended through a garage conversion and conservatory to the rear enhancing its versatility and appeal for modern family life. The exterior immediately impresses with its substantial driveway and wraparound gardens, providing both privacy and kerb appeal.

Internally, the home is immaculately presented and offers a flexible layout to suit a variety of needs. The bright and welcoming entrance hall leads to a spacious formal lounge that benefits from an abundance of natural light. To the rear, a large open-plan kitchen and dining area provides an excellent space for family gatherings and entertaining, with access to the conservatory then the rear garden. The kitchen is well-appointed with quality fittings and integrated appliances, while the adjacent utility area adds practical convenience.

The garage has been expertly converted into a multipurpose room, currently used as a dining room but equally suitable as bedroom five, home office, playroom, or additional sitting room. A downstairs WC completes the ground floor accommodation.

Upstairs, the property boasts four generously sized bedrooms, each with tasteful décor. The principal bedroom features an en-suite shower room, while the family bathroom is stylishly finished with modern tiling and fittings.

Occupying a prominent corner position, the property benefits from largerthan-average gardens to the side, and rear, offering a wonderful outdoor space for children to play and adults to relax. Located in a quiet, familyfriendly estate close to local amenities, schools, and transport links, this exceptional home offers the perfect balance of space, style, and location.