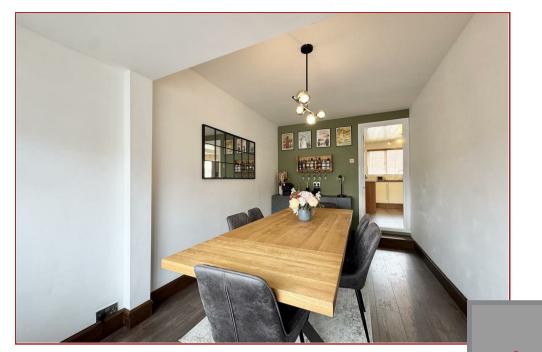

Internally, the home is immaculately presented and offers a flexible layout to suit a variety of needs. The bright and welcoming entrance hall leads to a spacious formal lounge that benefits from an abundance of natural light. To the rear, a large open-plan kitchen and dining area provides an excellent space for family gatherings and entertaining, with access to the conservatory then the rear garden. The kitchen is well-appointed with quality fittings and integrated appliances, while the adjacent utility area adds practical convenience.