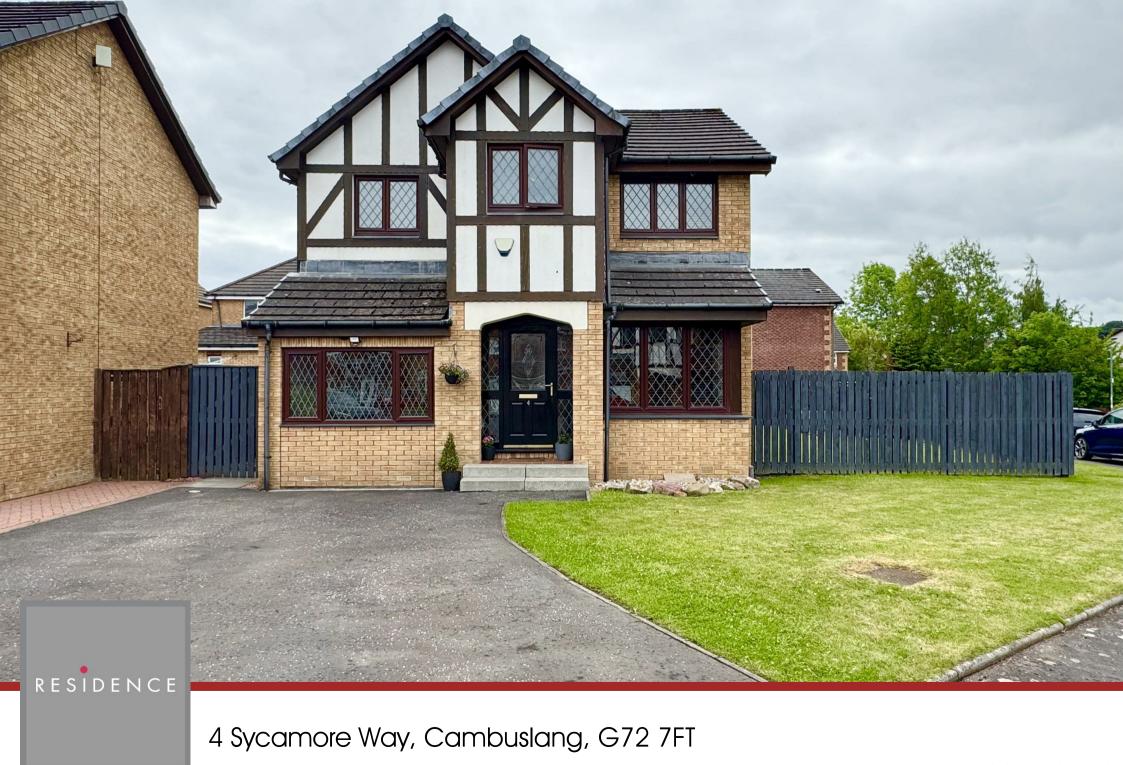

## 4 Bedrooms | 3 Public Rooms | 3 Bathrooms

This stunning four/five-bedroom detached villa is ideally situated on a generous corner plot within the highly sought-after Sycamore Way in Cambuslang. Offering an impressive amount of living space, the property has been thoughtfully extended through a garage conversion and conservatory to the rear enhancing its versatility and appeal for modern family life. The exterior immediately impresses with its substantial driveway and wraparound gardens, providing both privacy and kerb appeal.

Occupying a prominent corner position, the property benefits from largerthan-average gardens to the side, and rear, offering a wonderful outdoor space for children to play and adults to relax. Located in a quiet, familyfriendly estate close to local amenities, schools, and transport links, this exceptional home offers the perfect balance of space, style, and location.