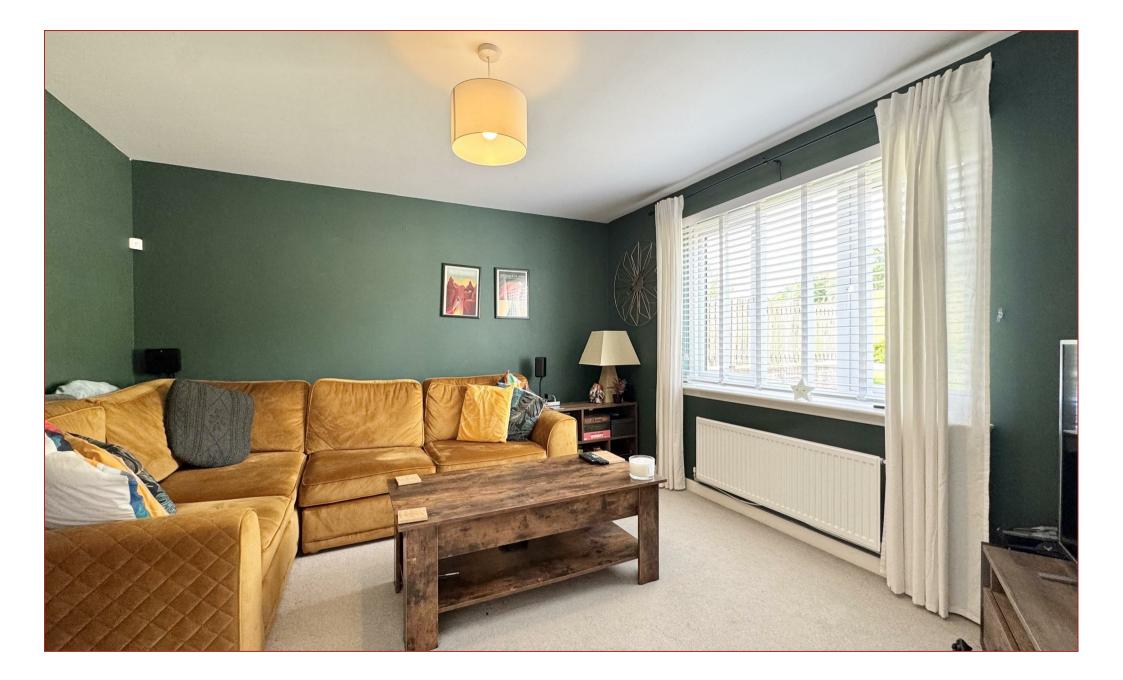

The welcoming entrance hallway leads into a bright and generously proportioned lounge, perfect for relaxing or entertaining. To the rear, the heart of the home is the expansive dining kitchen, a superb open-plan space featuring modern fitted units, integrated appliances, ample dining space, and direct access to the rear garden via French doors. A convenient downstairs WC and separate utility room completes the ground floor.