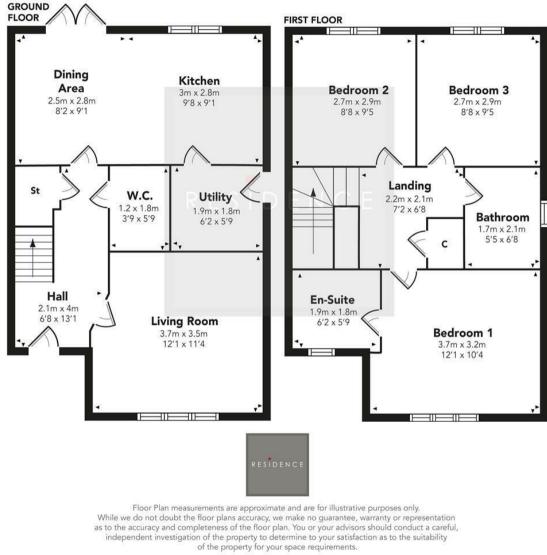

The welcoming entrance hallway leads into a bright and generously proportioned lounge, perfect for relaxing or entertaining. To the rear, the heart of the home is the expansive dining kitchen, a superb open-plan space featuring modern fitted units, integrated appliances, ample dining space, and direct access to the rear garden via French doors. A convenient downstairs WC and separate utility room completes the ground floor.

Upstairs, the accommodation comprises three well-proportioned bedrooms, including a stunning principal bedroom complete with a private en-suite shower room. The further two bedrooms are equally wellpresented and share access to a contemporary family bathroom with modern fittings and neutral décor.

957.99 sq ft | EER = B

RESIDENCE

Penny Crescent

Produced by Plush Plans Ltd

We believe these details to be accurate; however, they do not form any part of a contract. Fixtures and fittings are not included unless specified in the enclosed. Photographs are for general information and it must not be inferred that any item is included for sale with the property. All distances and measurements are approximate. Floorplans may not be to scale and are for illustration purposes only.