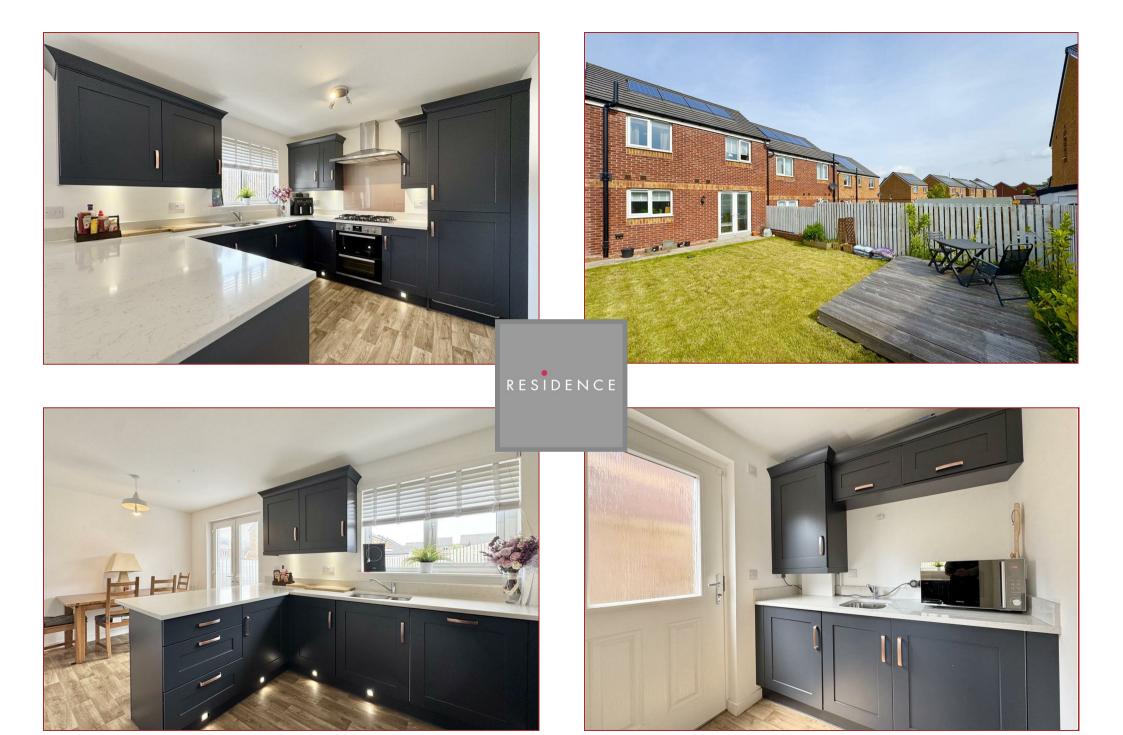

The welcoming entrance hallway leads into a bright and generously proportioned lounge, perfect for relaxing or entertaining. To the rear, the heart of the home is the expansive dining kitchen, a superb open-plan space featuring modern fitted units, integrated appliances, ample dining space, and direct access to the rear garden via French doors. A convenient downstairs WC and separate utility room completes the ground floor.