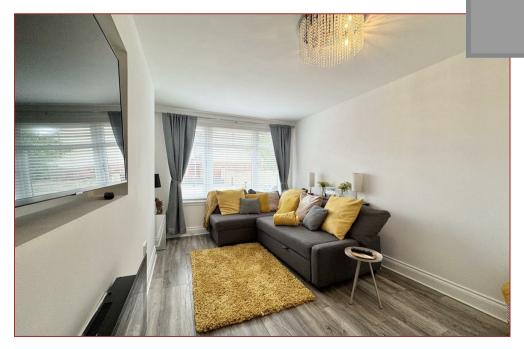

On entering the home, you are welcomed by a bright and inviting hallway that leads into a generously-sized lounge, filled with natural light from the large window that enhances the airy atmosphere. The stunning kitchen, which has been thoughtfully designed with modern units and integrated appliances, leads directly to the formal dining room. A separate utility room and a downstairs WC add further practicality, while a versatile room on the ground floor can be used as a fifth bedroom, home office, or playroom, depending on the buyer's requirements.