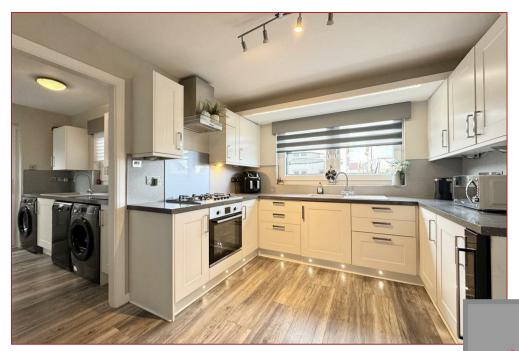

On entering the home, you are welcomed by a bright and inviting hallway that leads into a generously-sized lounge, filled with natural light from the large window that enhances the airy atmosphere. The stunning kitchen, which has been thoughtfully designed with modern units and integrated appliances, leads directly to the formal dining room. A separate utility room and a downstairs WC add further practicality, while a versatile room on the ground floor can be used as a fifth bedroom, home office, or playroom, depending on the buyer's requirements.