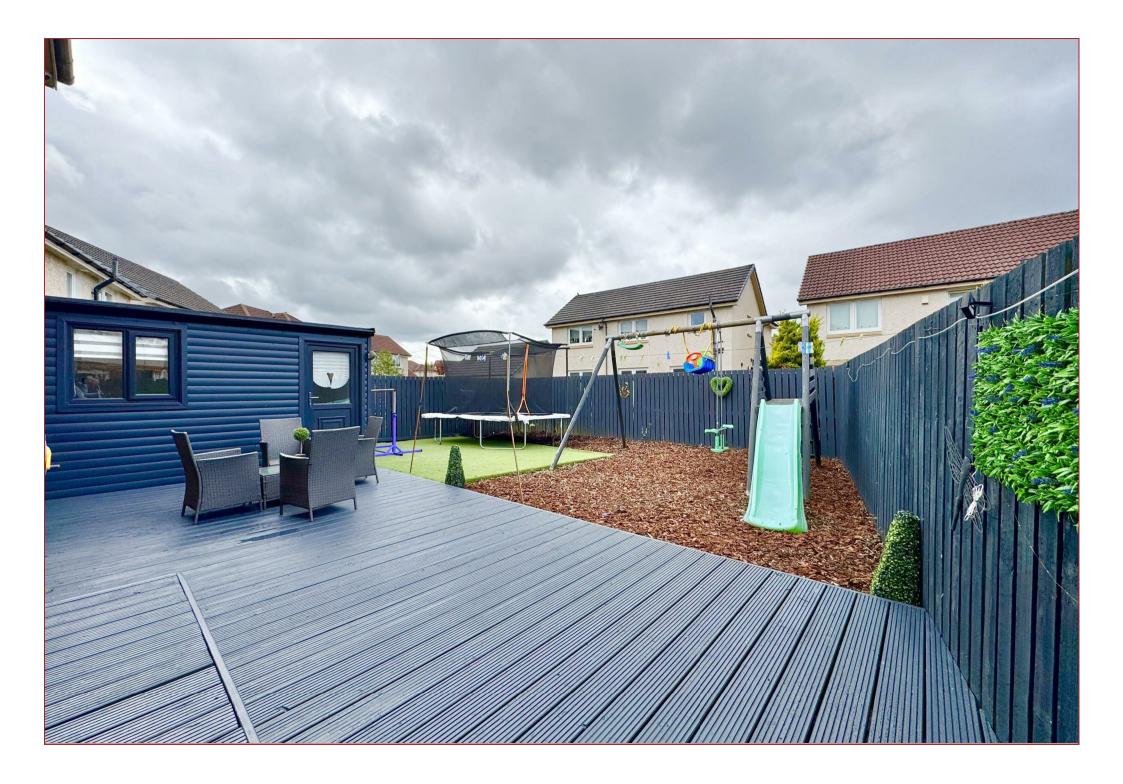

Externally, the rear garden has been thoughtfully landscaped to provide a large, low-maintenance outdoor space that is perfect for relaxing and entertaining. Featuring a combination of composite decking, high-quality artificial turf, and barked areas, the garden offers visual appeal and functionality all year round. A standout feature is the modern outhouse, which can serve as a home gym, studio, or additional entertaining space, which is fully powered and has running water. The front of the property includes a multi-car driveway and an attractive outlook.