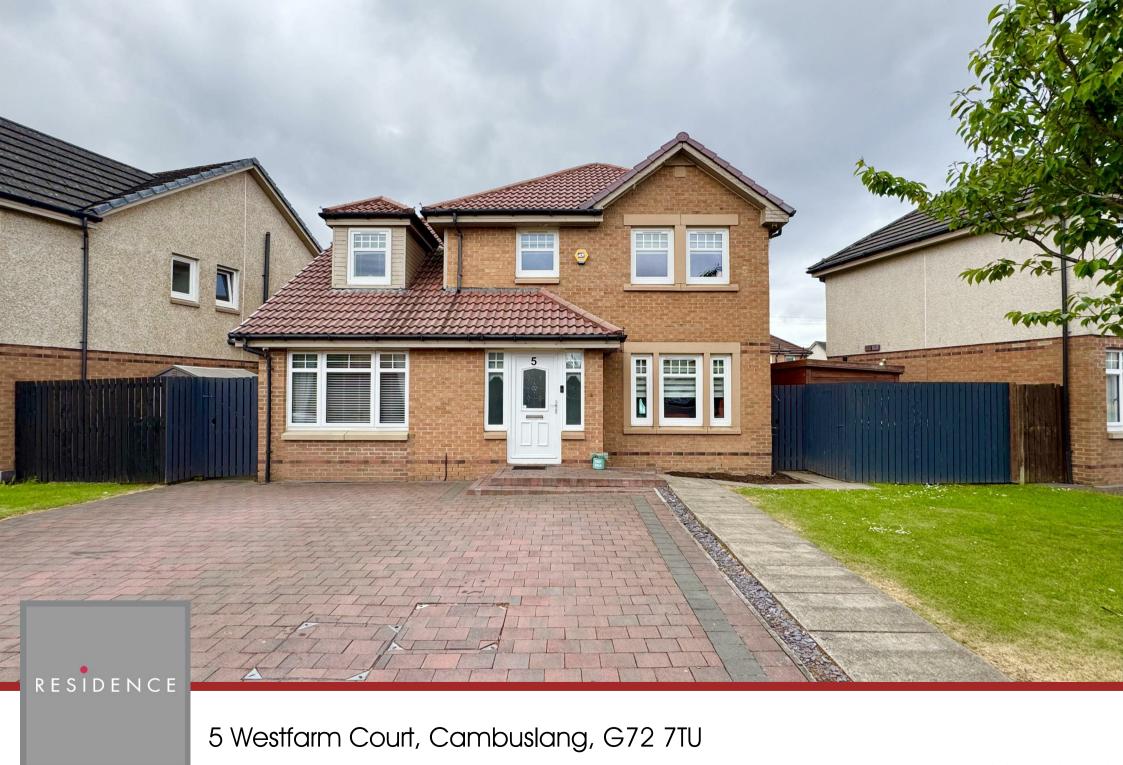

## 4 Bedrooms | 3 Public Rooms | 3 Bathrooms

This stunning four/five-bedroom detached villa is situated in the highly sought-after West Farm Court in Cambuslang, offering a perfect blend of modern family living and contemporary style. Beautifully presented throughout, this spacious home boasts exceptional living accommodation across two levels and enjoys a quiet family-friendly setting that is ideal for those seeking both comfort and convenience. The property is immaculately maintained and designed to offer flexible space, making it well-suited to a variety of lifestyle needs.

Externally, the rear garden has been thoughtfully landscaped to provide a large, low-maintenance outdoor space that is perfect for relaxing and entertaining. Featuring a combination of composite decking, high-quality artificial turf, and barked areas, the garden offers visual appeal and functionality all year round. A standout feature is the modern outhouse, which can serve as a home gym, studio, or additional entertaining space, which is fully powered and has running water. The front of the property includes a multi-car driveway and an attractive outlook.