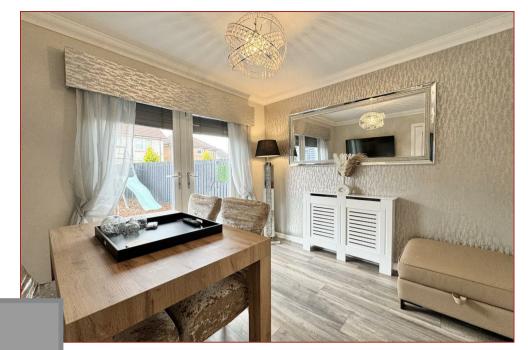

On entering the home, you are welcomed by a bright and inviting hallway that leads into a generously-sized lounge, filled with natural light from the large window that enhances the airy atmosphere. The stunning kitchen, which has been thoughtfully designed with modern units and integrated appliances, leads directly to the formal dining room. A separate utility room and a downstairs WC add further practicality, while a versatile room on the ground floor can be used as a fifth bedroom, home office, or playroom, depending on the buyer's requirements.