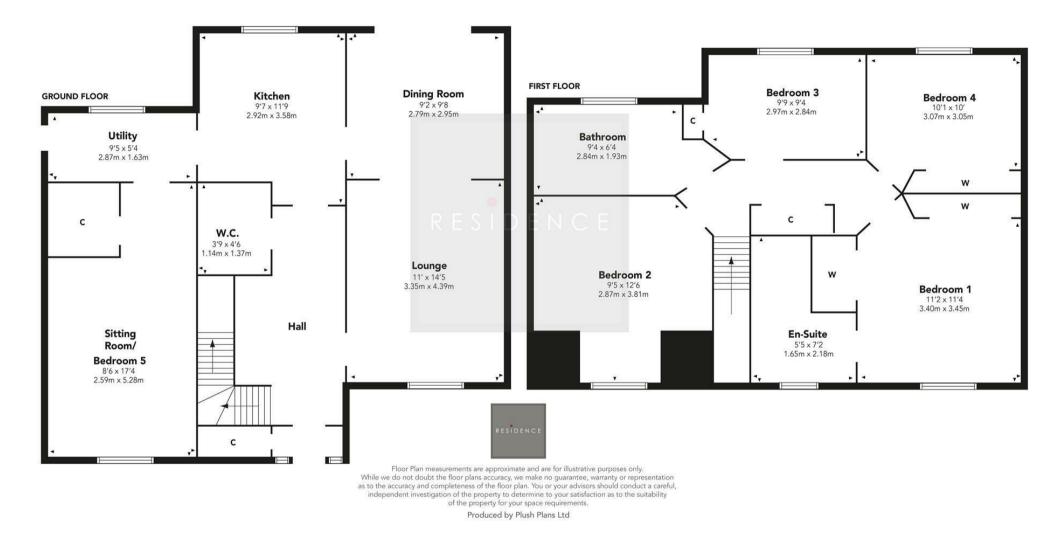

On entering the home, you are welcomed by a bright and inviting hallway that leads into a generously-sized lounge, filled with natural light from the large window that enhances the airy atmosphere. The stunning kitchen, which has been thoughtfully designed with modern units and integrated appliances, leads directly to the formal dining room. A separate utility room and a downstairs WC add further practicality, while a versatile room on the ground floor can be used as a fifth bedroom, home office, or playroom, depending on the buyer's requirements.

Upstairs, the property continues to impress with four well-proportioned bedrooms, each beautifully decorated. The principal bedroom benefits from an en-suite shower room, while the stylish family bathroom services the remaining rooms with ease. Every room has been tastefully finished, offering a move-in-ready home.

1377.80 sq ft | EER = C

RESIDENCE