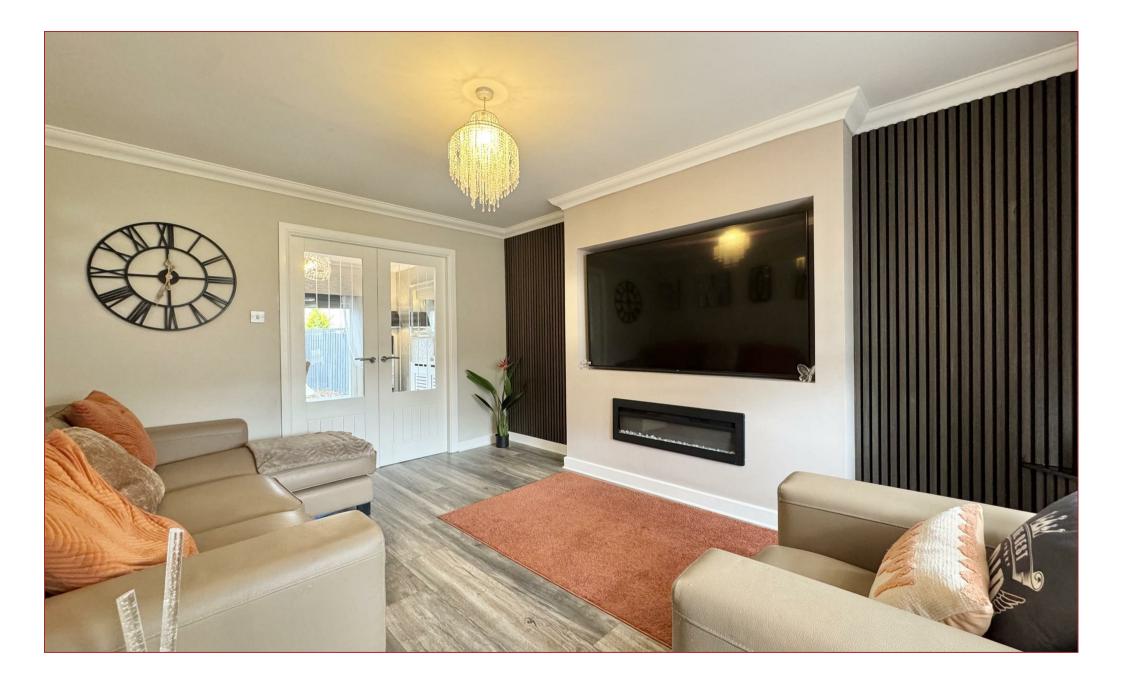

On entering the home, you are welcomed by a bright and inviting hallway that leads into a generously-sized lounge, filled with natural light from the large window that enhances the airy atmosphere. The stunning kitchen, which has been thoughtfully designed with modern units and integrated appliances, leads directly to the formal dining room. A separate utility room and a downstairs WC add further practicality, while a versatile room on the ground floor can be used as a fifth bedroom, home office, or playroom, depending on the buyer's requirements.