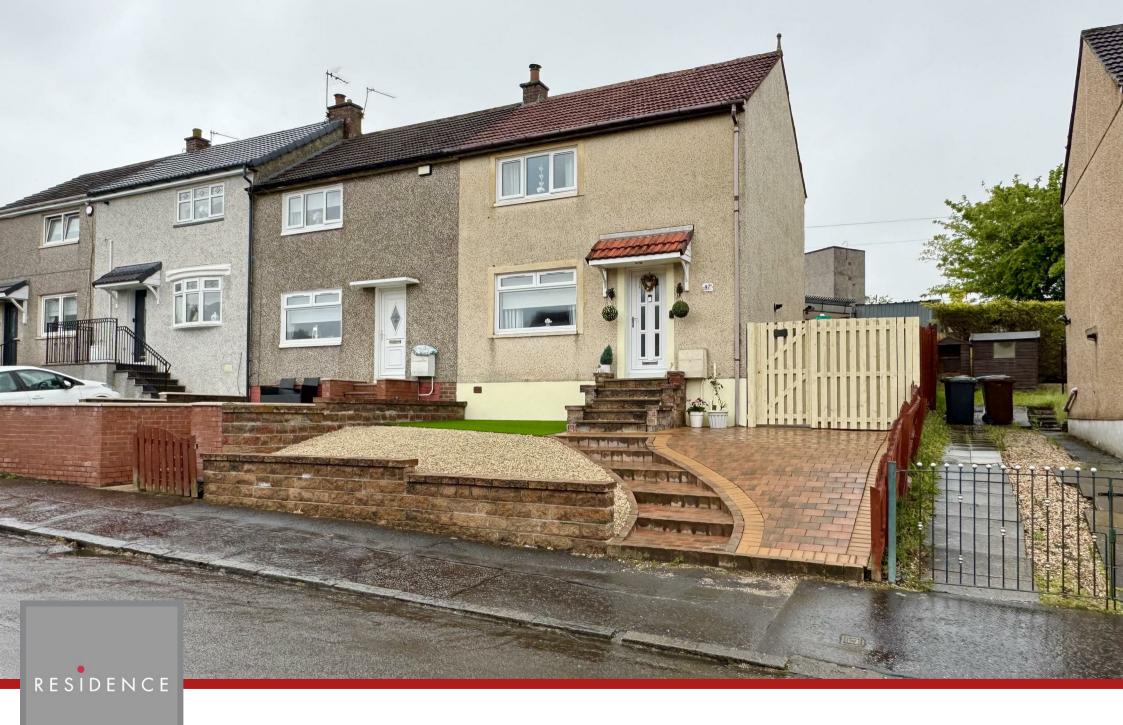

47 Devonview Street, , ML6 9DH

## 2 Bedrooms | 1 Public Rooms | 1 Bathrooms

This charming two-bedroom end-terraced villa is located on the popular Devonview Street in Airdrie, offering an ideal opportunity for first-time buyers, downsizers, or anyone seeking a well-presented home in a convenient setting. Set within a quiet and established residential area, the property enjoys a generous plot with the added benefit of a beautifully landscaped rear garden that provides a tranquil outdoor retreat.

Externally, the highlight is undoubtedly the landscaped rear garden, which has been carefully designed to offer low-maintenance outdoor living with a mix of patio areas, decorative stonework. Being an end-terraced villa, the property also enjoys added privacy and the benefit of side access.