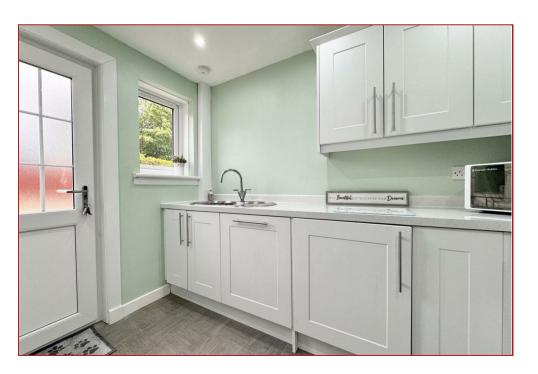

Internally, the home is presented in walk-in condition, with a thoughtful layout that maximizes space and natural light. Upon entry, you are welcomed by a bright and airy hallway which leads into the spacious lounge, tastefully decorated and featuring a large front and rear facing windows that floods the room with light. The modern kitchen is situated at the rear of the property and is well-equipped with ample base and wall-mounted units and quality work surfaces. From here, the rear door provides direct access to the rear garden, making it ideal for entertaining or simply enjoying the outdoors.