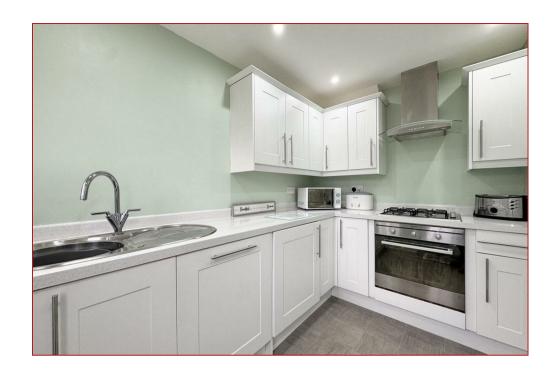

Internally, the home is presented in walk-in condition, with a thoughtful layout that maximizes space and natural light. Upon entry, you are welcomed by a bright and airy hallway which leads into the spacious lounge, tastefully decorated and featuring a large front and rear facing windows that floods the room with light. The modern kitchen is situated at the rear of the property and is well-equipped with ample base and wall-mounted units and quality work surfaces. From here, the rear door provides direct access to the rear garden, making it ideal for entertaining or simply enjoying the outdoors.