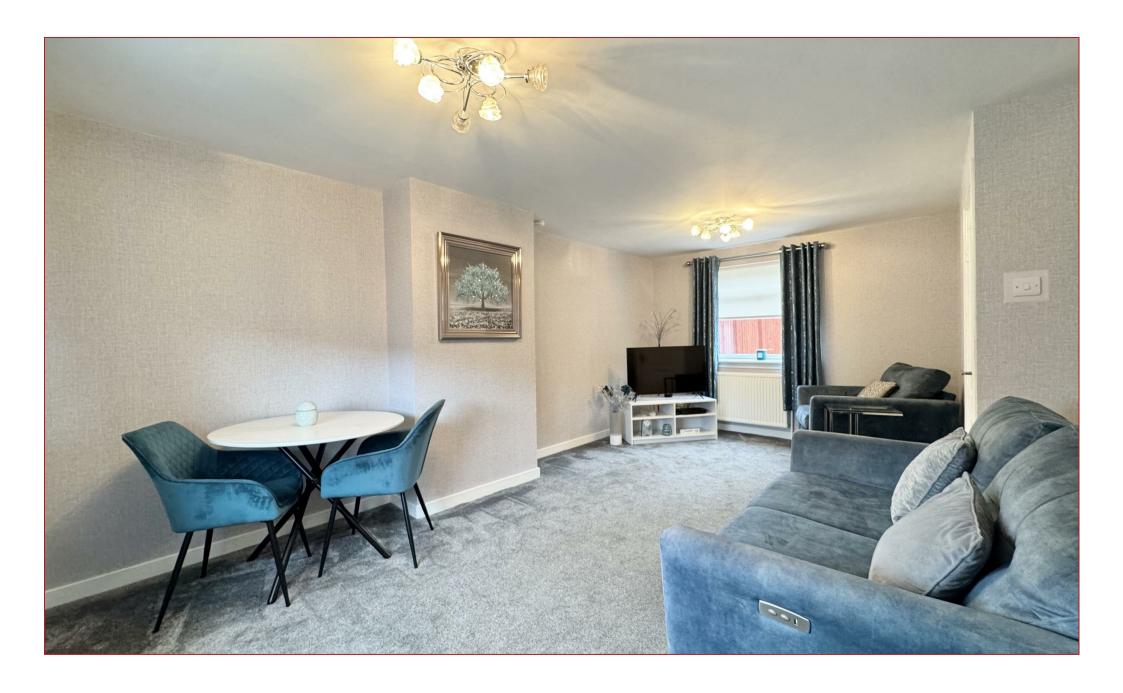

Internally, the home is presented in walk-in condition, with a thoughtful layout that maximizes space and natural light. Upon entry, you are welcomed by a bright and airy hallway which leads into the spacious lounge, tastefully decorated and featuring a large front and rear facing windows that floods the room with light. The modern kitchen is situated at the rear of the property and is well-equipped with ample base and wall-mounted units and quality work surfaces. From here, the rear door provides direct access to the rear garden, making it ideal for entertaining or simply enjoying the outdoors.