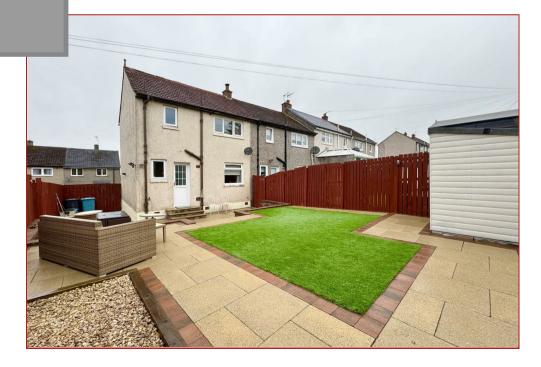

Externally, the highlight is undoubtedly the landscaped rear garden, which has been carefully designed to offer low-maintenance outdoor living with a mix of patio areas, decorative stonework. Being an end-terraced villa, the property also enjoys added privacy and the benefit of side access.