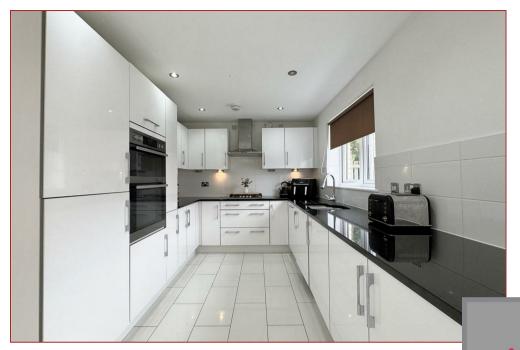

Built to a high standard and thoughtfully designed for modern living, the property boasts a spacious layout with generous proportions throughout. At the heart of the home is a stunning, full-width dining kitchen to the rear, a bright and sociable space ideal for both everyday family life and entertaining. Featuring sleek contemporary units, quality integrated appliances, and ample room for a large dining table, this space opens directly onto the private rear garden through French doors, creating a seamless flow between indoor and outdoor living.