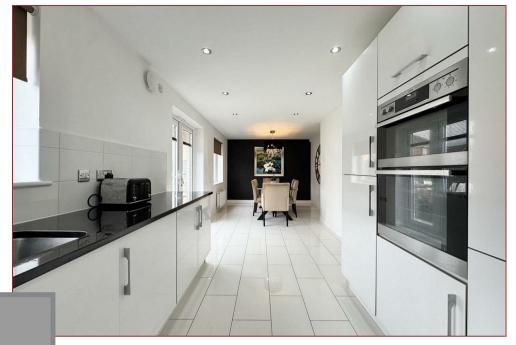

Built to a high standard and thoughtfully designed for modern living, the property boasts a spacious layout with generous proportions throughout. At the heart of the home is a stunning, full-width dining kitchen to the rear, a bright and sociable space ideal for both everyday family life and entertaining. Featuring sleek contemporary units, quality integrated appliances, and ample room for a large dining table, this space opens directly onto the private rear garden through French doors, creating a seamless flow between indoor and outdoor living.