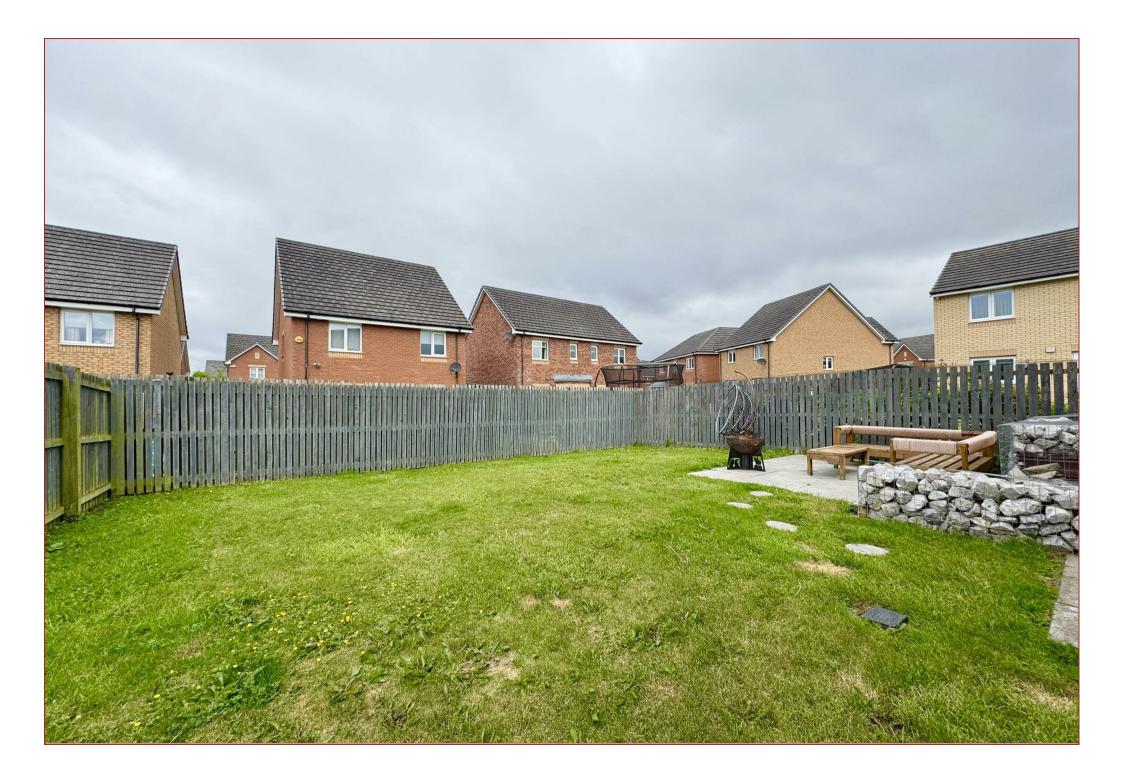

Externally, the property enjoys a fully enclosed rear garden, ideal for children or pets, along with a front garden, private driveway and electric car charger. With a peaceful cul-de-sac setting, integral garage, and proximity to local schools, shops, and transport links, this is a beautifully presented home in a truly desirable location.