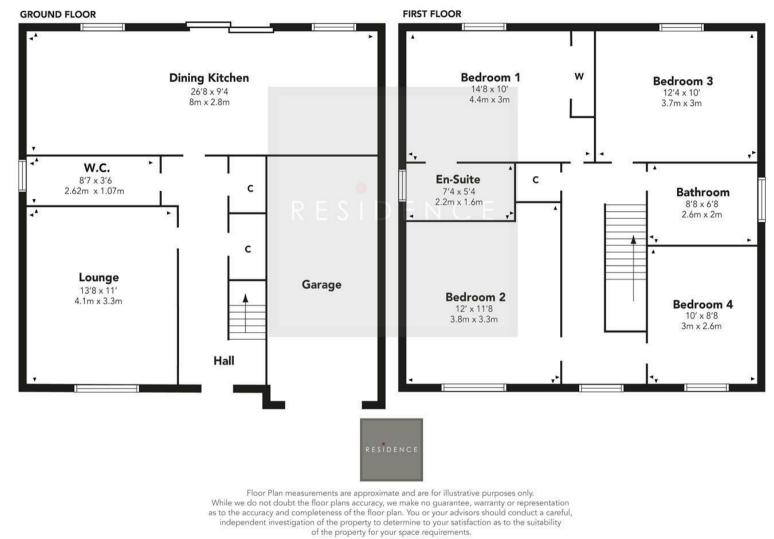

## 4 Bedrooms | 1 Public Rooms | 3 Bathrooms

Tucked away in a quiet, private cul-de-sac within the ever-popular Newton Farm development, this four-bedroom detached Taylor Wimpey home offers a fantastic opportunity for families seeking space, style, and a peaceful setting.

Built to a high standard and thoughtfully designed for modern living, the property boasts a spacious layout with generous proportions throughout. At the heart of the home is a stunning, full-width dining kitchen to the rear, a bright and sociable space ideal for both everyday family life and entertaining. Featuring sleek contemporary units, quality integrated appliances, and ample room for a large dining table, this space opens directly onto the private rear garden through French doors, creating a seamless flow between indoor and outdoor living.

To the front, a comfortable lounge provides a separate retreat for relaxing evenings. A welcoming entrance hallway, useful downstairs WC, and builtin storage add further practicality.

Upstairs, the property features four well-proportioned bedrooms, including a spacious principal bedroom with built-in wardrobes and a private ensuite shower room. The remaining bedrooms are served by a modern family bathroom and offer flexibility for children, guests, or a home office.

1248.60 sq ft  $\mid$  EER = C

RESIDENCE