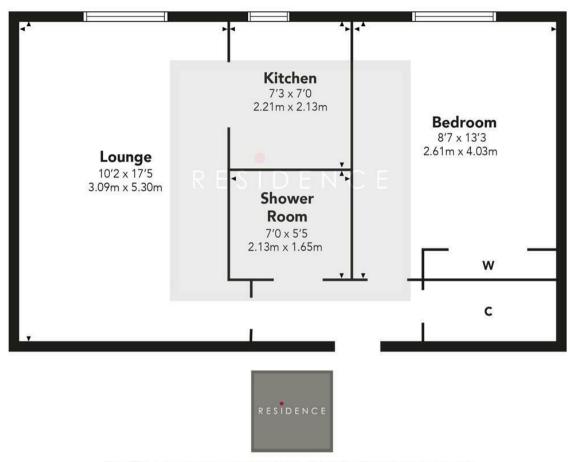

The floor plan shall provide you with a detailed layout of this well-laid-out apartment. However, we recommend viewing to appreciate the setting and standard of finishings on offer.

The gardens are well-maintained and established with lawns, bedding areas, shrubs and seating areas. There is a resident's parking and external lighting.

## Castle court, Blantyre road

Floor Plan measurements are approximate and are for illustrative purposes only.

While we do not doubt the floor plans accuracy, we make no guarantee, warranty or representation as to the accuracy and completeness of the floor plan. You or your advisors should conduct a careful, independent investigation of the property to determine to your satisfaction as to the suitability of the property for your space requirements.