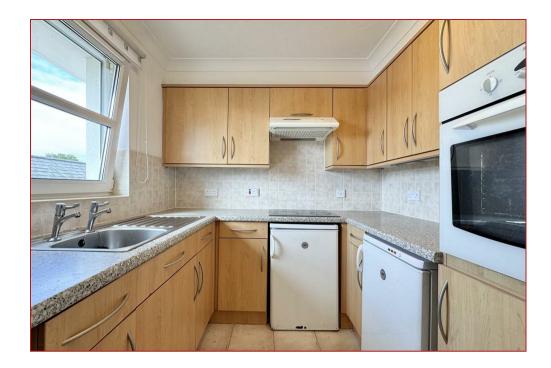

The flat is neutrally decorated throughout and is finished with a mixture of quality flooring.

The accommodation comprises a reception hall, spacious lounge with room for a dining table, a fitted kitchen with integrated oven and hob, a double bedroom and shower room.