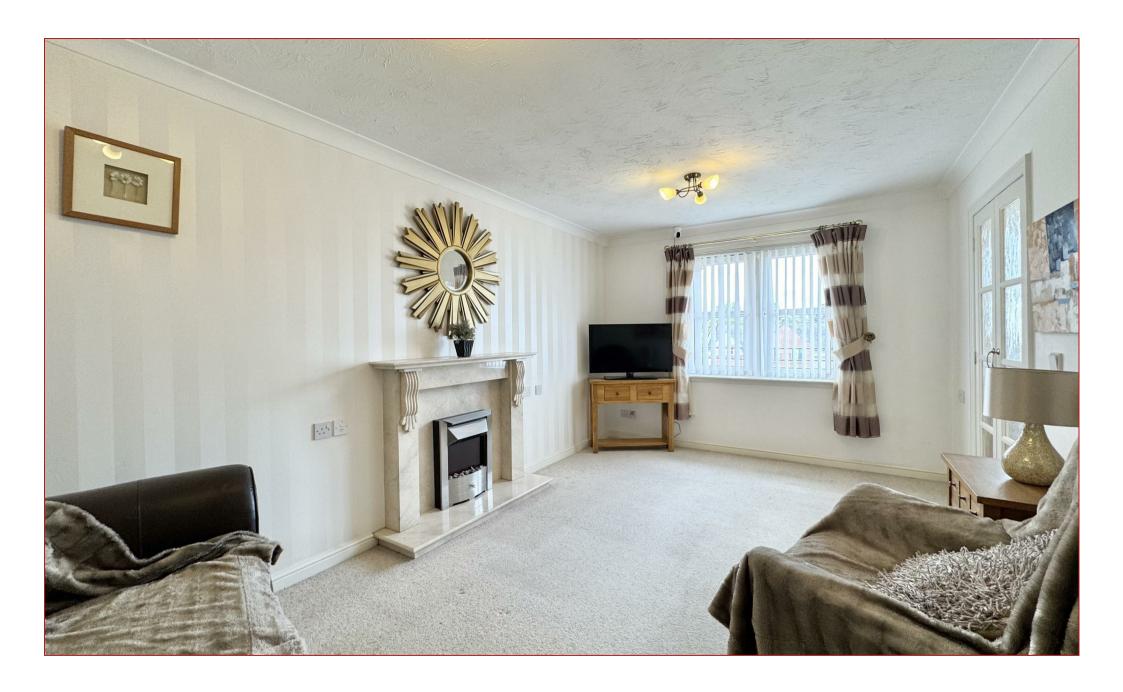

The flat is neutrally decorated throughout and is finished with a mixture of quality flooring.

The accommodation comprises a reception hall, spacious lounge with room for a dining table, a fitted kitchen with integrated oven and hob, a double bedroom and shower room.