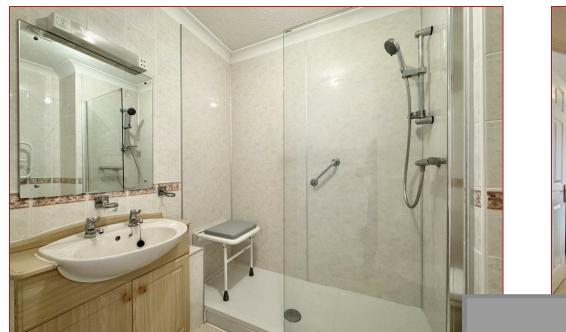

The flat is neutrally decorated throughout and is finished with a mixture of quality flooring.

The accommodation comprises a reception hall, spacious lounge with room for a dining table, a fitted kitchen with integrated oven and hob, a double bedroom and shower room.