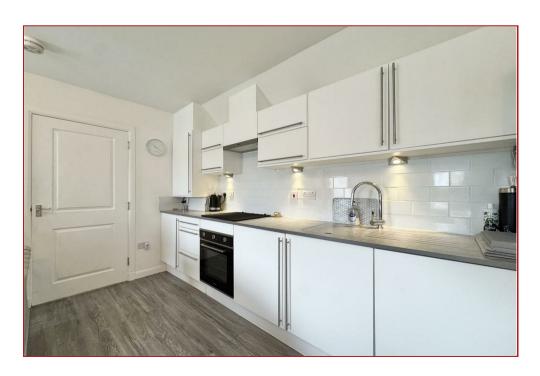

Accessed via a private entrance, the home immediately impresses with its spacious open-plan layout, combining a bright lounge and dining area with large windows that flood the space with natural light. The sleek, modern kitchen is well-appointed with integrated appliances, generous worktop space, and high-quality cabinetry, creating a seamless space for both everyday living and entertaining. A neutral colour palette throughout enhances the home's fresh and airy feel, while quality flooring and tasteful finishes add to the sense of sophistication.