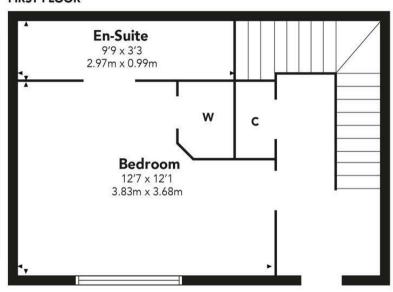

### FIRST FLOOR

Floor Plan measurements are approximate and are for illustrative purposes only. While we do not doubt the floor plans accuracy, we make no guarantee, warranty or representation as to the accuracy and completeness of the floor plan. You or your advisors should conduct a careful, independent investigation of the property to determine to your satisfaction as to the suitability of the property for your space requirements.

The principal bedroom, located on the ground floor, is a generous double, offering built-in wardrobes and ample space for additional furnishings with a stylish en-suite shower room. The second bedroom situated on the first floor, also a double bedroom, is perfect as a guest room, home office, or nursery. The stylish bathroom features a contemporary three-piece suite with chic tiling and chrome fittings, offering both comfort and functionality.