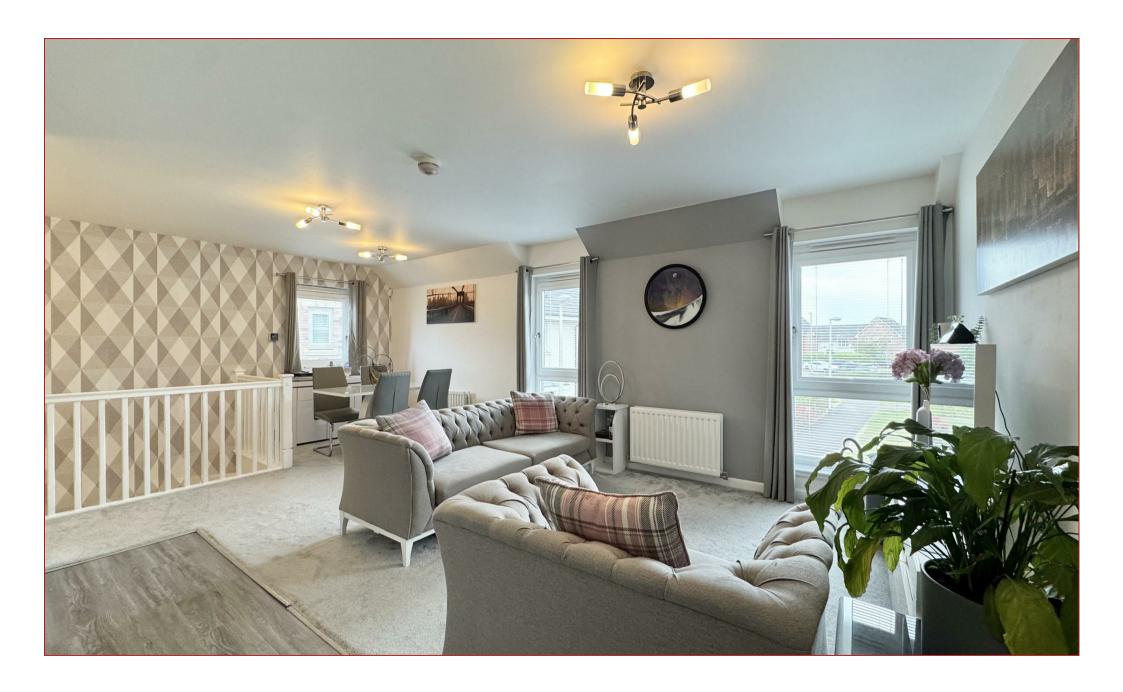

Accessed via a private entrance, the home immediately impresses with its spacious open-plan layout, combining a bright lounge and dining area with large windows that flood the space with natural light. The sleek, modern kitchen is well-appointed with integrated appliances, generous worktop space, and high-quality cabinetry, creating a seamless space for both everyday living and entertaining. A neutral colour palette throughout enhances the home's fresh and airy feel, while quality flooring and tasteful finishes add to the sense of sophistication.