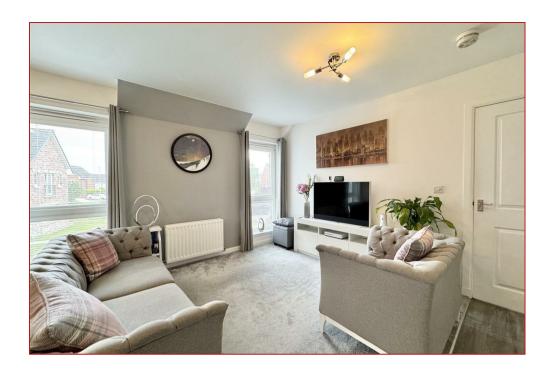

Accessed via a private entrance, the home immediately impresses with its spacious open-plan layout, combining a bright lounge and dining area with large windows that flood the space with natural light. The sleek, modern kitchen is well-appointed with integrated appliances, generous worktop space, and high-quality cabinetry, creating a seamless space for both everyday living and entertaining. A neutral colour palette throughout enhances the home's fresh and airy feel, while quality flooring and tasteful finishes add to the sense of sophistication.