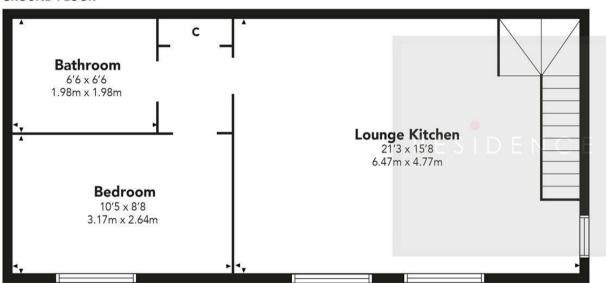

### **GROUND FLOOR**

The principal bedroom, located on the ground floor, is a generous double, offering built-in wardrobes and ample space for additional furnishings with a stylish en-suite shower room. The second bedroom situated on the first floor, also a double bedroom, is perfect as a guest room, home office, or nursery. The stylish bathroom features a contemporary three-piece suite with chic tiling and chrome fittings, offering both comfort and functionality.

### FIRST FLOOR

Floor Plan measurements are approximate and are for illustrative purposes only. While we do not doubt the floor plans accuracy, we make no guarantee, warranty or representation as to the accuracy and completeness of the floor plan. You or your advisors should conduct a careful, independent investigation of the property to determine to your satisfaction as to the suitability of the property for your space requirements.