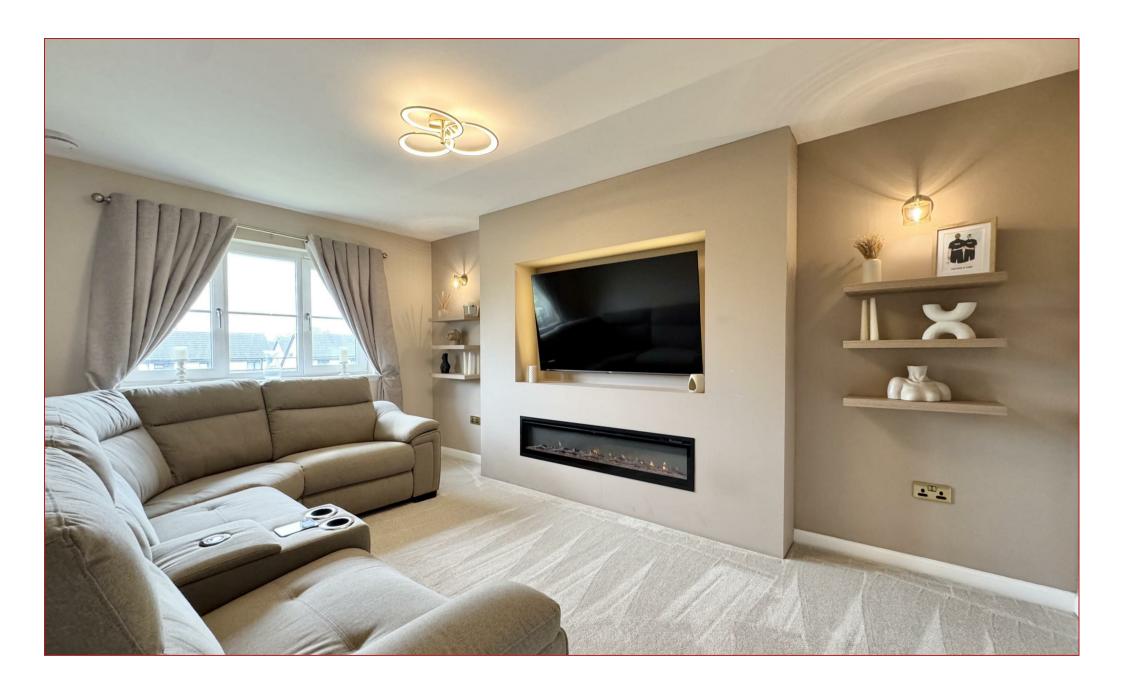

Upon entering, you are welcomed by a bright and spacious hallway with two convenient storage cupboards, setting the tone for the rest of this well-maintained home. The heart of the flat is the impressive lounge, filled with natural light from large double-glazed windows and featuring a feature media wall. This versatile space is ideal for relaxing or entertaining, offering both comfort and contemporary style. There is a modern-fitted kitchen featuring a range of modern wall and base units and ample worktop space, making it as functional as it is attractive.