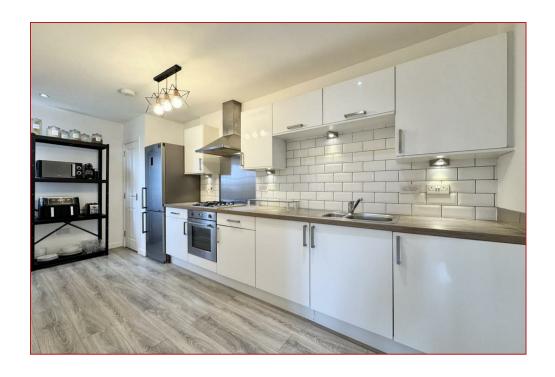

Upon entering, you are welcomed by a bright and spacious hallway with two convenient storage cupboards, setting the tone for the rest of this well-maintained home. The heart of the flat is the impressive lounge, filled with natural light from large double-glazed windows and featuring a feature media wall. This versatile space is ideal for relaxing or entertaining, offering both comfort and contemporary style. There is a modern-fitted kitchen featuring a range of modern wall and base units and ample worktop space, making it as functional as it is attractive.