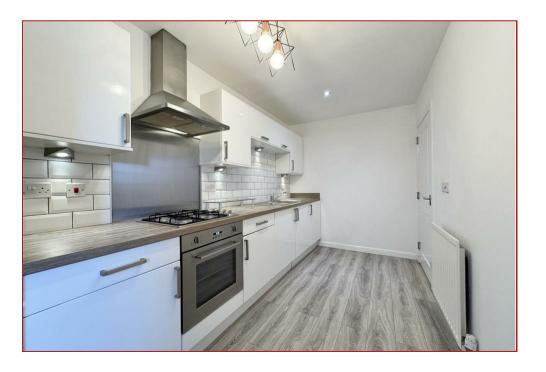

Upon entering, you are welcomed by a bright and spacious hallway with two convenient storage cupboards, setting the tone for the rest of this well-maintained home. The heart of the flat is the impressive lounge, filled with natural light from large double-glazed windows and featuring a feature media wall. This versatile space is ideal for relaxing or entertaining, offering both comfort and contemporary style. There is a modern-fitted kitchen featuring a range of modern wall and base units and ample worktop space, making it as functional as it is attractive.