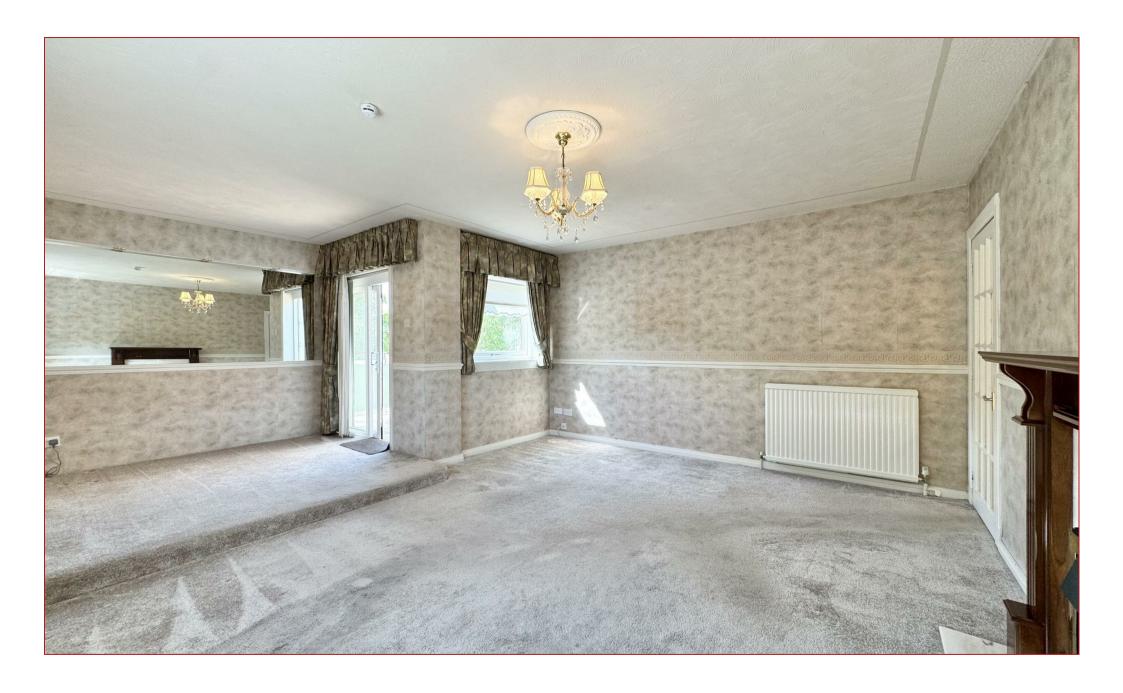

Occupying an elevated position within the building, the flat benefits from generous proportions and a layout that offers both functionality and comfort. Upon entering the property, you are welcomed by a broad entrance hallway that provides access to all principal apartments. The bright and well-sized lounge features large windows that allow for an abundance of natural light and offers elevated views of the surrounding area, with access to a good-sized balcony with stunning views. The adjacent kitchen, though requiring modernisation, has ample space for appliances and units, with scope for redesign into a stylish and contemporary cooking and dining area.