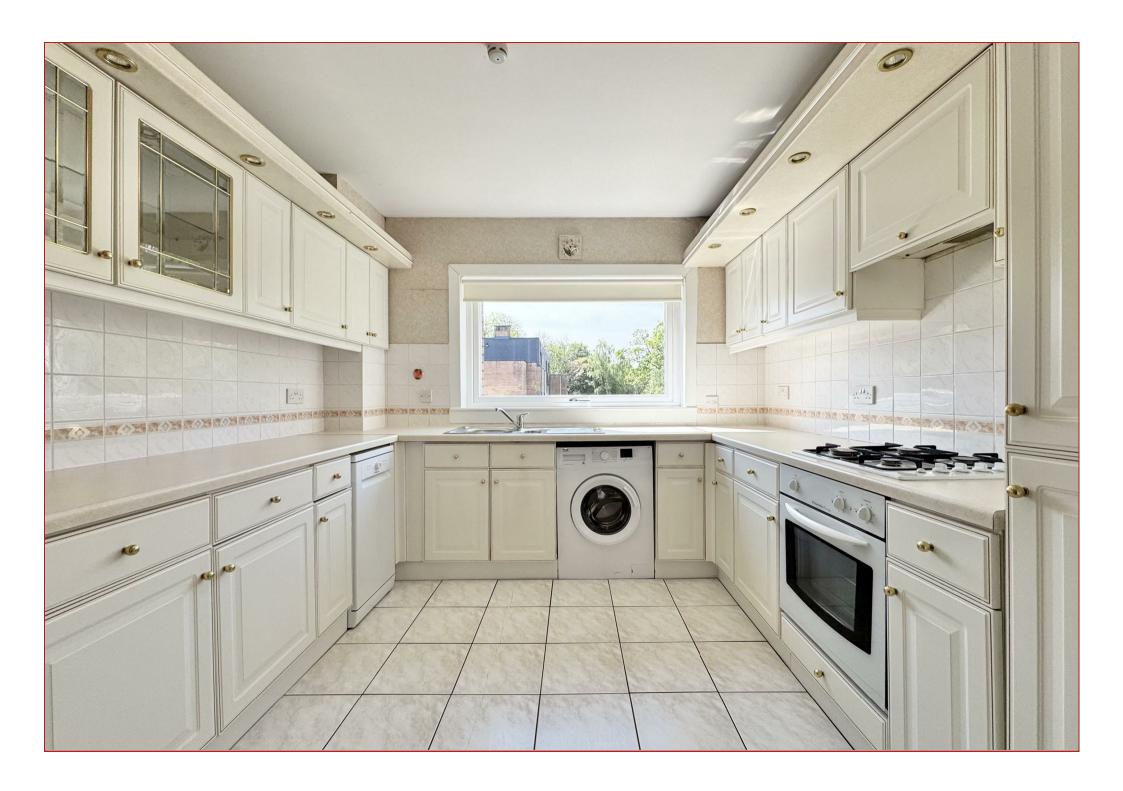

Occupying an elevated position within the building, the flat benefits from generous proportions and a layout that offers both functionality and comfort. Upon entering the property, you are welcomed by a broad entrance hallway that provides access to all principal apartments. The bright and well-sized lounge features large windows that allow for an abundance of natural light and offers elevated views of the surrounding area, with access to a good-sized balcony with stunning views. The adjacent kitchen, though requiring modernisation, has ample space for appliances and units, with scope for redesign into a stylish and contemporary cooking and dining area.