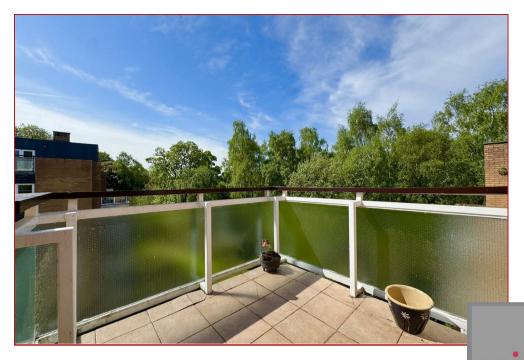

Occupying an elevated position within the building, the flat benefits from generous proportions and a layout that offers both functionality and comfort. Upon entering the property, you are welcomed by a broad entrance hallway that provides access to all principal apartments. The bright and well-sized lounge features large windows that allow for an abundance of natural light and offers elevated views of the surrounding area, with access to a good-sized balcony with stunning views. The adjacent kitchen, though requiring modernisation, has ample space for appliances and units, with scope for redesign into a stylish and contemporary cooking and dining area.