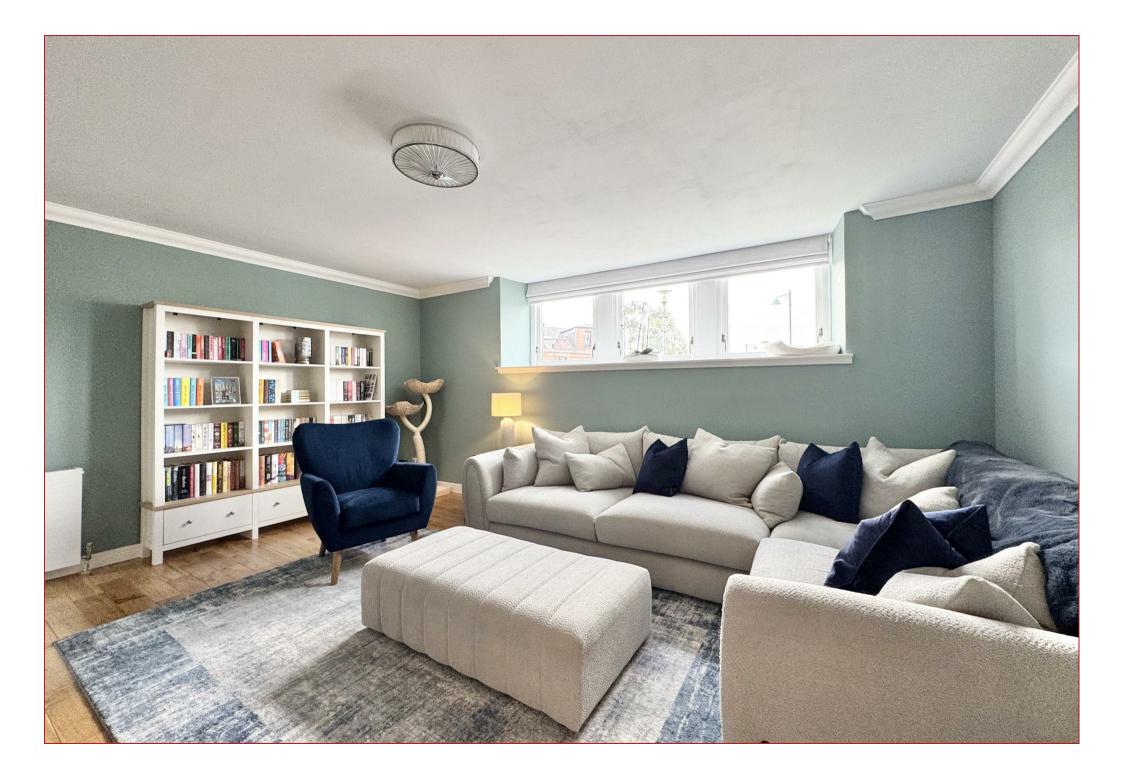

The bright and airy lounge benefits from long rectangular windows that flood the space with natural light, creating a calm and comfortable environment to unwind. The three bedrooms are generously proportioned and tastefully decorated, with the principal bedroom benefiting from a contemporary ensuite shower room. The main bathroom is equally impressive, featuring sleek modern tiling, a quality white suite, with a freestanding bathtub, offering a luxurious space to relax and refresh.