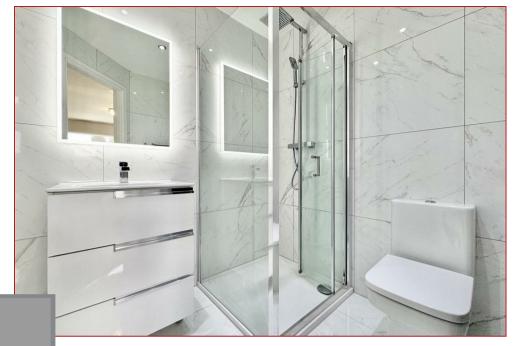

The bright and airy lounge benefits from long rectangular windows that flood the space with natural light, creating a calm and comfortable environment to unwind. The three bedrooms are generously proportioned and tastefully decorated, with the principal bedroom benefiting from a contemporary ensuite shower room. The main bathroom is equally impressive, featuring sleek modern tiling, a quality white suite, with a freestanding bathtub, offering a luxurious space to relax and refresh.