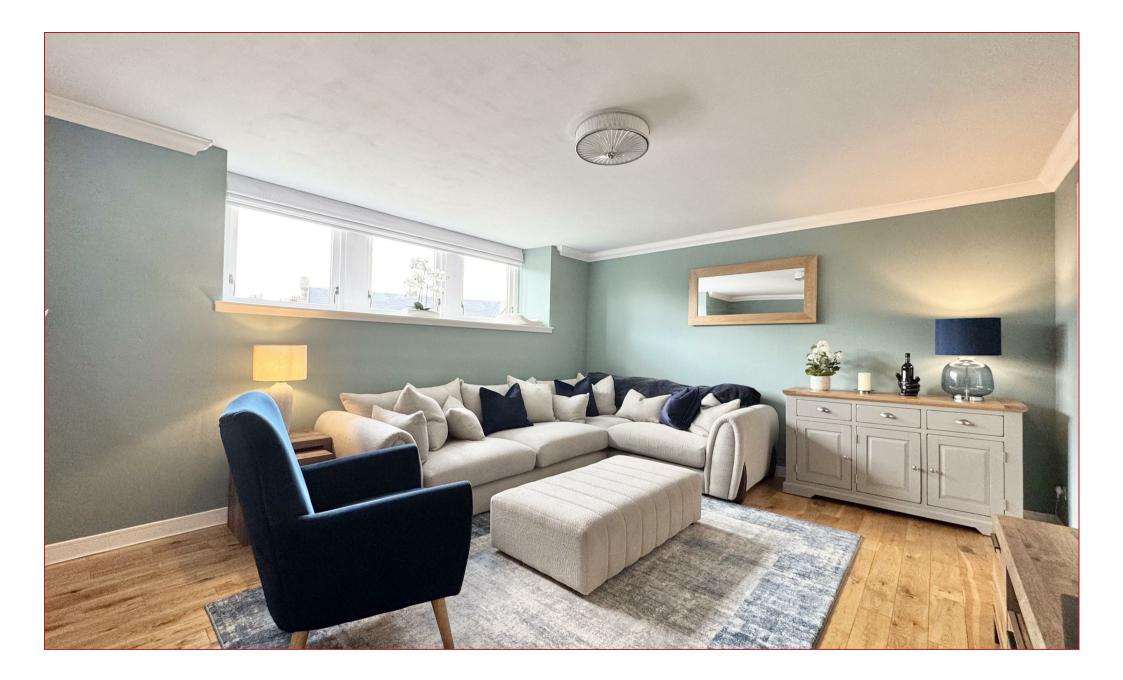

The bright and airy lounge benefits from long rectangular windows that flood the space with natural light, creating a calm and comfortable environment to unwind. The three bedrooms are generously proportioned and tastefully decorated, with the principal bedroom benefiting from a contemporary ensuite shower room. The main bathroom is equally impressive, featuring sleek modern tiling, a quality white suite, with a freestanding bathtub, offering a luxurious space to relax and refresh.