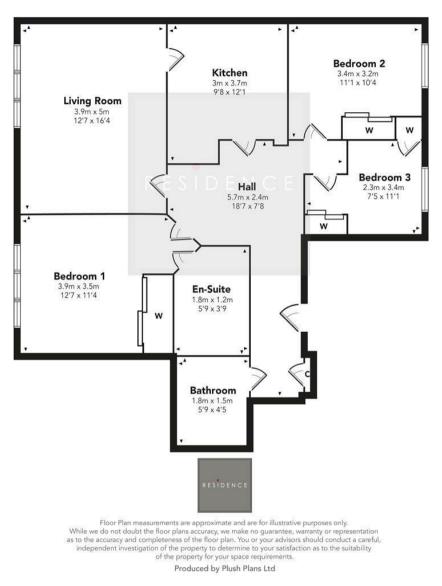

The flat itself is spacious and light-filled, offering a warm and welcoming atmosphere from the moment you step inside. The generous hallway leads to the stunning apartments. The dining kitchen, fitted with high-quality units and worktops, has ample room for dining.

The bright and airy lounge benefits from long rectangular windows that flood the space with natural light, creating a calm and comfortable environment to unwind. The three bedrooms are generously proportioned and tastefully decorated, with the principal bedroom benefiting from a contemporary ensuite shower room. The main bathroom is equally impressive, featuring sleek modern tiling, a quality white suite, with a freestanding bathtub, offering a luxurious space to relax and refresh.

979.51 sq ft | EER = C

RESIDENCE

**School Lane** 

We believe these details to be accurate; however, they do not form any part of a contract. Fixtures and fittings are not included unless specified in the enclosed. Photographs are for general information and it must not be inferred that any item is included for sale with the property. All distances and measurements are approximate. Floorplans may not be to scale and are for illustration purposes only.