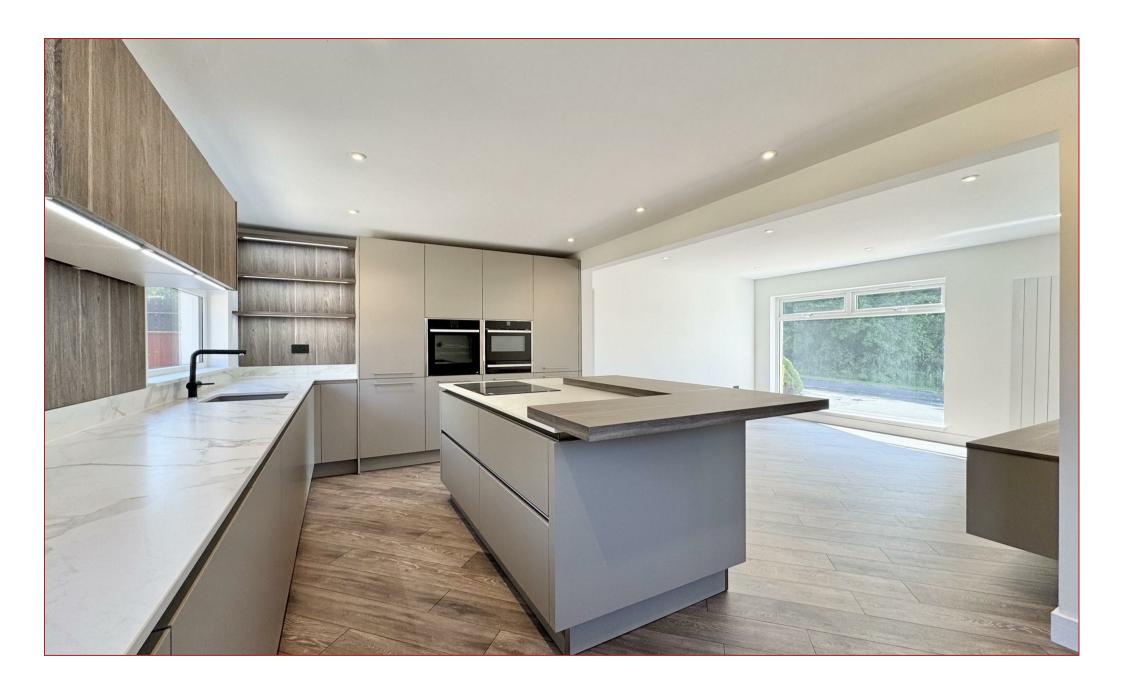

At the heart of the home is a stunning open-plan lounge and kitchen area, ideal for both relaxed family living and entertaining. Designed and fitted by the renowned Silver Birch Interiors, the kitchen is a true showstopper. It features a striking large kitchen island that doubles as a breakfast bar, ample sleek cabinetry, high-spec integrated appliances, and premium finishes throughout. The space flows effortlessly into the spacious lounge, creating a bright and welcoming hub for the home.