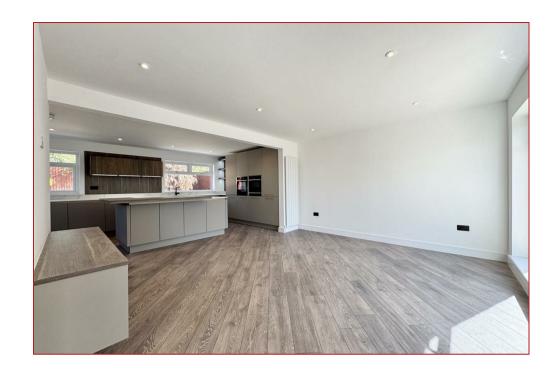

At the heart of the home is a stunning open-plan lounge and kitchen area, ideal for both relaxed family living and entertaining. Designed and fitted by the renowned Silver Birch Interiors, the kitchen is a true showstopper. It features a striking large kitchen island that doubles as a breakfast bar, ample sleek cabinetry, high-spec integrated appliances, and premium finishes throughout. The space flows effortlessly into the spacious lounge, creating a bright and welcoming hub for the home.