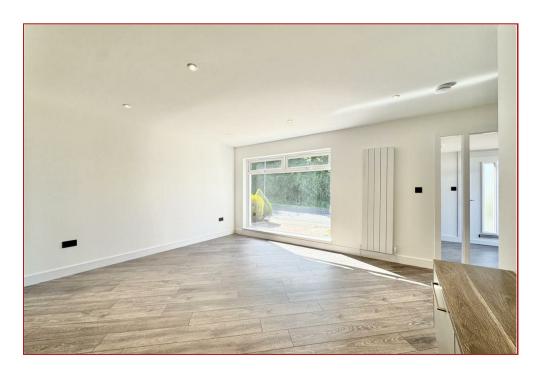

At the heart of the home is a stunning open-plan lounge and kitchen area, ideal for both relaxed family living and entertaining. Designed and fitted by the renowned Silver Birch Interiors, the kitchen is a true showstopper. It features a striking large kitchen island that doubles as a breakfast bar, ample sleek cabinetry, high-spec integrated appliances, and premium finishes throughout. The space flows effortlessly into the spacious lounge, creating a bright and welcoming hub for the home.