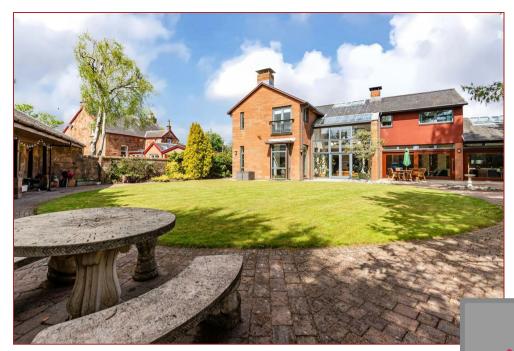

## 5 Bedrooms | 5 Public Rooms | 5 Bathrooms

Nestled within the highly sought-after enclave of The Glebe in the heart of Bothwell, this exceptional modern sandstone property presents an outstanding opportunity to acquire a home that seamlessly blends timeless architecture with contemporary luxury. Set amidst beautifully landscaped gardens on a generous plot, this meticulously designed residence offers privacy, space, and style in one of Lanarkshire's most prestigious postcodes.

The striking sandstone exterior is a nod to traditional Scottish design, while inside, the home is a showcase of high-spec finishes, clean architectural lines, and thoughtfully curated spaces. Upon entering, a spacious reception hallway welcomes you with an immediate sense of light and elegance, enhanced by floor-to-ceiling windows and premium flooring, doors and skirtings along the ground level.

The expansive open-plan living and dining area is the centrepiece of the homeperfectly suited for both family life and sophisticated entertaining. The space flows effortlessly into a bespoke kitchen, complete with integrated appliances, quality worktops, and a large island unit. large sliding doors extend across the rear of the property, opening onto a private patio and south-facing garden, creating a seamless indoor-outdoor living experience.

Just a short walk from Bothwell's boutique shops, acclaimed restaurants, and highly regarded schools, this is a rare chance to own a stunning, modern and prestigious home.

4456.00 sq ft  $\mid$  EER = C