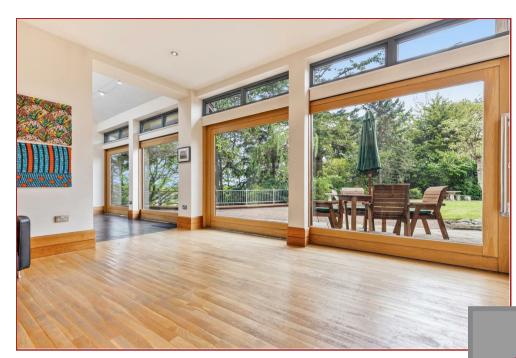

The expansive open-plan living and dining area is the centrepiece of the homeperfectly suited for both family life and sophisticated entertaining. The space flows effortlessly into a bespoke kitchen, complete with integrated appliances, quality worktops, and a large island unit. large sliding doors extend across the rear of the property, opening onto a private patio and south-facing garden, creating a seamless indoor-outdoor living experience.