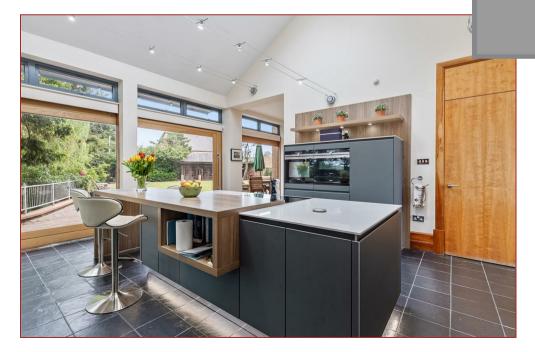

The expansive open-plan living and dining area is the centrepiece of the homeperfectly suited for both family life and sophisticated entertaining. The space flows effortlessly into a bespoke kitchen, complete with integrated appliances, quality worktops, and a large island unit. large sliding doors extend across the rear of the property, opening onto a private patio and south-facing garden, creating a seamless indoor-outdoor living experience.