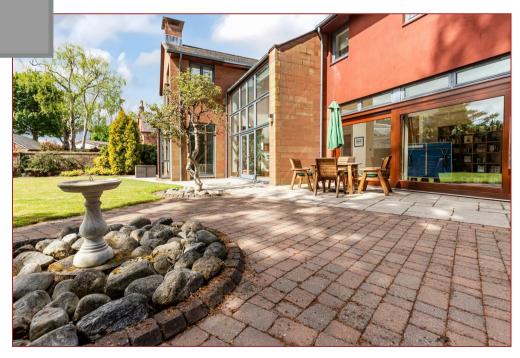

The expansive open-plan living and dining area is the centrepiece of the homeperfectly suited for both family life and sophisticated entertaining. The space flows effortlessly into a bespoke kitchen, complete with integrated appliances, quality worktops, and a large island unit. large sliding doors extend across the rear of the property, opening onto a private patio and south-facing garden, creating a seamless indoor-outdoor living experience.