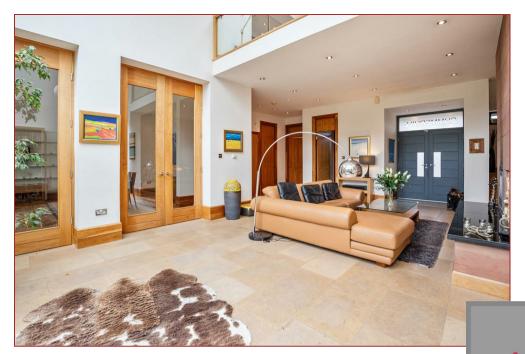

The striking sandstone exterior is a nod to traditional Scottish design, while inside, the home is a showcase of high-spec finishes, clean architectural lines, and thoughtfully curated spaces. Upon entering, a spacious reception hallway welcomes you with an immediate sense of light and elegance, enhanced by floor-to-ceiling windows and premium flooring, doors and skirtings along the ground level.

The expansive open-plan living and dining area is the centrepiece of the homeperfectly suited for both family life and sophisticated entertaining. The space flows effortlessly into a bespoke kitchen, complete with integrated appliances, quality worktops, and a large island unit. large sliding doors extend across the rear of the property, opening onto a private patio and south-facing garden, creating a seamless indoor-outdoor living experience.