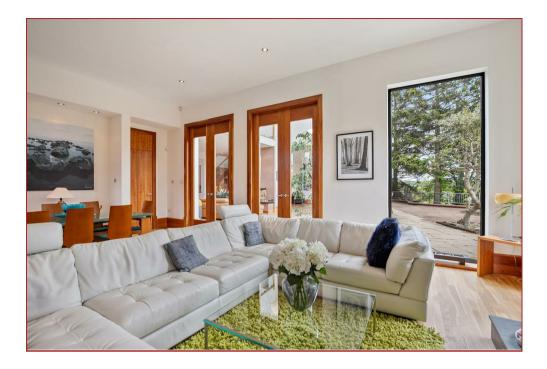

The expansive open-plan living and dining area is the centrepiece of the homeperfectly suited for both family life and sophisticated entertaining. The space flows effortlessly into a bespoke kitchen, complete with integrated appliances, quality worktops, and a large island unit. large sliding doors extend across the rear of the property, opening onto a private patio and south-facing garden, creating a seamless indoor-outdoor living experience.