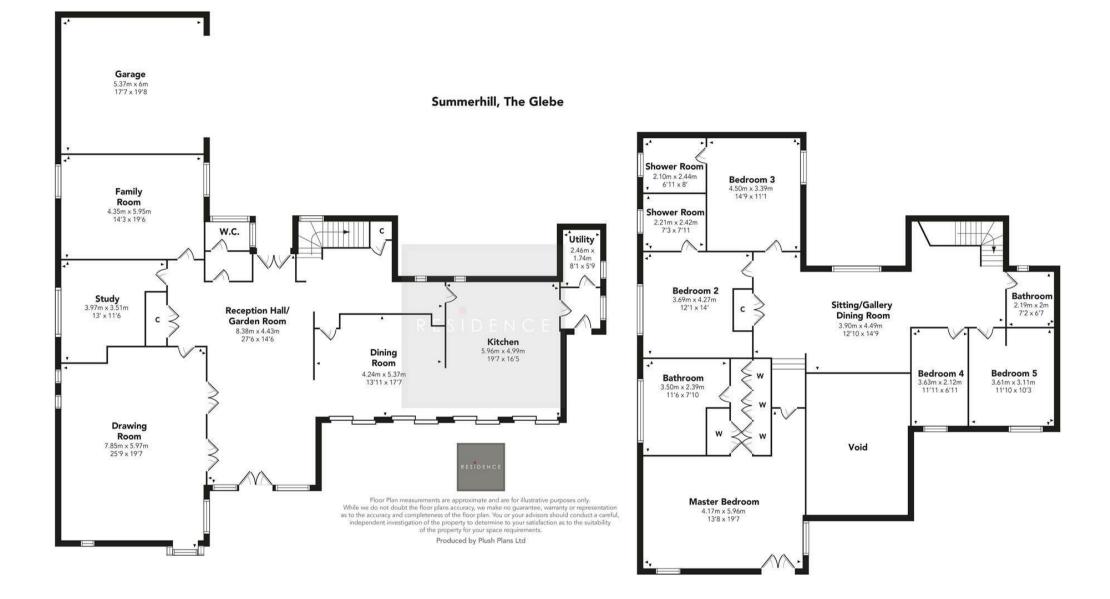

## 5 Bedrooms | 5 Public Rooms | 5 Bathrooms

Nestled within the highly sought-after enclave of The Glebe in the heart of Bothwell, this exceptional modern sandstone property presents an outstanding opportunity to acquire a home that seamlessly blends timeless architecture with contemporary luxury. Set amidst beautifully landscaped gardens on a generous plot, this meticulously designed residence offers privacy, space, and style in one of Lanarkshire's most prestigious postcodes.

The striking sandstone exterior is a nod to traditional Scottish design, while inside, the home is a showcase of high-spec finishes, clean architectural lines, and thoughtfully curated spaces. Upon entering, a spacious reception hallway welcomes you with an immediate sense of light and elegance, enhanced by floor-to-ceiling windows and premium flooring, doors and skirtings along the ground level.

The expansive open-plan living and dining area is the centrepiece of the homeperfectly suited for both family life and sophisticated entertaining. The space flows effortlessly into a bespoke kitchen, complete with integrated appliances, quality worktops, and a large island unit. large sliding doors extend across the rear of the property, opening onto a private patio and south-facing garden, creating a seamless indoor-outdoor living experience.

Upstairs, the property boasts generously sized bedrooms, including a lovely principal suite featuring a dressing area and en-suite bathroom. All additional bedrooms are well-proportioned and there is generous storage throughout the home. A further family bathroom and gallery landing/mazzanine complete the upper level.

Additional highlights include a dedicated home office, utility room, integrated garage, and underfloor heating throughout the property. Smart home features and security systems ensure comfort and peace of mind.

Just a short walk from Bothwell's boutique shops, acclaimed restaurants, and highly regarded schools, this is a rare chance to own a stunning, modern and prestigious home.

4456.00 sq ft  $\mid$  EER = C