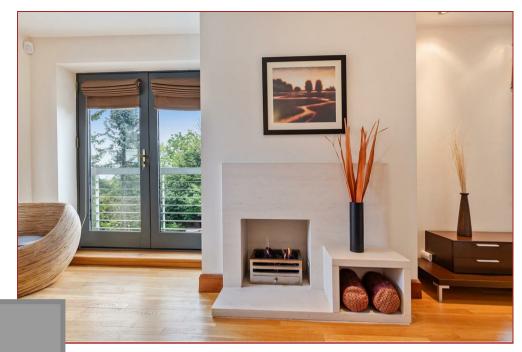

The striking sandstone exterior is a nod to traditional Scottish design, while inside, the home is a showcase of high-spec finishes, clean architectural lines, and thoughtfully curated spaces. Upon entering, a spacious reception hallway welcomes you with an immediate sense of light and elegance, enhanced by floor-to-ceiling windows and premium flooring, doors and skirtings along the ground level.