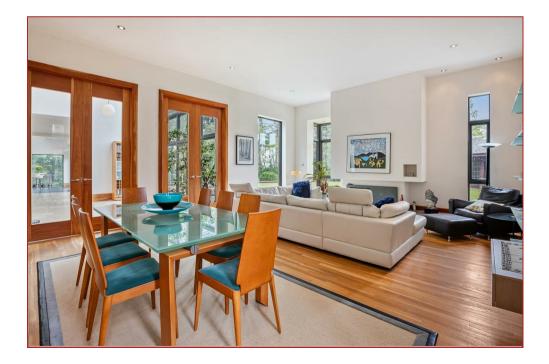

The expansive open-plan living and dining area is the centrepiece of the homeperfectly suited for both family life and sophisticated entertaining. The space flows effortlessly into a bespoke kitchen, complete with integrated appliances, quality worktops, and a large island unit. large sliding doors extend across the rear of the property, opening onto a private patio and south-facing garden, creating a seamless indoor-outdoor living experience.