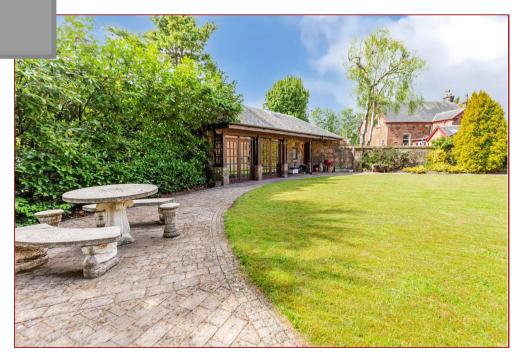

The expansive open-plan living and dining area is the centrepiece of the homeperfectly suited for both family life and sophisticated entertaining. The space flows effortlessly into a bespoke kitchen, complete with integrated appliances, quality worktops, and a large island unit. large sliding doors extend across the rear of the property, opening onto a private patio and south-facing garden, creating a seamless indoor-outdoor living experience.