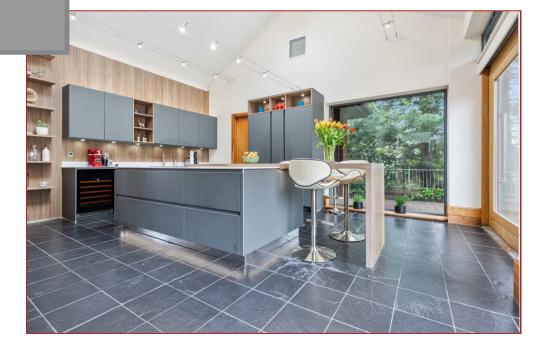

The expansive open-plan living and dining area is the centrepiece of the homeperfectly suited for both family life and sophisticated entertaining. The space flows effortlessly into a bespoke kitchen, complete with integrated appliances, quality worktops, and a large island unit. large sliding doors extend across the rear of the property, opening onto a private patio and south-facing garden, creating a seamless indoor-outdoor living experience.