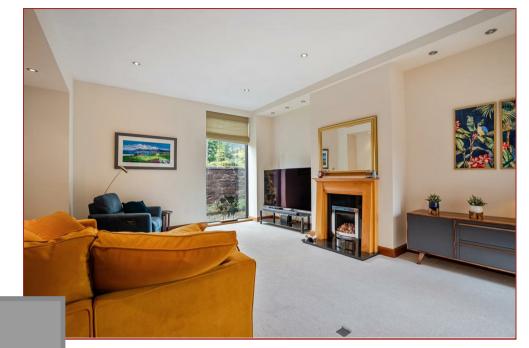

The expansive open-plan living and dining area is the centrepiece of the homeperfectly suited for both family life and sophisticated entertaining. The space flows effortlessly into a bespoke kitchen, complete with integrated appliances, quality worktops, and a large island unit. large sliding doors extend across the rear of the property, opening onto a private patio and south-facing garden, creating a seamless indoor-outdoor living experience.