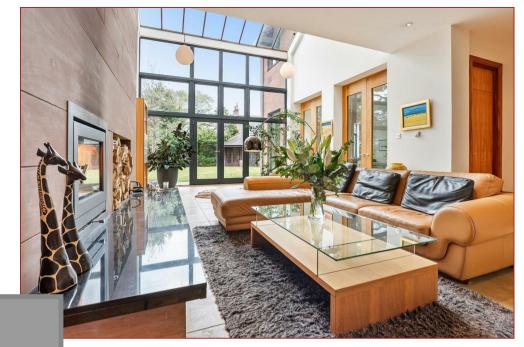

The expansive open-plan living and dining area is the centrepiece of the homeperfectly suited for both family life and sophisticated entertaining. The space flows effortlessly into a bespoke kitchen, complete with integrated appliances, quality worktops, and a large island unit. large sliding doors extend across the rear of the property, opening onto a private patio and south-facing garden, creating a seamless indoor-outdoor living experience.