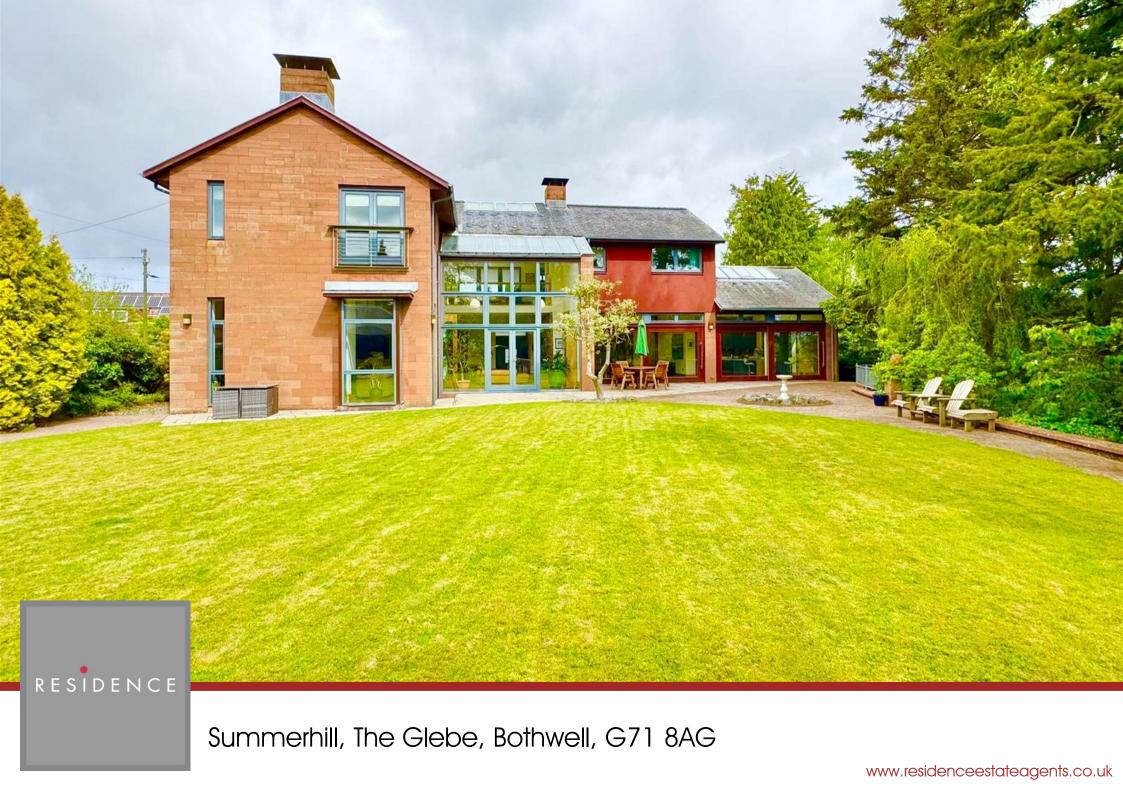

## 5 Bedrooms | 5 Public Rooms | 5 Bathrooms

Nestled within the highly sought-after enclave of The Glebe in the heart of Bothwell, this exceptional modern sandstone property presents an outstanding opportunity to acquire a home that seamlessly blends timeless architecture with contemporary luxury. Set amidst beautifully landscaped gardens on a generous plot, this meticulously designed residence offers privacy, space, and style in one of Lanarkshire's most prestigious postcodes.

The striking sandstone exterior is a nod to traditional Scottish design, while inside, the home is a showcase of high-spec finishes, clean architectural lines, and thoughtfully curated spaces. Upon entering, a spacious reception hallway welcomes you with an immediate sense of light and elegance, enhanced by floor-to-ceiling windows and premium flooring, doors and skirtings along the ground level.