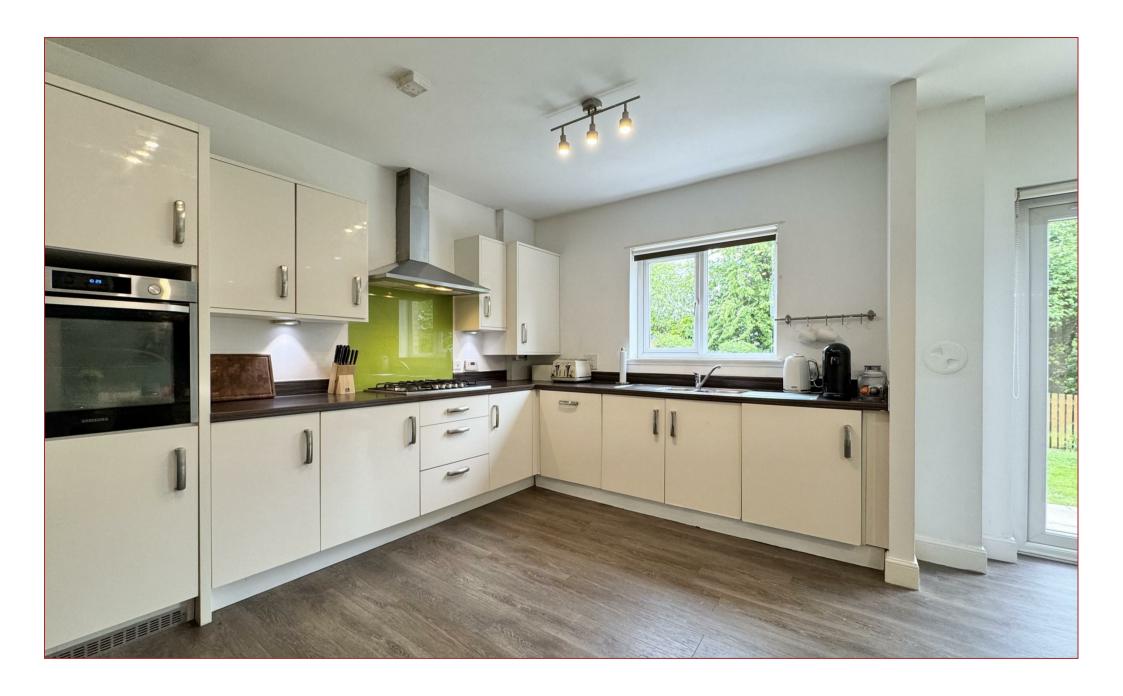

Upon entering the home, you are greeted by a welcoming entrance hallway that flows effortlessly into the heart of the house. The formal lounge is bright and generously proportioned, featuring large bay window that flood the space with natural light and provide views of the front garden. At the rear of the property, the modern, fully-fitted kitchen is equipped with a range of appliances, plentiful workspace and complemented by a casual dining and family area. There is direct access to the private rear garden via French doors. A downstairs WC adds to the practicality of the ground floor.