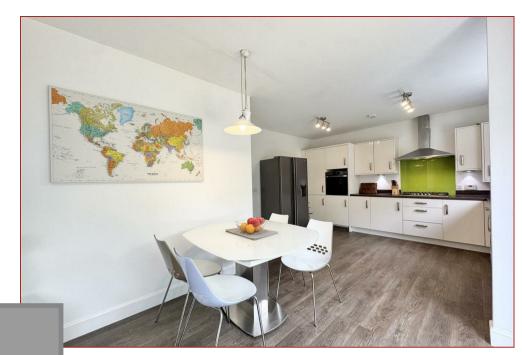

Upon entering the home, you are greeted by a welcoming entrance hallway that flows effortlessly into the heart of the house. The formal lounge is bright and generously proportioned, featuring large bay window that flood the space with natural light and provide views of the front garden. At the rear of the property, the modern, fully-fitted kitchen is equipped with a range of appliances, plentiful workspace and complemented by a casual dining and family area. There is direct access to the private rear garden via French doors. A downstairs WC adds to the practicality of the ground floor.