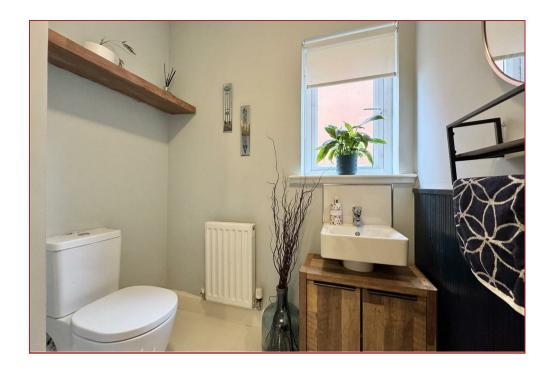

Upon entering the home, you are greeted by a welcoming entrance hallway that flows effortlessly into the heart of the house. The formal lounge is bright and generously proportioned, featuring large bay window that flood the space with natural light and provide views of the front garden. At the rear of the property, the modern, fully-fitted kitchen is equipped with a range of appliances, plentiful workspace and complemented by a casual dining and family area. There is direct access to the private rear garden via French doors. A downstairs WC adds to the practicality of the ground floor.