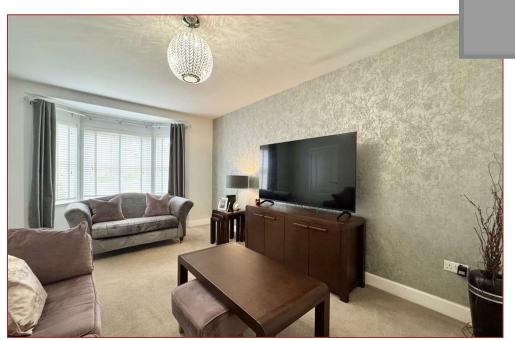

Upon entering the home, you are greeted by a welcoming entrance hallway that flows effortlessly into the heart of the house. The formal lounge is bright and generously proportioned, featuring large bay window that flood the space with natural light and provide views of the front garden. At the rear of the property, the modern, fully-fitted kitchen is equipped with a range of appliances, plentiful workspace and complemented by a casual dining and family area. There is direct access to the private rear garden via French doors. A downstairs WC adds to the practicality of the ground floor.