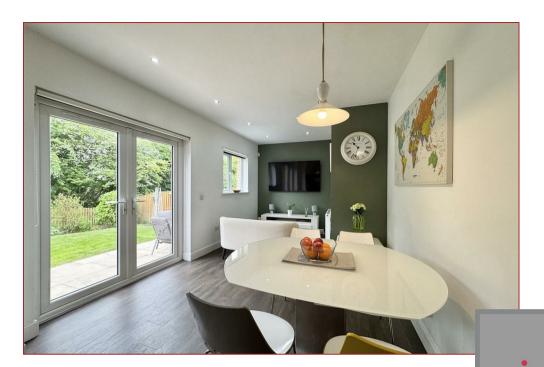

Upon entering the home, you are greeted by a welcoming entrance hallway that flows effortlessly into the heart of the house. The formal lounge is bright and generously proportioned, featuring large bay window that flood the space with natural light and provide views of the front garden. At the rear of the property, the modern, fully-fitted kitchen is equipped with a range of appliances, plentiful workspace and complemented by a casual dining and family area. There is direct access to the private rear garden via French doors. A downstairs WC adds to the practicality of the ground floor.