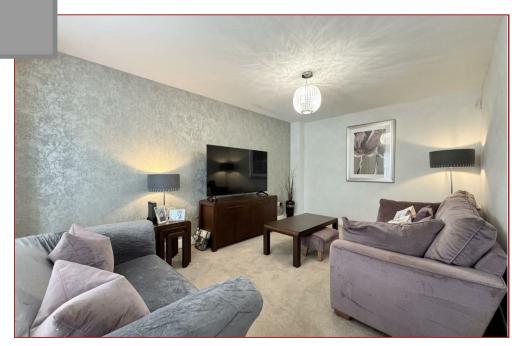

Upon entering the home, you are greeted by a welcoming entrance hallway that flows effortlessly into the heart of the house. The formal lounge is bright and generously proportioned, featuring large bay window that flood the space with natural light and provide views of the front garden. At the rear of the property, the modern, fully-fitted kitchen is equipped with a range of appliances, plentiful workspace and complemented by a casual dining and family area. There is direct access to the private rear garden via French doors. A downstairs WC adds to the practicality of the ground floor.