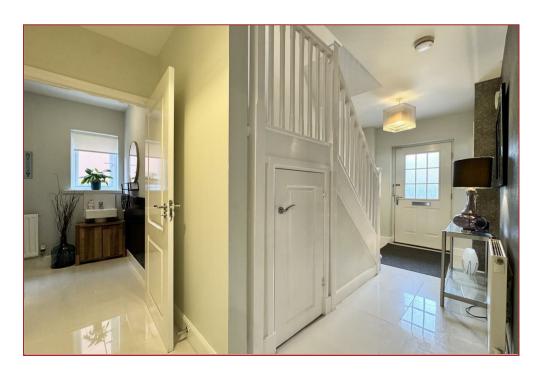

Upon entering the home, you are greeted by a welcoming entrance hallway that flows effortlessly into the heart of the house. The formal lounge is bright and generously proportioned, featuring large bay window that flood the space with natural light and provide views of the front garden. At the rear of the property, the modern, fully-fitted kitchen is equipped with a range of appliances, plentiful workspace and complemented by a casual dining and family area. There is direct access to the private rear garden via French doors. A downstairs WC adds to the practicality of the ground floor.