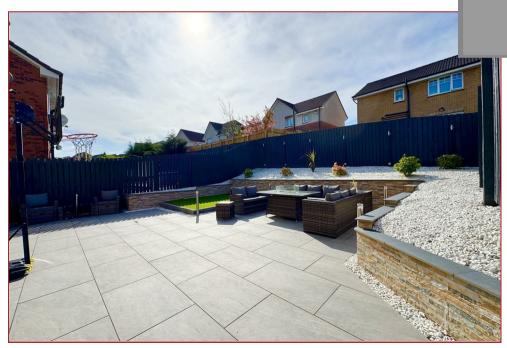

Externally, the rear garden is fully landscaped, offering a tranquil retreat with patio and raised stone areas – ideal for summer entertaining or quiet relaxation. The front of the property boasts a driveway providing off-street parking for several cars. Furthermore, there is an electric car charger to the front.