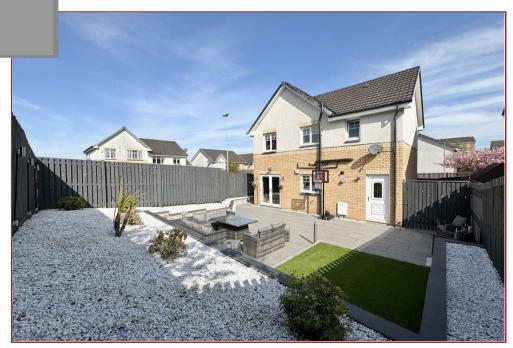

Externally, the rear garden is fully landscaped, offering a tranquil retreat with patio and raised stone areas – ideal for summer entertaining or quiet relaxation. The front of the property boasts a driveway providing off-street parking for several cars. Furthermore, there is an electric car charger to the front.