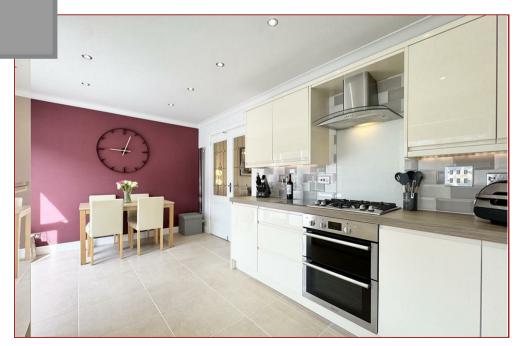

Upon entering, you are welcomed into a bright and airy hallway with stylish floor coverings and WC off. To the front, the lounge is bright and airy and is perfect for both relaxing and entertaining. Large doors lead directly to the modern kitchen, which features a range of base and wall-mounted units, integrated appliances, and plentiful worktop space, with a separate utility area for added convenience. The converted garage has been seamlessly integrated into the layout, creating a generous reception room or workspace with views over the well-maintained front driveway. A fully landscaped rear garden is accessed via French doors from the kitchen, which enhances the indoor-outdoor flow and floods the dining space with natural light.