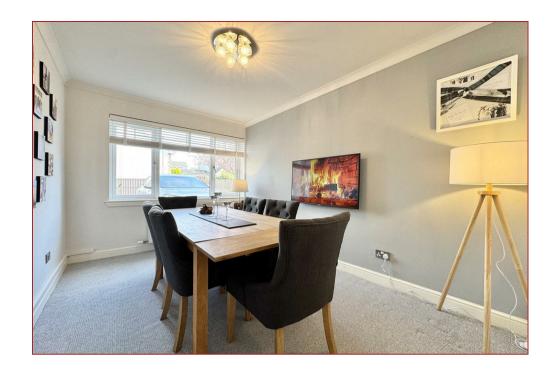

Upon entering, you are welcomed into a bright and airy hallway with stylish floor coverings and WC off. To the front, the lounge is bright and airy and is perfect for both relaxing and entertaining. Large doors lead directly to the modern kitchen, which features a range of base and wall-mounted units, integrated appliances, and plentiful worktop space, with a separate utility area for added convenience. The converted garage has been seamlessly integrated into the layout, creating a generous reception room or workspace with views over the well-maintained front driveway. A fully landscaped rear garden is accessed via French doors from the kitchen, which enhances the indoor-outdoor flow and floods the dining space with natural light.