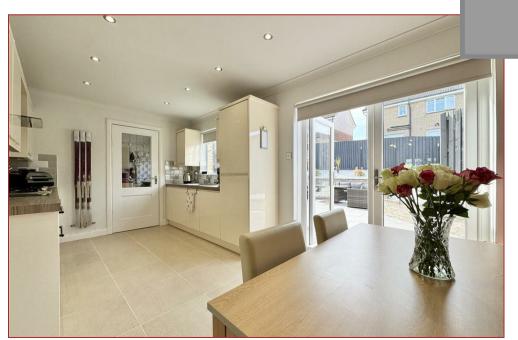

Upon entering, you are welcomed into a bright and airy hallway with stylish floor coverings and WC off. To the front, the lounge is bright and airy and is perfect for both relaxing and entertaining. Large doors lead directly to the modern kitchen, which features a range of base and wall-mounted units, integrated appliances, and plentiful worktop space, with a separate utility area for added convenience. The converted garage has been seamlessly integrated into the layout, creating a generous reception room or workspace with views over the well-maintained front driveway. A fully landscaped rear garden is accessed via French doors from the kitchen, which enhances the indoor-outdoor flow and floods the dining space with natural light.