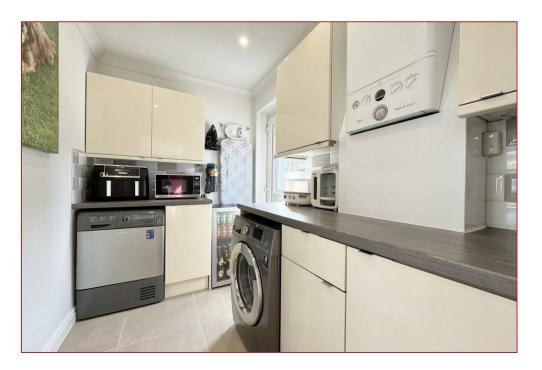

Upon entering, you are welcomed into a bright and airy hallway with stylish floor coverings and WC off. To the front, the lounge is bright and airy and is perfect for both relaxing and entertaining. Large doors lead directly to the modern kitchen, which features a range of base and wall-mounted units, integrated appliances, and plentiful worktop space, with a separate utility area for added convenience. The converted garage has been seamlessly integrated into the layout, creating a generous reception room or workspace with views over the well-maintained front driveway. A fully landscaped rear garden is accessed via French doors from the kitchen, which enhances the indoor-outdoor flow and floods the dining space with natural light.