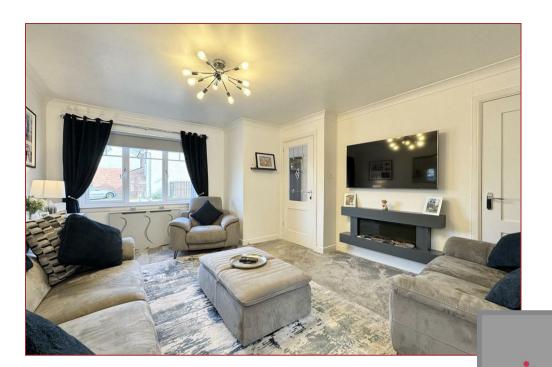

Upon entering, you are welcomed into a bright and airy hallway with stylish floor coverings and WC off. To the front, the lounge is bright and airy and is perfect for both relaxing and entertaining. Large doors lead directly to the modern kitchen, which features a range of base and wall-mounted units, integrated appliances, and plentiful worktop space, with a separate utility area for added convenience. The converted garage has been seamlessly integrated into the layout, creating a generous reception room or workspace with views over the well-maintained front driveway. A fully landscaped rear garden is accessed via French doors from the kitchen, which enhances the indoor-outdoor flow and floods the dining space with natural light.