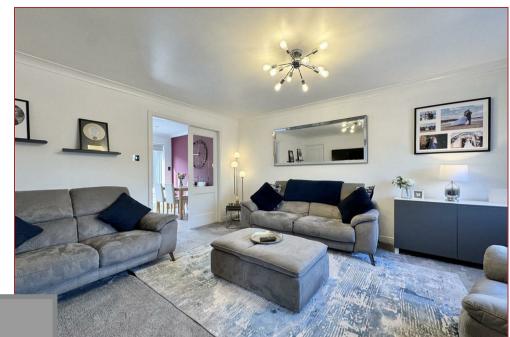

Upon entering, you are welcomed into a bright and airy hallway with stylish floor coverings and WC off. To the front, the lounge is bright and airy and is perfect for both relaxing and entertaining. Large doors lead directly to the modern kitchen, which features a range of base and wall-mounted units, integrated appliances, and plentiful worktop space, with a separate utility area for added convenience. The converted garage has been seamlessly integrated into the layout, creating a generous reception room or workspace with views over the well-maintained front driveway. A fully landscaped rear garden is accessed via French doors from the kitchen, which enhances the indoor-outdoor flow and floods the dining space with natural light.