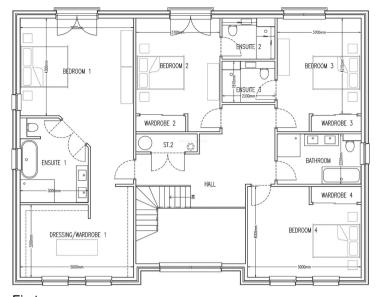

## **Choose Your Dream Home**

Please contact Residence Uddingston to register your interest in this development

ESTATE & LETTING AGENTS

01698 444 222

uddingston@residenceestateagents.co.uk

First Floor

Granny Flat

Garage

Area: House - 3623 SQ FT Granny Flat - 547 SQ FT

Floor Plan measurements are approximate and are for illustrative purposes only. While we do not doubt the floor plans accuracy, we make no guarantee, warranty or representation as to the accuracy and completeness of the floor plan. You or your advisors should conduct a careful, independent investigation of the property to determine to your satisfaction as to the suitability "exproperty for your space requirements."