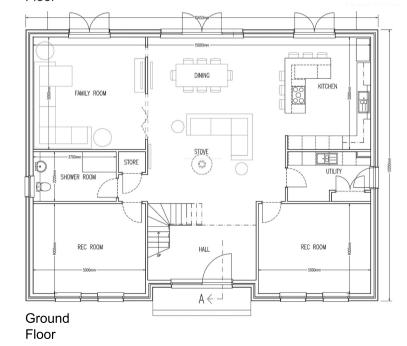

Each plot has full detailed planning approval for a substantial high-quality luxury home currently valued on completion at £1,200,000.

These modern, energy-efficient homes will offer spacious family living space with 3623 sq ft in the main house and an additional 547 sq ft of living area within the granny flat above the triple-car garage.

Garage

Area: House - 3623 SQ FT Granny Flat - 547 SQ FT

Floor Plan measurements are approximate and are for illustrative purposes only. While we do not doubt the floor plans accuracy, we make no guarantee, warranty or representation as to the accuracy and completeness of the floor plan. You or your advisors should conduct a careful, independent investigation of the property to determine to your satisfaction as to the suitability "exproperty for your space requirements."