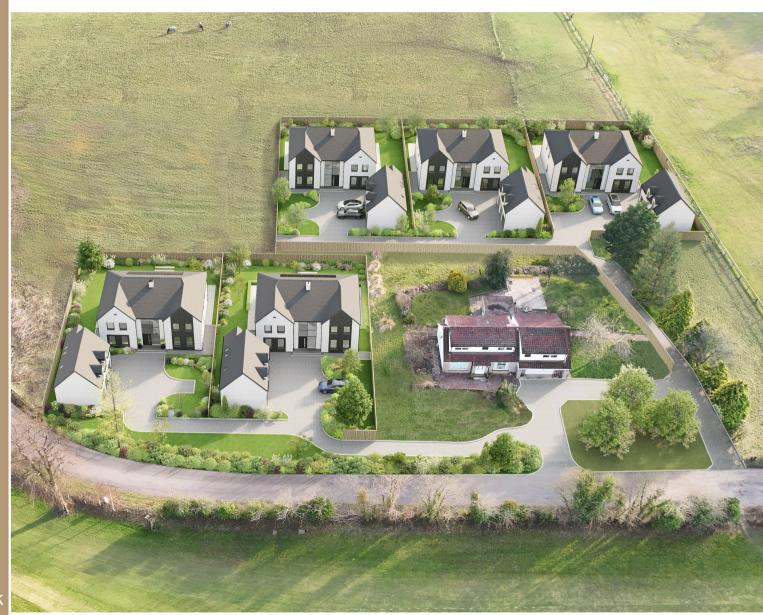

#### Roundknowe Gate

# Design & Build Opportunity

uddingston@residenceestateagents.co.uk

A wonderful opportunity to design and build a stunning, substantial home on the periphery of Uddingston. We have five large serviced plots available within this small exclusive development which enjoys a lovely setting adjacent to Calderbraes Golf Course, whilst being only a few minutes drive from the Main Street and amenities of Uddingston.

Each plot has full detailed planning approval for a substantial high-quality luxury home currently valued on completion at £1,200,000.

These modern, energy-efficient homes will offer spacious family living space with 3623 sq ft in the main house and an additional 547 sq ft of living area within the granny flat above the triple-car garage.

Set within lovely sized gardens, these impressive homes will be efficient in design, with energy saving features and incorporating the latest technologies. Each plot is approximately 24 meters wide x 37 meters deep (890 sq m), creating privacy, security and lovely sized gardens and will be fully serviced by the sellers.

### Build Your Dream Home

Stunning countryside views from every plot

Generous plot sizes offering space and privacy

Exclusive development of only five new-build homes

**P**rime location in the desirable town of Uddingston

Excellent transport links to Glasgow and beyond

Highly regarded local schools nearby

Close to amenities, shops, and restaurants

Overlooking Calderbraes Golf Club

Planning permission granted for high-end executive homes featuring a triple garage and an upper-level granny flat