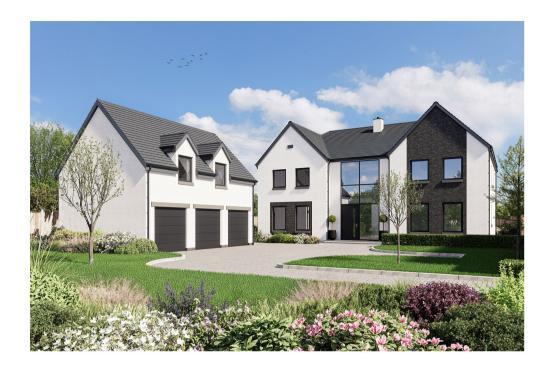

Each plot has full detailed planning approval for a substantial high-quality luxury home currently valued on completion at £1,200,000.

These modern, energy-efficient homes will offer spacious family living space with 3623 sq ft in the main house and an additional 547 sq ft of living area within the granny flat above the triple-car garage.

Set within lovely sized gardens, these impressive homes will be efficient in design, with energy saving features and incorporating the latest technologies. Each plot is approximately 24 meters wide x 37 meters deep (890 sq m), creating privacy, security and lovely sized gardens and will be fully serviced by the sellers.

Excellent transport links to Glasgow and beyond

Highly regarded local schools nearby

Close to amenities, shops, and restaurants

Overlooking Calderbraes Golf Club

Planning permission granted for high-end executive homes featuring a triple garage and an upper-level granny flat