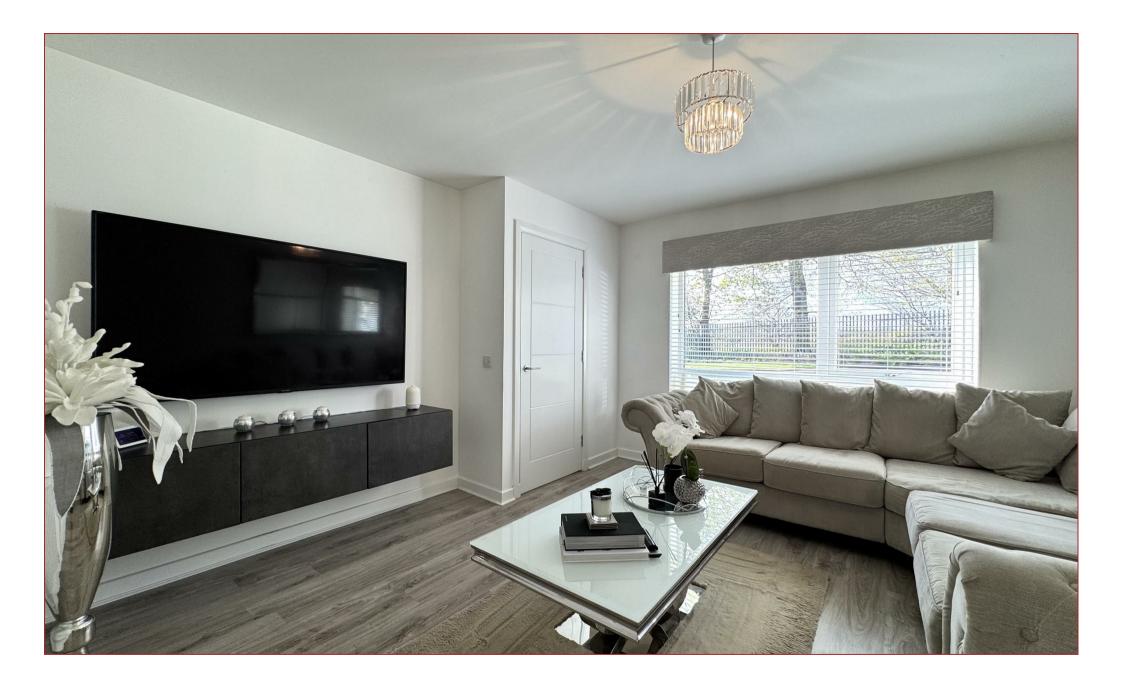

The property is in walk in condition and offers a spacious layout of bright and airy apartments formed over 2 levels. The accommodation comprises; reception hall with staircase to the upper floor level, sizable formal lounge with aspects to front and internal French doors leading to a modern fitted dining size kitchen that has a range of base and wall mounted storage units with worktop surfaces and integrated appliances. Rear vestibule with outer door to rear and access to a downstairs shower room with piece suite. On the upper floor there are 2 double sized bedrooms, both with fitted wardrobes and a modern fitted family bathroom with 3-piece suite.