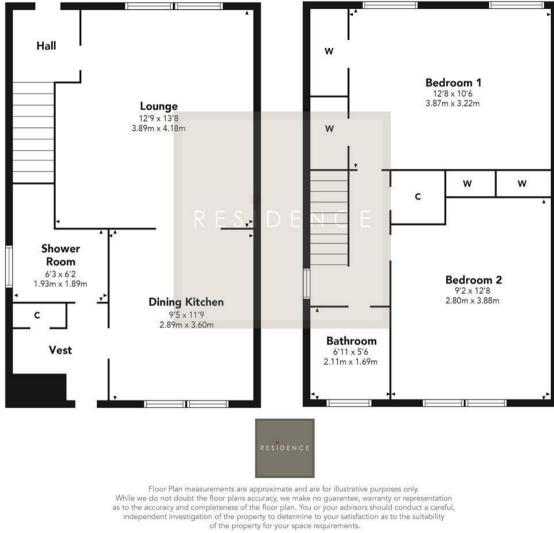

## 2 Bedrooms | 1 Public Rooms | 2 Bathrooms

This impeccably well-presented and stylish 2-bedroom semi-detached villa is located within this popular residential development and is sure to appeal to a first-time buyer.

The property is in walk in condition and offers a spacious layout of bright and airy apartments formed over 2 levels. The accommodation comprises; reception hall with staircase to the upper floor level, sizable formal lounge with aspects to front and internal French doors leading to a modern fitted dining size kitchen that has a range of base and wall mounted storage units with worktop surfaces and integrated appliances. Rear vestibule with outer door to rear and access to a downstairs shower room with piece suite. On the upper floor there are 2 double sized bedrooms, both with fitted wardrobes and a modern fitted family bathroom with 3-piece suite.

850.00 sq ft | EER = C

RESIDENCE