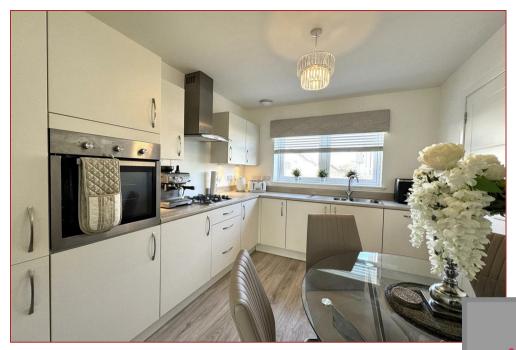

The property is in walk in condition and offers a spacious layout of bright and airy apartments formed over 2 levels. The accommodation comprises; reception hall with staircase to the upper floor level, sizable formal lounge with aspects to front and internal French doors leading to a modern fitted dining size kitchen that has a range of base and wall mounted storage units with worktop surfaces and integrated appliances. Rear vestibule with outer door to rear and access to a downstairs shower room with piece suite. On the upper floor there are 2 double sized bedrooms, both with fitted wardrobes and a modern fitted family bathroom with 3-piece suite.