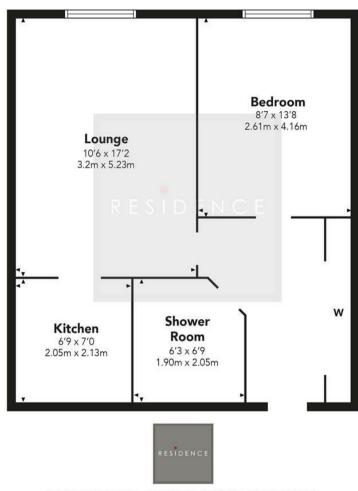

The accommodation comprises a reception hall, lounge/dining area, fitted kitchen, modern shower room and a double bedroom.

The floor plan shall provide you with a detailed layout of this versatile and well-laidout home. However, we recommend viewing to appreciate the setting and views.

## Fairfield Lodge

Floor Plan measurements are approximate and are for illustrative purposes only.

While we do not doubt the floor plans accuracy, we make no guarantee, warranty or representation as to the accuracy and completeness of the floor plan. You or your advisors should conduct a careful, independent investigation of the property to determine to your satisfaction as to the suitability of the property for your space requirements.