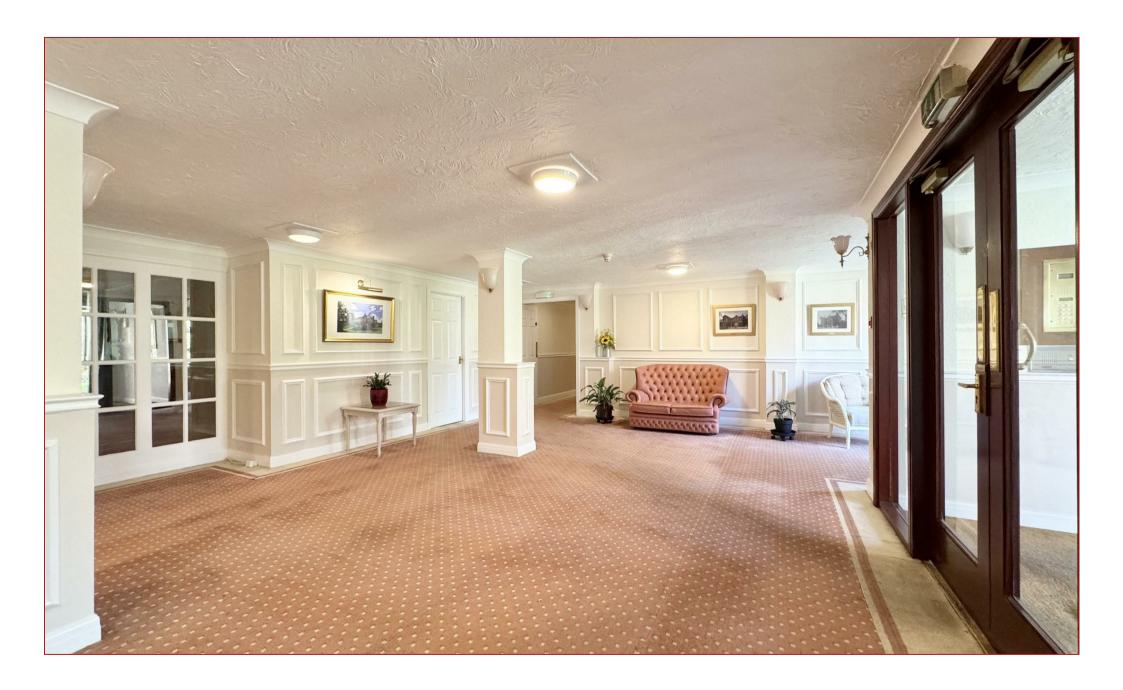

Fairfield Lodge is well-maintained and has a lovely entrance hall, communal lounge and kitchen area, laundry room and an ensuite twin bedroom for guests which can be booked for friends and family to stay. Access to each floor is via optional lift and stairs.