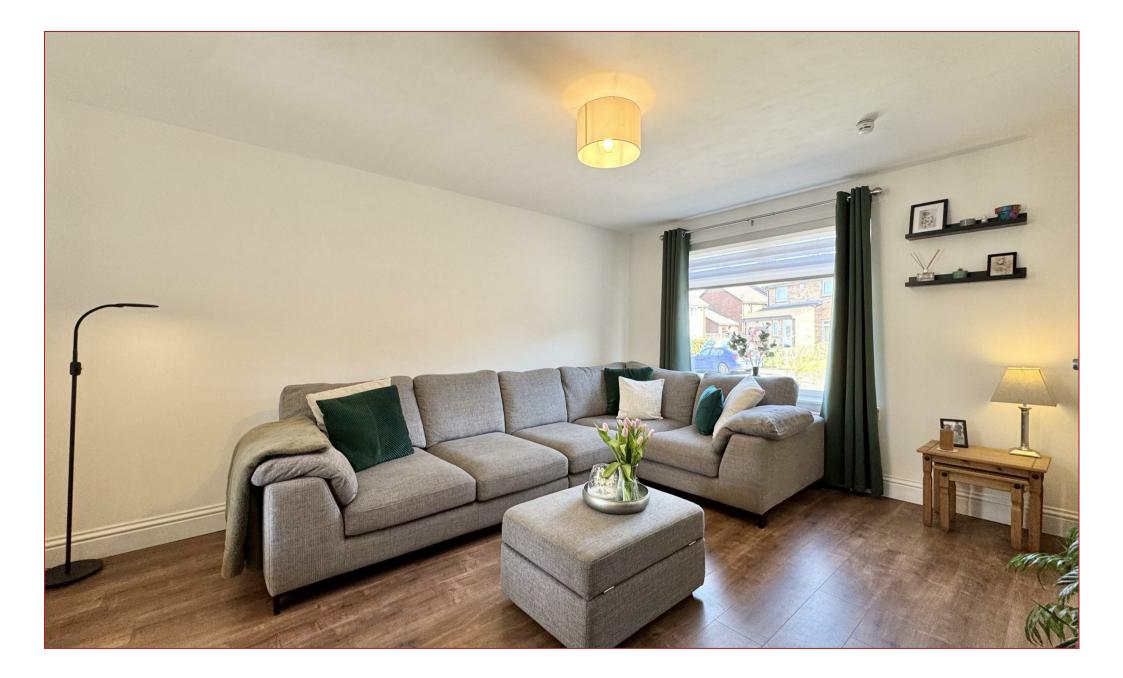

Offering bright and airy rooms, the accommodation comprises a reception hallway, a sizable lounge with direct access to the dining-size kitchen with ample cupboard space and access to the patio area and garden. A threepiece bathroom and three well-proportioned bedrooms complete the accommodation in full.