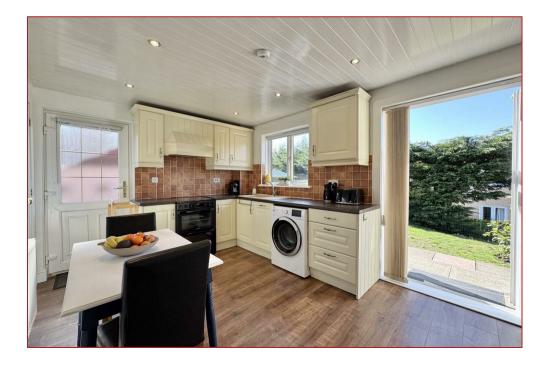

Offering bright and airy rooms, the accommodation comprises a reception hallway, a sizable lounge with direct access to the dining-size kitchen with ample cupboard space and access to the patio area and garden. A threepiece bathroom and three well-proportioned bedrooms complete the accommodation in full.