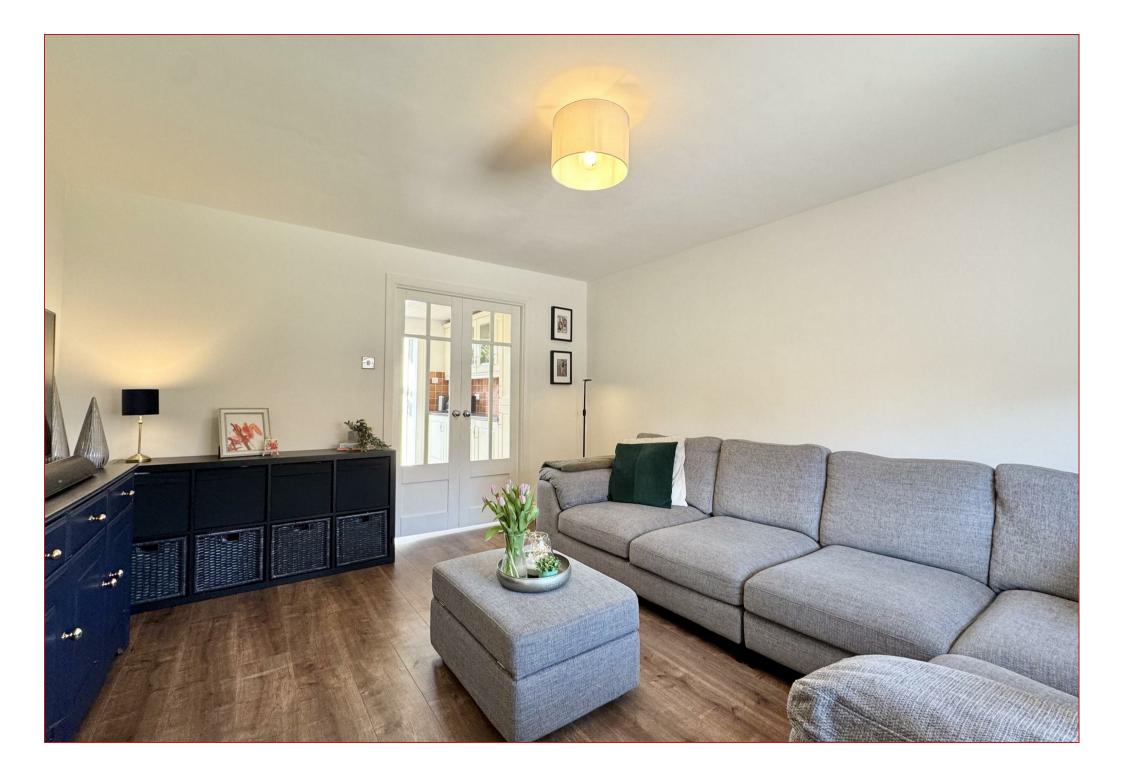

Offering bright and airy rooms, the accommodation comprises a reception hallway, a sizable lounge with direct access to the dining-size kitchen with ample cupboard space and access to the patio area and garden. A threepiece bathroom and three well-proportioned bedrooms complete the accommodation in full.