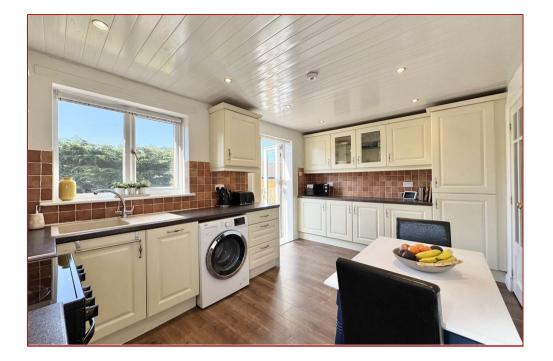

Offering bright and airy rooms, the accommodation comprises a reception hallway, a sizable lounge with direct access to the dining-size kitchen with ample cupboard space and access to the patio area and garden. A threepiece bathroom and three well-proportioned bedrooms complete the accommodation in full.