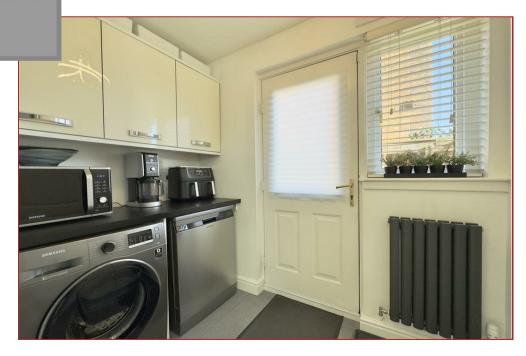

The generous living/dining area is flooded with natural light thanks to large windows that look out over the front garden, creating a warm and welcoming atmosphere. The room is perfect for both relaxing with family and entertaining guests. Adjacent to the living room is a formal dining area, ideal for family meals, which flows seamlessly into the fully equipped kitchen. The kitchen boasts plenty of storage space and high-quality appliances, providing the perfect space for cooking. The separate utility room offers additional storage and laundry facilities with the downstairs WC off.