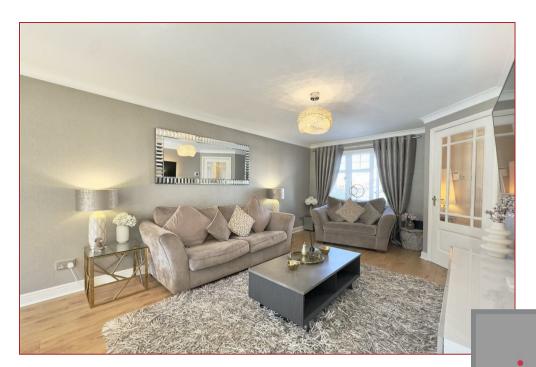

The generous living/dining area is flooded with natural light thanks to large windows that look out over the front garden, creating a warm and welcoming atmosphere. The room is perfect for both relaxing with family and entertaining guests. Adjacent to the living room is a formal dining area, ideal for family meals, which flows seamlessly into the fully equipped kitchen. The kitchen boasts plenty of storage space and high-quality appliances, providing the perfect space for cooking. The separate utility room offers additional storage and laundry facilities with the downstairs WC off.