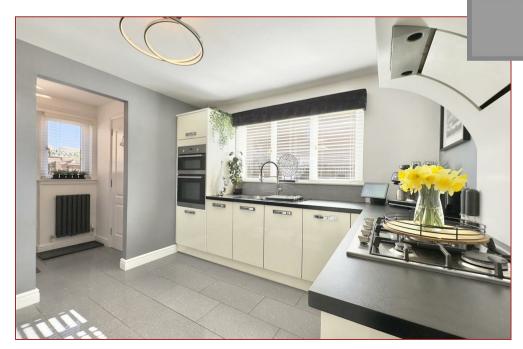

The generous living/dining area is flooded with natural light thanks to large windows that look out over the front garden, creating a warm and welcoming atmosphere. The room is perfect for both relaxing with family and entertaining guests. Adjacent to the living room is a formal dining area, ideal for family meals, which flows seamlessly into the fully equipped kitchen. The kitchen boasts plenty of storage space and high-quality appliances, providing the perfect space for cooking. The separate utility room offers additional storage and laundry facilities with the downstairs WC off.