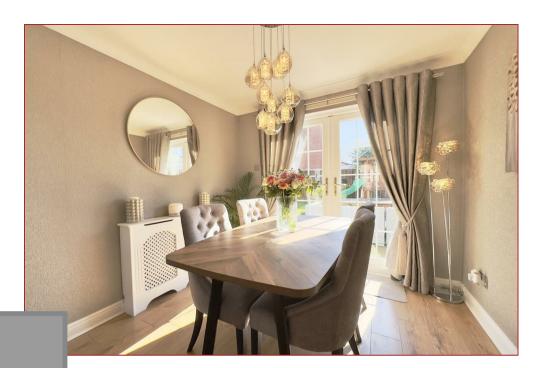

The generous living/dining area is flooded with natural light thanks to large windows that look out over the front garden, creating a warm and welcoming atmosphere. The room is perfect for both relaxing with family and entertaining guests. Adjacent to the living room is a formal dining area, ideal for family meals, which flows seamlessly into the fully equipped kitchen. The kitchen boasts plenty of storage space and high-quality appliances, providing the perfect space for cooking. The separate utility room offers additional storage and laundry facilities with the downstairs WC off.