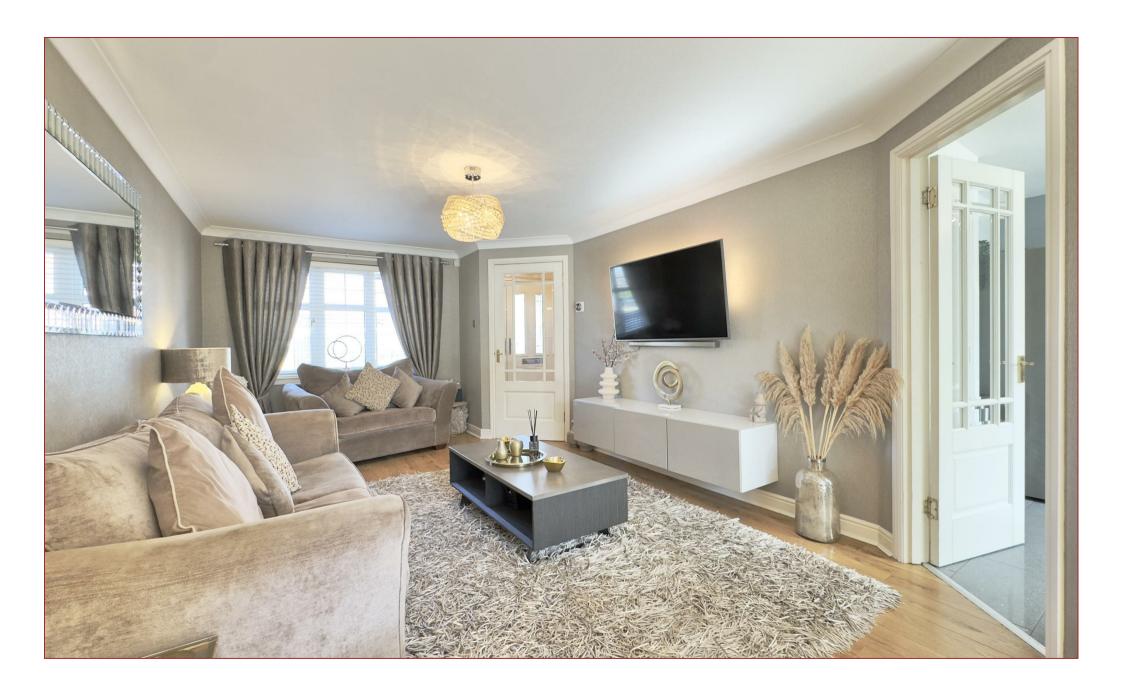

The generous living/dining area is flooded with natural light thanks to large windows that look out over the front garden, creating a warm and welcoming atmosphere. The room is perfect for both relaxing with family and entertaining guests. Adjacent to the living room is a formal dining area, ideal for family meals, which flows seamlessly into the fully equipped kitchen. The kitchen boasts plenty of storage space and high-quality appliances, providing the perfect space for cooking. The separate utility room offers additional storage and laundry facilities with the downstairs WC off.