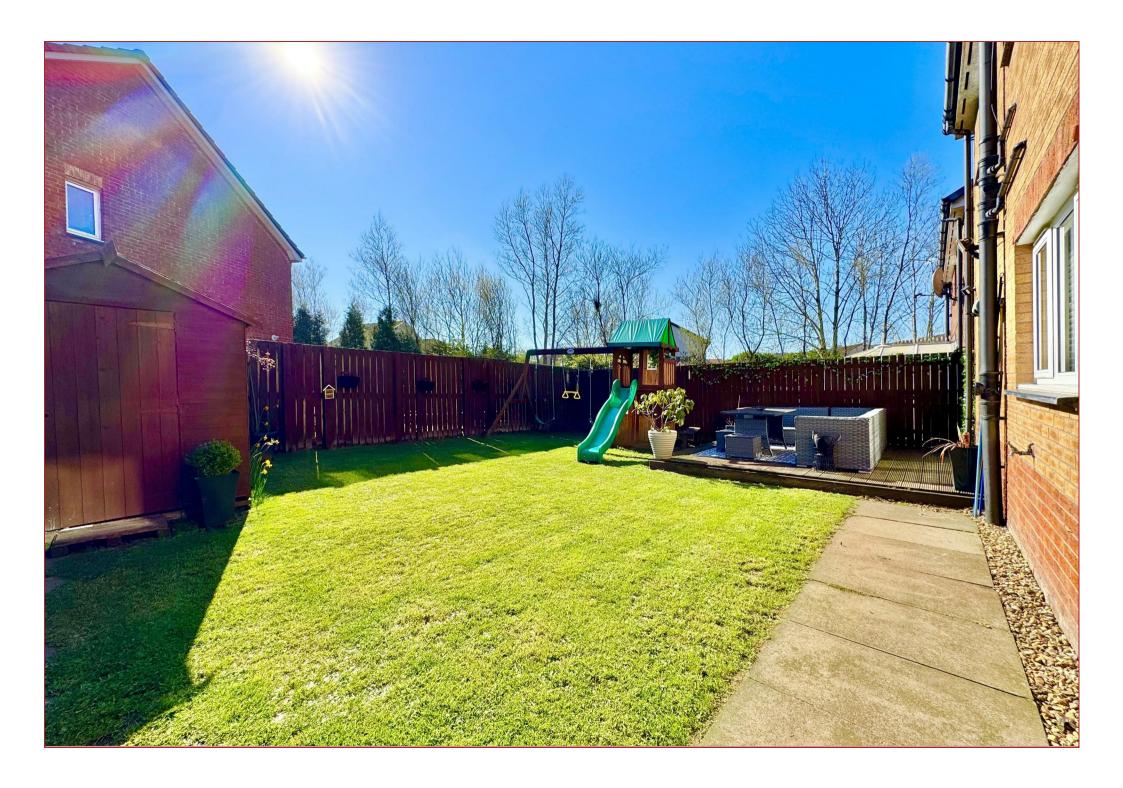

Outside, the rear garden is a great highlight of this property. The large, enclosed garden provides a peaceful sanctuary with well-maintained lawns, a decking area, and plenty of space for outdoor entertaining, gardening, or simply enjoying the fresh air. The property also benefits from a spacious driveway to the front suitable for two car