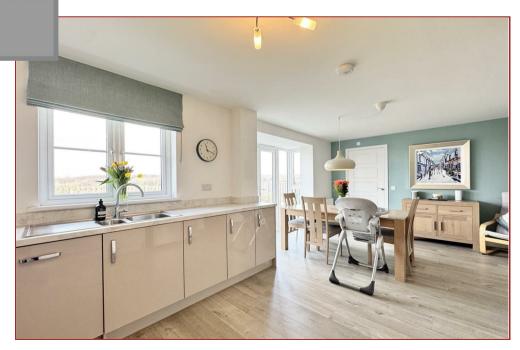

You are welcomed into a bright and airy hallway that leads to the downstairs apartments. The ground floor boasts an impressive open-plan kitchen and dining area that serves as the heart of the home. The kitchen is equipped with modern base and wall units and sleek countertops, while large windows and doors flood the space with natural light and provide stunning views of the garden and surrounding area. Completing the downstairs accommodation is the separate utility room and WC.