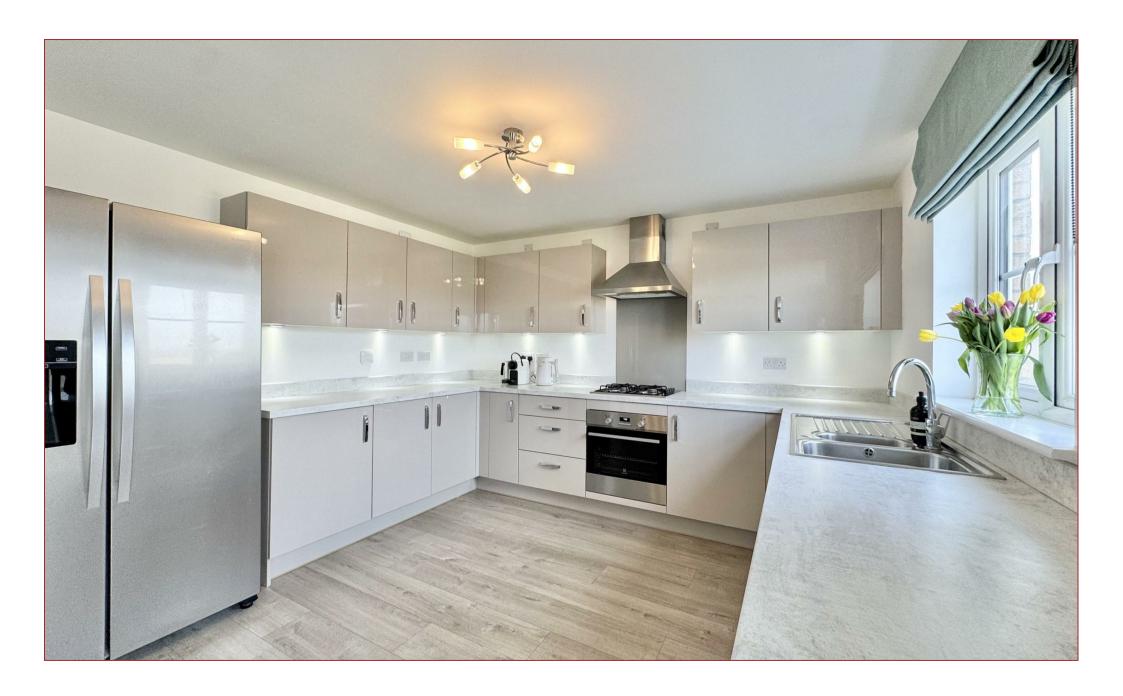

You are welcomed into a bright and airy hallway that leads to the downstairs apartments. The ground floor boasts an impressive open-plan kitchen and dining area that serves as the heart of the home. The kitchen is equipped with modern base and wall units and sleek countertops, while large windows and doors flood the space with natural light and provide stunning views of the garden and surrounding area. Completing the downstairs accommodation is the separate utility room and WC.