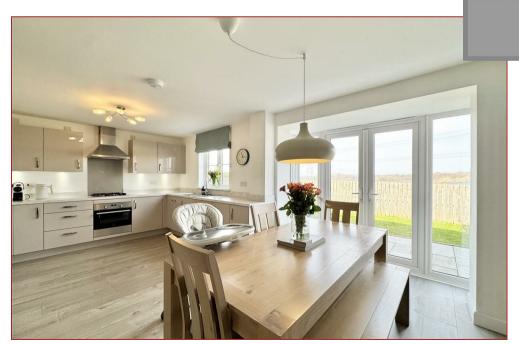

You are welcomed into a bright and airy hallway that leads to the downstairs apartments. The ground floor boasts an impressive open-plan kitchen and dining area that serves as the heart of the home. The kitchen is equipped with modern base and wall units and sleek countertops, while large windows and doors flood the space with natural light and provide stunning views of the garden and surrounding area. Completing the downstairs accommodation is the separate utility room and WC.