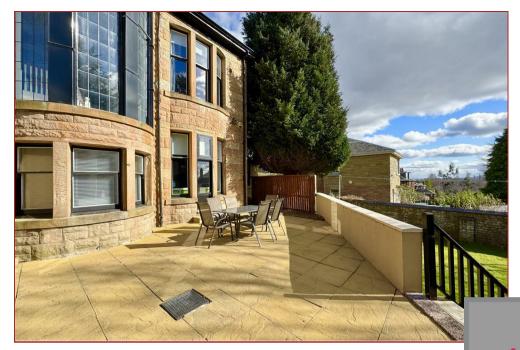

At the heart of the home is the extended kitchen and family room, a modern yet functional space perfect for everyday living. The contemporary kitchen is fully equipped with sleek worktops, and an abundance of storage. The openplan design flows seamlessly into the family/dining area, which is bathed in natural light thanks to large doors that open directly into the private rear garden. This expansive area offers an inviting atmosphere for casual family meals or relaxed entertaining, blending indoor and outdoor living effortlessly. Completing the ground floor is the utility room, playroom, office and WC.