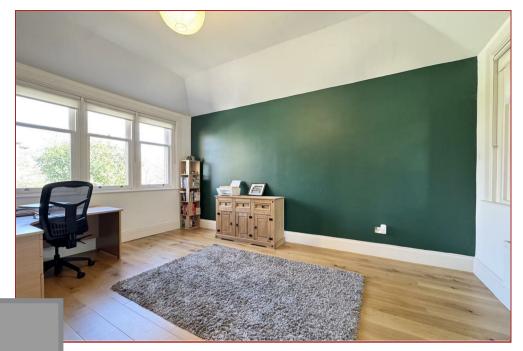

At the heart of the home is the extended kitchen and family room, a modern yet functional space perfect for everyday living. The contemporary kitchen is fully equipped with sleek worktops, and an abundance of storage. The openplan design flows seamlessly into the family/dining area, which is bathed in natural light thanks to large doors that open directly into the private rear garden. This expansive area offers an inviting atmosphere for casual family meals or relaxed entertaining, blending indoor and outdoor living effortlessly. Completing the ground floor is the utility room, playroom, office and WC.