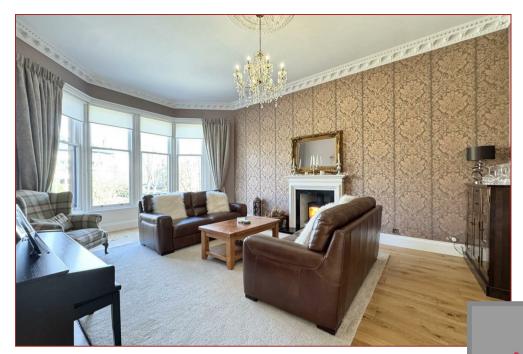

The ground floor greets you with a spacious and inviting hallway, leading to multiple generously sized reception rooms. The main lounge, with its bay window and feature fireplace, is a perfect blend of classic design and contemporary comfort, offering a peaceful and sophisticated space to unwind. Adjacent to the lounge is a further sitting room, ideal for hosting or family gatherings, where the period high ceilings enhance the room's sense of grandeur.