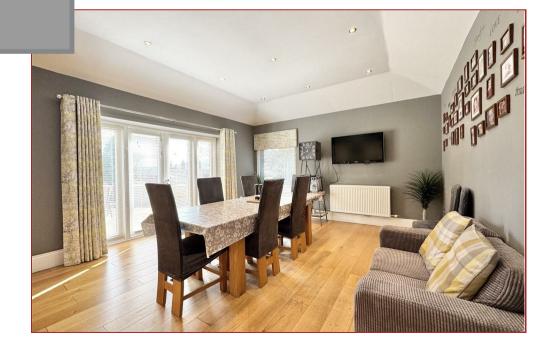

At the heart of the home is the extended kitchen and family room, a modern yet functional space perfect for everyday living. The contemporary kitchen is fully equipped with sleek worktops, and an abundance of storage. The openplan design flows seamlessly into the family/dining area, which is bathed in natural light thanks to large doors that open directly into the private rear garden. This expansive area offers an inviting atmosphere for casual family meals or relaxed entertaining, blending indoor and outdoor living effortlessly. Completing the ground floor is the utility room, playroom, office and WC.