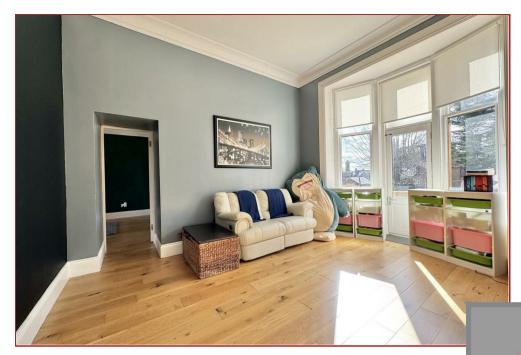

The ground floor greets you with a spacious and inviting hallway, leading to multiple generously sized reception rooms. The main lounge, with its bay window and feature fireplace, is a perfect blend of classic design and contemporary comfort, offering a peaceful and sophisticated space to unwind. Adjacent to the lounge is a further sitting room, ideal for hosting or family gatherings, where the period high ceilings enhance the room's sense of grandeur.

At the heart of the home is the extended kitchen and family room, a modern yet functional space perfect for everyday living. The contemporary kitchen is fully equipped with sleek worktops, and an abundance of storage. The openplan design flows seamlessly into the family/dining area, which is bathed in natural light thanks to large doors that open directly into the private rear garden. This expansive area offers an inviting atmosphere for casual family meals or relaxed entertaining, blending indoor and outdoor living effortlessly. Completing the ground floor is the utility room, playroom, office and WC.