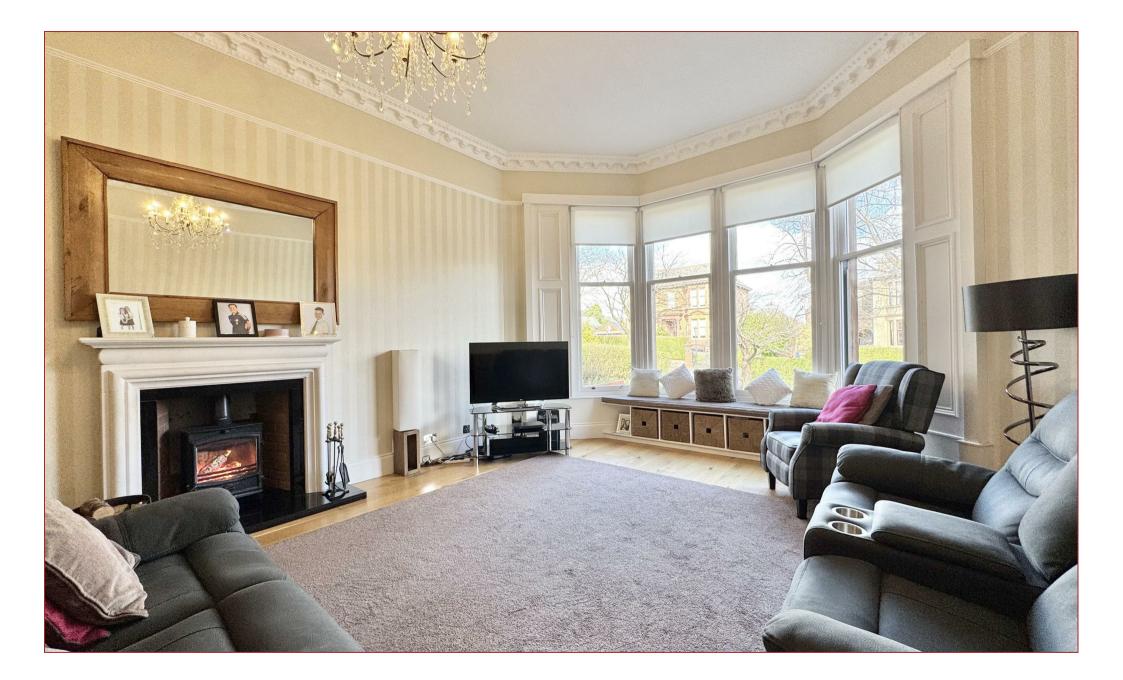

The ground floor greets you with a spacious and inviting hallway, leading to multiple generously sized reception rooms. The main lounge, with its bay window and feature fireplace, is a perfect blend of classic design and contemporary comfort, offering a peaceful and sophisticated space to unwind. Adjacent to the lounge is a further sitting room, ideal for hosting or family gatherings, where the period high ceilings enhance the room's sense of grandeur.