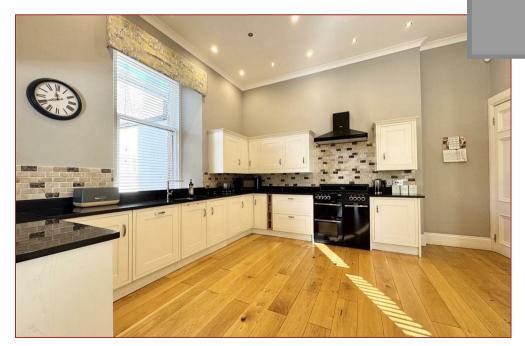

At the heart of the home is the extended kitchen and family room, a modern yet functional space perfect for everyday living. The contemporary kitchen is fully equipped with sleek worktops, and an abundance of storage. The openplan design flows seamlessly into the family/dining area, which is bathed in natural light thanks to large doors that open directly into the private rear garden. This expansive area offers an inviting atmosphere for casual family meals or relaxed entertaining, blending indoor and outdoor living effortlessly. Completing the ground floor is the utility room, playroom, office and WC.