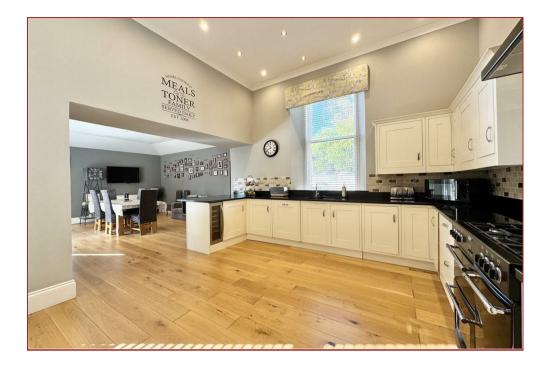

At the heart of the home is the extended kitchen and family room, a modern yet functional space perfect for everyday living. The contemporary kitchen is fully equipped with sleek worktops, and an abundance of storage. The openplan design flows seamlessly into the family/dining area, which is bathed in natural light thanks to large doors that open directly into the private rear garden. This expansive area offers an inviting atmosphere for casual family meals or relaxed entertaining, blending indoor and outdoor living effortlessly. Completing the ground floor is the utility room, playroom, office and WC.