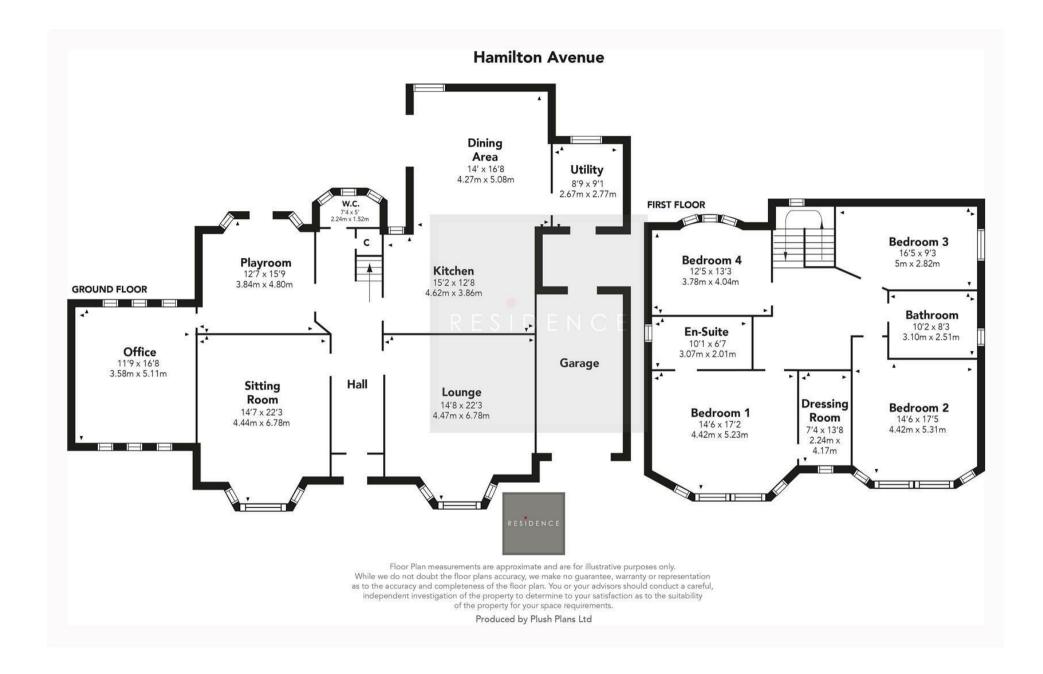

## 4 Bedrooms | 4 Public Rooms | 3 Bathrooms

This stunning extended detached sandstone house, located on the prestigious Hamilton Avenue in Pollokshields, offers an exceptional blend of traditional charm and modern luxury. known for its tree-lined streets, beautiful period homes, and proximity to both local amenities and excellent transport links. The impressive facade of the house is an iconic example of classic sandstone architecture, featuring intricate detailing and a grand entrance that immediately sets the tone for the property's elegance and style.

The ground floor greets you with a spacious and inviting hallway, leading to multiple generously sized reception rooms. The main lounge, with its bay window and feature fireplace, is a perfect blend of classic design and contemporary comfort, offering a peaceful and sophisticated space to unwind. Adjacent to the lounge is a further sitting room, ideal for hosting or family gatherings, where the period high ceilings enhance the room's sense of grandeur.

At the heart of the home is the extended kitchen and family room, a modern yet functional space perfect for everyday living. The contemporary kitchen is fully equipped with sleek worktops, and an abundance of storage. The openplan design flows seamlessly into the family/dining area, which is bathed in natural light thanks to large doors that open directly into the private rear garden. This expansive area offers an inviting atmosphere for casual family meals or relaxed entertaining, blending indoor and outdoor living effortlessly. Completing the ground floor is the utility room, playroom, office and WC.

The first floor is home to four well proportioned bedrooms, with the principal room having a walk in wardrobe and dressing room with feature bay window. the remaining three rooms will not disappoint for size. Completing the accommodation is the family bathroom with a four piece suite including a separate walk in shower.