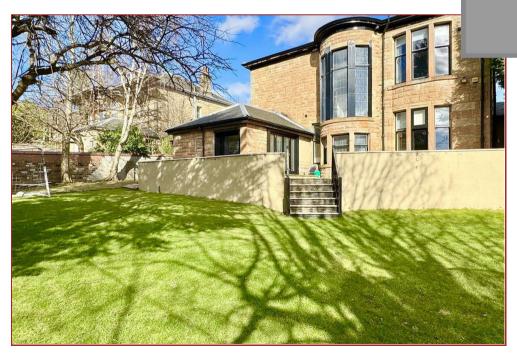

At the heart of the home is the extended kitchen and family room, a modern yet functional space perfect for everyday living. The contemporary kitchen is fully equipped with sleek worktops, and an abundance of storage. The openplan design flows seamlessly into the family/dining area, which is bathed in natural light thanks to large doors that open directly into the private rear garden. This expansive area offers an inviting atmosphere for casual family meals or relaxed entertaining, blending indoor and outdoor living effortlessly. Completing the ground floor is the utility room, playroom, office and WC.