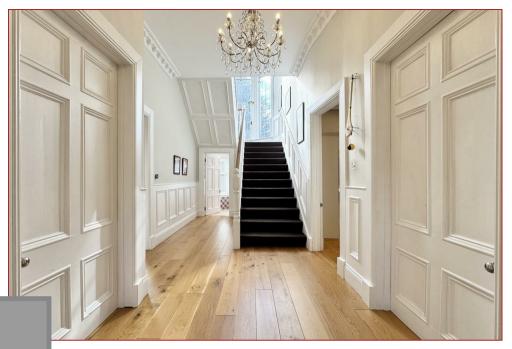

The ground floor greets you with a spacious and inviting hallway, leading to multiple generously sized reception rooms. The main lounge, with its bay window and feature fireplace, is a perfect blend of classic design and contemporary comfort, offering a peaceful and sophisticated space to unwind. Adjacent to the lounge is a further sitting room, ideal for hosting or family gatherings, where the period high ceilings enhance the room's sense of grandeur.