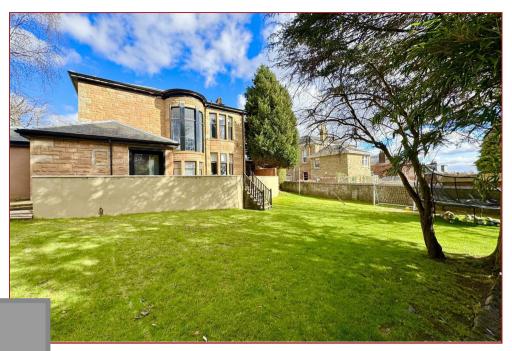

At the heart of the home is the extended kitchen and family room, a modern yet functional space perfect for everyday living. The contemporary kitchen is fully equipped with sleek worktops, and an abundance of storage. The openplan design flows seamlessly into the family/dining area, which is bathed in natural light thanks to large doors that open directly into the private rear garden. This expansive area offers an inviting atmosphere for casual family meals or relaxed entertaining, blending indoor and outdoor living effortlessly. Completing the ground floor is the utility room, playroom, office and WC.