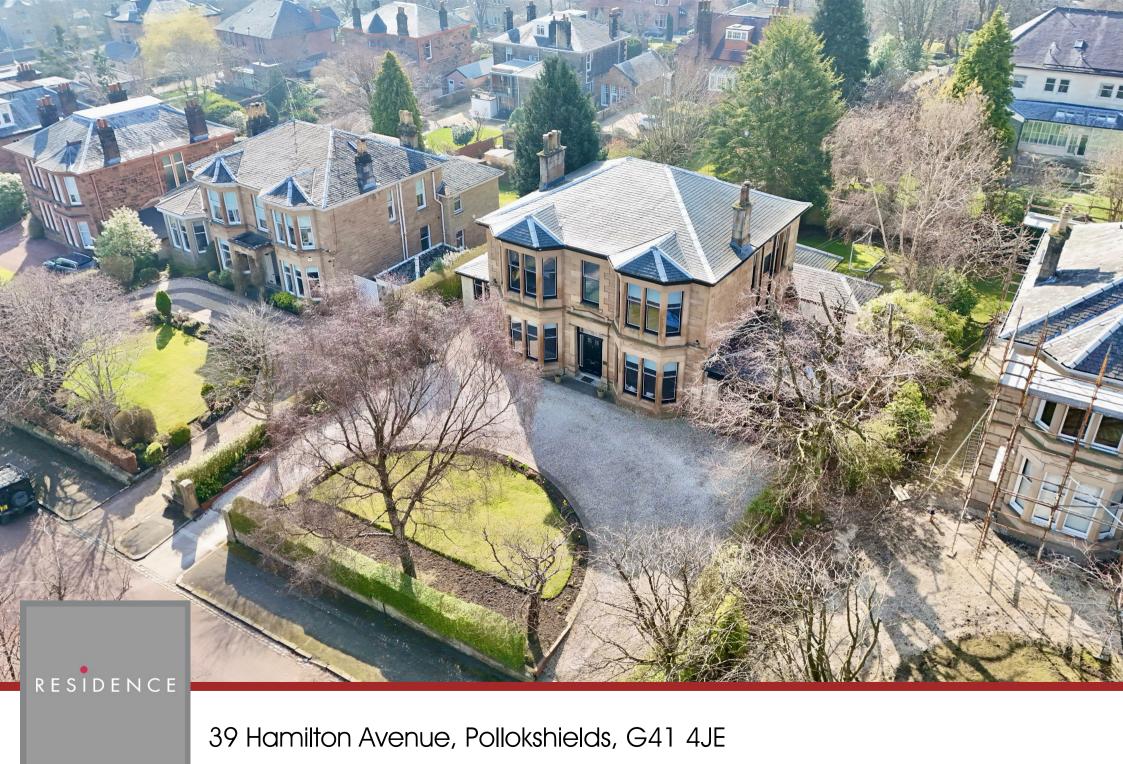

## 4 Bedrooms | 4 Public Rooms | 3 Bathrooms

This stunning extended detached sandstone house, located on the prestigious Hamilton Avenue in Pollokshields, offers an exceptional blend of traditional charm and modern luxury. known for its tree-lined streets, beautiful period homes, and proximity to both local amenities and excellent transport links. The impressive facade of the house is an iconic example of classic sandstone architecture, featuring intricate detailing and a grand entrance that immediately sets the tone for the property's elegance and style.