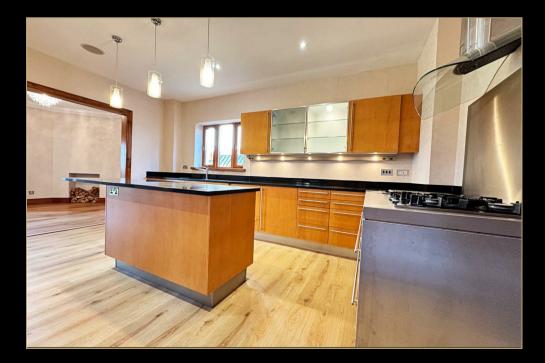

Imperial Way has previously been described as having one of the most spectacular golf views in the West of Scotland and this particular property enjoys one of the larger plots within the development. The rooms are bright, airy and beautifully presented whilst finished with tasteful decor and a mixture of quality carpeting, tiled and hardwood floor coverings. The kitchen is well equipped with a full range of luxury integrated appliances and granite worktops whilst the bathrooms and en-suites are fitted with luxury Porcelanosa sanitary ware and quality wall tiling. Further features include a gas central heating system, double glazing, a security alarm system and a security video gated entry.

The accommodation is formed over three floors and starting on the ground floor level comprises reception porch and large hall, cloakroom wc, formal lounge, dining room, family room, a modern fitted kitchen and a separate utility room. The first floor contains four double bedrooms all with en-suites whilst the master bedroom also has a large dressing room. The upper floor contains two further bedrooms and a shower suite. The master bedroom and the adjacent bedroom both have access to the balcony with stunning views over the golf course. Integral to the house is a large double garage.