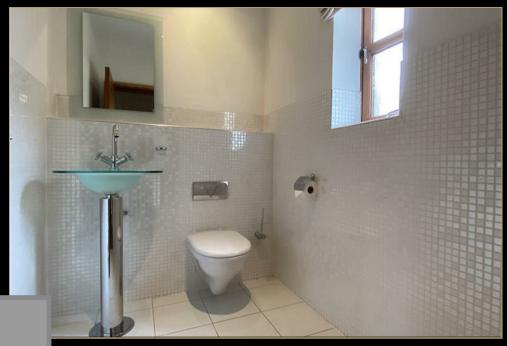

Imperial Way has previously been described as having one of the most spectacular golf views in the West of Scotland and this particular property enjoys one of the larger plots within the development. The rooms are bright, airy and beautifully presented whilst finished with tasteful decor and a mixture of quality carpeting, tiled and hardwood floor coverings. The kitchen is well equipped with a full range of luxury integrated appliances and granite worktops whilst the bathrooms and en-suites are fitted with luxury Porcelanosa sanitary ware and quality wall tiling. Further features include a gas central heating system, double glazing, a security alarm system and a security video gated entry.

The accommodation is formed over three floors and starting on the ground floor level comprises reception porch and large hall, cloakroom wc, formal lounge, dining room, family room, a modern fitted kitchen and a separate utility room. The first floor contains four double bedrooms all with en-suites whilst the master bedroom also has a large dressing room. The upper floor contains two further bedrooms and a shower suite. The master bedroom and the adjacent bedroom both have access to the balcony with stunning views over the golf course. Integral to the house is a large double garage.