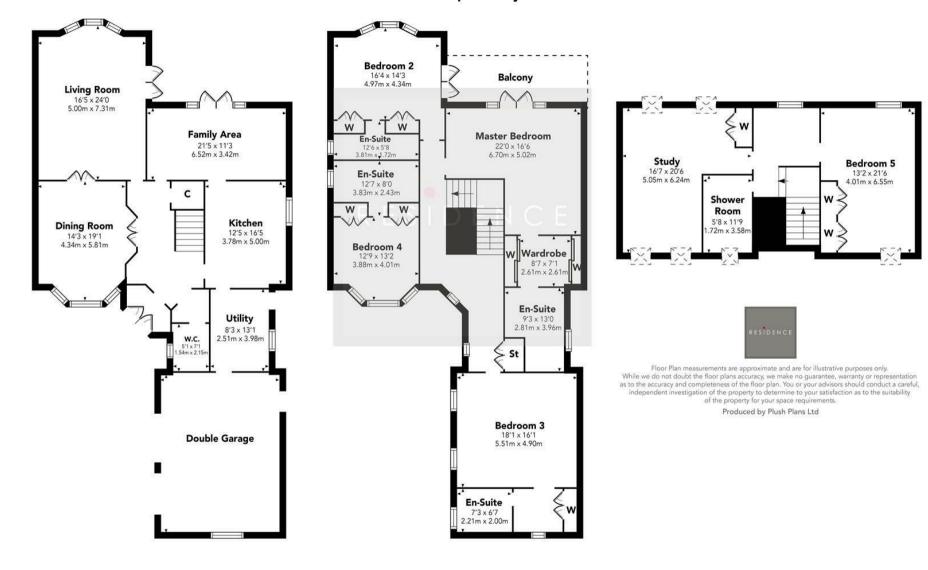

The accommodation is formed over three floors and starting on the ground floor level comprises reception porch and large hall, cloakroom wc, formal lounge, dining room, family room, a modern fitted kitchen and a separate utility room. The first floor contains four double bedrooms all with en-suites whilst the master bedroom also has a large dressing room. The upper floor contains two further bedrooms and a shower suite. The master bedroom and the adjacent bedroom both have access to the balcony with stunning views over the golf course. Integral to the house is a large double garage.