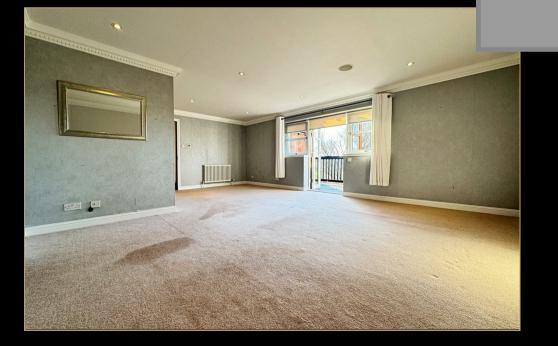

Imperial Way has previously been described as having one of the most spectacular golf views in the West of Scotland and this particular property enjoys one of the larger plots within the development. The rooms are bright, airy and beautifully presented whilst finished with tasteful decor and a mixture of quality carpeting, tiled and hardwood floor coverings. The kitchen is well equipped with a full range of luxury integrated appliances and granite worktops whilst the bathrooms and en-suites are fitted with luxury Porcelanosa sanitary ware and quality wall tiling. Further features include a gas central heating system, double glazing, a security alarm system and a security video gated entry.

The accommodation is formed over three floors and starting on the ground floor level comprises reception porch and large hall, cloakroom wc, formal lounge, dining room, family room, a modern fitted kitchen and a separate utility room. The first floor contains four double bedrooms all with en-suites whilst the master bedroom also has a large dressing room. The upper floor contains two further bedrooms and a shower suite. The master bedroom and the adjacent bedroom both have access to the balcony with stunning views over the golf course. Integral to the house is a large double garage.