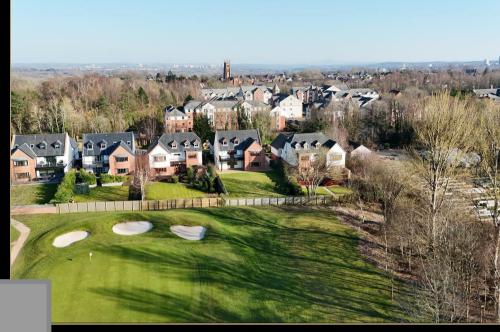

## 6 Bedrooms | 3 Public Rooms | 6 Bathrooms

Commanding stunning views of Bothwell Golf Course, Imperial Way is a substantial six-bedroom family home within this exclusive development and sits behind electric gates with a large private enclosed garden.

Imperial Way has previously been described as having one of the most spectacular golf views in the West of Scotland and this particular property enjoys one of the larger plots within the development. The rooms are bright, airy and beautifully presented whilst finished with tasteful decor and a mixture of quality carpeting, tiled and hardwood floor coverings. The kitchen is well equipped with a full range of luxury integrated appliances and granite worktops whilst the bathrooms and en-suites are fitted with luxury Porcelanosa sanitary ware and quality wall tiling. Further features include a gas central heating system, double glazing, a security alarm system and a security video gated entry.

Access to the property is via security electric gates which leads into a walled monoblocked courtyard with a large lawn, mature trees and shrubs. The rear garden is bound by fencing and enjoys superb views onto Bothwell Castle Golf Course. Directly from the rear of the house is a substantial patio which leads onto the lawn.