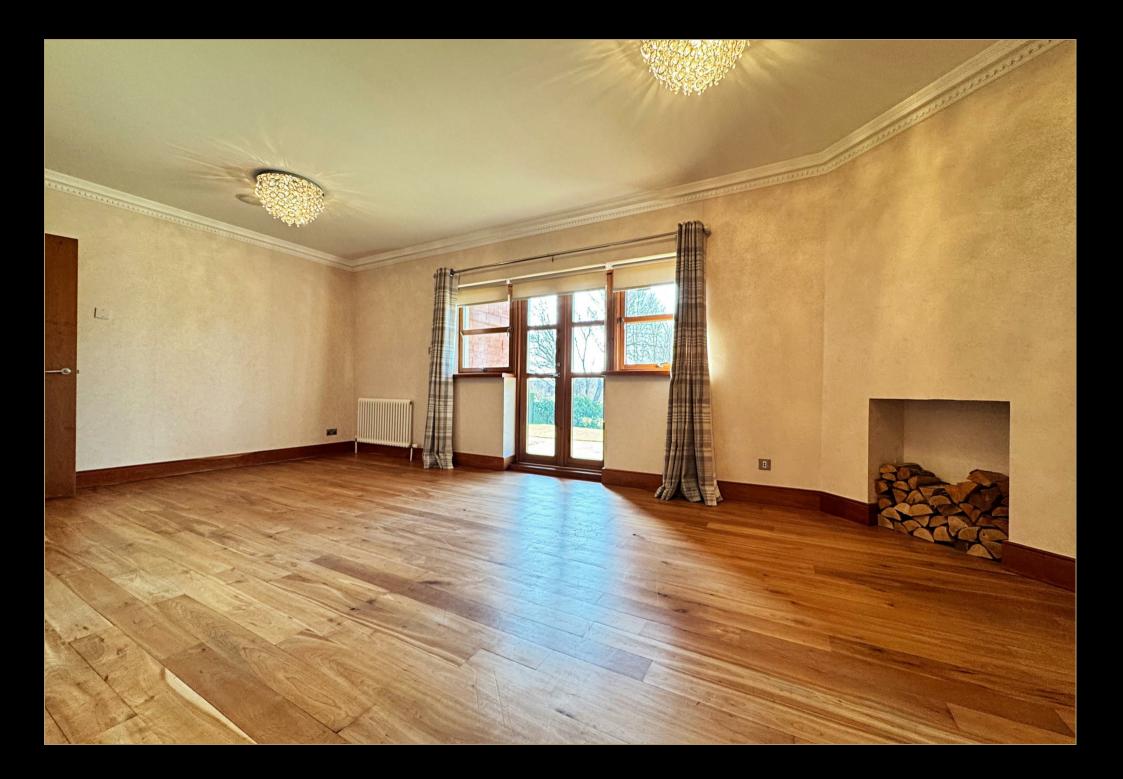

Imperial Way has previously been described as having one of the most spectacular golf views in the West of Scotland and this particular property enjoys one of the larger plots within the development. The rooms are bright, airy and beautifully presented whilst finished with tasteful decor and a mixture of quality carpeting, tiled and hardwood floor coverings. The kitchen is well equipped with a full range of luxury integrated appliances and granite worktops whilst the bathrooms and en-suites are fitted with luxury Porcelanosa sanitary ware and quality wall tiling. Further features include a gas central heating system, double glazing, a security alarm system and a security video gated entry.

The accommodation is formed over three floors and starting on the ground floor level comprises reception porch and large hall, cloakroom wc, formal lounge, dining room, family room, a modern fitted kitchen and a separate utility room. The first floor contains four double bedrooms all with en-suites whilst the master bedroom also has a large dressing room. The upper floor contains two further bedrooms and a shower suite. The master bedroom and the adjacent bedroom both have access to the balcony with stunning views over the golf course. Integral to the house is a large double garage.