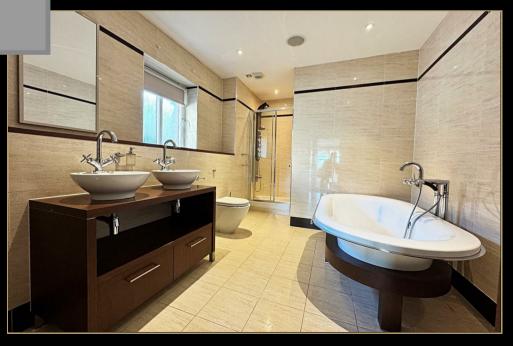

Imperial Way has previously been described as having one of the most spectacular golf views in the West of Scotland and this particular property enjoys one of the larger plots within the development. The rooms are bright, airy and beautifully presented whilst finished with tasteful decor and a mixture of quality carpeting, tiled and hardwood floor coverings. The kitchen is well equipped with a full range of luxury integrated appliances and granite worktops whilst the bathrooms and en-suites are fitted with luxury Porcelanosa sanitary ware and quality wall tiling. Further features include a gas central heating system, double glazing, a security alarm system and a security video gated entry.

The accommodation is formed over three floors and starting on the ground floor level comprises reception porch and large hall, cloakroom wc, formal lounge, dining room, family room, a modern fitted kitchen and a separate utility room. The first floor contains four double bedrooms all with en-suites whilst the master bedroom also has a large dressing room. The upper floor contains two further bedrooms and a shower suite. The master bedroom and the adjacent bedroom both have access to the balcony with stunning views over the golf course. Integral to the house is a large double garage.