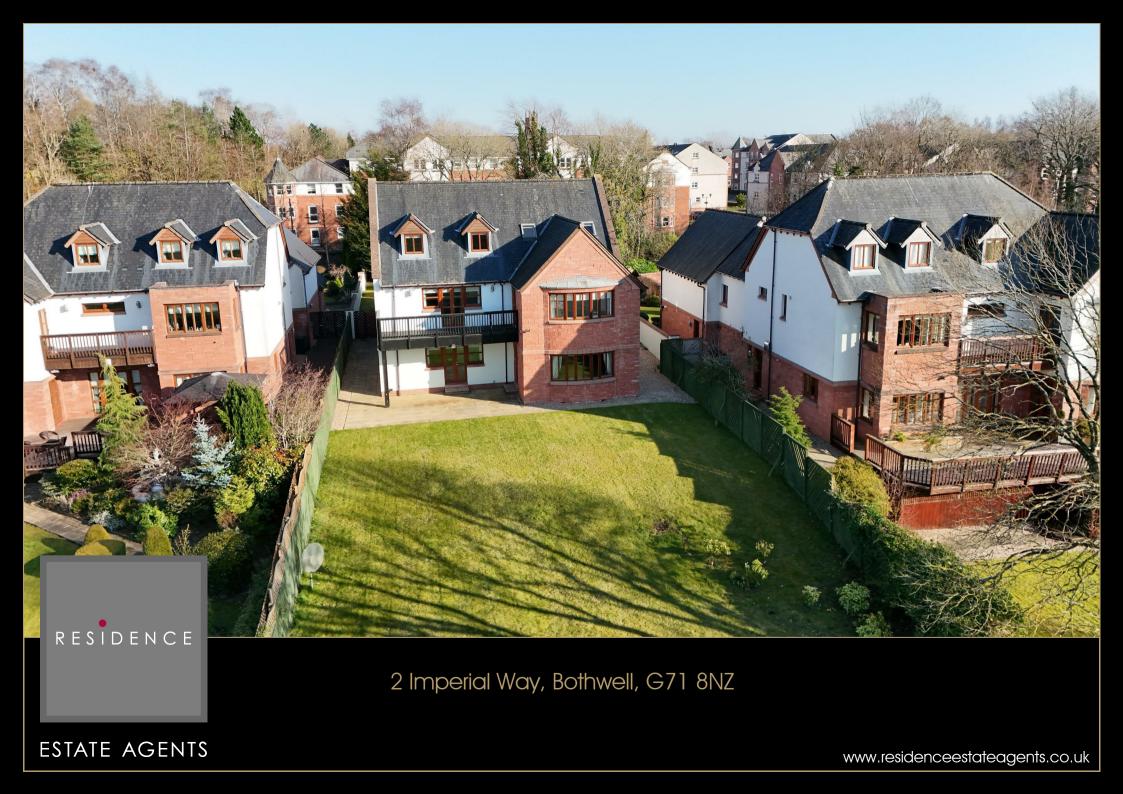

## 6 Bedrooms | 3 Public Rooms | 6 Bathrooms

Commanding stunning views of Bothwell Golf Course, Imperial Way is a substantial six-bedroom family home within this exclusive development and sits behind electric gates with a large private enclosed garden.

Access to the property is via security electric gates which leads into a walled monoblocked courtyard with a large lawn, mature trees and shrubs. The rear garden is bound by fencing and enjoys superb views onto Bothwell Castle Golf Course. Directly from the rear of the house is a substantial patio which leads onto the lawn.