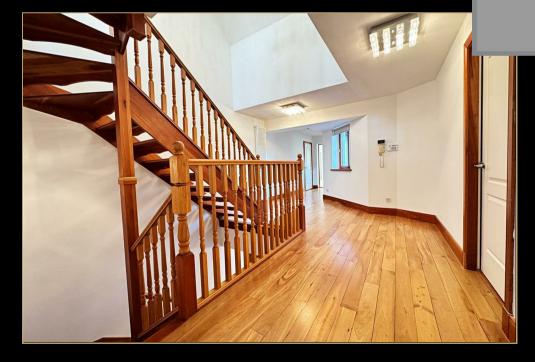

Imperial Way has previously been described as having one of the most spectacular golf views in the West of Scotland and this particular property enjoys one of the larger plots within the development. The rooms are bright, airy and beautifully presented whilst finished with tasteful decor and a mixture of quality carpeting, tiled and hardwood floor coverings. The kitchen is well equipped with a full range of luxury integrated appliances and granite worktops whilst the bathrooms and en-suites are fitted with luxury Porcelanosa sanitary ware and quality wall tiling. Further features include a gas central heating system, double glazing, a security alarm system and a security video gated entry.

The accommodation is formed over three floors and starting on the ground floor level comprises reception porch and large hall, cloakroom wc, formal lounge, dining room, family room, a modern fitted kitchen and a separate utility room. The first floor contains four double bedrooms all with en-suites whilst the master bedroom also has a large dressing room. The upper floor contains two further bedrooms and a shower suite. The master bedroom and the adjacent bedroom both have access to the balcony with stunning views over the golf course. Integral to the house is a large double garage.