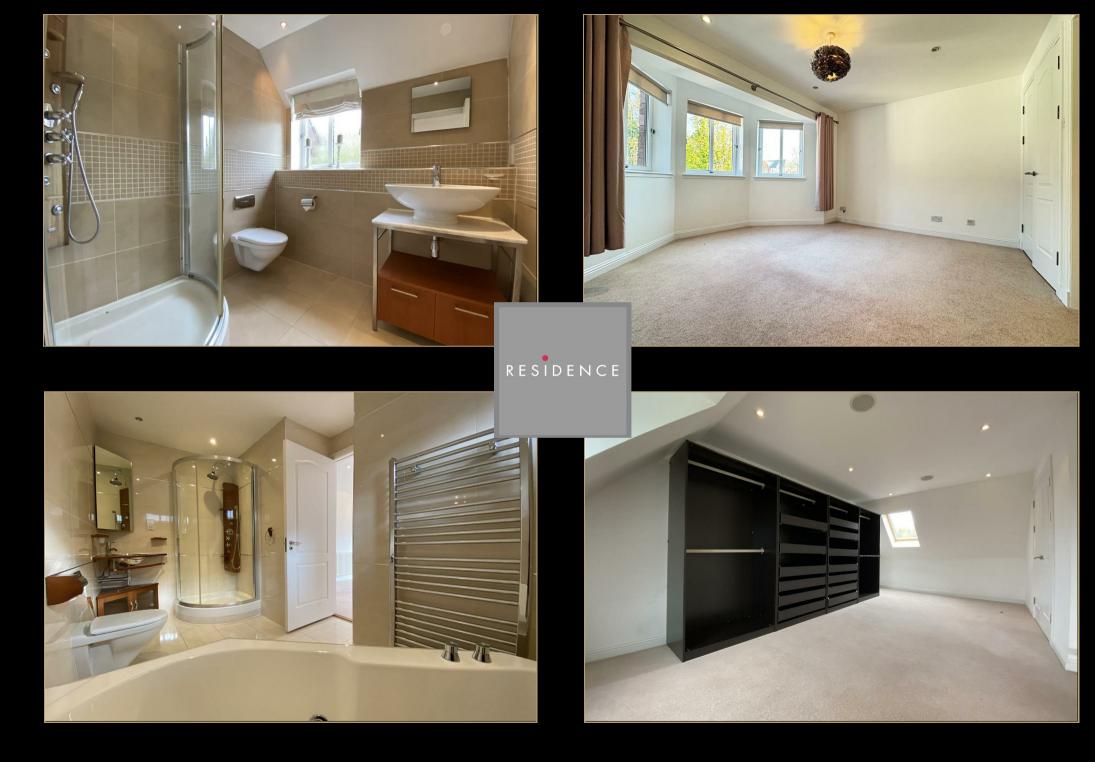

Imperial Way has previously been described as having one of the most spectacular golf views in the West of Scotland and this particular property enjoys one of the larger plots within the development. The rooms are bright, airy and beautifully presented whilst finished with tasteful decor and a mixture of quality carpeting, tiled and hardwood floor coverings. The kitchen is well equipped with a full range of luxury integrated appliances and granite worktops whilst the bathrooms and en-suites are fitted with luxury Porcelanosa sanitary ware and quality wall tiling. Further features include a gas central heating system, double glazing, a security alarm system and a security video gated entry.

The accommodation is formed over three floors and starting on the ground floor level comprises reception porch and large hall, cloakroom wc, formal lounge, dining room, family room, a modern fitted kitchen and a separate utility room. The first floor contains four double bedrooms all with en-suites whilst the master bedroom also has a large dressing room. The upper floor contains two further bedrooms and a shower suite. The master bedroom and the adjacent bedroom both have access to the balcony with stunning views over the golf course. Integral to the house is a large double garage.