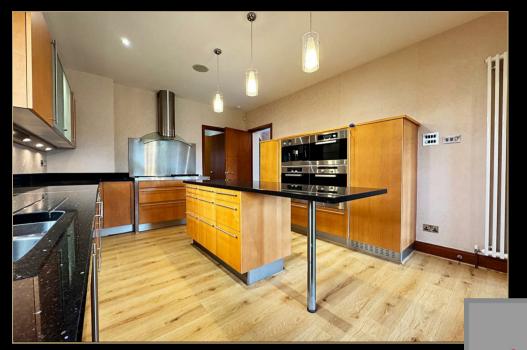

Imperial Way has previously been described as having one of the most spectacular golf views in the West of Scotland and this particular property enjoys one of the larger plots within the development. The rooms are bright, airy and beautifully presented whilst finished with tasteful decor and a mixture of quality carpeting, tiled and hardwood floor coverings. The kitchen is well equipped with a full range of luxury integrated appliances and granite worktops whilst the bathrooms and en-suites are fitted with luxury Porcelanosa sanitary ware and quality wall tiling. Further features include a gas central heating system, double glazing, a security alarm system and a security video gated entry.

The accommodation is formed over three floors and starting on the ground floor level comprises reception porch and large hall, cloakroom wc, formal lounge, dining room, family room, a modern fitted kitchen and a separate utility room. The first floor contains four double bedrooms all with en-suites whilst the master bedroom also has a large dressing room. The upper floor contains two further bedrooms and a shower suite. The master bedroom and the adjacent bedroom both have access to the balcony with stunning views over the golf course. Integral to the house is a large double garage.