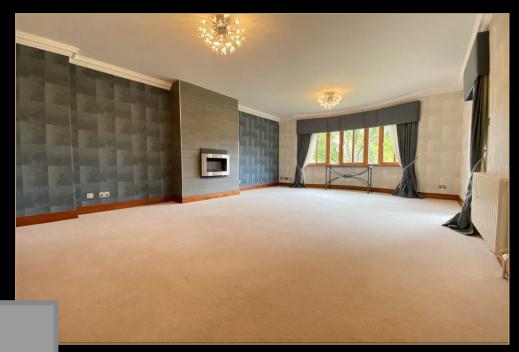

Imperial Way has previously been described as having one of the most spectacular golf views in the West of Scotland and this particular property enjoys one of the larger plots within the development. The rooms are bright, airy and beautifully presented whilst finished with tasteful decor and a mixture of quality carpeting, tiled and hardwood floor coverings. The kitchen is well equipped with a full range of luxury integrated appliances and granite worktops whilst the bathrooms and en-suites are fitted with luxury Porcelanosa sanitary ware and quality wall tiling. Further features include a gas central heating system, double glazing, a security alarm system and a security video gated entry.

The accommodation is formed over three floors and starting on the ground floor level comprises reception porch and large hall, cloakroom wc, formal lounge, dining room, family room, a modern fitted kitchen and a separate utility room. The first floor contains four double bedrooms all with en-suites whilst the master bedroom also has a large dressing room. The upper floor contains two further bedrooms and a shower suite. The master bedroom and the adjacent bedroom both have access to the balcony with stunning views over the golf course. Integral to the house is a large double garage.