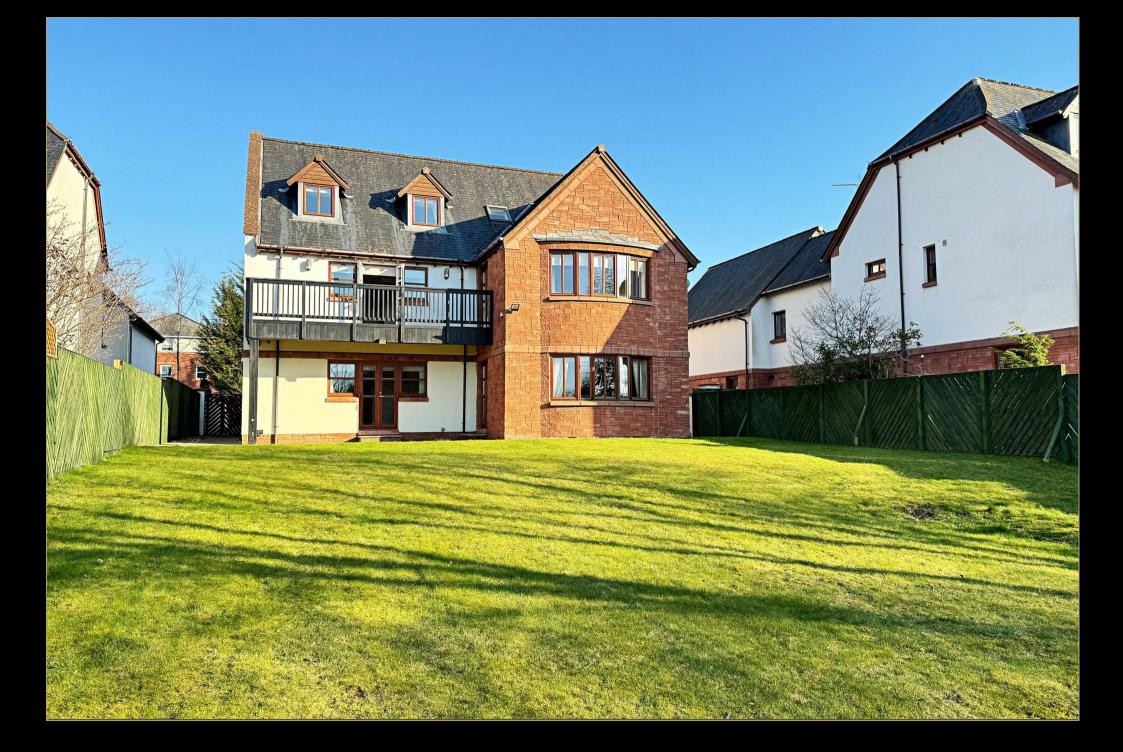

## 6 Bedrooms | 3 Public Rooms | 6 Bathrooms

Commanding stunning views of Bothwell Golf Course, Imperial Way is a substantial six-bedroom family home within this exclusive development and sits behind electric gates with a large private enclosed garden.

Access to the property is via security electric gates which leads into a walled monoblocked courtyard with a large lawn, mature trees and shrubs. The rear garden is bound by fencing and enjoys superb views onto Bothwell Castle Golf Course. Directly from the rear of the house is a substantial patio which leads onto the lawn.