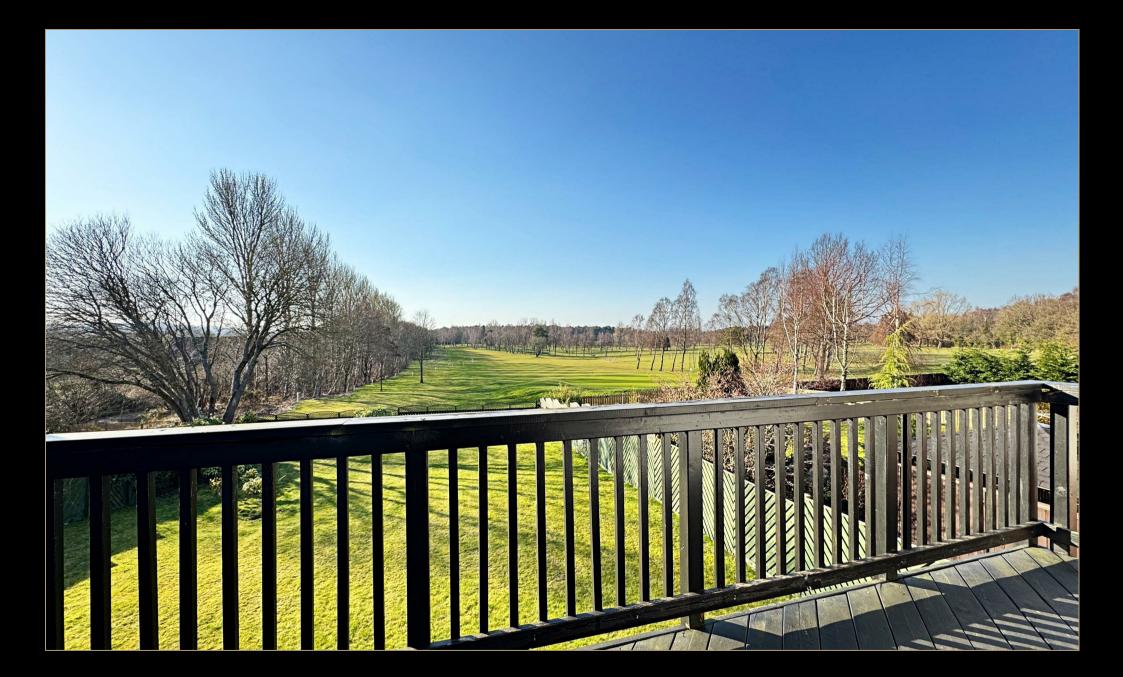

Imperial Way has previously been described as having one of the most spectacular golf views in the West of Scotland and this particular property enjoys one of the larger plots within the development. The rooms are bright, airy and beautifully presented whilst finished with tasteful decor and a mixture of quality carpeting, tiled and hardwood floor coverings. The kitchen is well equipped with a full range of luxury integrated appliances and granite worktops whilst the bathrooms and en-suites are fitted with luxury Porcelanosa sanitary ware and quality wall tiling. Further features include a gas central heating system, double glazing, a security alarm system and a security video gated entry.

The accommodation is formed over three floors and starting on the ground floor level comprises reception porch and large hall, cloakroom wc, formal lounge, dining room, family room, a modern fitted kitchen and a separate utility room. The first floor contains four double bedrooms all with en-suites whilst the master bedroom also has a large dressing room. The upper floor contains two further bedrooms and a shower suite. The master bedroom and the adjacent bedroom both have access to the balcony with stunning views over the golf course. Integral to the house is a large double garage.

Access to the property is via security electric gates which leads into a walled monoblocked courtyard with a large lawn, mature trees and shrubs. The rear garden is bound by fencing and enjoys superb views onto Bothwell Castle Golf Course. Directly from the rear of the house is a substantial patio which leads onto the lawn.