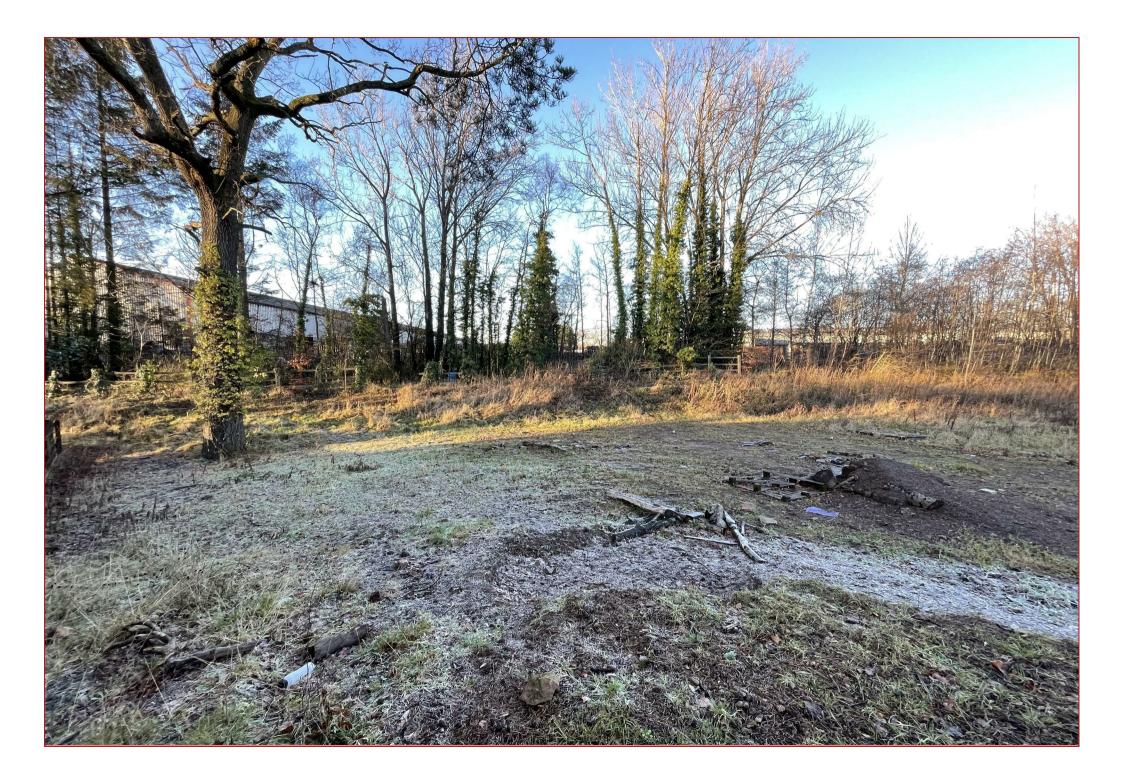

This level corner plot is one of three within the development, measuring approximately 795m2 and with planning permission to build a substantial home, albeit future purchasers may wish to design and build an alternative house. The site has had the roads, kerbs and entrance pillars built and installed. Further details of the planning and proposed house design can be found on South Lanarkshire's website https://publicaccess.southlanarkshire.gov.uk/onlineapplications/applicationDetails.do? activeTab=documents&keyVal=SDN65TOPHPB00

The site is nicely tucked away, with a mature wooded backdrop to one side and accessed via a private lane with a pillared entrance, the development will be particularly tranquil and will afford an excellent degree of privacy whilst being just a short distance from the bustling main street with its many restaurants, bars and boutique shops.