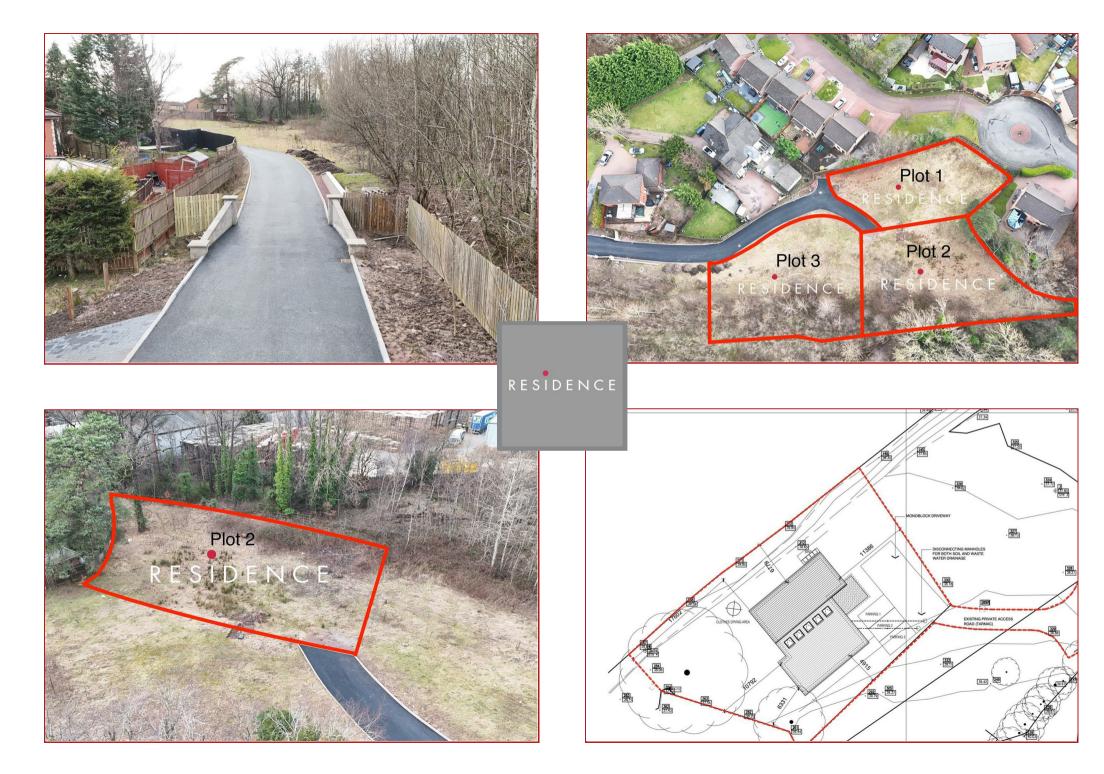

This level corner plot is one of three within the development, measuring approximately 795m2 and with planning permission to build a substantial home, albeit future purchasers may wish to design and build an alternative house. The site has had the roads, kerbs and entrance pillars built and installed. Further details of the planning and proposed house design can be found on South Lanarkshire's website https://publicaccess.southlanarkshire.gov.uk/onlineapplications/applicationDetails.do? activeTab=documents&keyVal=SDN65TOPHPB00

The site is nicely tucked away, with a mature wooded backdrop to one side and accessed via a private lane with a pillared entrance, the development will be particularly tranquil and will afford an excellent degree of privacy whilst being just a short distance from the bustling main street with its many restaurants, bars and boutique shops.