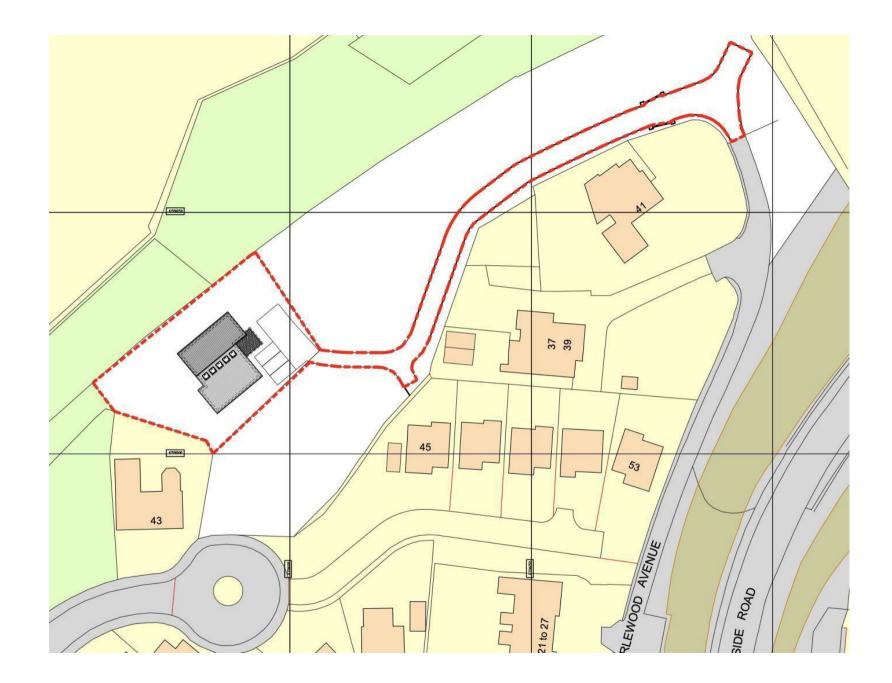

This level corner plot is one of three within the development, measuring approximately 795m2 and with planning permission to build a substantial home, albeit future purchasers may wish to design and build an alternative house. The site has had the roads, kerbs and entrance pillars built and installed. Further details of the planning and proposed house design can be found on South Lanarkshire's website https://publicaccess.southlanarkshire.gov.uk/onlineapplications/applicationDetails.do? activeTab=documents&keyVal=SDN65TOPHPB00

The site is nicely tucked away, with a mature wooded backdrop to one side and accessed via a private lane with a pillared entrance, the development will be particularly tranquil and will afford an excellent degree of privacy whilst being just a short distance from the bustling main street with its many restaurants, bars and boutique shops.