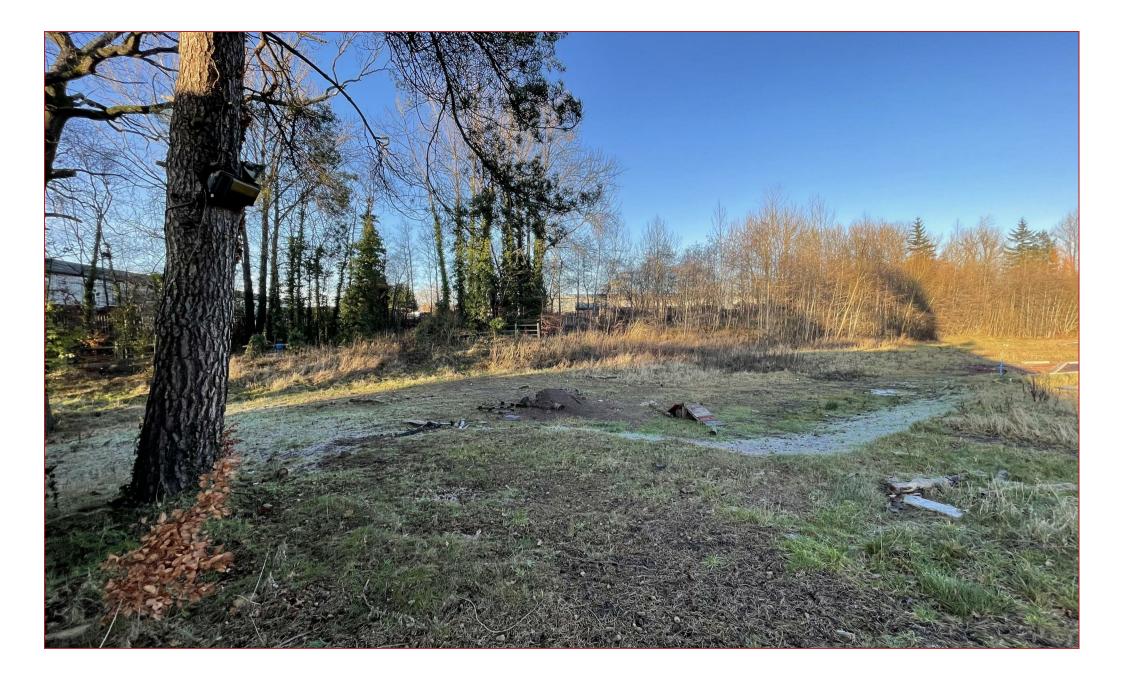

This level corner plot is one of three within the development, measuring approximately 795m2 and with planning permission to build a substantial home, albeit future purchasers may wish to design and build an alternative house. The site has had the roads, kerbs and entrance pillars built and installed. Further details of the planning and proposed house design can be found on South Lanarkshire's website https://publicaccess.southlanarkshire.gov.uk/onlineapplications/applicationDetails.do? activeTab=documents&keyVal=SDN65TOPHPB00

The site is nicely tucked away, with a mature wooded backdrop to one side and accessed via a private lane with a pillared entrance, the development will be particularly tranquil and will afford an excellent degree of privacy whilst being just a short distance from the bustling main street with its many restaurants, bars and boutique shops.