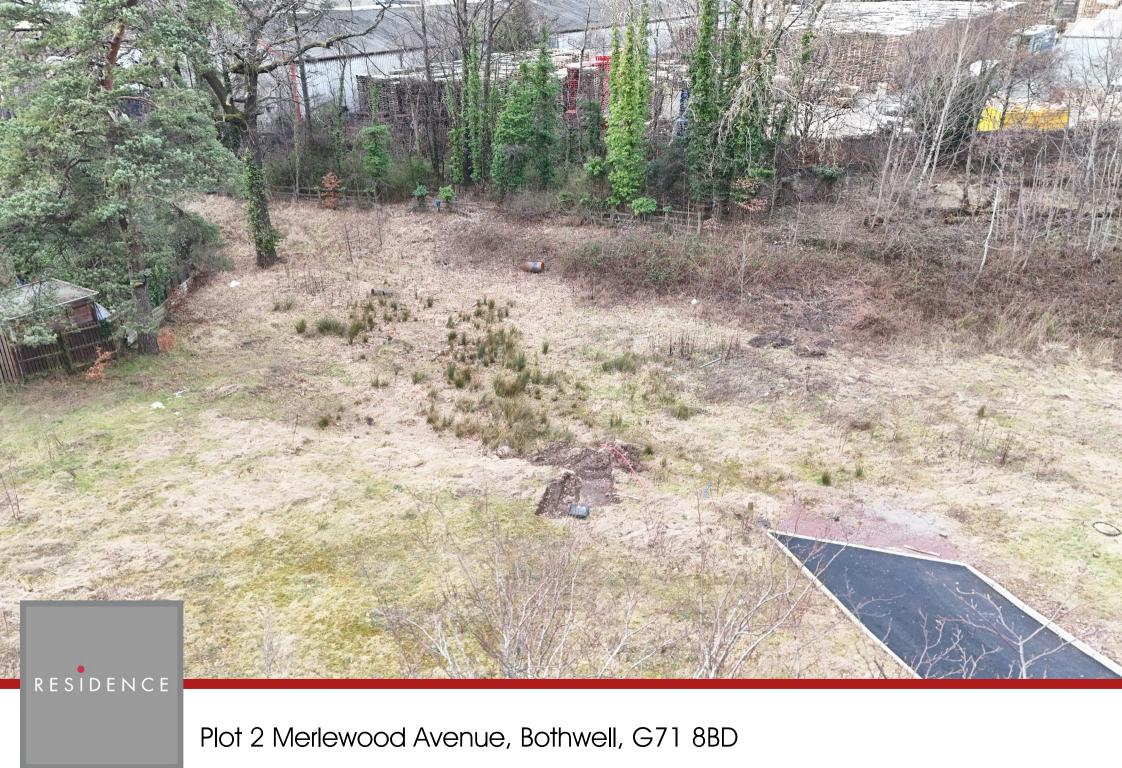

This level corner plot is one of three within the development, measuring approximately 795m2 and with planning permission to build a substantial home, albeit future purchasers may wish to design and build an alternative house. The site has had the roads, kerbs and entrance pillars built and installed. Further details of the planning and proposed house design can be found on South Lanarkshire's website https://publicaccess.southlanarkshire.gov.uk/onlineapplications/applicationDetails.do? activeTab=documents&keyVal=SDN65TOPHPB00

The site is nicely tucked away, with a mature wooded backdrop to one side and accessed via a private lane with a pillared entrance, the development will be particularly tranquil and will afford an excellent degree of privacy whilst being just a short distance from the bustling main street with its many restaurants, bars and boutique shops.