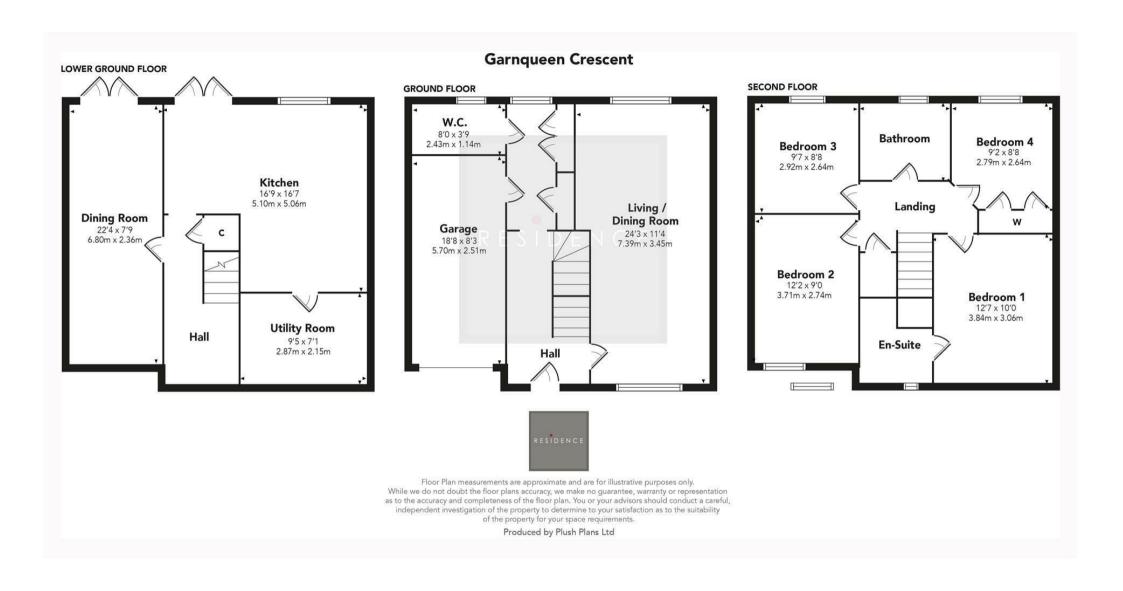

The floor plan shall provide a detailed layout of this spacious property. However, we highly recommend inspection to appreciate the scale of accommodation and standard of finishes on offer.

Garnqueen Crecent is located in a semi-rural environment in the village of Glenboig and is well positioned within reach of local primary schools and amenities with great transport links. Glasgow City Center is just over eleven miles away and within commuting distance via the M73, M80 and M8 motorways, making this an ideal location for that out-of-town feeling with intown convenience.