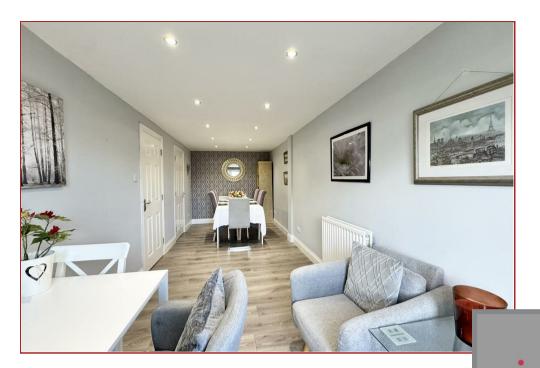

The property offers an extremely versatile layout with generous-sized rooms which are bright and airy. The modern dining kitchen with quartz worktops incorporates a range of appliances with a separate extended utility room which has space for additional appliances. Further features include gas central heating, double glazing and generous storage throughout.

The accommodation comprises a welcoming entrance hallway, cloakroomwc, spacious lounge with dual aspects and lovely aspects across the Loch to the rear, a large modern dining-sized kitchen, separate utility room, formal dining room with French doors to the private and enclosed rear garden. The property has four generous bedrooms, a principal en-suite shower room and completing the accommodation is the contemporary three-piece family bathroom.