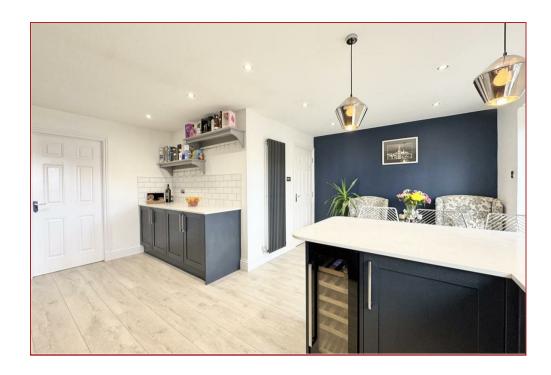

The property offers an extremely versatile layout with generous-sized rooms which are bright and airy. The modern dining kitchen with quartz worktops incorporates a range of appliances with a separate extended utility room which has space for additional appliances. Further features include gas central heating, double glazing and generous storage throughout.

The accommodation comprises a welcoming entrance hallway, cloakroomwc, spacious lounge with dual aspects and lovely aspects across the Loch to the rear, a large modern dining-sized kitchen, separate utility room, formal dining room with French doors to the private and enclosed rear garden. The property has four generous bedrooms, a principal en-suite shower room and completing the accommodation is the contemporary three-piece family bathroom.