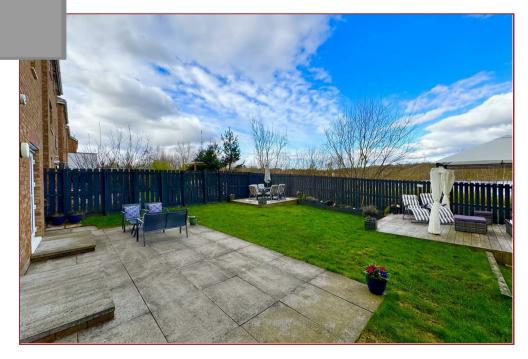

To the front of the property is a beautifully kept garden which is laid to lawn a driveway for two cars leading to the integral garage. The private enclosed rear garden is bound by fencing and has sizeable seating areas.