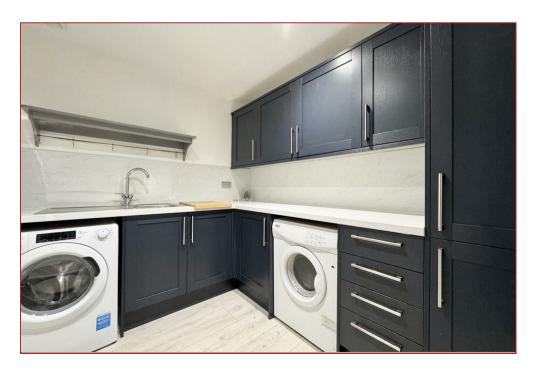

The property offers an extremely versatile layout with generous-sized rooms which are bright and airy. The modern dining kitchen with quartz worktops incorporates a range of appliances with a separate extended utility room which has space for additional appliances. Further features include gas central heating, double glazing and generous storage throughout.