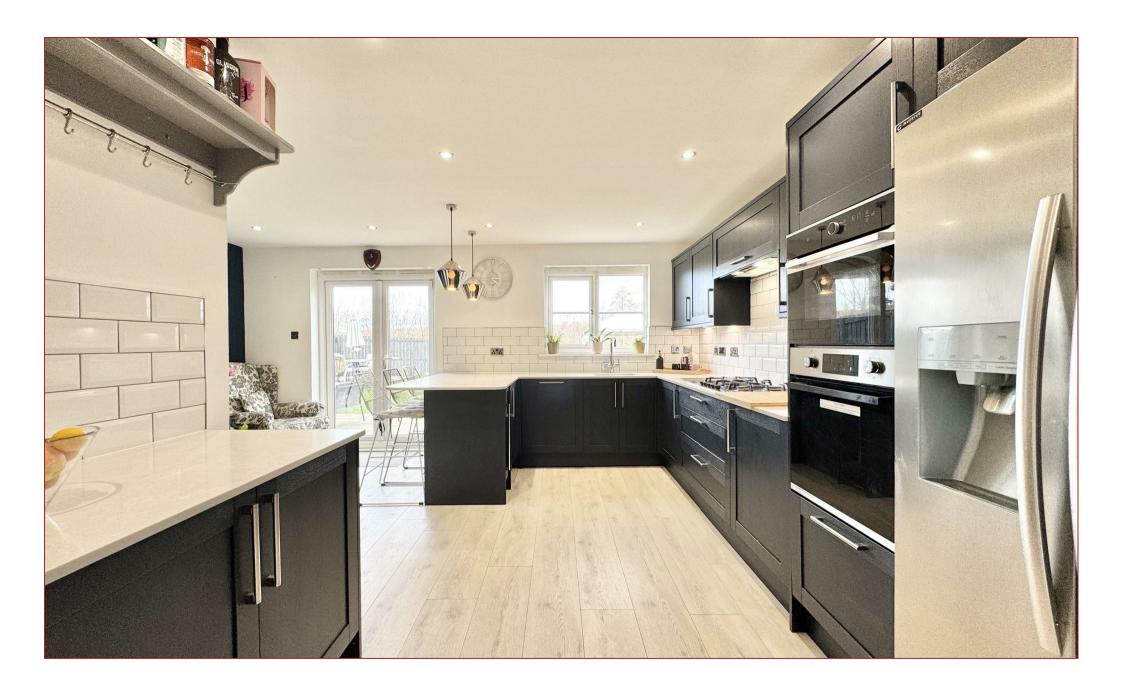

The property offers an extremely versatile layout with generous-sized rooms which are bright and airy. The modern dining kitchen with quartz worktops incorporates a range of appliances with a separate extended utility room which has space for additional appliances. Further features include gas central heating, double glazing and generous storage throughout.

The accommodation comprises a welcoming entrance hallway, cloakroomwc, spacious lounge with dual aspects and lovely aspects across the Loch to the rear, a large modern dining-sized kitchen, separate utility room, formal dining room with French doors to the private and enclosed rear garden. The property has four generous bedrooms, a principal en-suite shower room and completing the accommodation is the contemporary three-piece family bathroom.