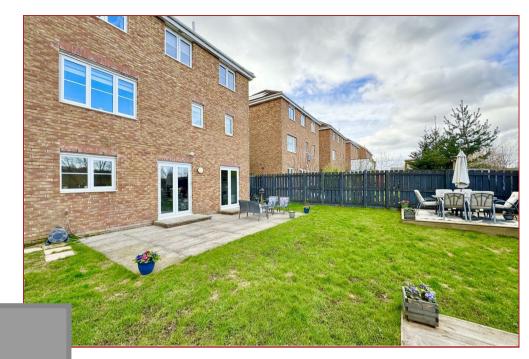

To the front of the property is a beautifully kept garden which is laid to lawn a driveway for two cars leading to the integral garage. The private enclosed rear garden is bound by fencing and has sizeable seating areas.