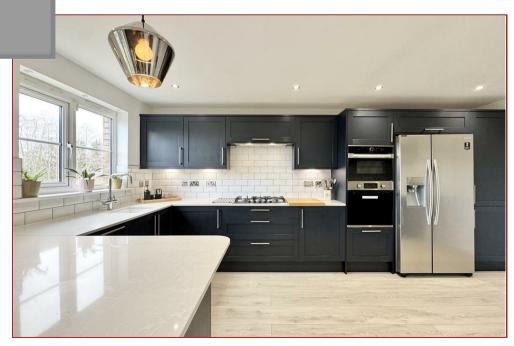

The property offers an extremely versatile layout with generous-sized rooms which are bright and airy. The modern dining kitchen with quartz worktops incorporates a range of appliances with a separate extended utility room which has space for additional appliances. Further features include gas central heating, double glazing and generous storage throughout.

The accommodation comprises a welcoming entrance hallway, cloakroomwc, spacious lounge with dual aspects and lovely aspects across the Loch to the rear, a large modern dining-sized kitchen, separate utility room, formal dining room with French doors to the private and enclosed rear garden. The property has four generous bedrooms, a principal en-suite shower room and completing the accommodation is the contemporary three-piece family bathroom.