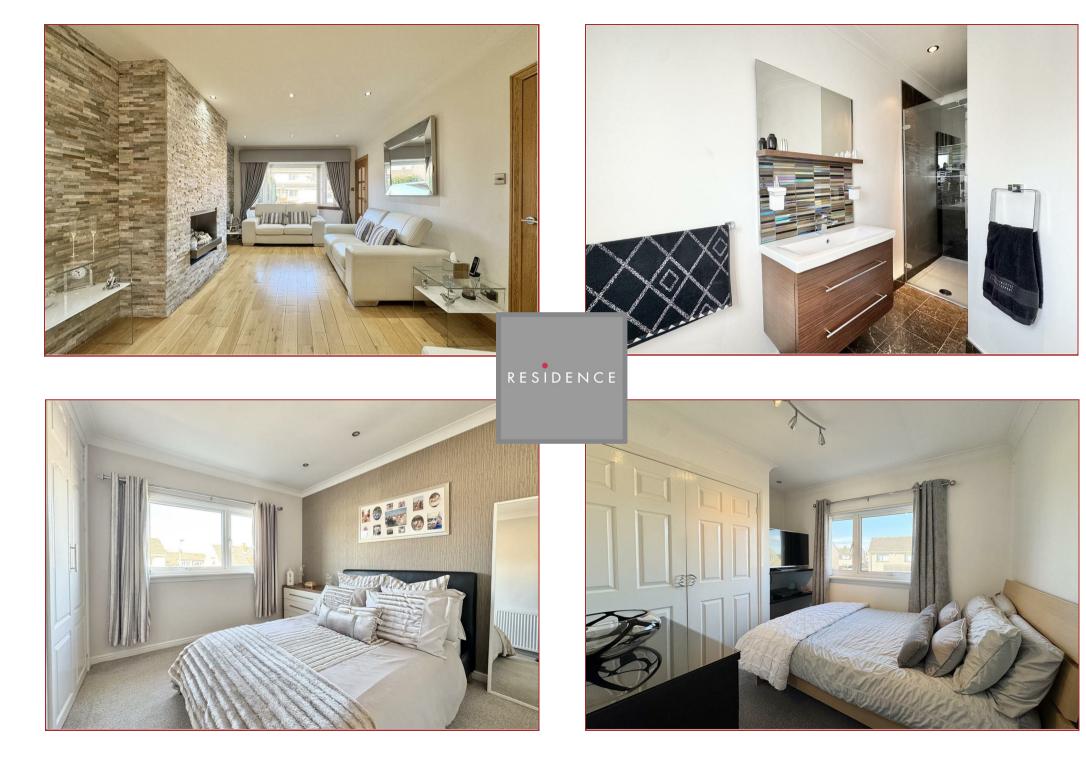

Upon entering, you are greeted by a bright and inviting entrance hall that sets the tone for the rest of the home. The ground floor features a generous living room, where large windows allow natural light to flood the room, creating a warm and welcoming atmosphere. This area flows seamlessly into a spacious, extended sitting room making it ideal for both everyday family life and entertaining guests. The kitchen itself is modern and provides plenty of storage and workspace with direct access to the separate utility room.

Upstairs, the property features three well-proportioned bedrooms, The principal bedroom is particularly spacious and benefits from built-in wardrobes and access an en-suite shower room. The remaining bedrooms are equally well-sized, making them ideal for children or guests. The family bathroom on this level is tastefully designed, with contemporary fittings, including a bath, wash hand basin and wc.