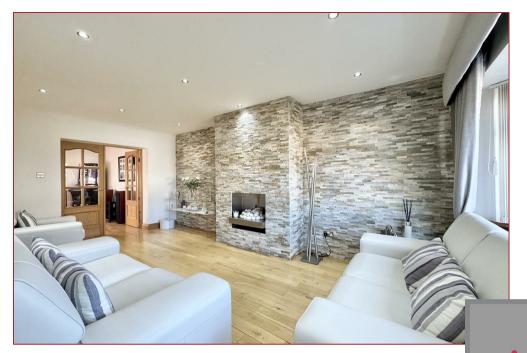

Upon entering, you are greeted by a bright and inviting entrance hall that sets the tone for the rest of the home. The ground floor features a generous living room, where large windows allow natural light to flood the room, creating a warm and welcoming atmosphere. This area flows seamlessly into a spacious, extended sitting room making it ideal for both everyday family life and entertaining guests. The kitchen itself is modern and provides plenty of storage and workspace with direct access to the separate utility room.