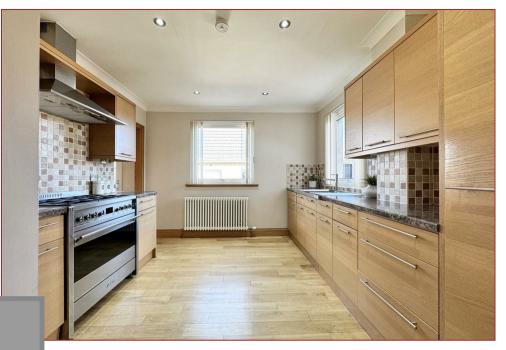

Upon entering, you are greeted by a bright and inviting entrance hall that sets the tone for the rest of the home. The ground floor features a generous living room, where large windows allow natural light to flood the room, creating a warm and welcoming atmosphere. This area flows seamlessly into a spacious, extended sitting room making it ideal for both everyday family life and entertaining guests. The kitchen itself is modern and provides plenty of storage and workspace with direct access to the separate utility room.