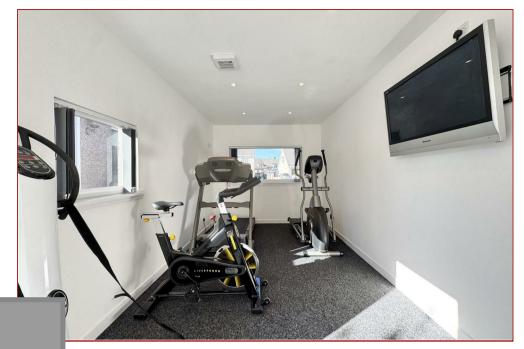

Outside, the rear garden is private and features patio area and decking ideal for al fresco dining, as well as a well-maintained lawn and driveway to the front. The property also benefits from a converted garage currently being utilised as gym.