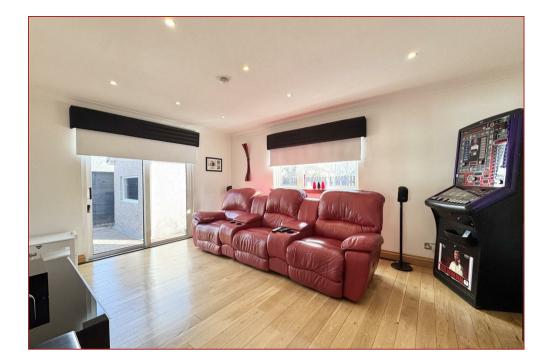

Upon entering, you are greeted by a bright and inviting entrance hall that sets the tone for the rest of the home. The ground floor features a generous living room, where large windows allow natural light to flood the room, creating a warm and welcoming atmosphere. This area flows seamlessly into a spacious, extended sitting room making it ideal for both everyday family life and entertaining guests. The kitchen itself is modern and provides plenty of storage and workspace with direct access to the separate utility room.