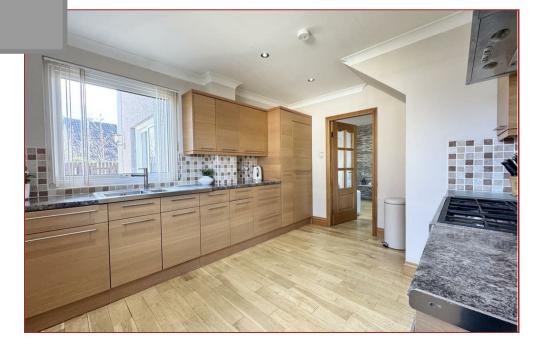

Upon entering, you are greeted by a bright and inviting entrance hall that sets the tone for the rest of the home. The ground floor features a generous living room, where large windows allow natural light to flood the room, creating a warm and welcoming atmosphere. This area flows seamlessly into a spacious, extended sitting room making it ideal for both everyday family life and entertaining guests. The kitchen itself is modern and provides plenty of storage and workspace with direct access to the separate utility room.