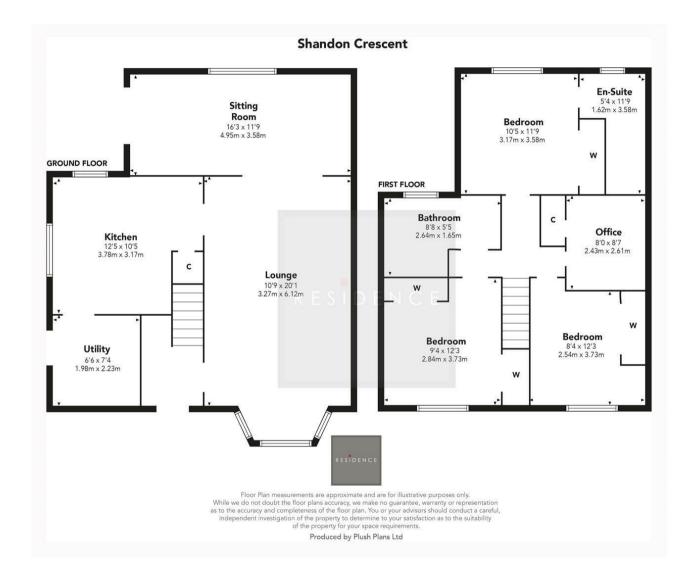

Upon entering, you are greeted by a bright and inviting entrance hall that sets the tone for the rest of the home. The ground floor features a generous living room, where large windows allow natural light to flood the room, creating a warm and welcoming atmosphere. This area flows seamlessly into a spacious, extended sitting room making it ideal for both everyday family life and entertaining guests. The kitchen itself is modern and provides plenty of storage and workspace with direct access to the separate utility room.

Upstairs, the property features three well-proportioned bedrooms, The principal bedroom is particularly spacious and benefits from built-in wardrobes and access an en-suite shower room. The remaining bedrooms are equally well-sized, making them ideal for children or guests. The family bathroom on this level is tastefully designed, with contemporary fittings, including a bath, wash hand basin and wc.

1248.00 sq ft | EER = C

RESIDENCE

We believe these details to be accurate; however, they do not form any part of a contract. Fixtures and fittings are not included unless specified in the enclosed. Photographs are for general information and it must not be inferred that any item is included for sale with the property. All distances and measurements are approximate. Floorplans may not be to scale and are for illustration purposes only.