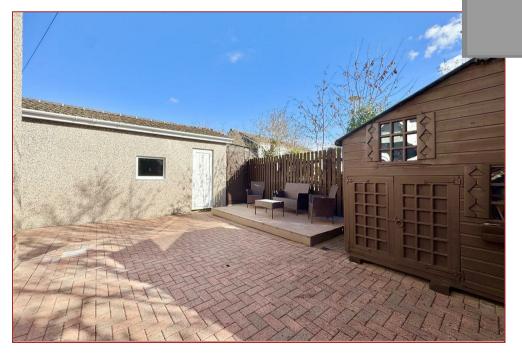

Outside, the rear garden is private and features patio area and decking ideal for al fresco dining, as well as a well-maintained lawn and driveway to the front. The property also benefits from a converted garage currently being utilised as gym.