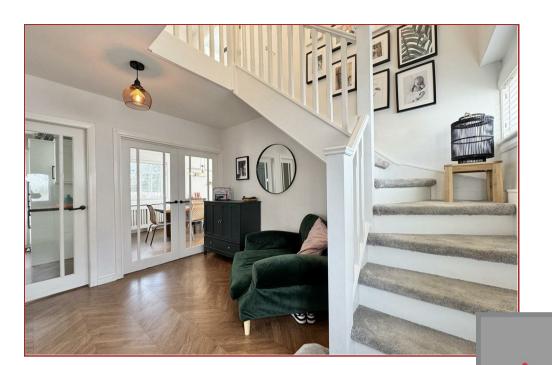

Offering bright, airy and well-proportioned rooms, this family home in full comprises a reception hall, an impressive sized lounge/dining room, a breakfasting sized kitchen, a WC, four well proportioned bedrooms and lovely family bathroom.

The floor plan shall provide you with a detailed layout of this well laid-out and comfortable home. However, we recommend viewing it to appreciate the convenient setting that's on offer.

The front of the property is laid to lawn, whilst the enclosed rear garden has a patio and chipped areas. There is a large driveway to the side leading to a detached garage.