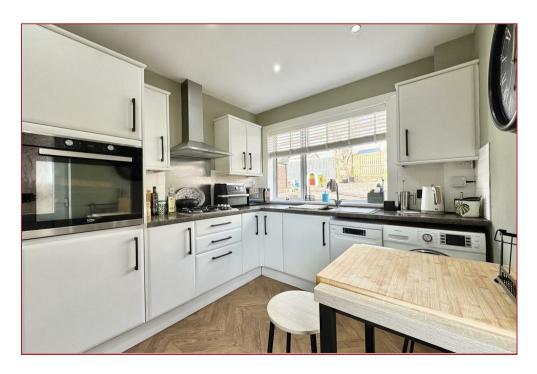

Offering bright, airy and well-proportioned rooms, this family home in full comprises a reception hall, an impressive sized lounge/dining room, a breakfasting sized kitchen, a WC, four well proportioned bedrooms and lovely family bathroom.