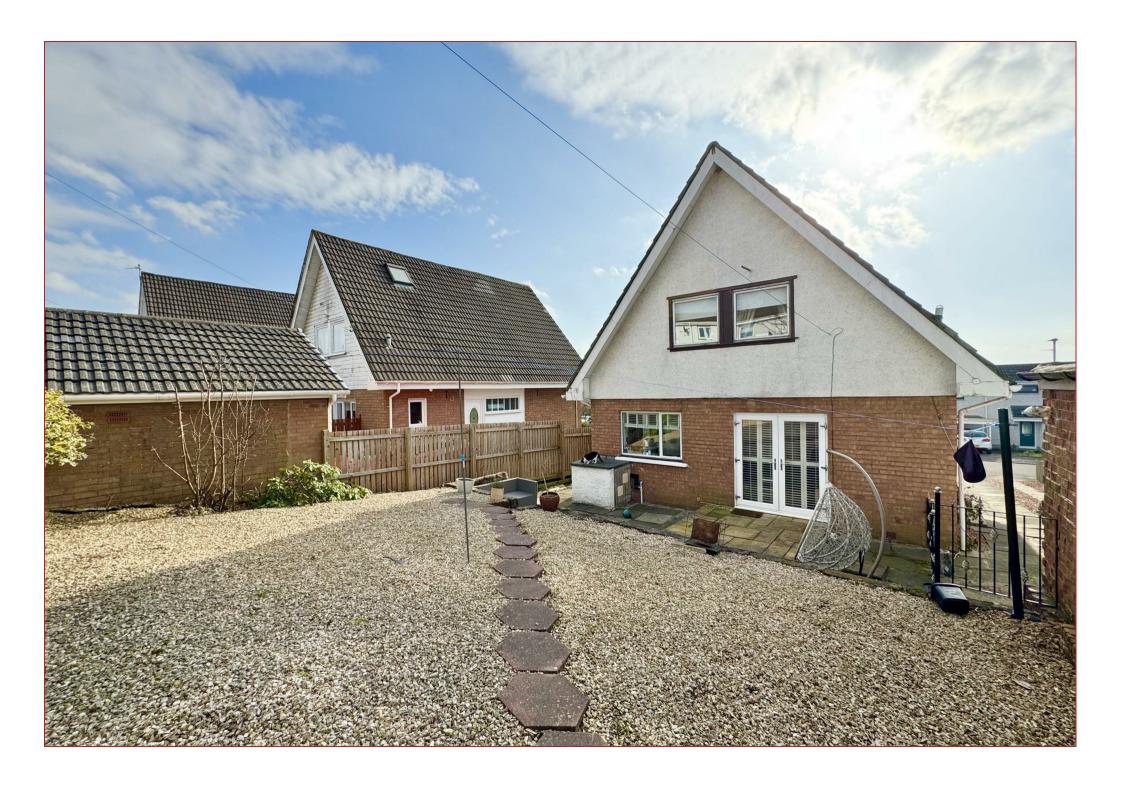

The floor plan shall provide you with a detailed layout of this well laid-out and comfortable home. However, we recommend viewing it to appreciate the convenient setting that's on offer.

The front of the property is laid to lawn, whilst the enclosed rear garden has a patio and chipped areas. There is a large driveway to the side leading to a detached garage.