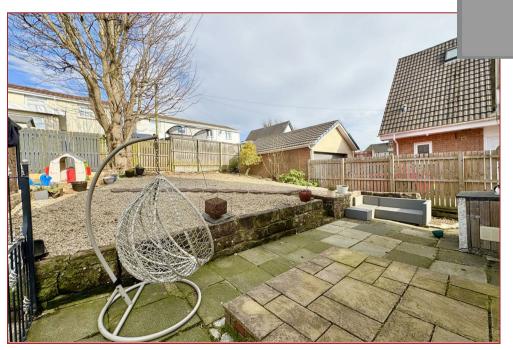

The floor plan shall provide you with a detailed layout of this well laid-out and comfortable home. However, we recommend viewing it to appreciate the convenient setting that's on offer.

The front of the property is laid to lawn, whilst the enclosed rear garden has a patio and chipped areas. There is a large driveway to the side leading to a detached garage.