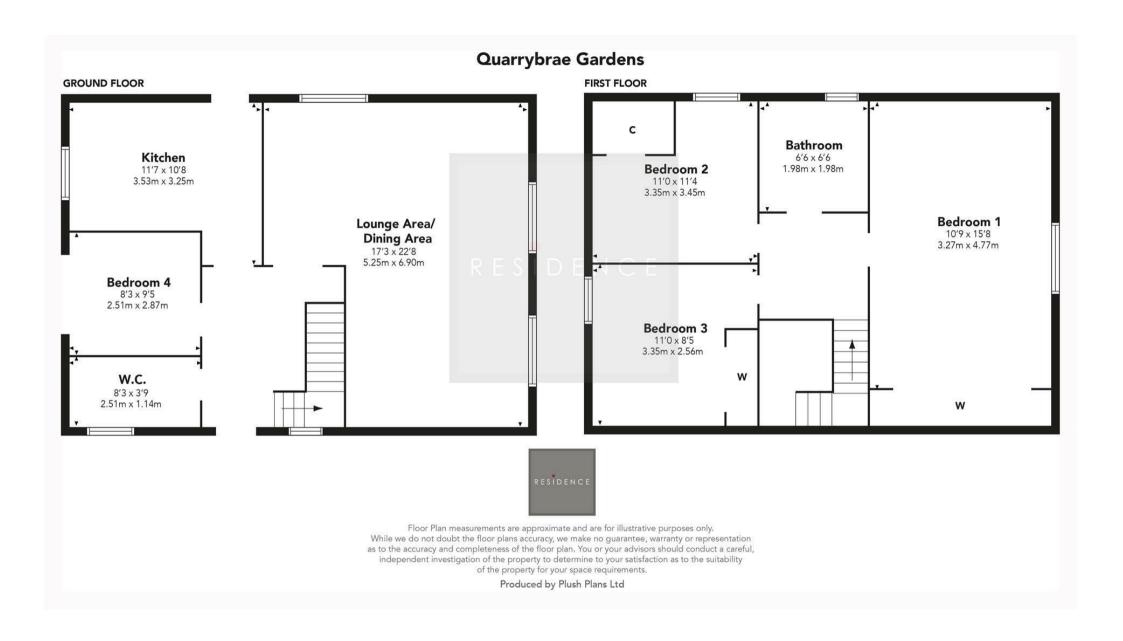

Offering bright, airy and well-proportioned rooms, this family home in full comprises a reception hall, an impressive sized lounge/dining room, a breakfasting sized kitchen, a WC, four well proportioned bedrooms and lovely family bathroom.

The floor plan shall provide you with a detailed layout of this well laid-out and comfortable home. However, we recommend viewing it to appreciate the convenient setting that's on offer.

The front of the property is laid to lawn, whilst the enclosed rear garden has a patio and chipped areas. There is a large driveway to the side leading to a detached garage.