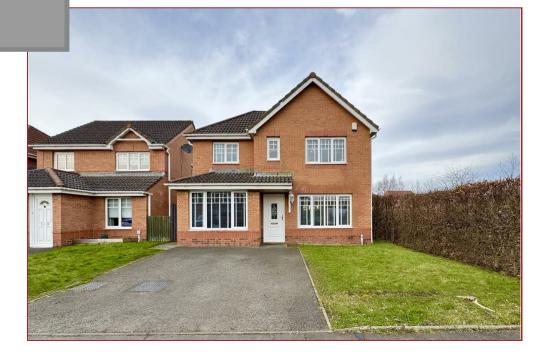

## 3 Bedrooms | 2 Public Rooms | 2 Bathrooms

This immaculate, modern and spacious four-bedroom detached villa is positioned perfectly at the start of the development.

The rooms are fabulously decorated throughout and finished with a mixture of quality floor coverings, whilst additional features include gas central heating, double glazing and a modern family bathroom. The modern kitchen incorporates a range of integrated appliances.

To the front of the property is a driveway suitable for two cars, whilst the enclosed and private rear garden has a decking area and artificial lawn.

Redpath Drive is located within the Westburn area of Cambuslang and is well placed for schooling and public transport facilities. Cambuslang is a very popular suburb of Glasgow and provides excellent transport links into the city centre by bus or train from nearby Newton train station, or if traveling by car, the M74 and M8 motorways provide great links to Glasgow and the surrounding towns. There is a good variety of shops nearby with many popular high street names being represented, whilst primary and secondary schooling is close by. The surrounding towns/villages include Uddingston, East Kilbride, Hamilton and Rutherglen, providing a more comprehensive range of shops and excellent sporting and leisure facilities.