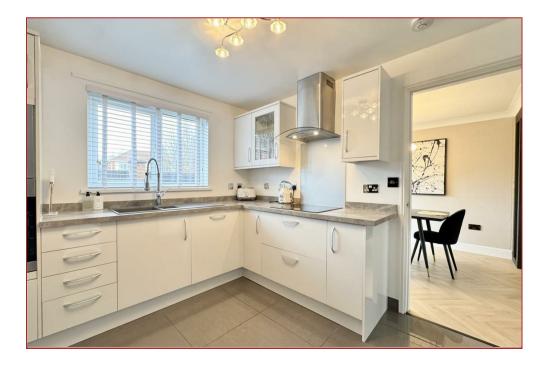

## 3 Bedrooms | 2 Public Rooms | 2 Bathrooms

This immaculate, modern and spacious four-bedroom detached villa is positioned perfectly at the start of the development.

The rooms are fabulously decorated throughout and finished with a mixture of quality floor coverings, whilst additional features include gas central heating, double glazing and a modern family bathroom. The modern kitchen incorporates a range of integrated appliances.

Beyond the modest frontage, the accommodation comprises a welcoming reception hallway, a cloakroom WC, a lounge, dining area to rear, a modern fitted kitchen, a separate utility room, a garage conversion which would be bedroom four but is currently being utilised as a cinema room/sitting room, three bedrooms on the upper level, a dressing area, a principal en-suite shower room and a family bathroom.