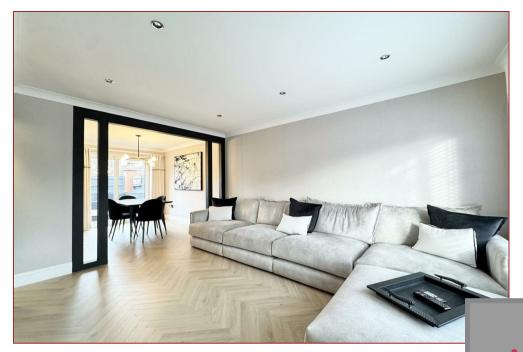

Beyond the modest frontage, the accommodation comprises a welcoming reception hallway, a cloakroom WC, a lounge, dining area to rear, a modern fitted kitchen, a separate utility room, a garage conversion which would be bedroom four but is currently being utilised as a cinema room/sitting room, three bedrooms on the upper level, a dressing area, a principal en-suite shower room and a family bathroom.