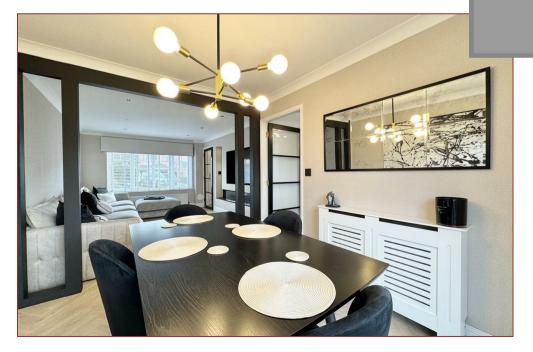

## 3 Bedrooms | 2 Public Rooms | 2 Bathrooms

This immaculate, modern and spacious four-bedroom detached villa is positioned perfectly at the start of the development.

The rooms are fabulously decorated throughout and finished with a mixture of quality floor coverings, whilst additional features include gas central heating, double glazing and a modern family bathroom. The modern kitchen incorporates a range of integrated appliances.

Beyond the modest frontage, the accommodation comprises a welcoming reception hallway, a cloakroom WC, a lounge, dining area to rear, a modern fitted kitchen, a separate utility room, a garage conversion which would be bedroom four but is currently being utilised as a cinema room/sitting room, three bedrooms on the upper level, a dressing area, a principal en-suite shower room and a family bathroom.