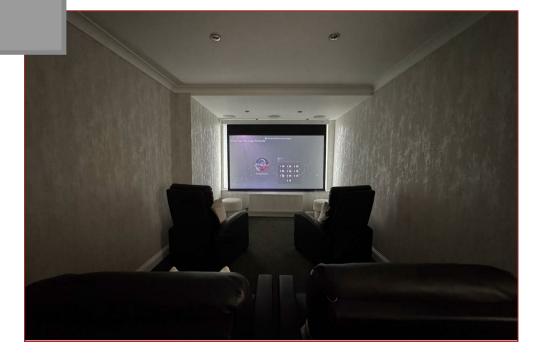

Beyond the modest frontage, the accommodation comprises a welcoming reception hallway, a cloakroom WC, a lounge, dining area to rear, a modern fitted kitchen, a separate utility room, a garage conversion which would be bedroom four but is currently being utilised as a cinema room/sitting room, three bedrooms on the upper level, a dressing area, a principal en-suite shower room and a family bathroom.