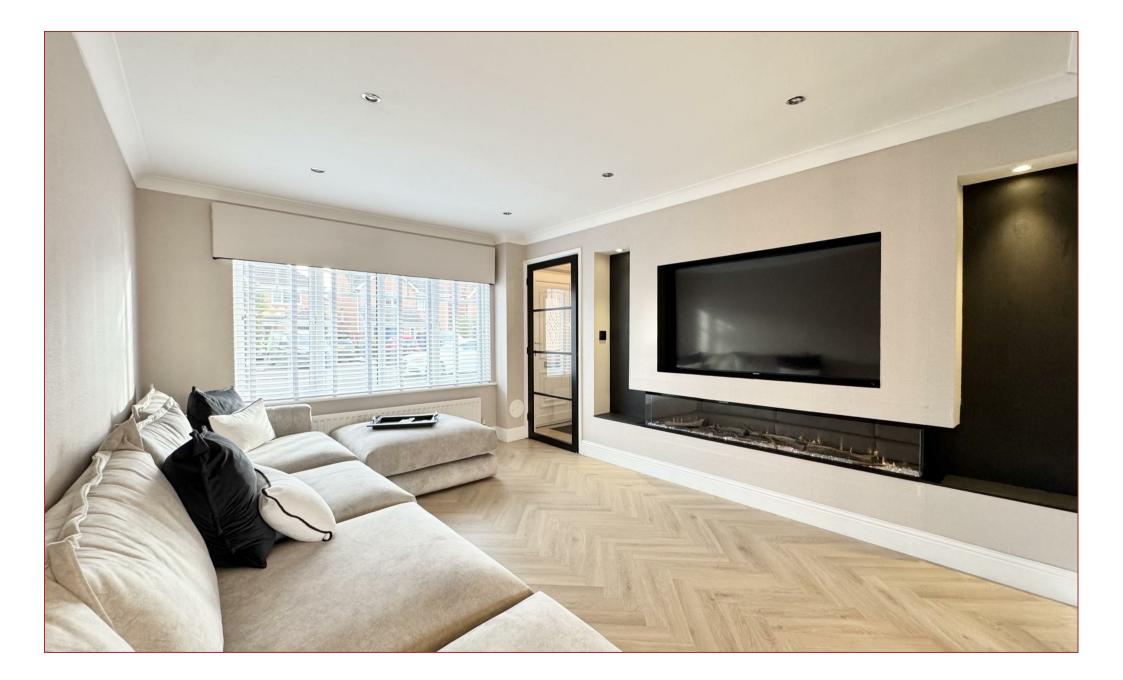

Beyond the modest frontage, the accommodation comprises a welcoming reception hallway, a cloakroom WC, a lounge, dining area to rear, a modern fitted kitchen, a separate utility room, a garage conversion which would be bedroom four but is currently being utilised as a cinema room/sitting room, three bedrooms on the upper level, a dressing area, a principal en-suite shower room and a family bathroom.