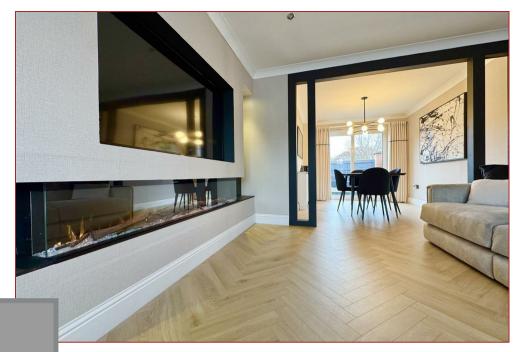

Beyond the modest frontage, the accommodation comprises a welcoming reception hallway, a cloakroom WC, a lounge, dining area to rear, a modern fitted kitchen, a separate utility room, a garage conversion which would be bedroom four but is currently being utilised as a cinema room/sitting room, three bedrooms on the upper level, a dressing area, a principal en-suite shower room and a family bathroom.