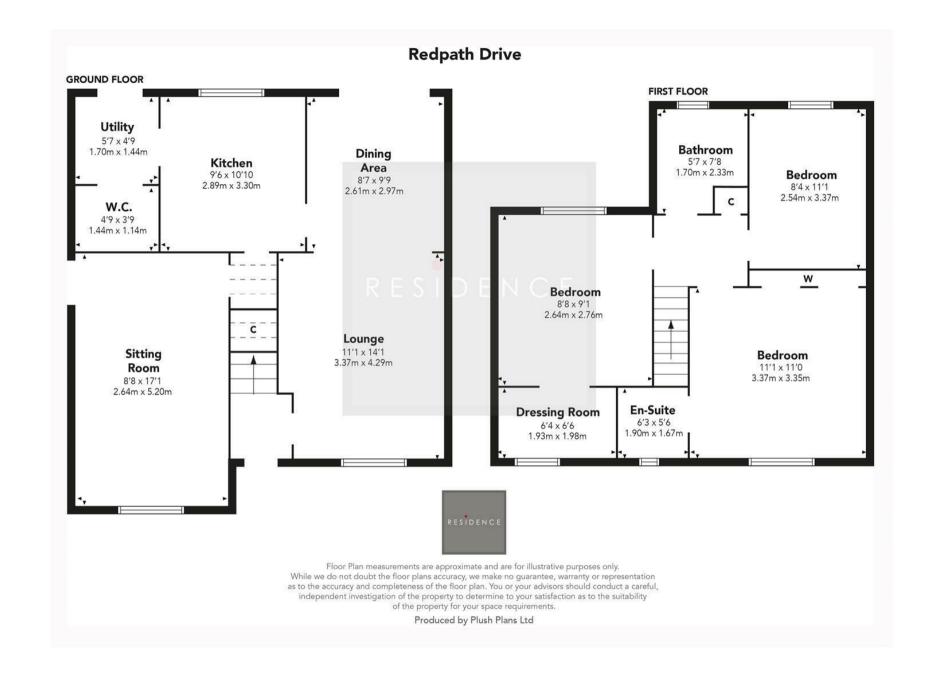

Beyond the modest frontage, the accommodation comprises a welcoming reception hallway, a cloakroom WC, a lounge, dining area to rear, a modern fitted kitchen, a separate utility room, a garage conversion which would be bedroom four but is currently being utilised as a cinema room/sitting room, three bedrooms on the upper level, a dressing area, a principal en-suite shower room and a family bathroom.