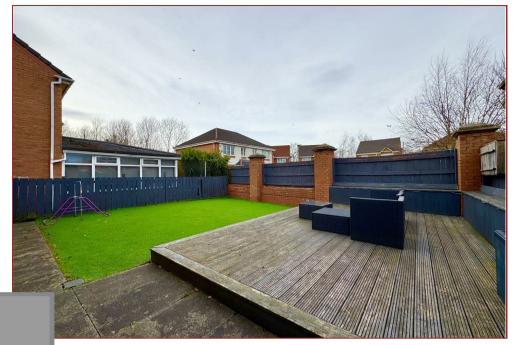

To the front of the property is a driveway suitable for two cars, whilst the enclosed and private rear garden has a decking area and artificial lawn.

Redpath Drive is located within the Westburn area of Cambuslang and is well placed for schooling and public transport facilities. Cambuslang is a very popular suburb of Glasgow and provides excellent transport links into the city centre by bus or train from nearby Newton train station, or if traveling by car, the M74 and M8 motorways provide great links to Glasgow and the surrounding towns. There is a good variety of shops nearby with many popular high street names being represented, whilst primary and secondary schooling is close by. The surrounding towns/villages include Uddingston, East Kilbride, Hamilton and Rutherglen, providing a more comprehensive range of shops and excellent sporting and leisure facilities.