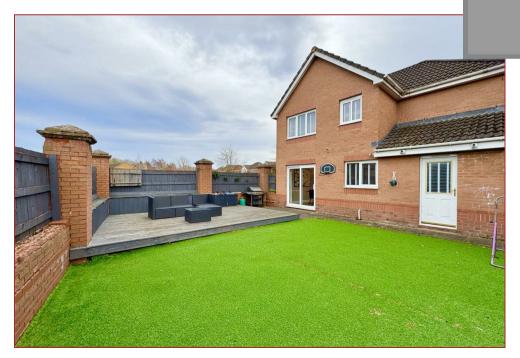

To the front of the property is a driveway suitable for two cars, whilst the enclosed and private rear garden has a decking area and artificial lawn.

Redpath Drive is located within the Westburn area of Cambuslang and is well placed for schooling and public transport facilities. Cambuslang is a very popular suburb of Glasgow and provides excellent transport links into the city centre by bus or train from nearby Newton train station, or if traveling by car, the M74 and M8 motorways provide great links to Glasgow and the surrounding towns. There is a good variety of shops nearby with many popular high street names being represented, whilst primary and secondary schooling is close by. The surrounding towns/villages include Uddingston, East Kilbride, Hamilton and Rutherglen, providing a more comprehensive range of shops and excellent sporting and leisure facilities.