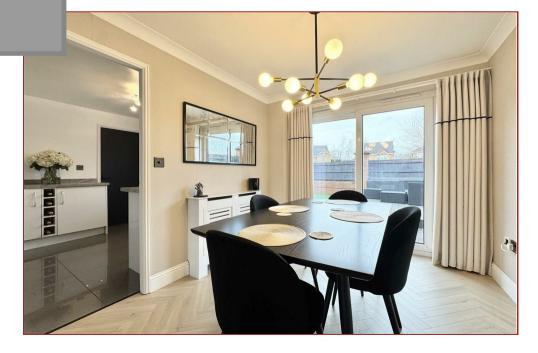

## 3 Bedrooms | 2 Public Rooms | 2 Bathrooms

This immaculate, modern and spacious four-bedroom detached villa is positioned perfectly at the start of the development.

The rooms are fabulously decorated throughout and finished with a mixture of quality floor coverings, whilst additional features include gas central heating, double glazing and a modern family bathroom. The modern kitchen incorporates a range of integrated appliances.

Beyond the modest frontage, the accommodation comprises a welcoming reception hallway, a cloakroom WC, a lounge, dining area to rear, a modern fitted kitchen, a separate utility room, a garage conversion which would be bedroom four but is currently being utilised as a cinema room/sitting room, three bedrooms on the upper level, a dressing area, a principal en-suite shower room and a family bathroom.