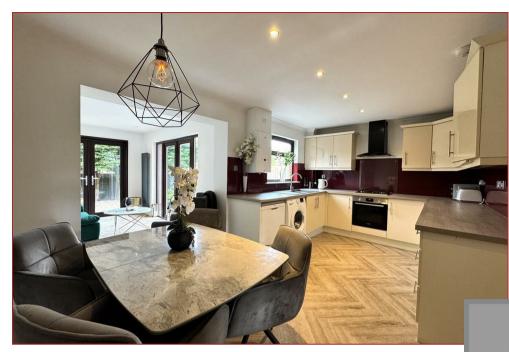

The property is finished with fresh, neutral tones throughtout and offers a spacious and well-equipped dining kitchen that is bright and airy with open plan arrangement to the garden room which in turn gives access to the well maintained rear gardens. All the rooms are neutrally decorated and finished with a mixture of quality floor coverings. Features include gas central heating and double glazing.

The floor plan shall provide you with a detailed layout of this comfortable and well laid out home which comprises reception hall, large bright lounge, spacious dining kitchen, garden room, cloakroom WC, three bedrooms and a family shower room.