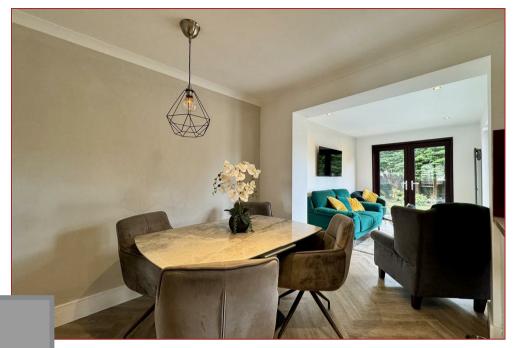

The property is finished with fresh, neutral tones throughtout and offers a spacious and well-equipped dining kitchen that is bright and airy with open plan arrangement to the garden room which in turn gives access to the well maintained rear gardens. All the rooms are neutrally decorated and finished with a mixture of quality floor coverings. Features include gas central heating and double glazing.

The floor plan shall provide you with a detailed layout of this comfortable and well laid out home which comprises reception hall, large bright lounge, spacious dining kitchen, garden room, cloakroom WC, three bedrooms and a family shower room.