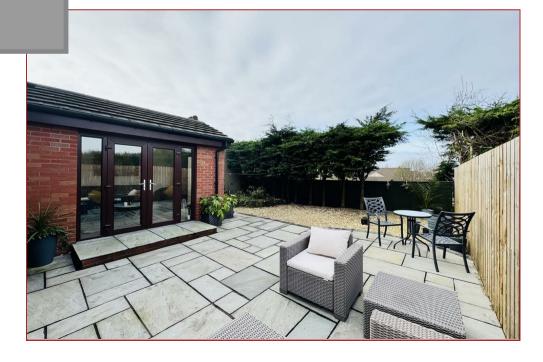

To the front of the property is a monobloc driveway, whilst the enclosed rear garden contains a sandstone patio, shrubs and trees. There is also a great size garage at the side of the property.

Margaret Place is conveniently placed for commuting with access to the M74 and M8 motorways whilst there is regular bus and train links to the surrounding towns and cities. Bellshill town centre is a short drive away whilst the nearby village of Uddingston is highly regarded for its excellent main street where you can find the majority of every day shopping needs. There is a great choice of restaurants, bistros and pubs, with many more found in nearby Motherwell and Hamilton town centres. The property is located within popular school catchments whilst sports facilities are in abundance and include golf courses, swimming pools, gyms and country parks with picturesque walks.