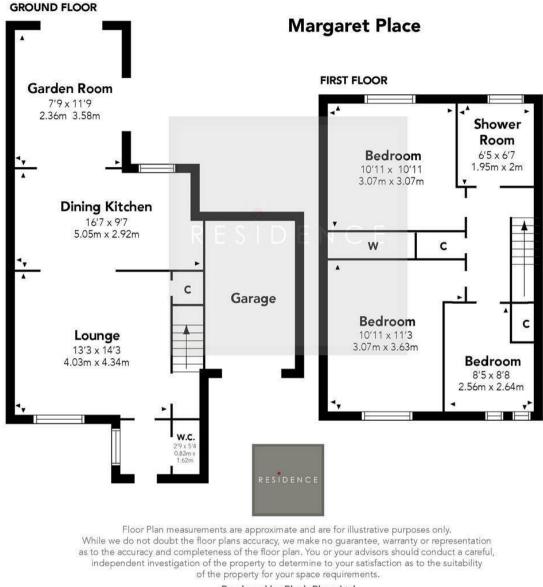

The floor plan shall provide you with a detailed layout of this comfortable and well laid out home which comprises reception hall, large bright lounge, spacious dining kitchen, garden room, cloakroom WC, three bedrooms and a family shower room.

947.00 sq ft | EER = D

RESIDENCE

Produced by Plush Plans Ltd

We believe these details to be accurate; however, they do not form any part of a contract. Fixtures and fittings are not included unless specified in the enclosed. Photographs are for general information and it must not be inferred that any item is included for sale with the property. All distances and measurements are approximate. Floorplans may not be to scale and are for illustration purposes only.