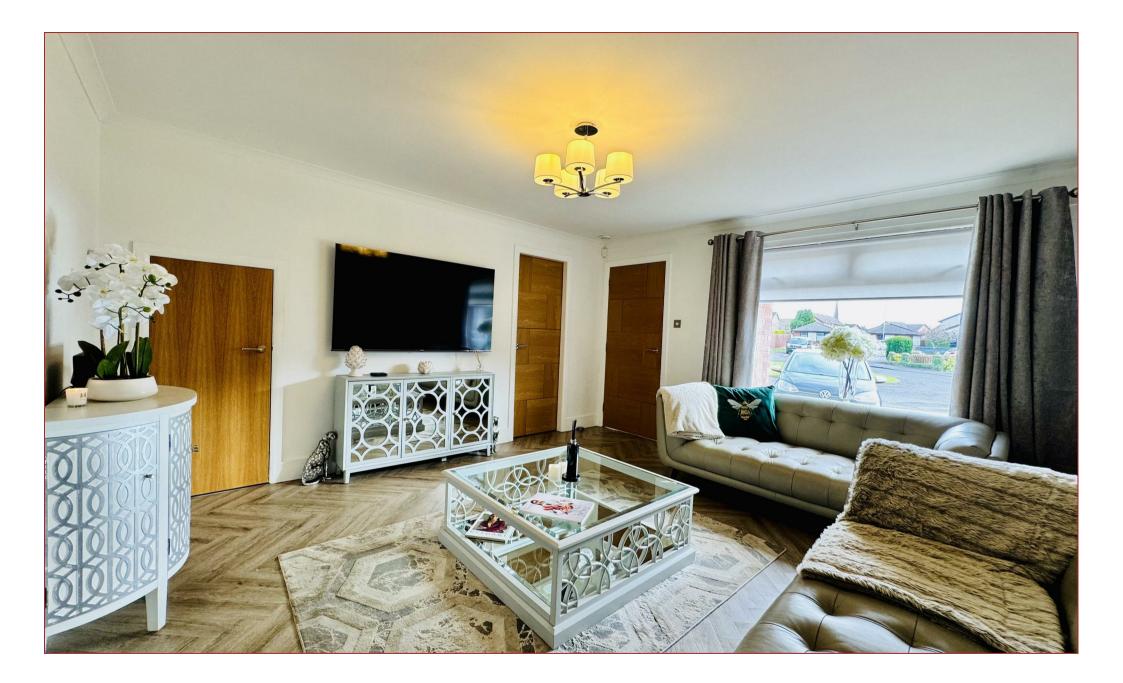

The property is finished with fresh, neutral tones throughtout and offers a spacious and well-equipped dining kitchen that is bright and airy with open plan arrangement to the garden room which in turn gives access to the well maintained rear gardens. All the rooms are neutrally decorated and finished with a mixture of quality floor coverings. Features include gas central heating and double glazing.

The floor plan shall provide you with a detailed layout of this comfortable and well laid out home which comprises reception hall, large bright lounge, spacious dining kitchen, garden room, cloakroom WC, three bedrooms and a family shower room.