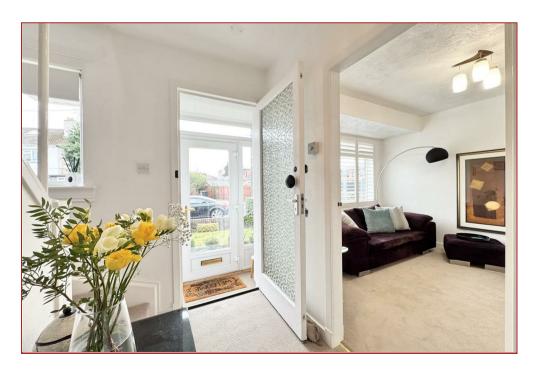

Offering bright and airy rooms, the accommodation comprises a reception hallway, a sizeable lounge with a feature fireplace surround and access to the garden room extension via the double shutter doors, a kitchen, a modern family bathroom, two double bedrooms and a floored and lined attic space currently being utilised as an office.