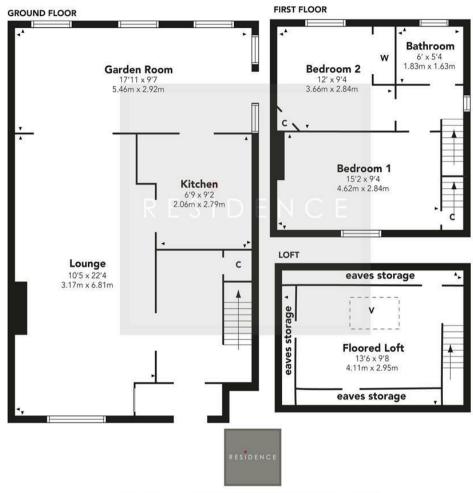

Offering bright and airy rooms, the accommodation comprises a reception hallway, a sizeable lounge with a feature fireplace surround and access to the garden room extension via the double shutter doors, a kitchen, a modern family bathroom, two double bedrooms and a floored and lined attic space currently being utilised as an office.

The floor plan shall provide you with a detailed layout of this well laid-out and comfortable home. However, we recommend viewing to appreciate the quality of finishing, the layout and the setting that's on offer.

## **Priory Drive**

Floor Plan measurements are approximate and are for illustrative purposes only.

While we do not doubt the floor plans accuracy, we make no guarantee, warranty or representation as to the accuracy and completeness of the floor plan. You or your advisors should conduct a careful, independent investigation of the property to determine to your satisfaction as to the suitability of the property for your space requirements.