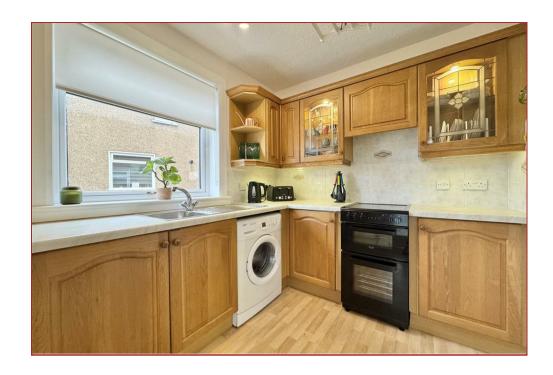

Offering bright and airy rooms, the accommodation comprises a reception hallway, a sizeable lounge with a feature fireplace surround and access to the garden room extension via the double shutter doors, a kitchen, a modern family bathroom, two double bedrooms and a floored and lined attic space currently being utilised as an office.