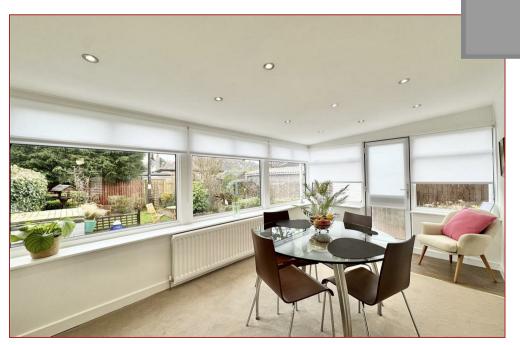

The property has been well maintained and extended to incorporate a large garden room to the rear. The property features gas central heating and double glazing. The rooms are neutrally decorated and contain a mixture of quality floor coverings.

Offering bright and airy rooms, the accommodation comprises a reception hallway, a sizeable lounge with a feature fireplace surround and access to the garden room extension via the double shutter doors, a kitchen, a modern family bathroom, two double bedrooms and a floored and lined attic space currently being utilised as an office.