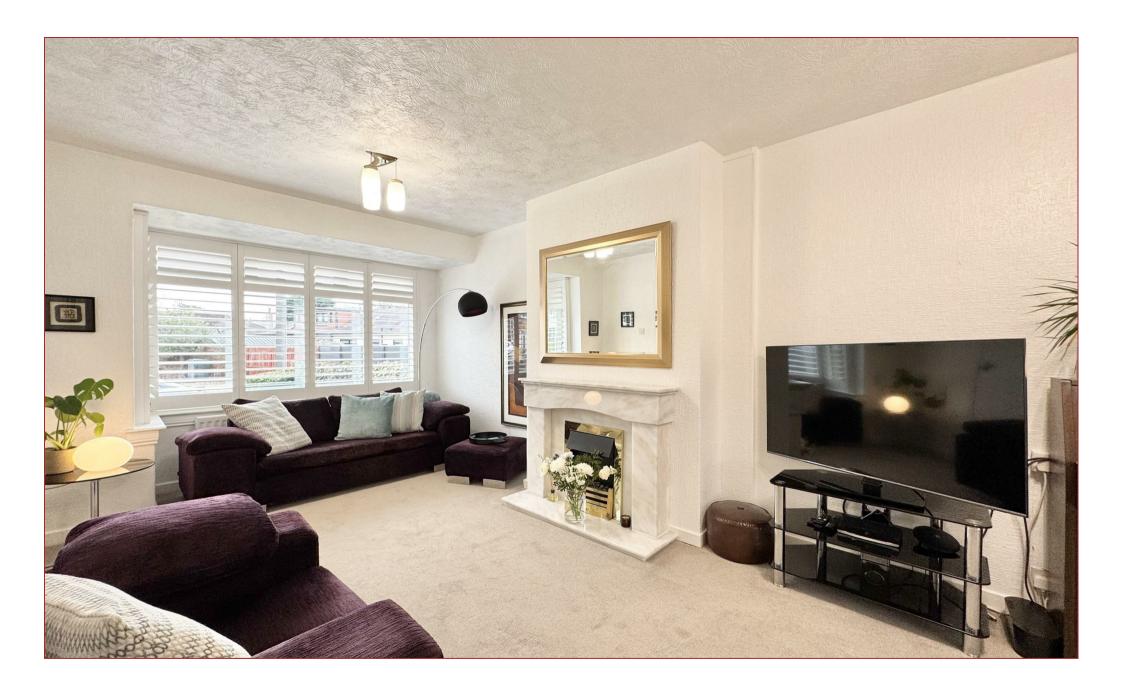

Offering bright and airy rooms, the accommodation comprises a reception hallway, a sizeable lounge with a feature fireplace surround and access to the garden room extension via the double shutter doors, a kitchen, a modern family bathroom, two double bedrooms and a floored and lined attic space currently being utilised as an office.