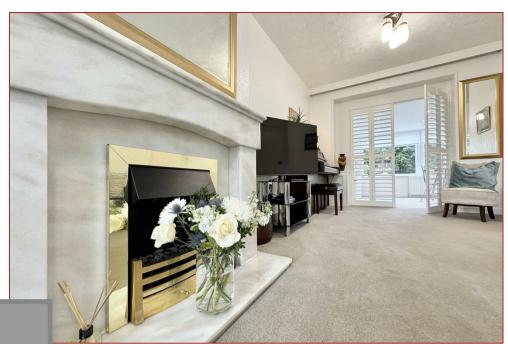

Offering bright and airy rooms, the accommodation comprises a reception hallway, a sizeable lounge with a feature fireplace surround and access to the garden room extension via the double shutter doors, a kitchen, a modern family bathroom, two double bedrooms and a floored and lined attic space currently being utilised as an office.