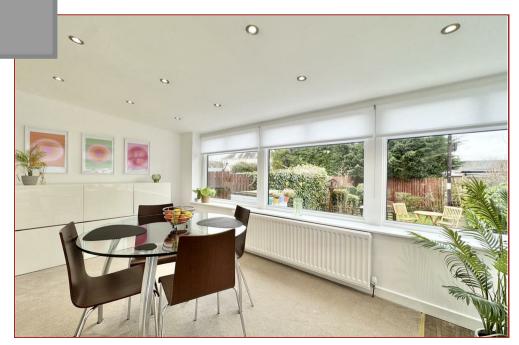

The property has been well maintained and extended to incorporate a large garden room to the rear. The property features gas central heating and double glazing. The rooms are neutrally decorated and contain a mixture of quality floor coverings.

Offering bright and airy rooms, the accommodation comprises a reception hallway, a sizeable lounge with a feature fireplace surround and access to the garden room extension via the double shutter doors, a kitchen, a modern family bathroom, two double bedrooms and a floored and lined attic space currently being utilised as an office.