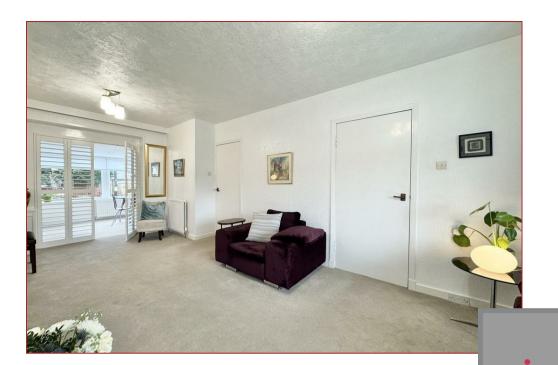

Offering bright and airy rooms, the accommodation comprises a reception hallway, a sizeable lounge with a feature fireplace surround and access to the garden room extension via the double shutter doors, a kitchen, a modern family bathroom, two double bedrooms and a floored and lined attic space currently being utilised as an office.