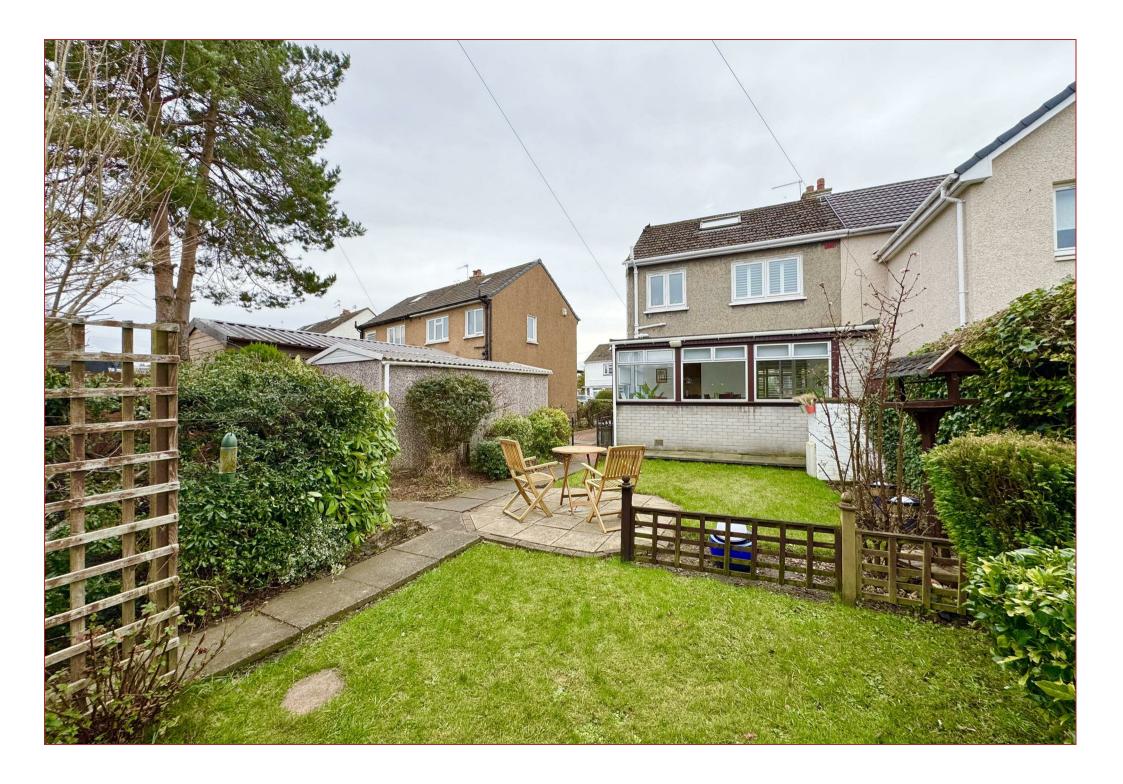

To the front of the house, the property has a lawn with a driveway leading to the detached garage. The sizeable rear garden has a lawn, shrubs and a patio area.

Priory Drive is located within the highly regarded Kylepark district of Uddingston village and is popular due to the convenience and location of the schools and shops. Uddingston is highly regarded for its excellent main street, where you can find the majority of everyday shopping needs. There is a great choice of restaurants, cafes and pubs. The property is located within a popular school catchment. For those commuting by public transport, there are regular bus and train services from Hamilton and Uddingston.