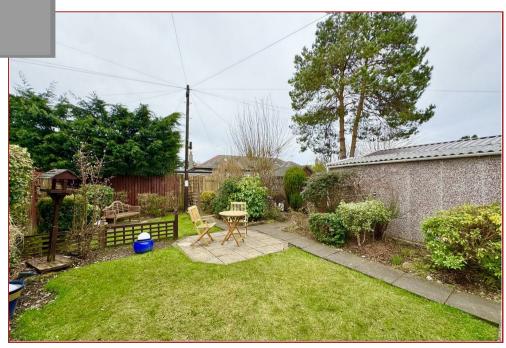

To the front of the house, the property has a lawn with a driveway leading to the detached garage. The sizeable rear garden has a lawn, shrubs and a patio area.

Priory Drive is located within the highly regarded Kylepark district of Uddingston village and is popular due to the convenience and location of the schools and shops. Uddingston is highly regarded for its excellent main street, where you can find the majority of everyday shopping needs. There is a great choice of restaurants, cafes and pubs. The property is located within a popular school catchment. For those commuting by public transport, there are regular bus and train services from Hamilton and Uddingston.