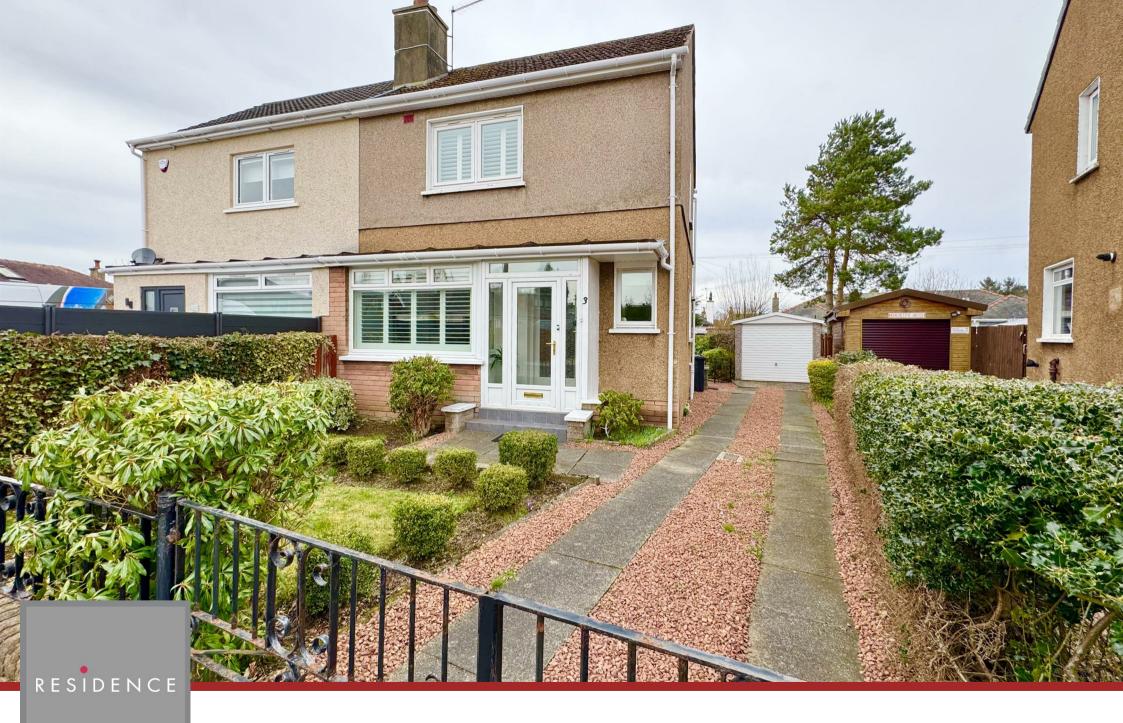

3 Priory Drive, Uddingston, G71 7DR

RESIDENCE

## 2 Bedrooms | 2 Public Rooms | 1 Bathrooms

This well proportioned two-bedroomed extended semi-detached villa is located within the highly desirable Kylepark district of Uddingston and is in wonderful condition throughout.

To the front of the house, the property has a lawn with a driveway leading to the detached garage. The sizeable rear garden has a lawn, shrubs and a patio area.

Priory Drive is located within the highly regarded Kylepark district of Uddingston village and is popular due to the convenience and location of the schools and shops. Uddingston is highly regarded for its excellent main street, where you can find the majority of everyday shopping needs. There is a great choice of restaurants, cafes and pubs. The property is located within a popular school catchment. For those commuting by public transport, there are regular bus and train services from Hamilton and Uddingston.