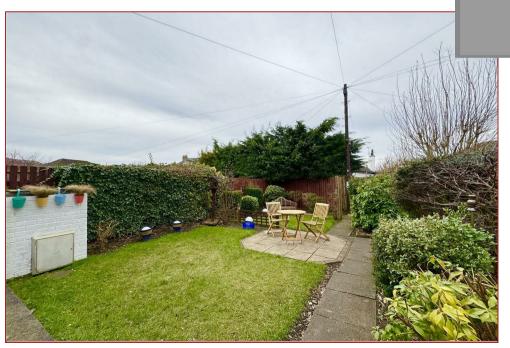

To the front of the house, the property has a lawn with a driveway leading to the detached garage. The sizeable rear garden has a lawn, shrubs and a patio area.

Priory Drive is located within the highly regarded Kylepark district of Uddingston village and is popular due to the convenience and location of the schools and shops. Uddingston is highly regarded for its excellent main street, where you can find the majority of everyday shopping needs. There is a great choice of restaurants, cafes and pubs. The property is located within a popular school catchment. For those commuting by public transport, there are regular bus and train services from Hamilton and Uddingston.