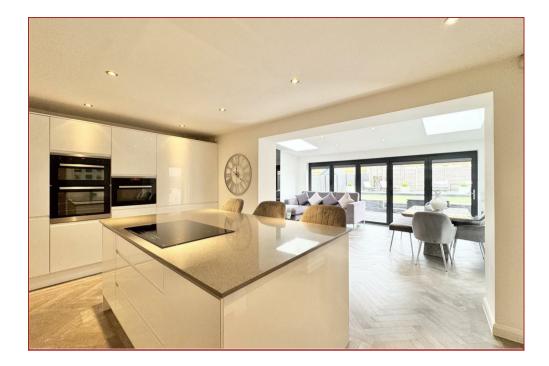

## 6 Bedrooms | 2 Public Rooms | 4 Bathrooms

This beautifully finished extended six-bedroom modern detached townhouse sits within an enviable development close to Airdrie Town Centre.

The property was built by David Wilson and is the largest, and only one of its type, within the development. This superb sized detached townhouse spread over three levels, has stylish bathrooms and en-suites, whilst the kitchen is finished with a range of integrated appliances and quartz worktops. The kitchen is open plan to a stunning extension garden room complete with bi-fold doors and skylight velux windows. Further features include gas central heating, double glazing, security alarm, kardean flooring and an integral garage.

The accommodation comprises a welcoming entrance hall, a bay windowed formal lounge, a large open plan kitchen with garden room extension, a separate utility room, a cloakroom WC, six bedrooms, two en-suites and a family bathroom.