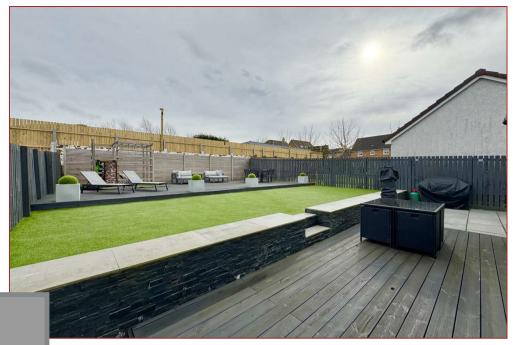

To the front of the property is a lawn and a two car driveway, which leads to an integral garage, whilst the enclosed private rear garden has been professionally landscaped with a large patio decking and artificial lawn.