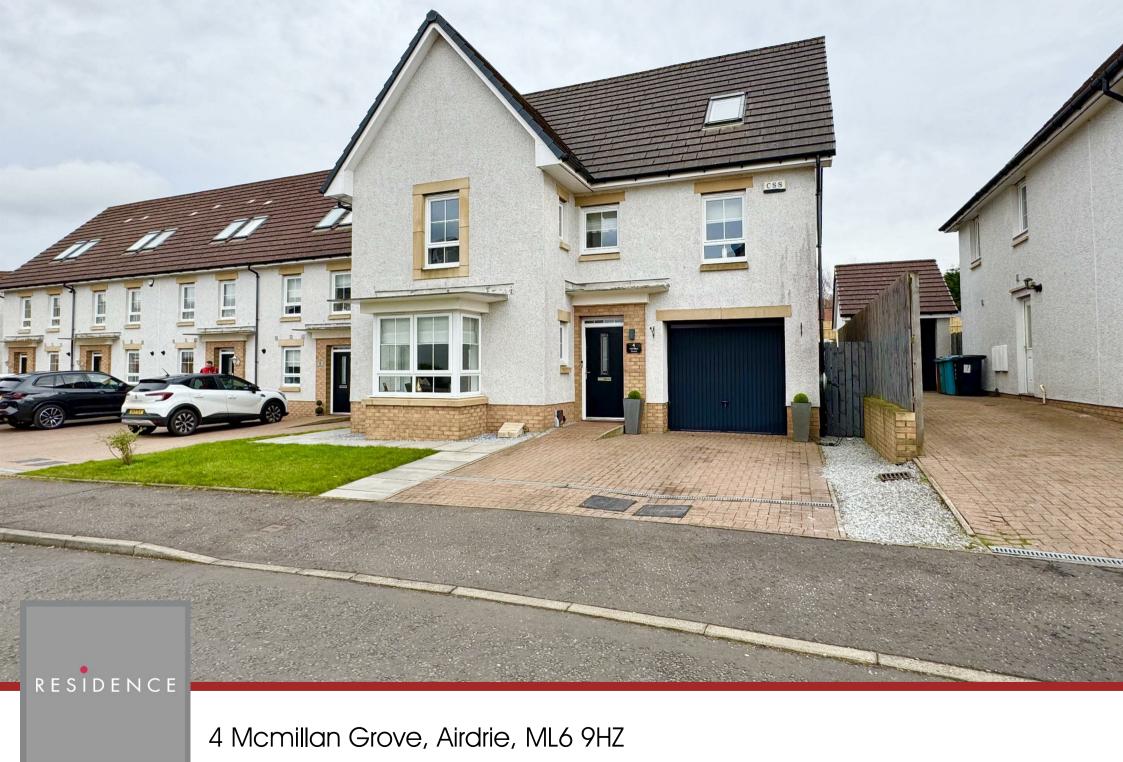

## 6 Bedrooms | 2 Public Rooms | 4 Bathrooms

This beautifully finished extended six-bedroom modern detached townhouse sits within an enviable development close to Airdrie Town Centre.

The property was built by David Wilson and is the largest, and only one of its type, within the development. This superb sized detached townhouse spread over three levels, has stylish bathrooms and en-suites, whilst the kitchen is finished with a range of integrated appliances and quartz worktops. The kitchen is open plan to a stunning extension garden room complete with bi-fold doors and skylight velux windows. Further features include gas central heating, double glazing, security alarm, kardean flooring and an integral garage.

To the front of the property is a lawn and a two car driveway, which leads to an integral garage, whilst the enclosed private rear garden has been professionally landscaped with a large patio decking and artificial lawn.