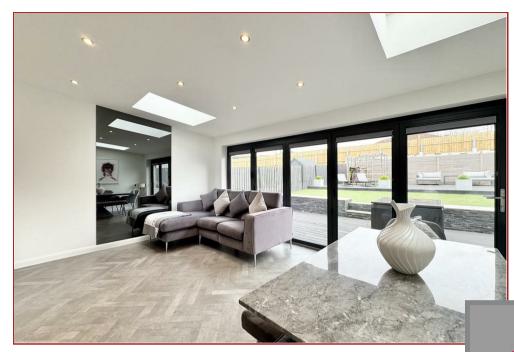

## 6 Bedrooms | 2 Public Rooms | 4 Bathrooms

This beautifully finished extended six-bedroom modern detached townhouse sits within an enviable development close to Airdrie Town Centre.

The property was built by David Wilson and is the largest, and only one of its type, within the development. This superb sized detached townhouse spread over three levels, has stylish bathrooms and en-suites, whilst the kitchen is finished with a range of integrated appliances and quartz worktops. The kitchen is open plan to a stunning extension garden room complete with bi-fold doors and skylight velux windows. Further features include gas central heating, double glazing, security alarm, kardean flooring and an integral garage.

The accommodation comprises a welcoming entrance hall, a bay windowed formal lounge, a large open plan kitchen with garden room extension, a separate utility room, a cloakroom WC, six bedrooms, two en-suites and a family bathroom.