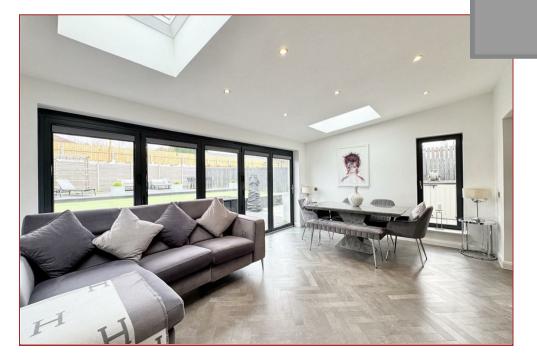

## 6 Bedrooms | 2 Public Rooms | 4 Bathrooms

This beautifully finished extended six-bedroom modern detached townhouse sits within an enviable development close to Airdrie Town Centre.

The property was built by David Wilson and is the largest, and only one of its type, within the development. This superb sized detached townhouse spread over three levels, has stylish bathrooms and en-suites, whilst the kitchen is finished with a range of integrated appliances and quartz worktops. The kitchen is open plan to a stunning extension garden room complete with bi-fold doors and skylight velux windows. Further features include gas central heating, double glazing, security alarm, kardean flooring and an integral garage.

The accommodation comprises a welcoming entrance hall, a bay windowed formal lounge, a large open plan kitchen with garden room extension, a separate utility room, a cloakroom WC, six bedrooms, two en-suites and a family bathroom.