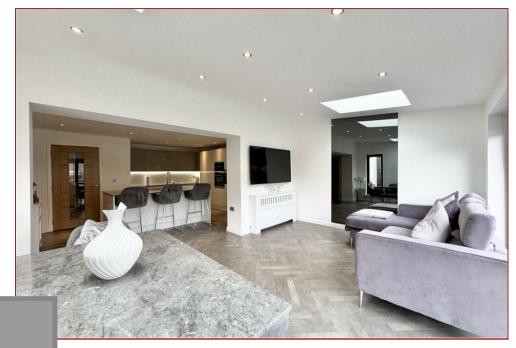

## 6 Bedrooms | 2 Public Rooms | 4 Bathrooms

This beautifully finished extended six-bedroom modern detached townhouse sits within an enviable development close to Airdrie Town Centre.

The property was built by David Wilson and is the largest, and only one of its type, within the development. This superb sized detached townhouse spread over three levels, has stylish bathrooms and en-suites, whilst the kitchen is finished with a range of integrated appliances and quartz worktops. The kitchen is open plan to a stunning extension garden room complete with bi-fold doors and skylight velux windows. Further features include gas central heating, double glazing, security alarm, kardean flooring and an integral garage.

The accommodation comprises a welcoming entrance hall, a bay windowed formal lounge, a large open plan kitchen with garden room extension, a separate utility room, a cloakroom WC, six bedrooms, two en-suites and a family bathroom.