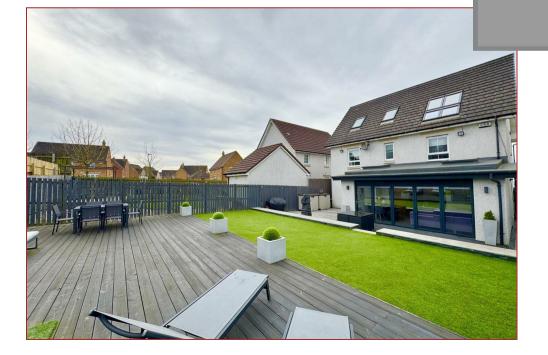

To the front of the property is a lawn and a two car driveway, which leads to an integral garage, whilst the enclosed private rear garden has been professionally landscaped with a large patio decking and artificial lawn.