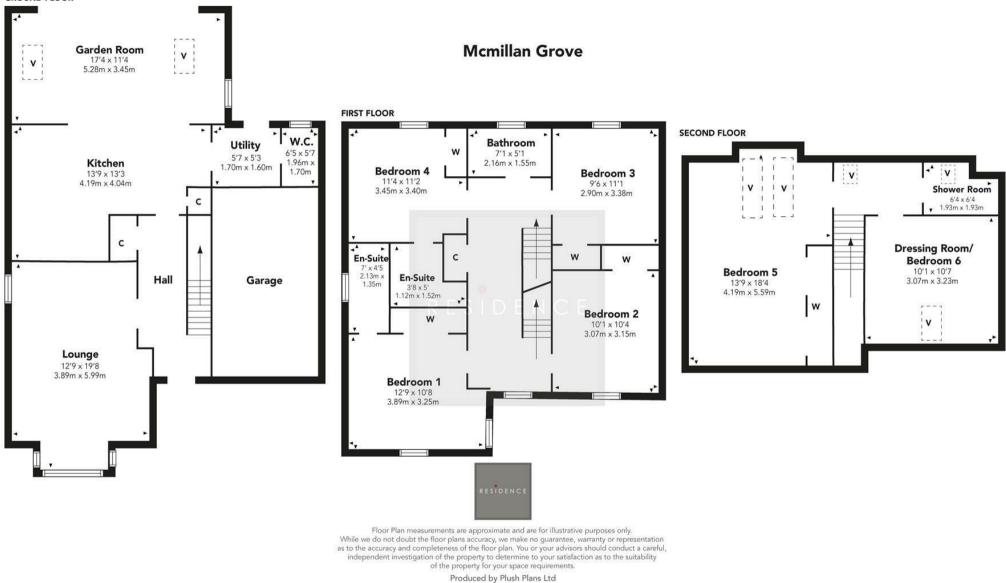

## 6 Bedrooms | 2 Public Rooms | 4 Bathrooms

This beautifully finished extended six-bedroom modern detached townhouse sits within an enviable development close to Airdrie Town Centre.

The property was built by David Wilson and is the largest, and only one of its type, within the development. This superb sized detached townhouse spread over three levels, has stylish bathrooms and en-suites, whilst the kitchen is finished with a range of integrated appliances and quartz worktops. The kitchen is open plan to a stunning extension garden room complete with bi-fold doors and skylight velux windows. Further features include gas central heating, double glazing, security alarm, kardean flooring and an integral garage.

The accommodation comprises a welcoming entrance hall, a bay windowed formal lounge, a large open plan kitchen with garden room extension, a separate utility room, a cloakroom WC, six bedrooms, two en-suites and a family bathroom.

2109.00 sq ft | EER = B

We believe these details to be accurate; however, they do not form any part of a contract. Fixtures and fittings are not included unless specified in the enclosed. Photographs are for general information and it must not be inferred that any item is included for sale with the property. All distances and measurements are approximate. Floorplans may not be to scale and are for illustration purposes only.