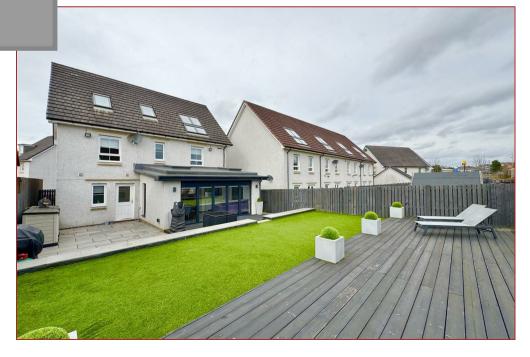

To the front of the property is a lawn and a two car driveway, which leads to an integral garage, whilst the enclosed private rear garden has been professionally landscaped with a large patio decking and artificial lawn.