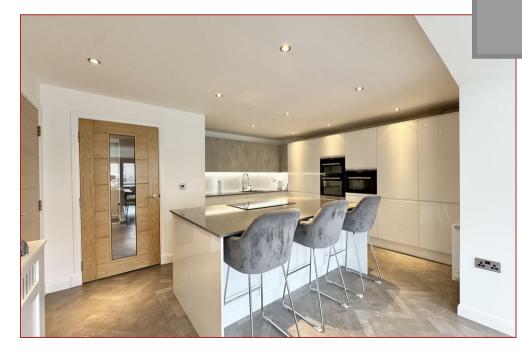

## 6 Bedrooms | 2 Public Rooms | 4 Bathrooms

This beautifully finished extended six-bedroom modern detached townhouse sits within an enviable development close to Airdrie Town Centre.

The property was built by David Wilson and is the largest, and only one of its type, within the development. This superb sized detached townhouse spread over three levels, has stylish bathrooms and en-suites, whilst the kitchen is finished with a range of integrated appliances and quartz worktops. The kitchen is open plan to a stunning extension garden room complete with bi-fold doors and skylight velux windows. Further features include gas central heating, double glazing, security alarm, kardean flooring and an integral garage.

The accommodation comprises a welcoming entrance hall, a bay windowed formal lounge, a large open plan kitchen with garden room extension, a separate utility room, a cloakroom WC, six bedrooms, two en-suites and a family bathroom.